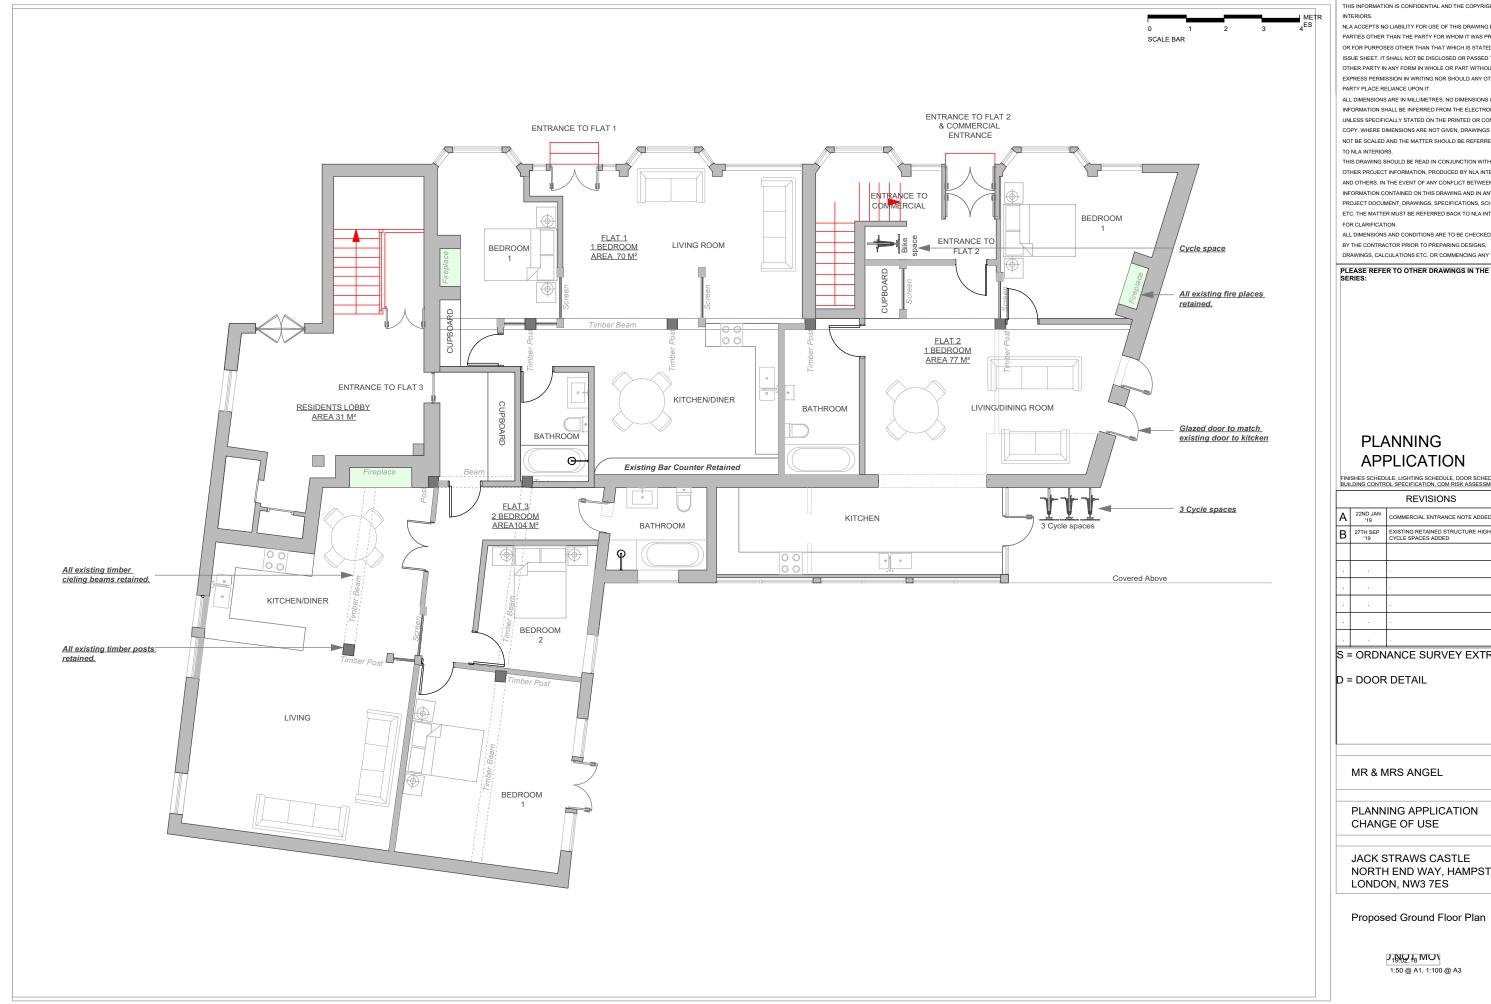

PROPOSED GROUND FLOOR PLAN

THIS INFORMATION IS CONFIDENTIAL AND THE COPYRIGHT OF NLA

PARTIES OTHER THAN THE PARTY FOR WHOM IT WAS PREPARED OR FOR PURPOSES OTHER THAN THAT WHICH IS STATED ON THE ISSUE SHEET. IT SHALL NOT BE DISCLOSED OR PASSED TO ANY PARTY PLACE RELIANCE UPON IT.

| PLANNING |  |
|----------|--|

APPLICATION

| REVISIONS |                 |                                                            |
|-----------|-----------------|------------------------------------------------------------|
| Α         | 22ND JAN<br>'19 | COMMERCIAL ENTRANCE NOTE ADDED                             |
| В         | 27TH SEP<br>'19 | EXISTING RETAINED STRUCTURE HIGHLIGHTED CYCLE SPACES ADDED |
|           |                 |                                                            |
|           |                 |                                                            |
|           |                 |                                                            |
|           |                 |                                                            |
|           | •               |                                                            |
|           |                 |                                                            |

S = ORDNANCE SURVEY EXTRACT

D = DOOR DETAIL

MR & MRS ANGEL

PLANNING APPLICATION CHANGE OF USE

JACK STRAWS CASTLE NORTH END WAY, HAMPSTEAD, LONDON, NW3 7ES

Proposed Ground Floor Plan

D1802.18 MOV 1:50 @ A1, 1:100 @ A3