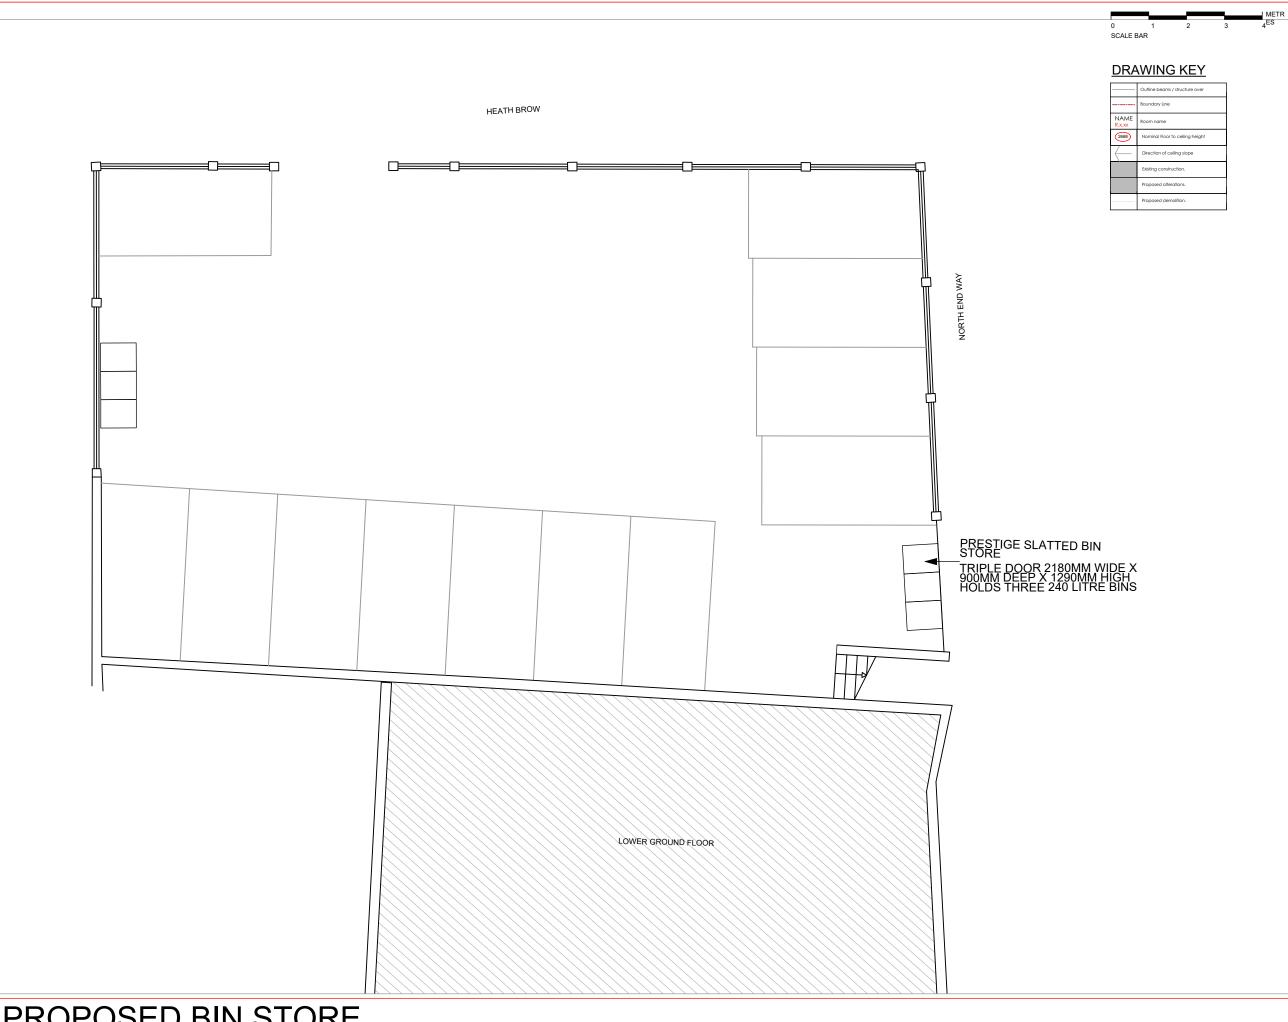

**PROPOSED BIN STORE** 

| Outline beams / structure over  |  |  |
|---------------------------------|--|--|
| Boundary Line                   |  |  |
| Room name                       |  |  |
| Nominal Floor to ceiling height |  |  |
| Direction of ceiling slope      |  |  |
| Existing construction.          |  |  |
| Proposed alterations.           |  |  |
| Proposed demolition.            |  |  |
|                                 |  |  |

# REVISIONS

| А | 22ND JAN | BIKE STORE ADDED |
|---|----------|------------------|
|   |          |                  |
|   |          |                  |
|   |          |                  |
|   | •        |                  |
|   |          |                  |
|   |          |                  |
|   |          |                  |