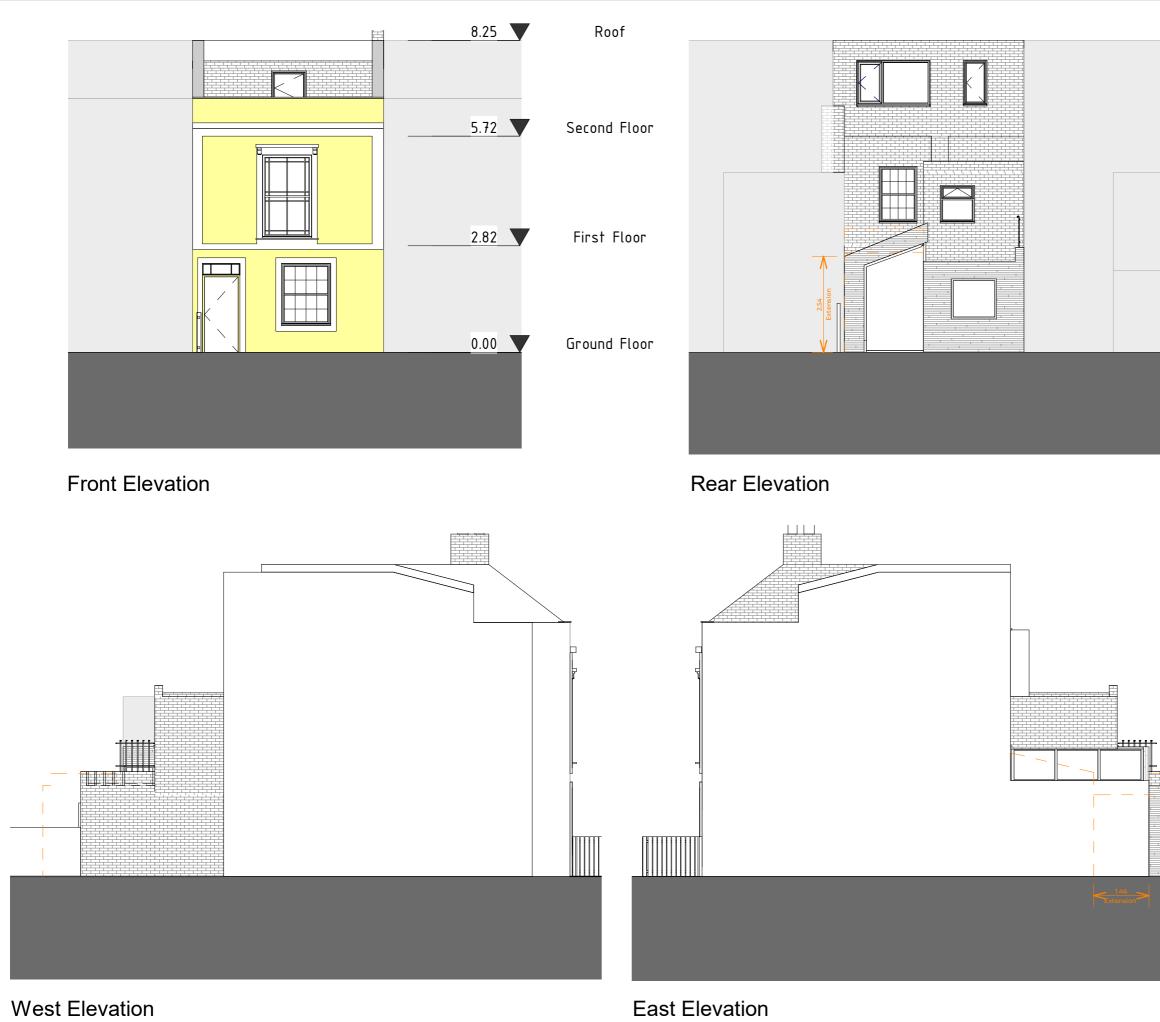

# Dwg No

U-J11624-PE001

# Drawing

Proposed Elevations

Any inaccuracies or errors to be reported to the architect/surveyor immediately and prior to any work commencing. All dimensions to be verified on site. All work to comply with British Standards Code of practice. All external surfaces and materials to match existing.