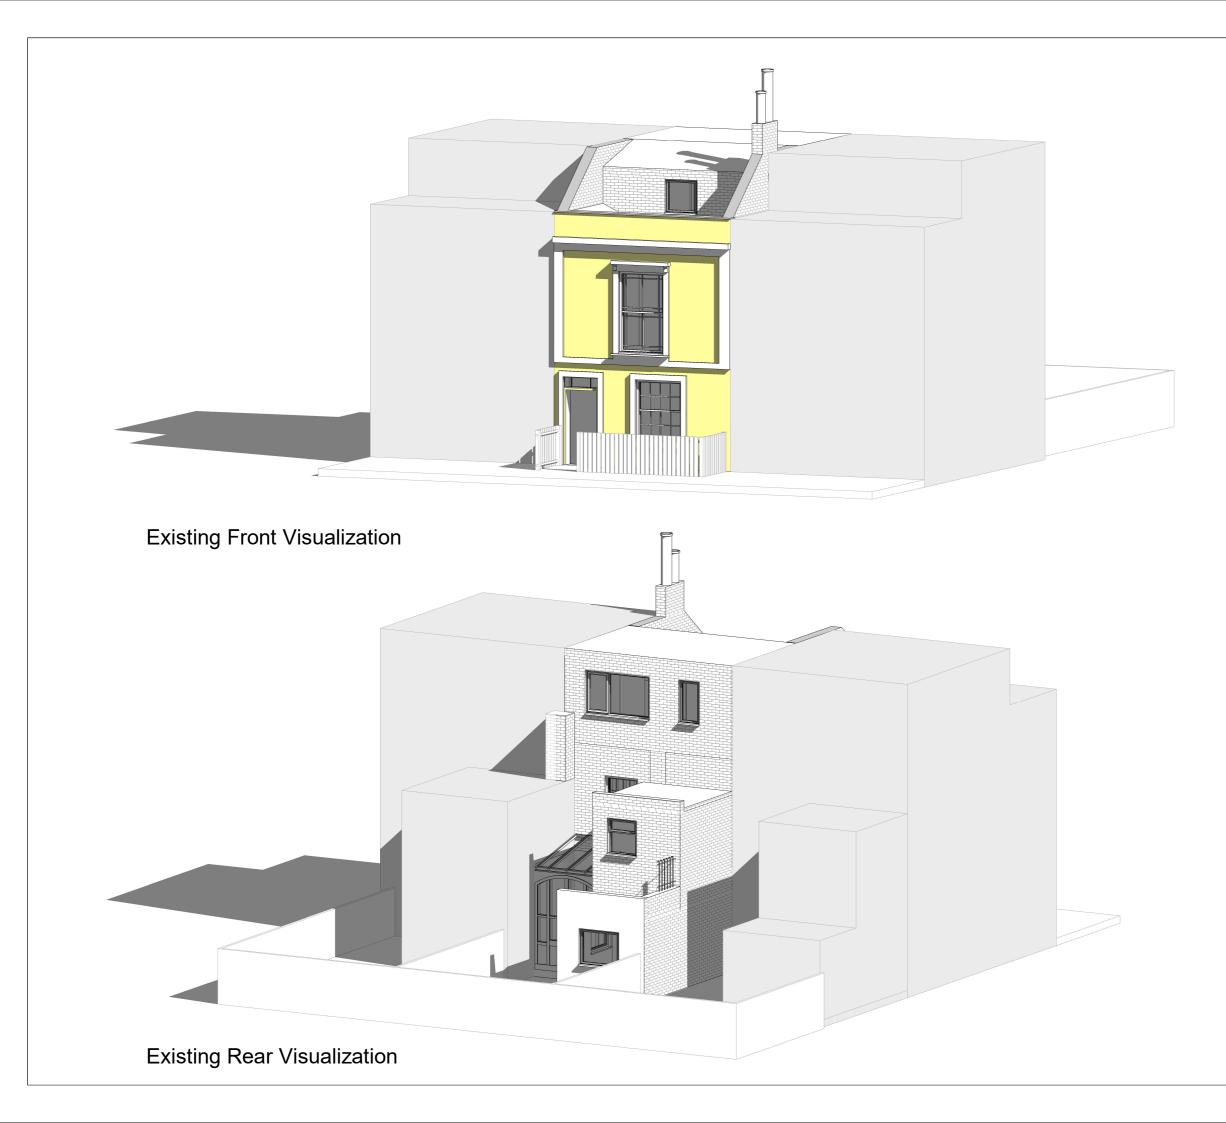

This drawing and all information provided within it is the copyright of URBAN PLANNING PRACTICE and reproduction without prior consent is stricly forbidden.

# Client

Fordgate Group

# Project Address

Land rear of 19-25 Dyne Road, NW6

# Dwg No

U-J11624-EV001

# Drawing

Existing Visualizations

Ground Floor

First Floor

Second Floor

Roof Plan