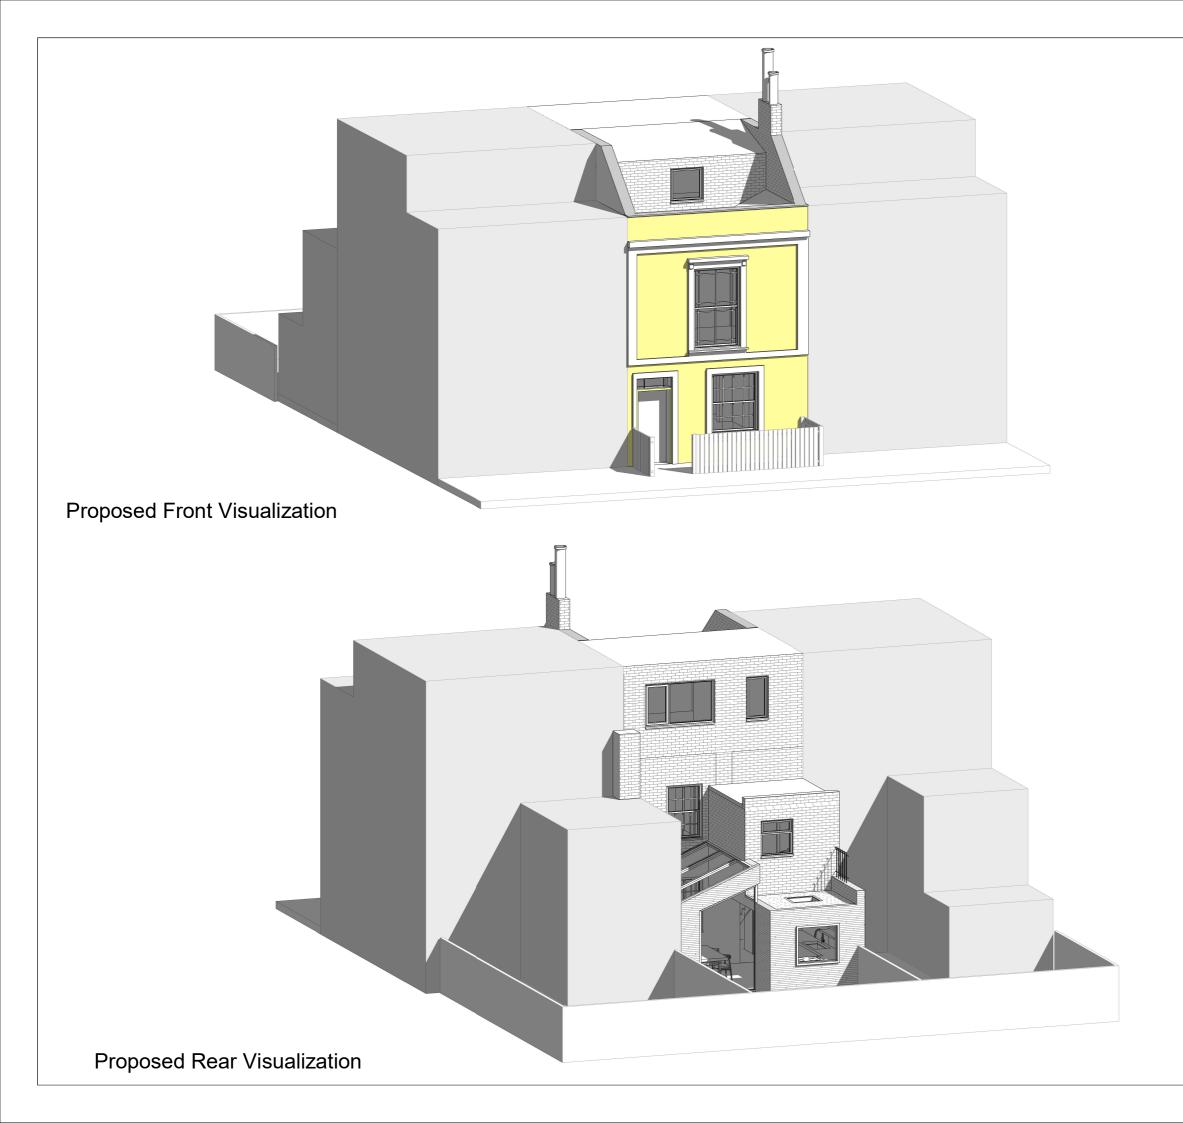

# Project Address

Land rear of 19-25 Dyne Road, NW6

# Dwg No

U-J11624-PV001

# Drawing

Proposed Visualizations