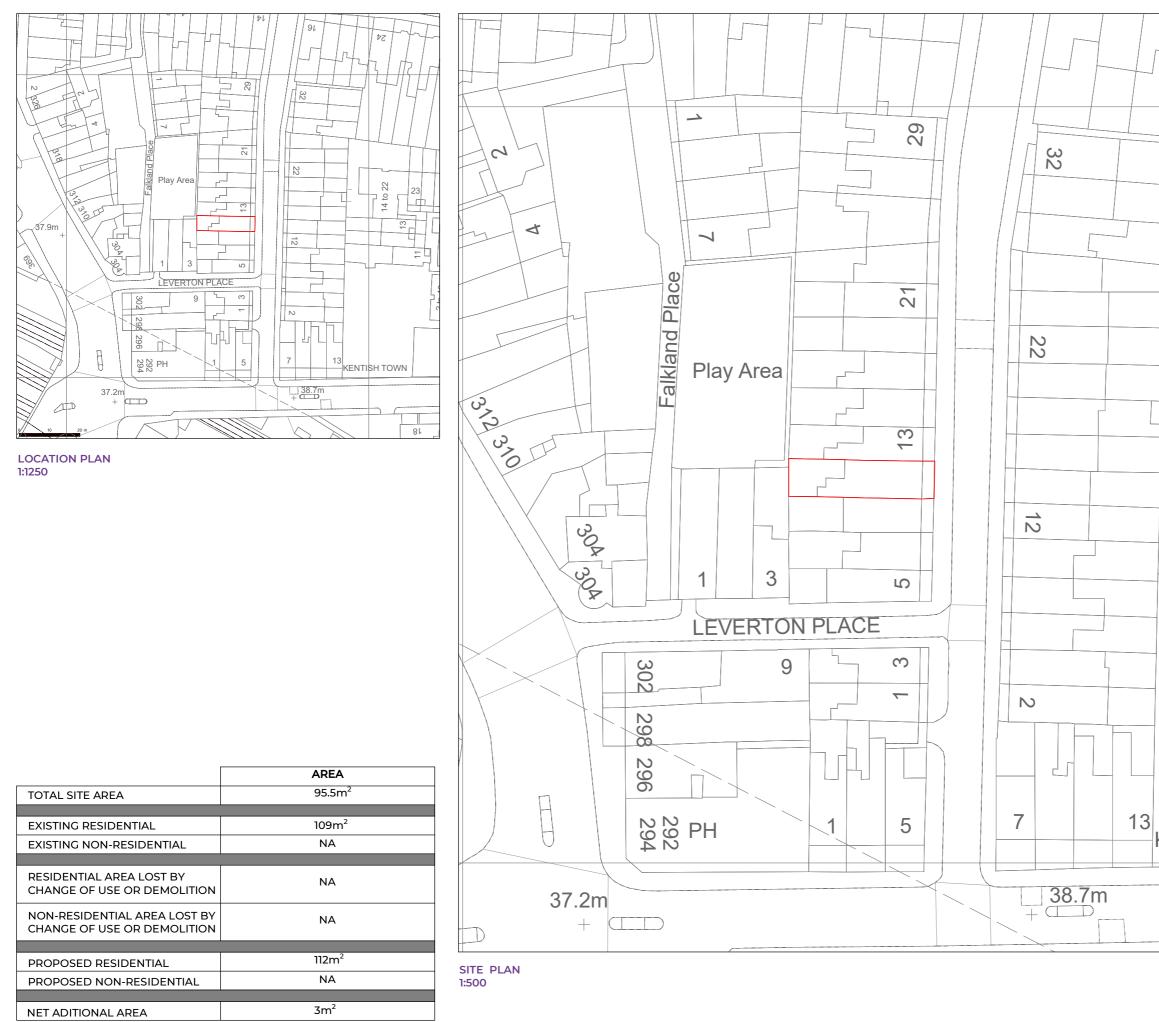

#### Drawing

Location Plan

KENTI

Any inaccuracies or errors to be reported to the architect/surveyor immediately and prior to any work commencing. All dimensions to be verified on site. All work to comply with British Standards Code of practice. All external surfaces and materials to match existing.

#### Dwg No

U-J11624 -LP001

#### **Project Address**

Land rear of 19-25 Dyne Road, NW6