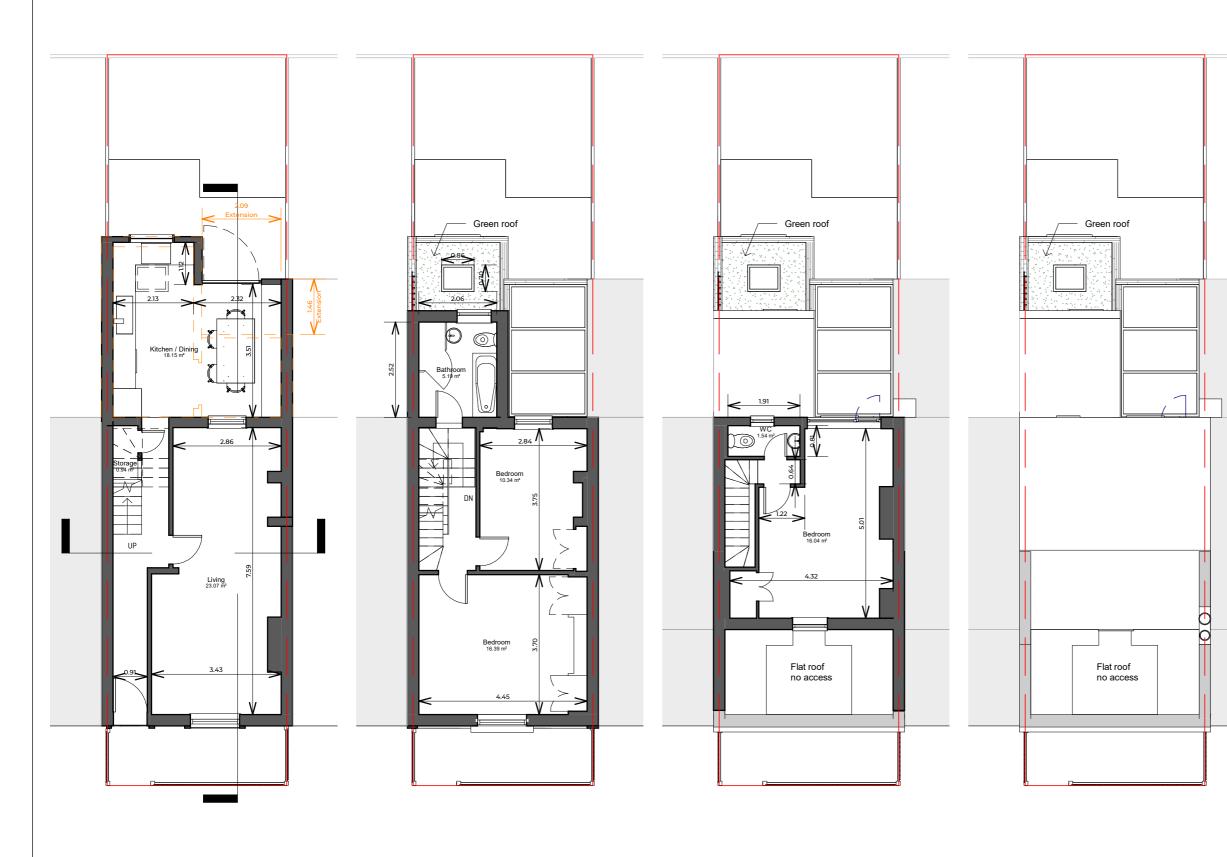

# Drawing

Existing Visualizations

Ground Floor

First Floor

Second Floor

Roof Plan