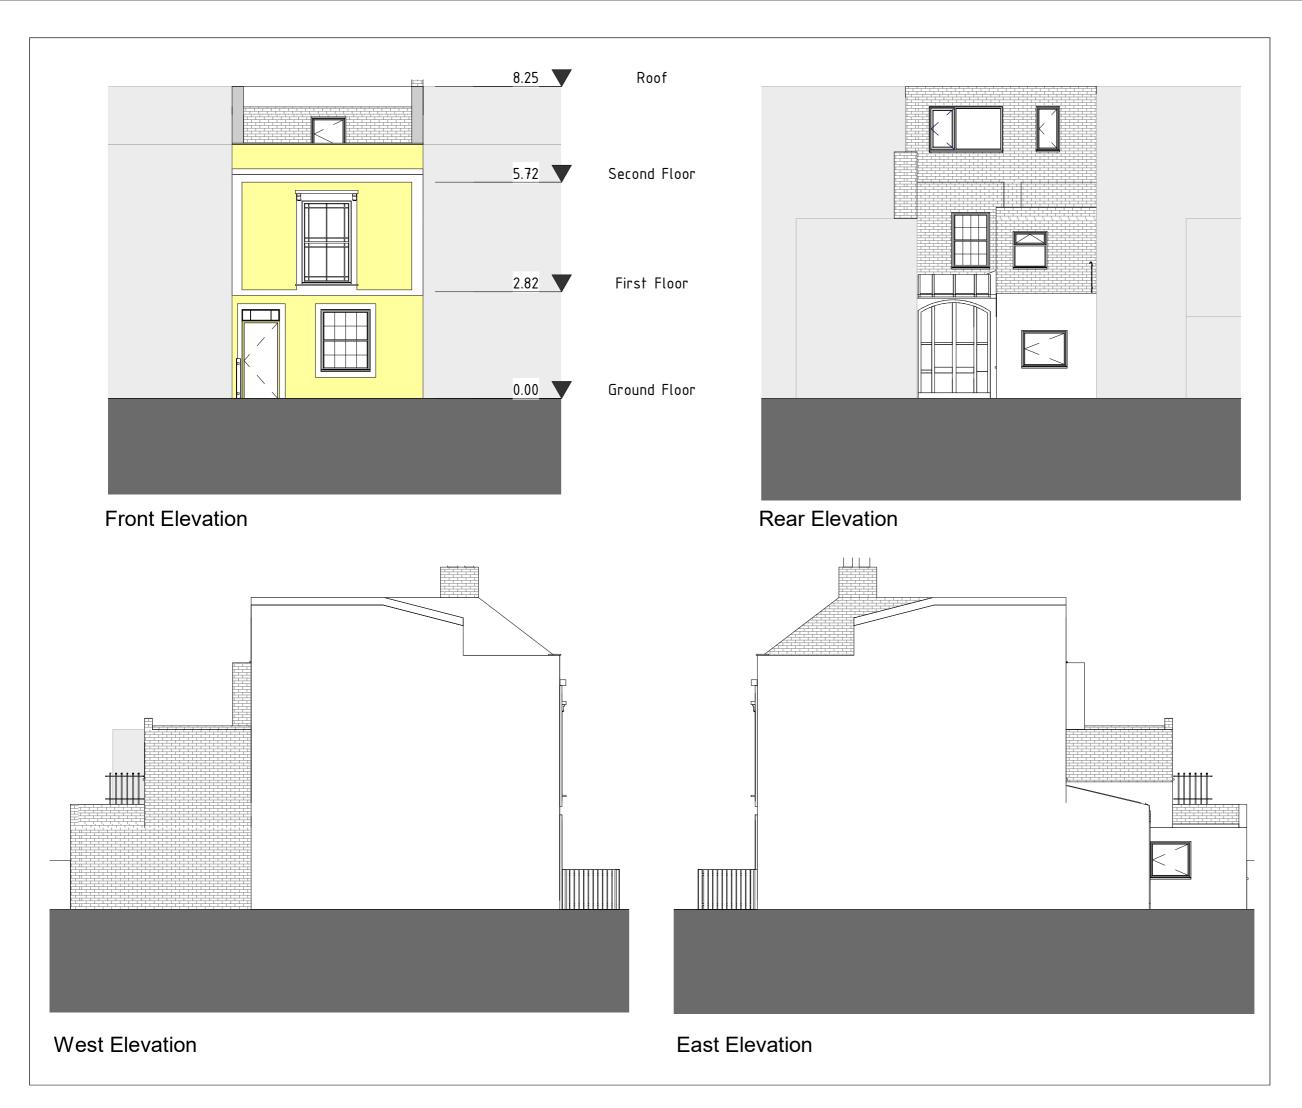

This drawing and all information provided within it is the copyright of URBAN PLANNING PRACTICE and reproduction without prior consent is stricly forbidden.

# Client

Fordgate Group

# **Project Address**

Land rear of 19-25 Dyne Road, NW6

# Dwg No

U-J11624-EE001

# Drawing

**Existing Elevations** 

Any inaccuracies or errors to be reported to the architect/surveyor immediately and prior to any work commencing. All dimensions to be verified on site. All work to comply with British Standards Code of practice. All external surfaces and materials to match existing.