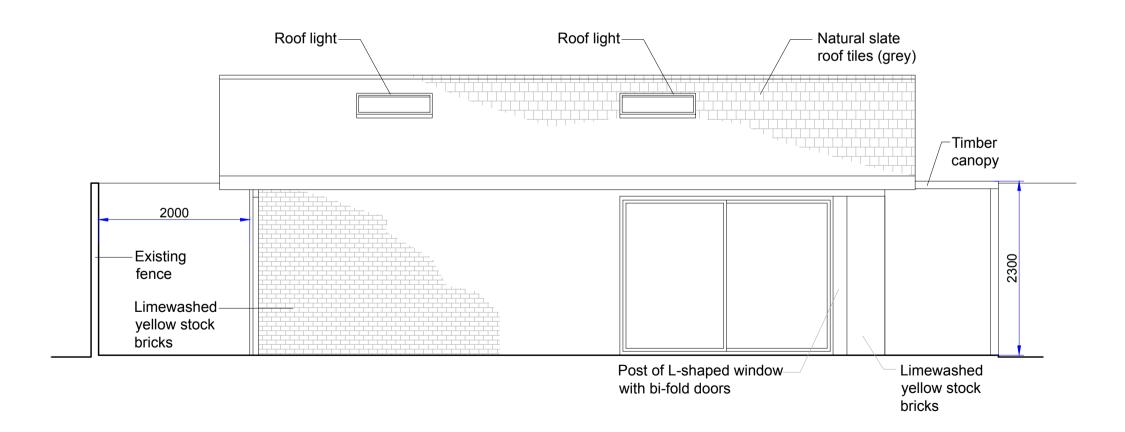

## WEST ELEVATION

| Do not scale this drawing. All drawings are to be   |
|-----------------------------------------------------|
| read in conjunction with a Measured Survey. Any     |
| discrepancies between these documents shall be      |
| brought to the attention of the architect. Drawings |
| as instruments of service remain the property of    |
| architect and are protected under common law        |
| copyright provisions.                               |
|                                                     |