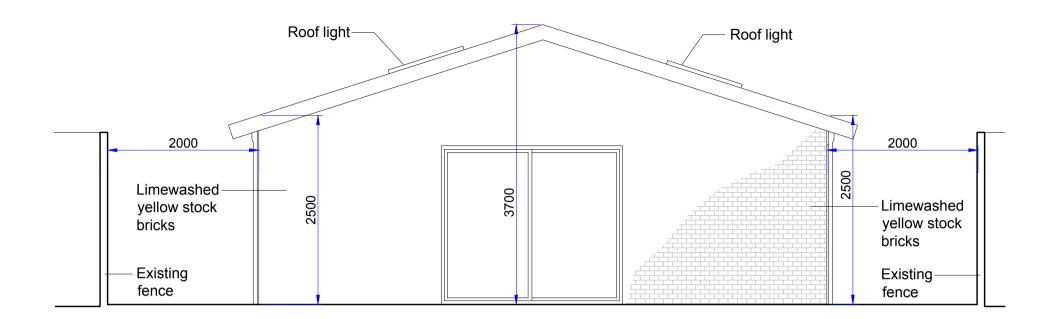

## PROPOSED NORTH AND WEST ELEVATIONS

## **NORTH ELEVATION**



## WEST ELEVATION



| Do not scale this drawing. All drawings are to be   |
|-----------------------------------------------------|
| read in conjunction with a Measured Survey. Any     |
| discrepancies between these documents shall be      |
| brought to the attention of the architect. Drawings |
| as instruments of service remain the property of    |
| architect and are protected under common law        |
| copyright provisions.                               |
|                                                     |

| Rev | 1:50 Scale | e Bar |   |   |   |                                                   |      |  |
|-----|------------|-------|---|---|---|---------------------------------------------------|------|--|
| 0   |            | 0     | 1 | 2 | 3 | 4