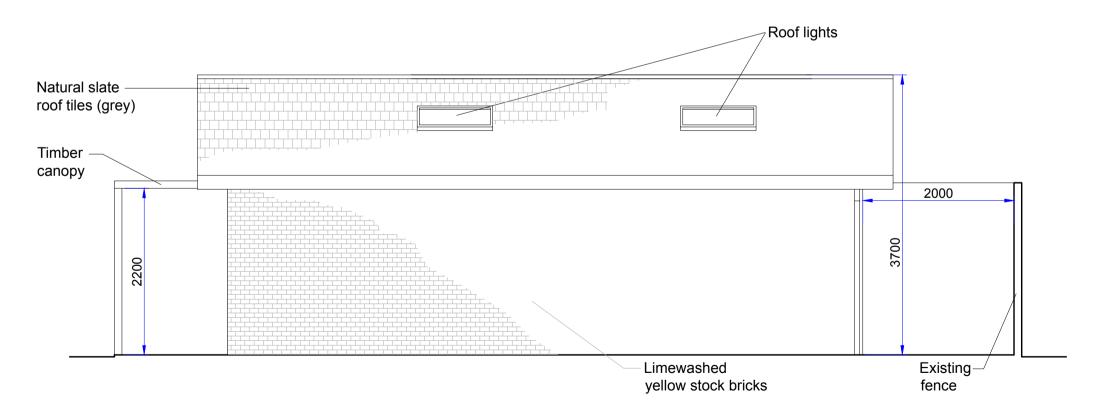

## **EAST ELEVATION**

| Do not scale this drawing. All drawings are to be   |
|-----------------------------------------------------|
| read in conjunction with a Measured Survey. Any     |
| discrepancies between these documents shall be      |
| brought to the attention of the architect. Drawings |
| as instruments of service remain the property of    |
| architect and are protected under common law        |
| copyright provisions.                               |