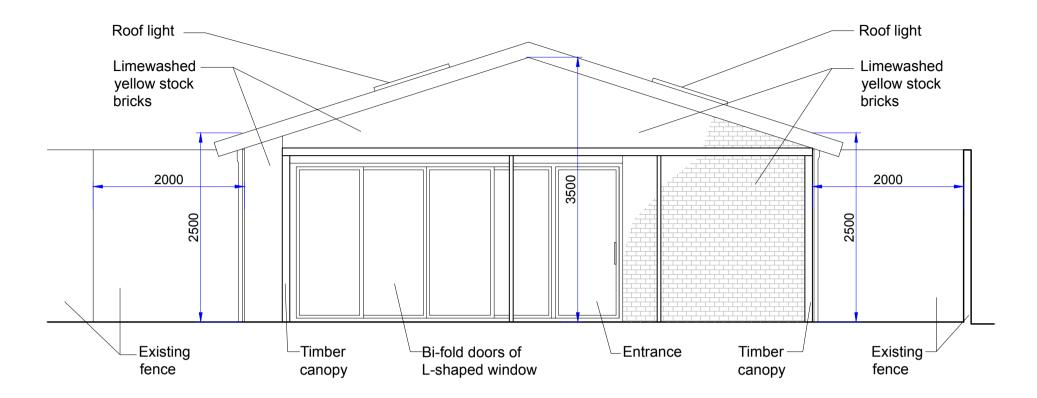

## PROPOSED SOUTH AND EAST ELEVATIONS

## **SOUTH ELEVATION**



## **EAST ELEVATION**



| Do not scale this drawing. All drawings are to be   |
|-----------------------------------------------------|
| read in conjunction with a Measured Survey. Any     |
| discrepancies between these documents shall be      |
| brought to the attention of the architect. Drawings |
| as instruments of service remain the property of    |
| architect and are protected under common law        |
| copyright provisions.                               |

|               | Rev | 1:50 Scale Bar |       |       |              |        |  |
|---------------|-----|----------------|-------|-------|--------------|--------|--|
| be<br>gs<br>f | 0   | 0 1<br>        | 2<br> | 3<br> | <b>4</b><br> | 5m<br> |  |

Antonio Romeo Architect Project title: Certificate of Lawful Developmen