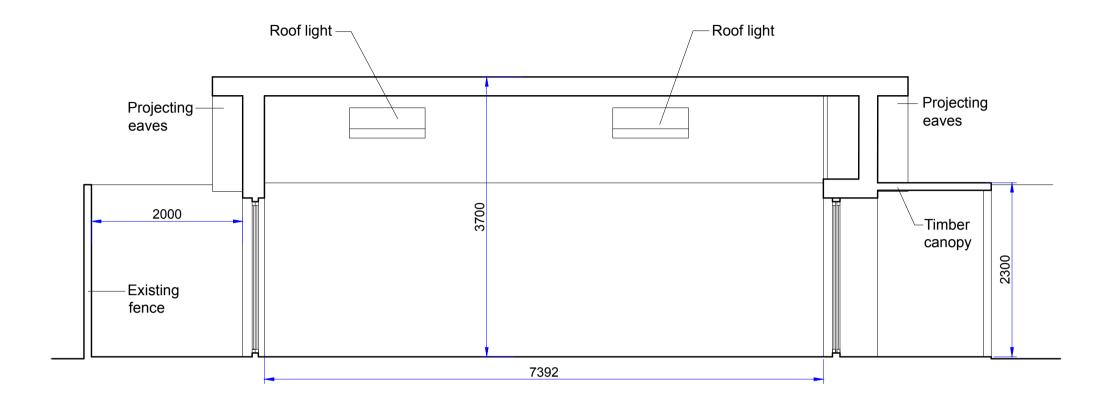

## PROPOSED SECTIONS

## **SECTION AA**



## **SECTION BB**



Do not scale this drawing. All drawings are to be read in conjunction with a Measured Survey. Any discrepancies between these documents shall be brought to the attention of the architect. Drawings as instruments of service remain the property of architect and are protected under common law copyright provisions.

| Rev | 1:50 Scale Bar |   |   |   |          |            |  |
|-----|----------------|---|---|---|----------|------------|--|
| 0   | 0<br> ++++     | 1 | 2 | 3 | <b>4</b> | 5m<br>++++ |  |
|     |                |   |   |   |          |            |  |

Antonio Romeo Architect

Dwg no:

CLD\_039\_06

Project title: Certificate of Lawful Development for the construction of an outbuilding at 7 Hilltop Rd, NW6 2QA

Drawing title: Proposed Sections

Client: \_