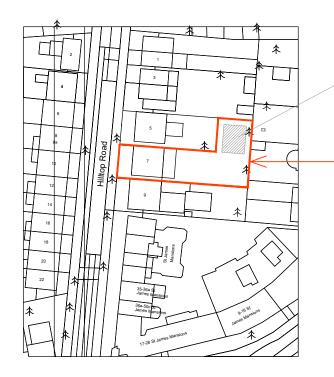

PROPOSED OUTBUILDING POSITION

LAND LOCATION

| Do not scale this drawing. All drawings are to be<br>read in conjunction with a Measured Survey. Any<br>discrepancies between these documents shall be<br>brought to the attention of the architect. Drawings<br>as instruments of service remain the property of<br>architect and are protected under common law<br>copyright provisions. | Rev | Orientation | Scale Bar |    |       |                               | Project title: 0                            |      |
|--------------------------------------------------------------------------------------------------------------------------------------------------------------------------------------------------------------------------------------------------------------------------------------------------------------------------------------------|-----|-------------|-----------|----|-------|-------------------------------|---------------------------------------------|------|
|                                                                                                                                                                                                                                                                                                                                            | 0   | N           | 0         | 50 | 100 m | Antonio<br>Romeo<br>Architect | outbuilding at 7 Hill<br>Drawing title: LAN |      |
|                                                                                                                                                                                                                                                                                                                                            |     |             |           |    |       |                               | Client:<br>Dwg no:                          | CLD_ |

## OS MAP

icate of Lawful Development for the construction of an Iltop Rd, NW6 2QA ID LOCATION Scale: 1:1250 at A3 0\_039\_01 Date: 05/2020