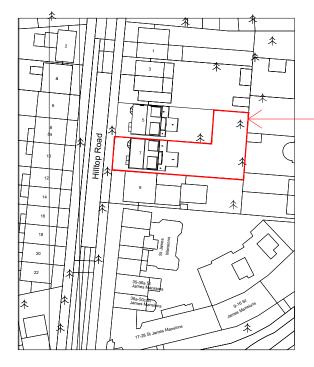

## OS MAP 1:1250 SCALE

LAND LOCATION

| Do not scale this drawing. All drawings are to be<br>read in conjunction with a Measured Survey.<br>Any discrepancies between these documents<br>shall be brought to the attention of the architect.<br>Drawings as instruments of service remain the<br>property of architect and are protected under<br>common law copyright provisions. | Rev | Date    | Comments | Orientation | SCALE BAR 1:1250 | Antonio<br>Romeo<br>Architect | Project title: Creation of a porch to the front elevation at<br>7 Hilltop Road, London NW6 2QA |                  |
|--------------------------------------------------------------------------------------------------------------------------------------------------------------------------------------------------------------------------------------------------------------------------------------------------------------------------------------------|-----|---------|----------|-------------|------------------|-------------------------------|------------------------------------------------------------------------------------------------|------------------|
|                                                                                                                                                                                                                                                                                                                                            | 1   | MAY2020 |          | N           | 0 50 m           |                               |                                                                                                |                  |
|                                                                                                                                                                                                                                                                                                                                            |     |         |          |             |                  |                               | Drawing title: Land Location                                                                   |                  |
|                                                                                                                                                                                                                                                                                                                                            |     |         |          |             |                  |                               | Client:                                                                                        | Scale: 1:100 @A3 |
|                                                                                                                                                                                                                                                                                                                                            |     |         |          |             |                  |                               | Dwg no: PA_039_01                                                                              | Date: 05/2020    |