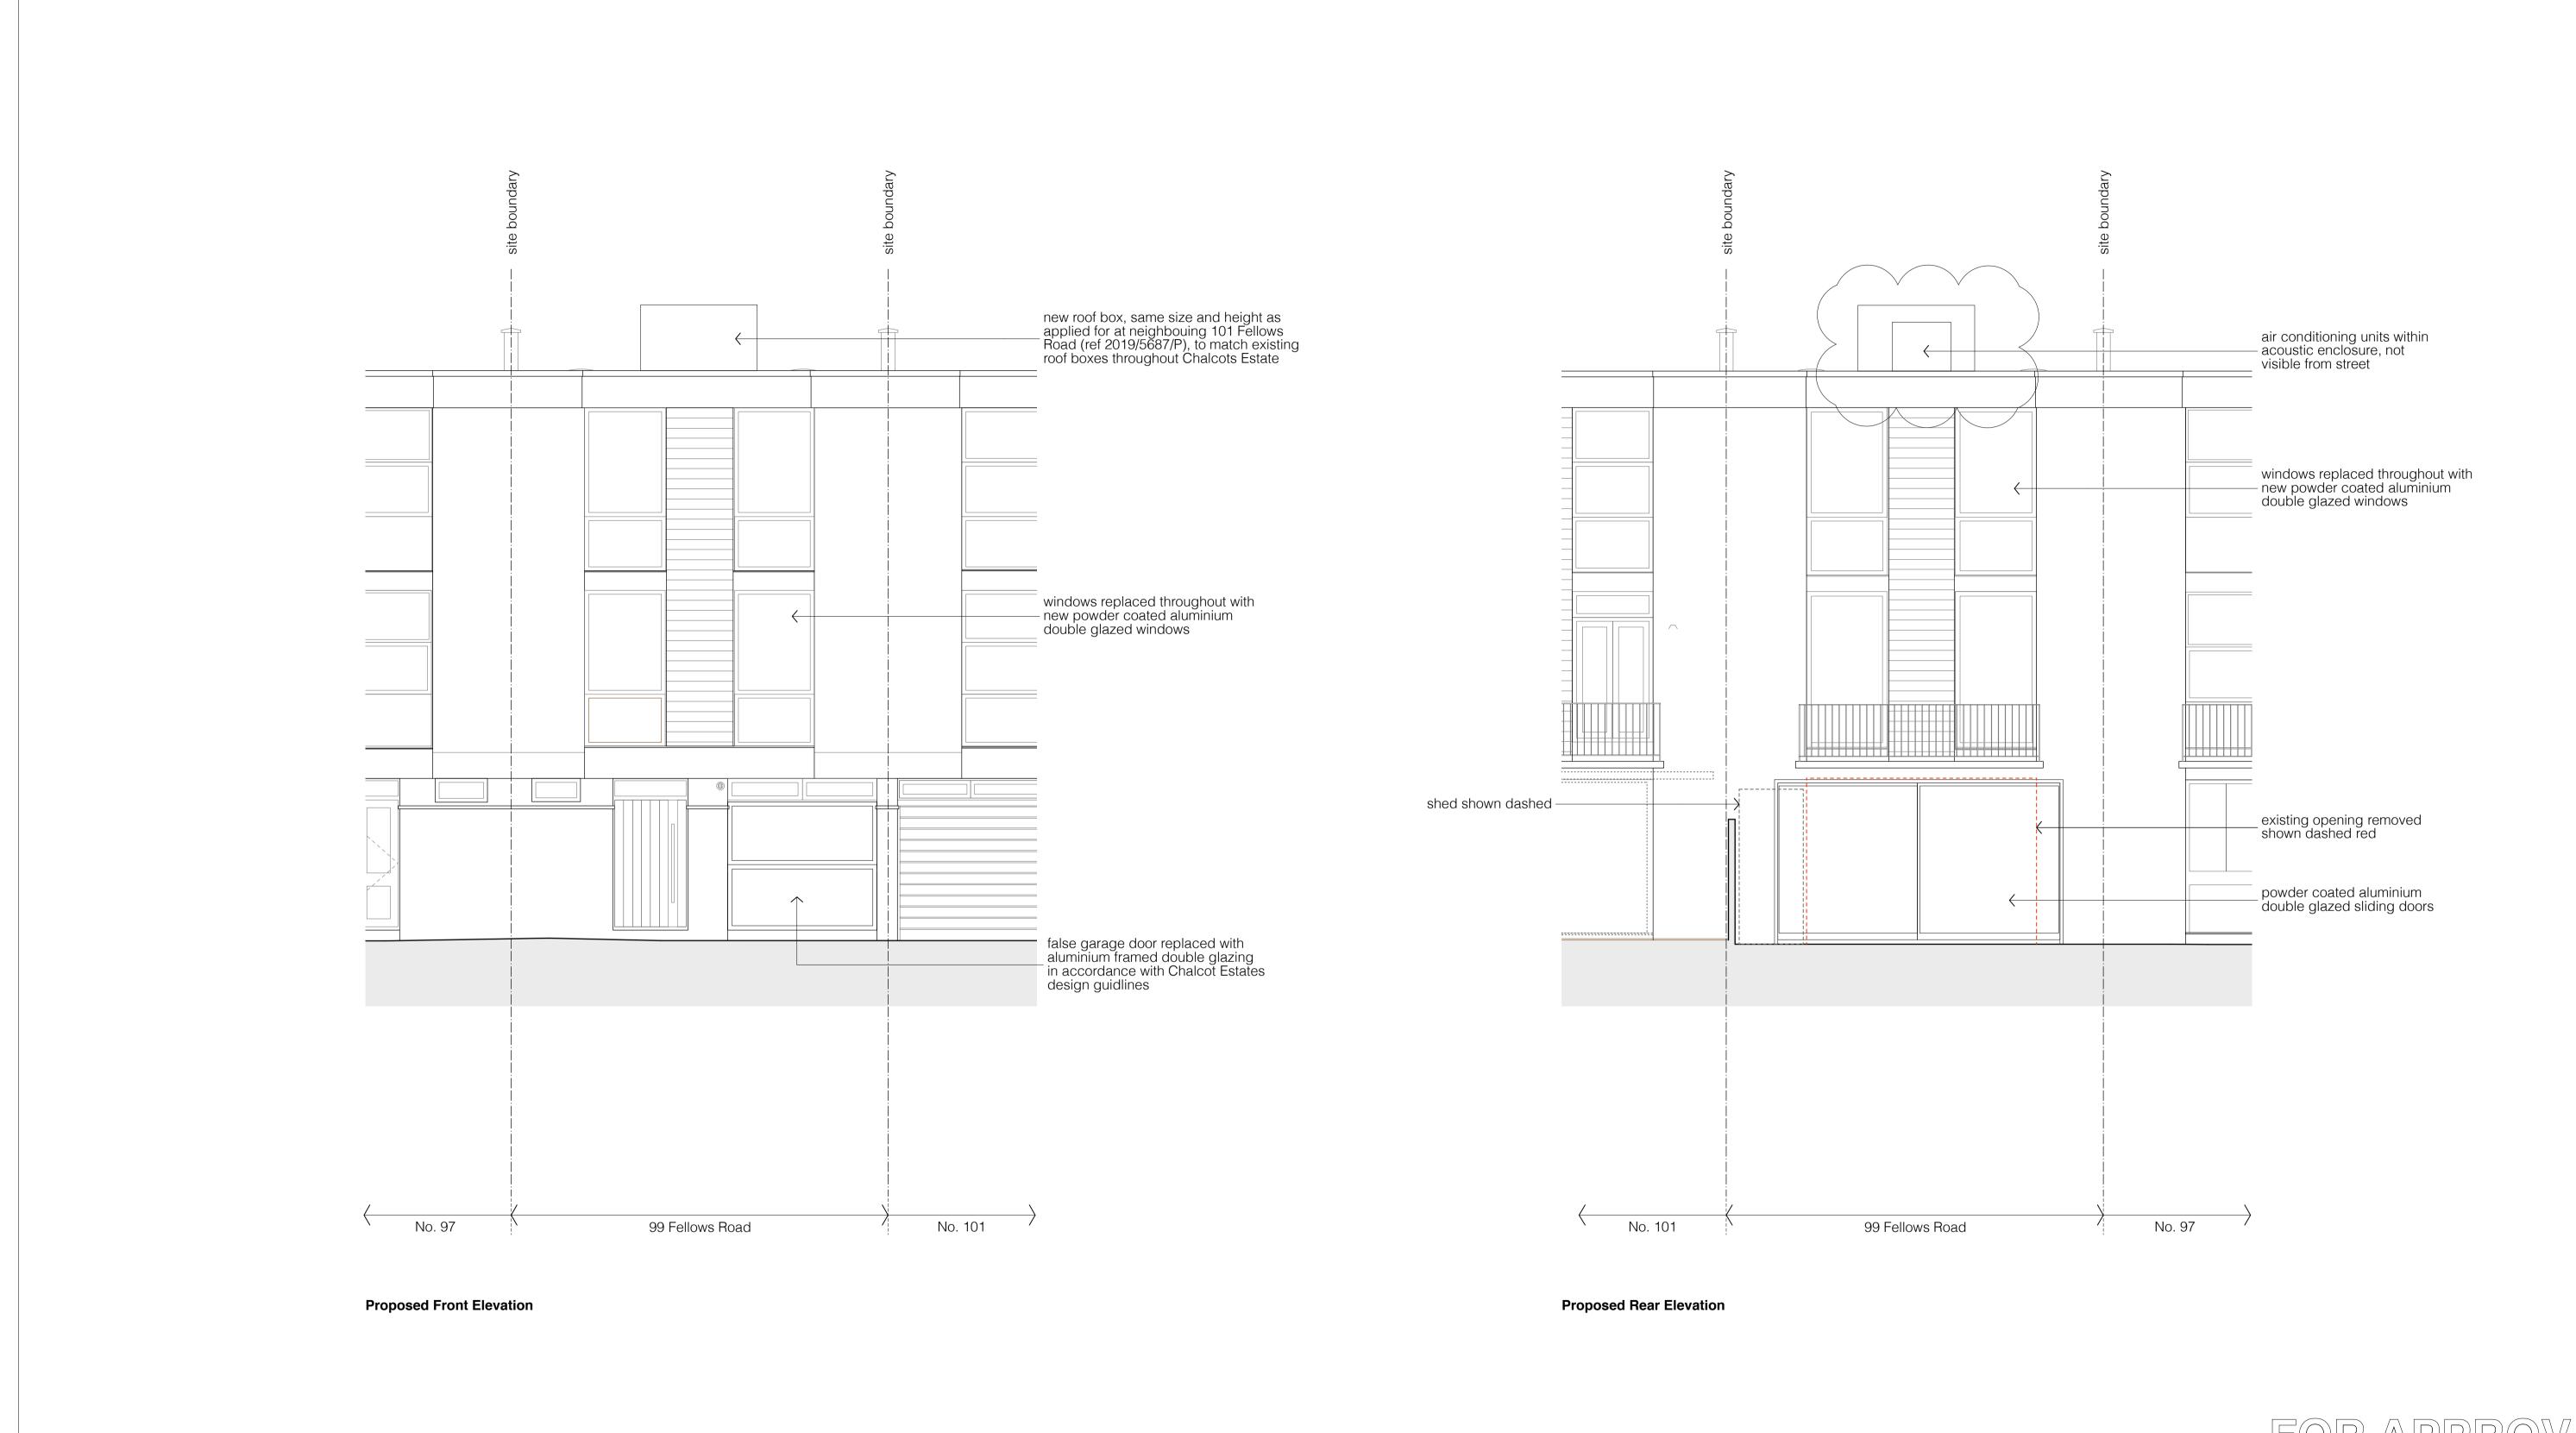

1:100 @ A3 project STUDIOCARVER 99 Fellows Road drawing title Proposed Front + Rear Elevation

drawing no

1805\_PL\_200

37 Alfred Place London WC1E 7DP T: 020 7096 1257 E: mail@studiocarver.co.uk

W: www.studiocarver.co.uk