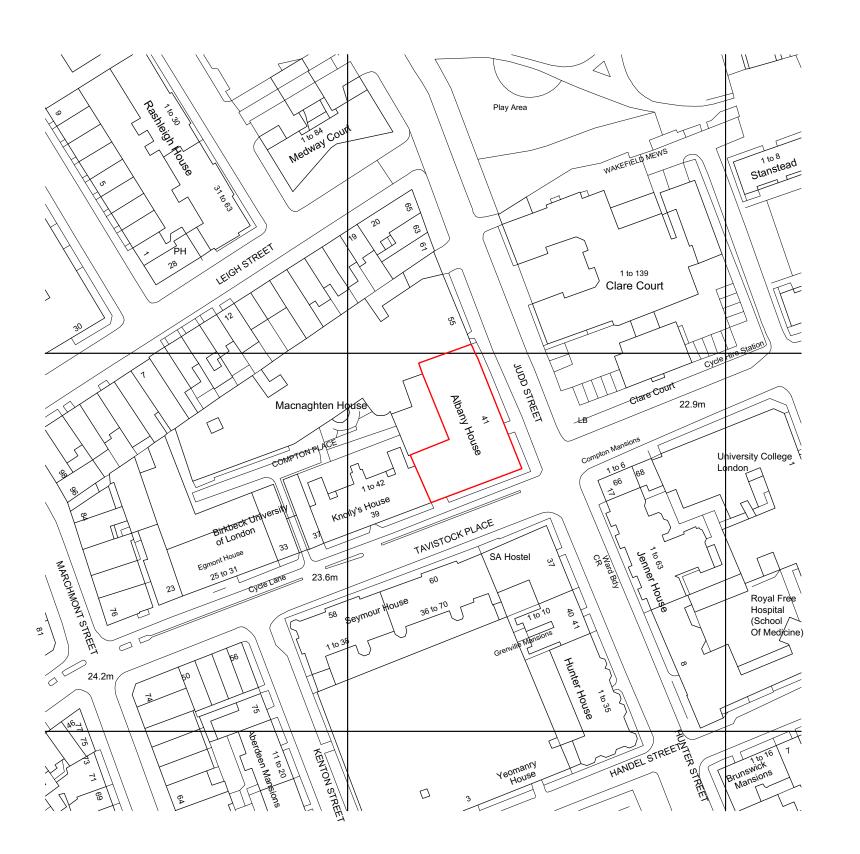

Specific Notes

— · Site boundary

| 1:1 | 000 |    |   |   |   |    |       |   |    |   |   |   |   |    |   |   |   |    |   |
|-----|-----|----|---|---|---|----|-------|---|----|---|---|---|---|----|---|---|---|----|---|
|     |     | П  | ı | 1 | Т | Г  | <br>_ | Т | I  | T | Т | Т | Т |    | Т | Т | Т | 1  | ] |
| 0   |     | 10 |   |   | 2 | 20 |       | 3 | 30 |   |   |   | 4 | 10 |   |   |   | 50 | m |
|     |     |    |   |   |   |    |       |   |    |   |   |   |   |    |   |   |   |    |   |

Albany House, Judd Street, WC1H 9QS

| i .                                |             |
|------------------------------------|-------------|
| Drawing Ref.                       | Job No.     |
| ALH - DS - 00 - 05 - DR - A - P001 | 1841        |
| Purpose of Issue                   | Scale       |
| PLANNING                           | 1:1000 @ A3 |

Drawing Title

Location Plan

Project Ref - Drawing No - Status - Revision

A L H - P 0 0 1 - S 2 - P 0