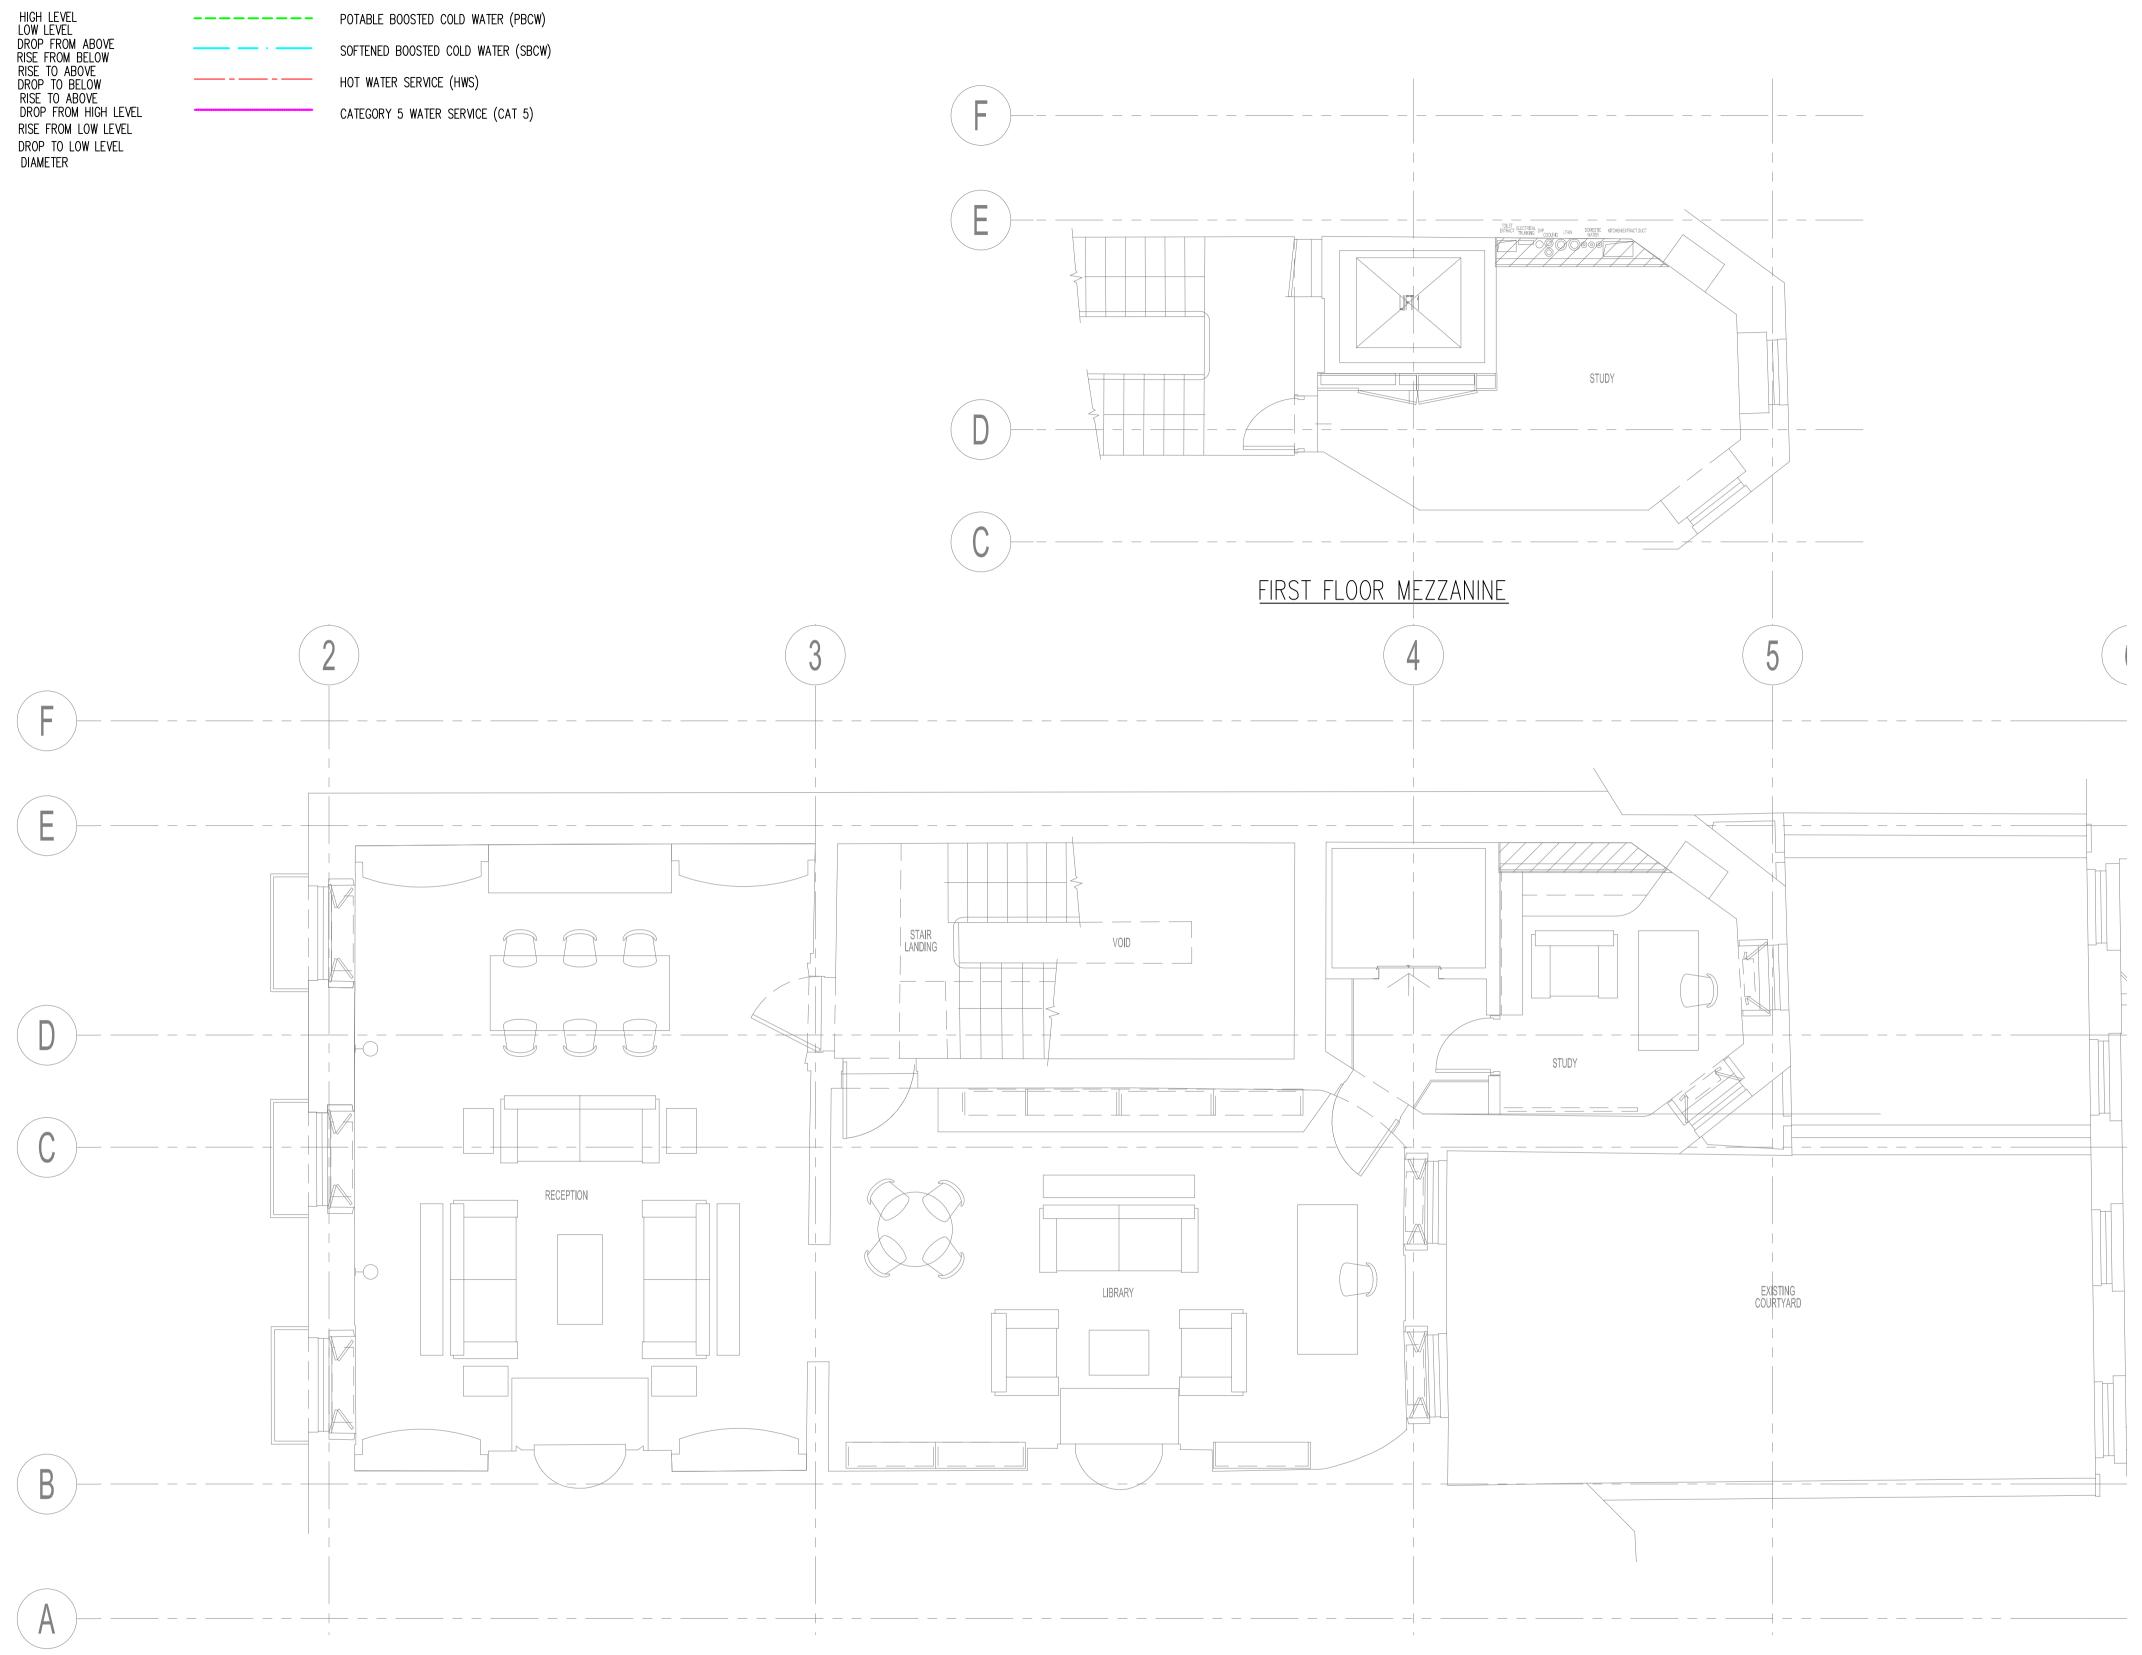

| PBWS<br>SBCW |
|--------------|
| HWS          |
| MWS          |
| CAT-5        |
| BD           |
| DW           |
| HS           |
| SH           |
| SK           |
| WC           |
| WHB          |
| WM           |

AI

POTABLE BOOSTED COLD WATER SOFTENED BOOSTED COLD WATER SERVICE HOT WATER SERVICE MAINS WATER SERVICE CATEGORY 5 WATER SERVICE (CAT-5) BIDET DISWASHER HAND SPRAY SHOWER SINK WATER CLOSET WASH HAND BASIN WASHING MACHINE

PBCW SBCW HWS MWS CAT-5 BD DW HS SH SK WC WHB WM

© Hoare Lea LLP

AI

POTABLE BOOSTED COLD WATER SERVICE SOFTENED BOOSTED COLD WATER SERVICE HOT WATER SERVICE MAINS WATER SERVICE CATEGORY 5 WATER SERVICE (CAT-5) BIDET DISWASHER HAND SPRAY SHOWER SINK WATER CLOSET WASH HAND BASIN WASHING MACHINE