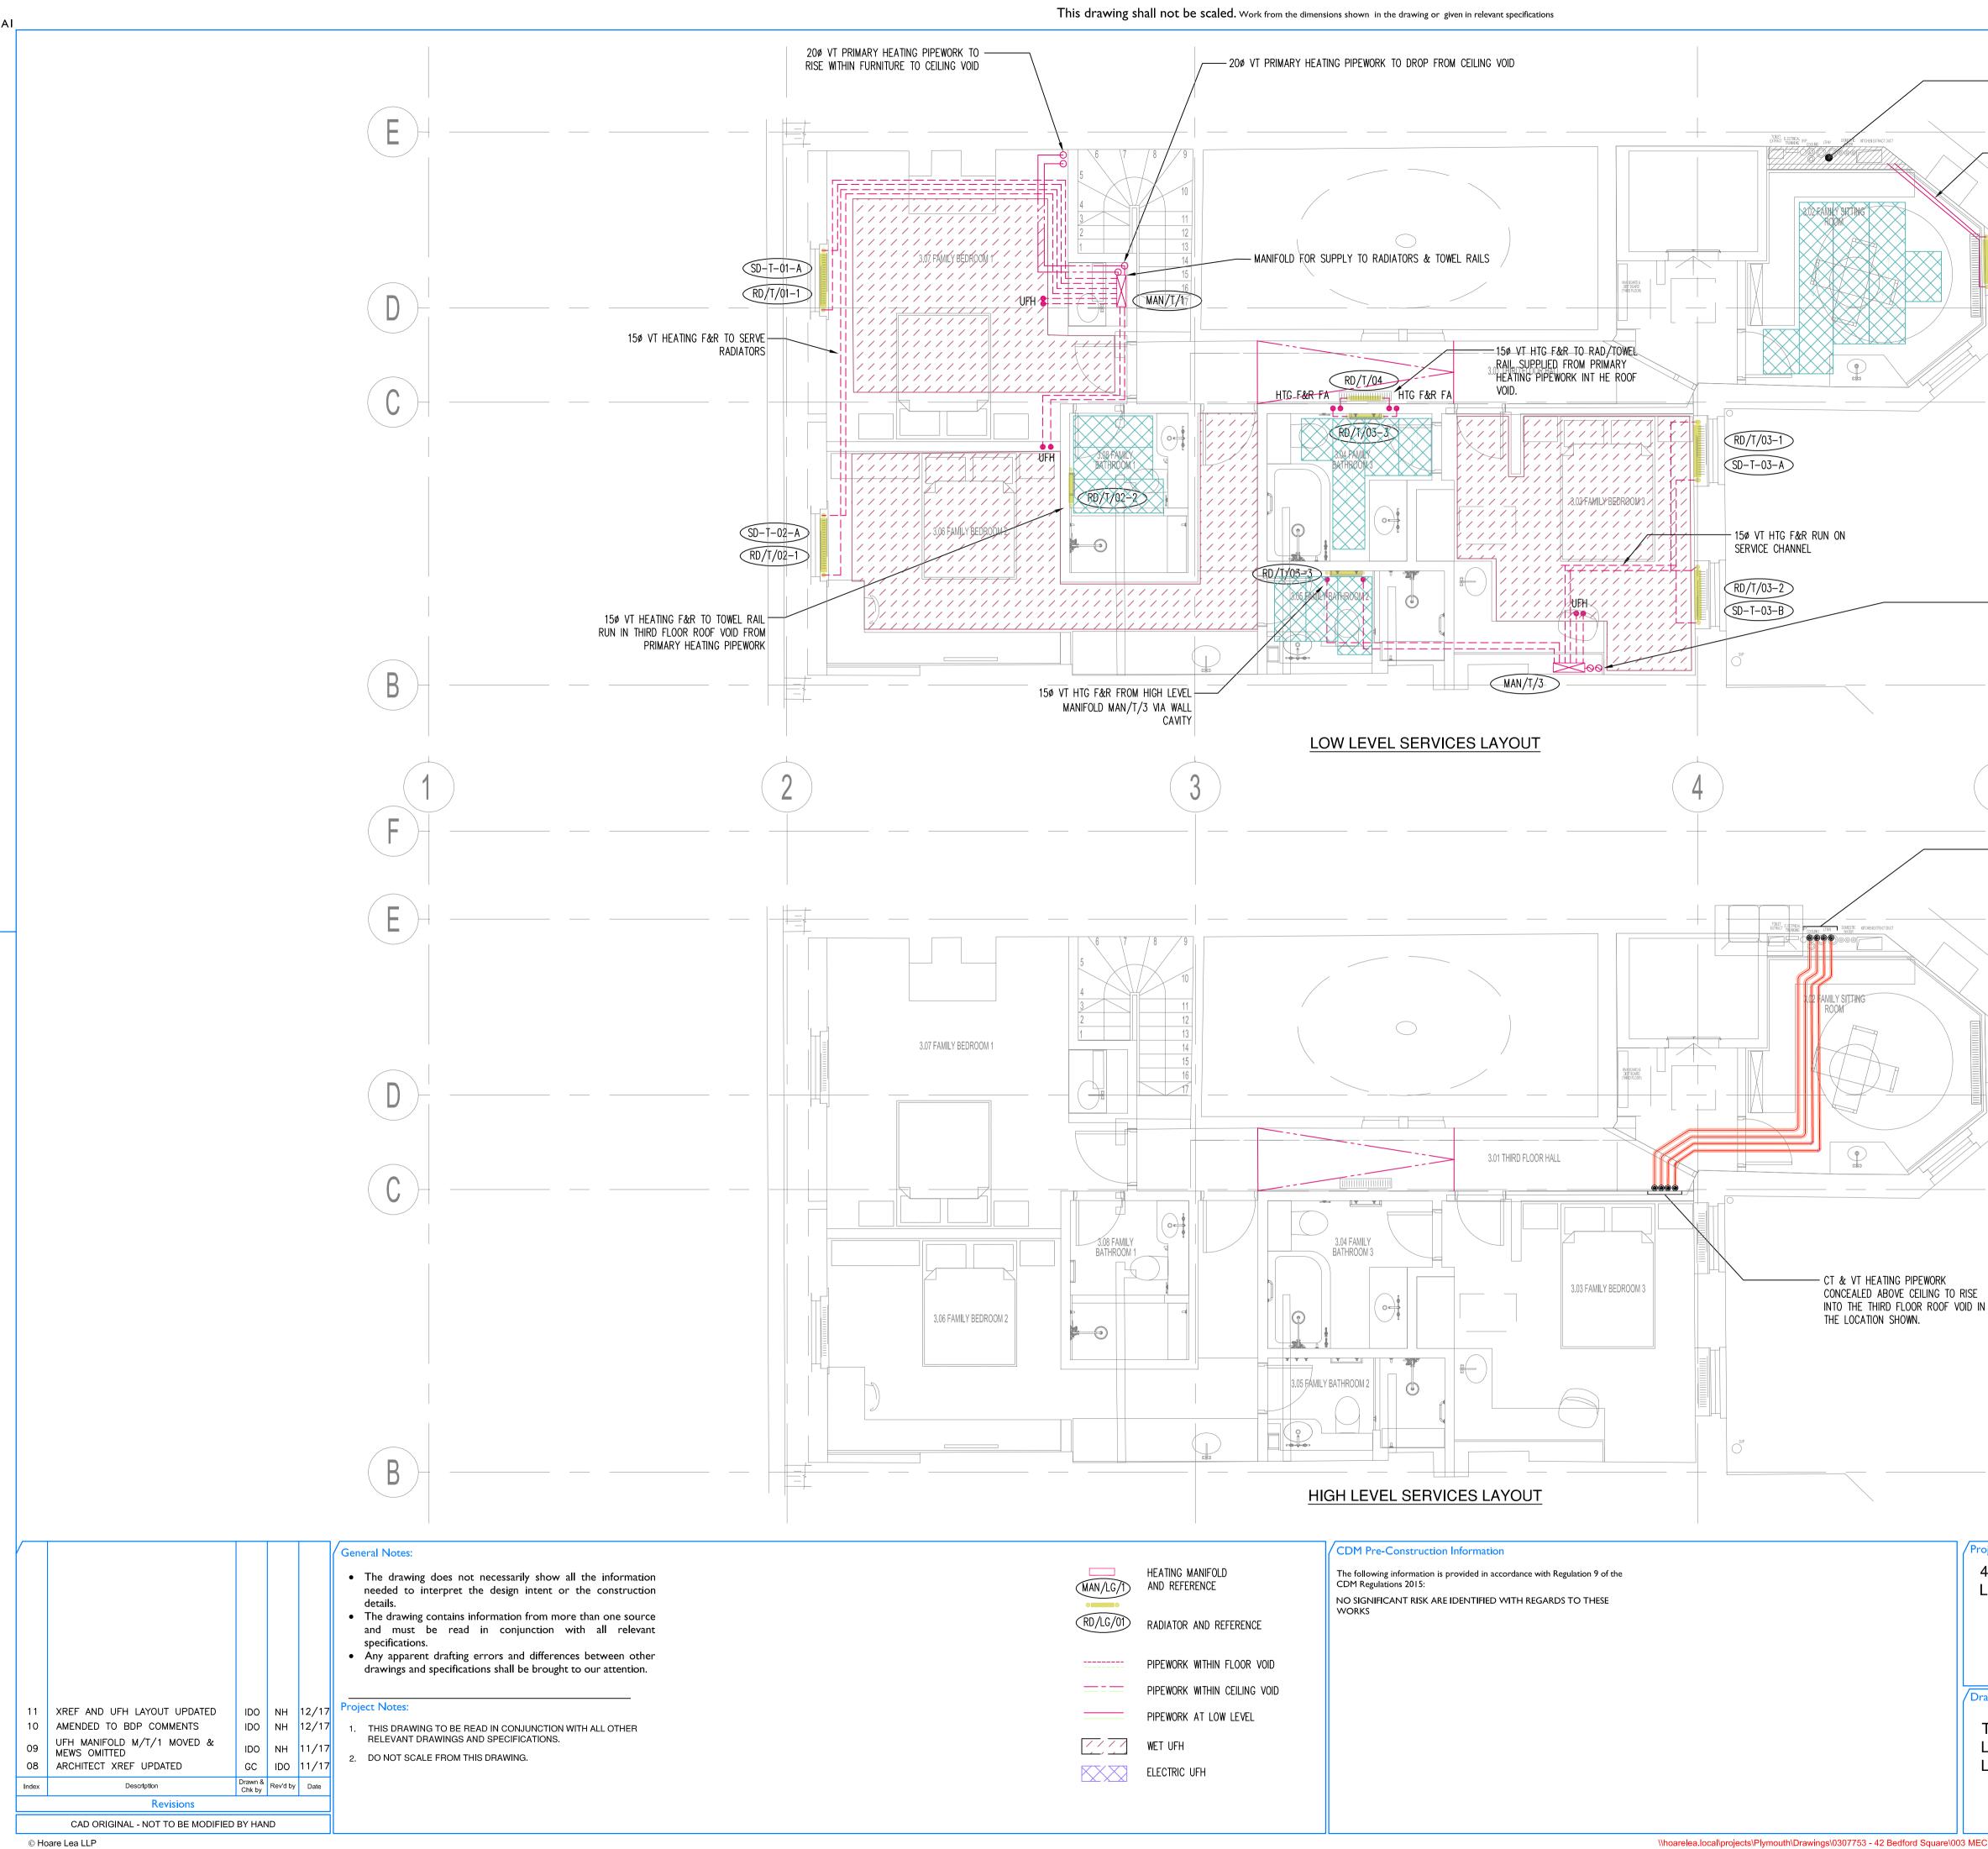

| ONDON                             | www.ho     | arelea.com      | HO      | ARE      |
|-----------------------------------|------------|-----------------|---------|----------|
|                                   | PLANNIN    | IG - FOR A      | PPRO    | VAL      |
| rawing Title                      | Drawn by   | Designed by     | Reviewe | ed by    |
| ECOND FLOOR                       | IDO        | IDO             | NF      | ł        |
| THW SPACE HEATING SERVICES LAYOUT | Project No | Date            | Scale @ | ) AI     |
|                                   | 0209223    | 09/11/2017      | 1:50@   | ) A1     |
|                                   | DR         | AWING NUMBER    |         | Revision |
|                                   | HL-BBS-    | -BSQ-ME-200-124 |         | 12       |

Project Title 42 BEDFORD SQUARE

\hoarelea.local\projects\Plymouth\Drawings\0307753 - 42 Bedford Square\003 MECHANICAL\2017-12-14 Revised Scheme - Mechanical\HL 171208\BBS-BSQ-ME-200-124\_07 - 2nd Floor LTHW Layout.dwg,Jacob Worthington,14/12/2017 17:23:18