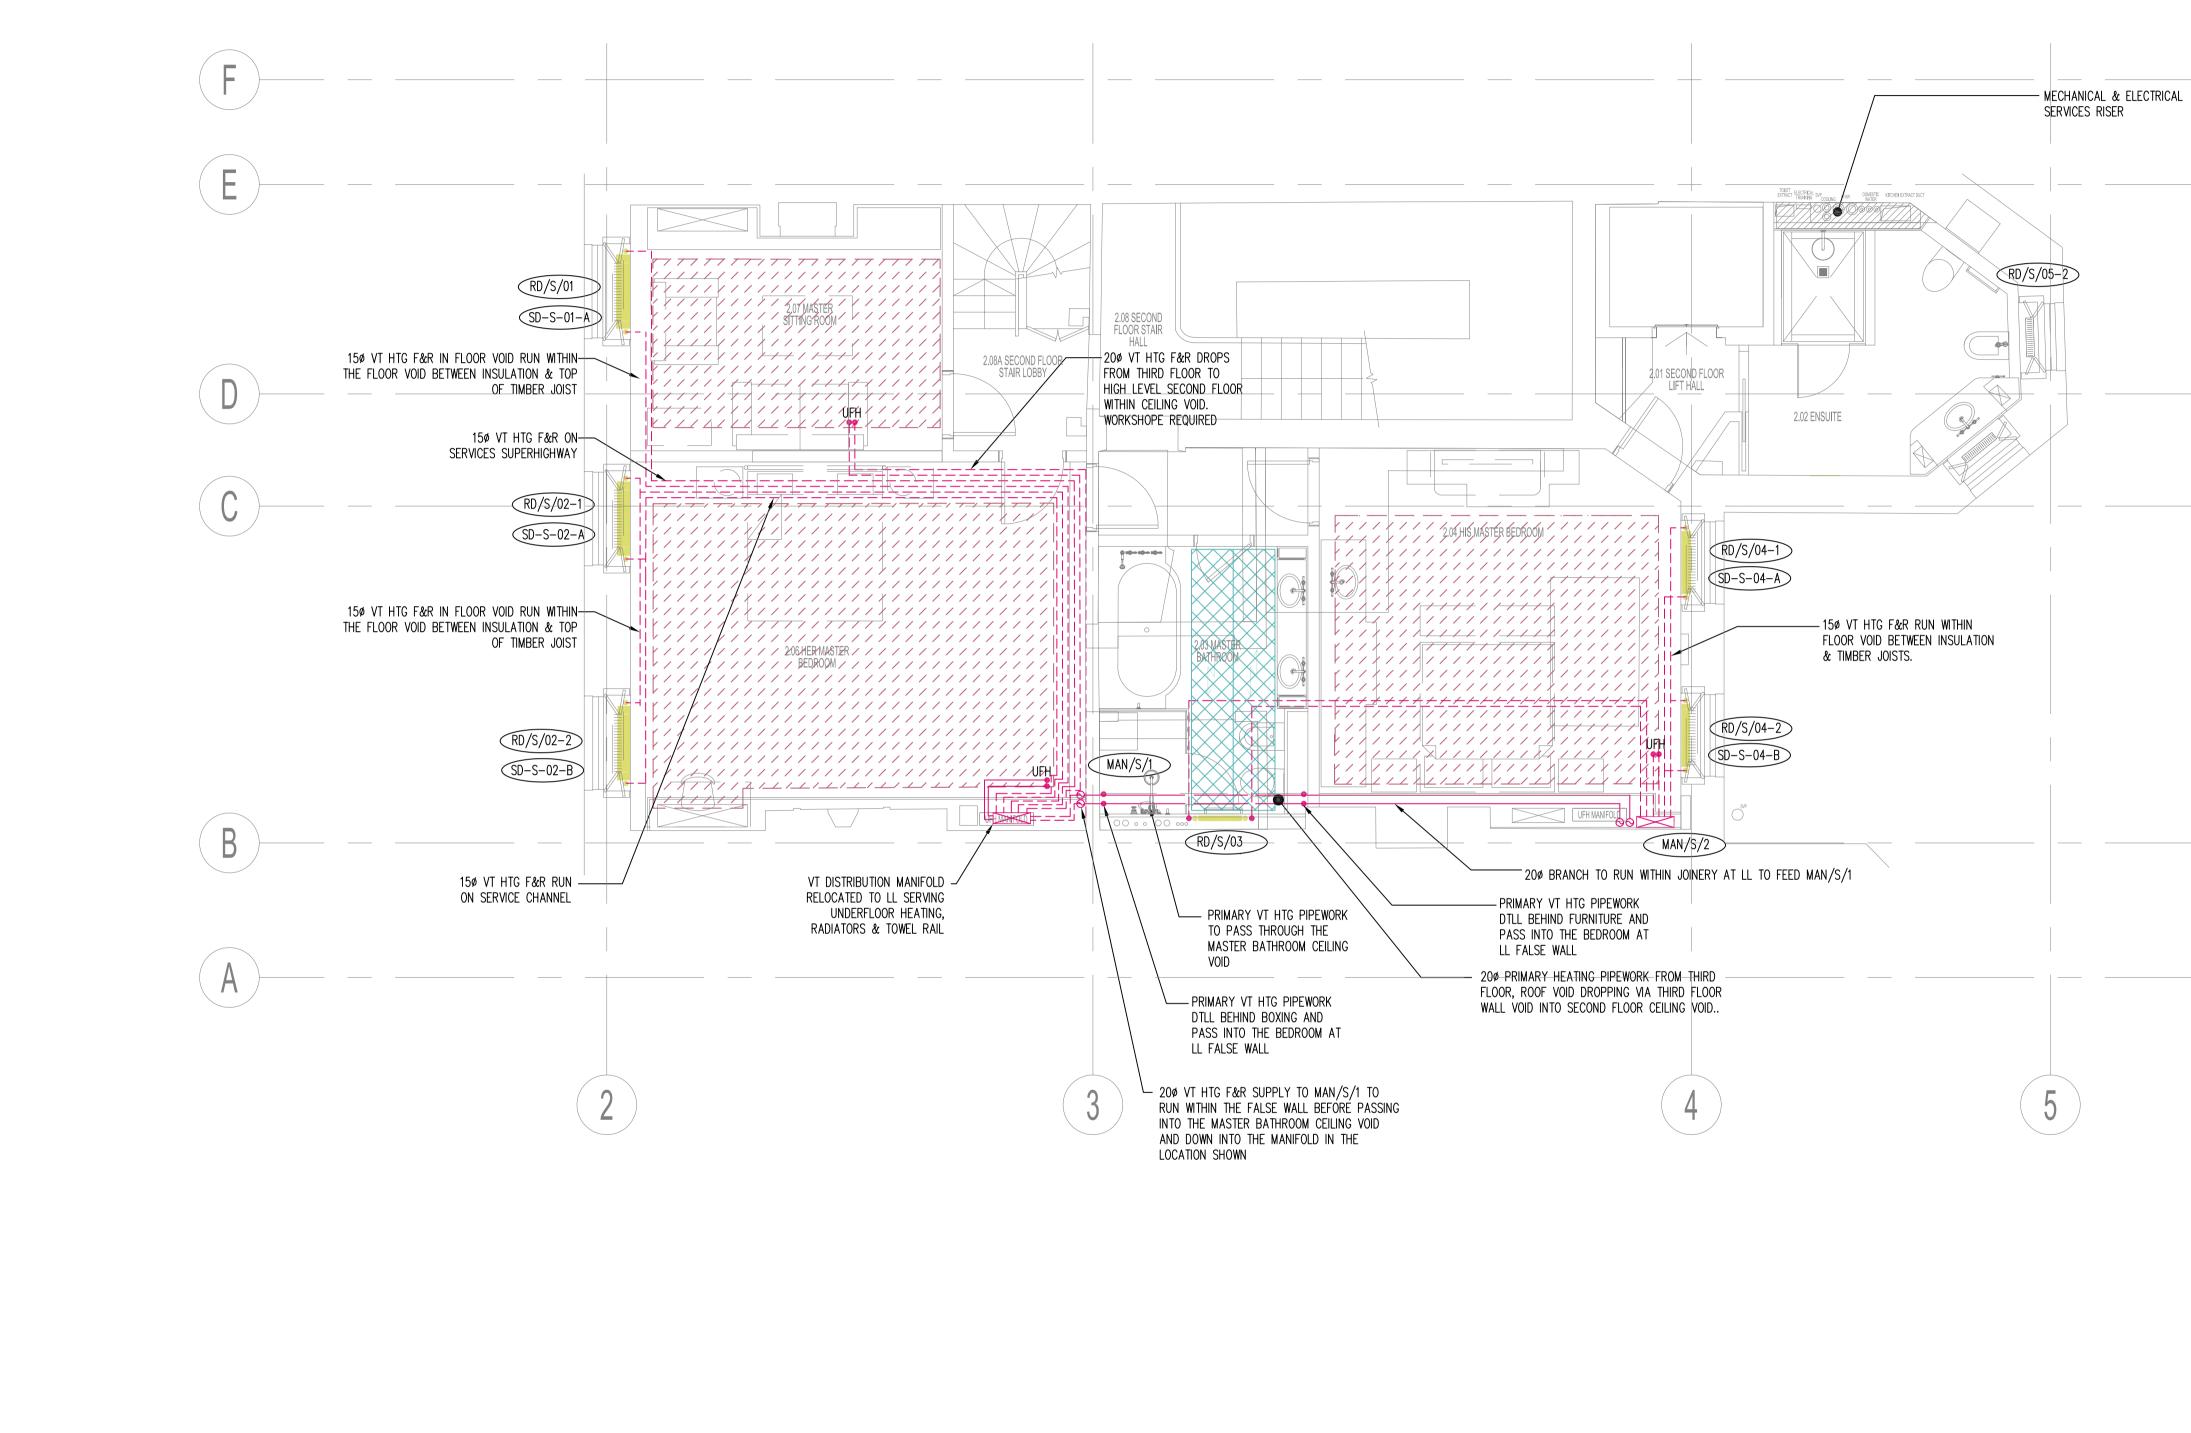

| ONDON                             | www.ho     | arelea.com      | HO      | ARE      |
|-----------------------------------|------------|-----------------|---------|----------|
|                                   | PLANNIN    | IG - FOR A      | PPRO    | VAL      |
| rawing Title                      | Drawn by   | Designed by     | Reviewe | ed by    |
| ECOND FLOOR                       | IDO        | IDO             | NF      | ł        |
| THW SPACE HEATING SERVICES LAYOUT | Project No | Date            | Scale @ | ) AI     |
|                                   | 0209223    | 09/11/2017      | 1:50@   | ) A1     |
|                                   | DR         | AWING NUMBER    |         | Revision |
|                                   | HL-BBS-    | -BSQ-ME-200-124 |         | 12       |

Project Title 42 BEDFORD SQUARE

\hoarelea.local\projects\Plymouth\Drawings\0307753 - 42 Bedford Square\003 MECHANICAL\2017-12-14 Revised Scheme - Mechanical\HL 171208\BBS-BSQ-ME-200-124\_07 - 2nd Floor LTHW Layout.dwg,Jacob Worthington,14/12/2017 17:23:18