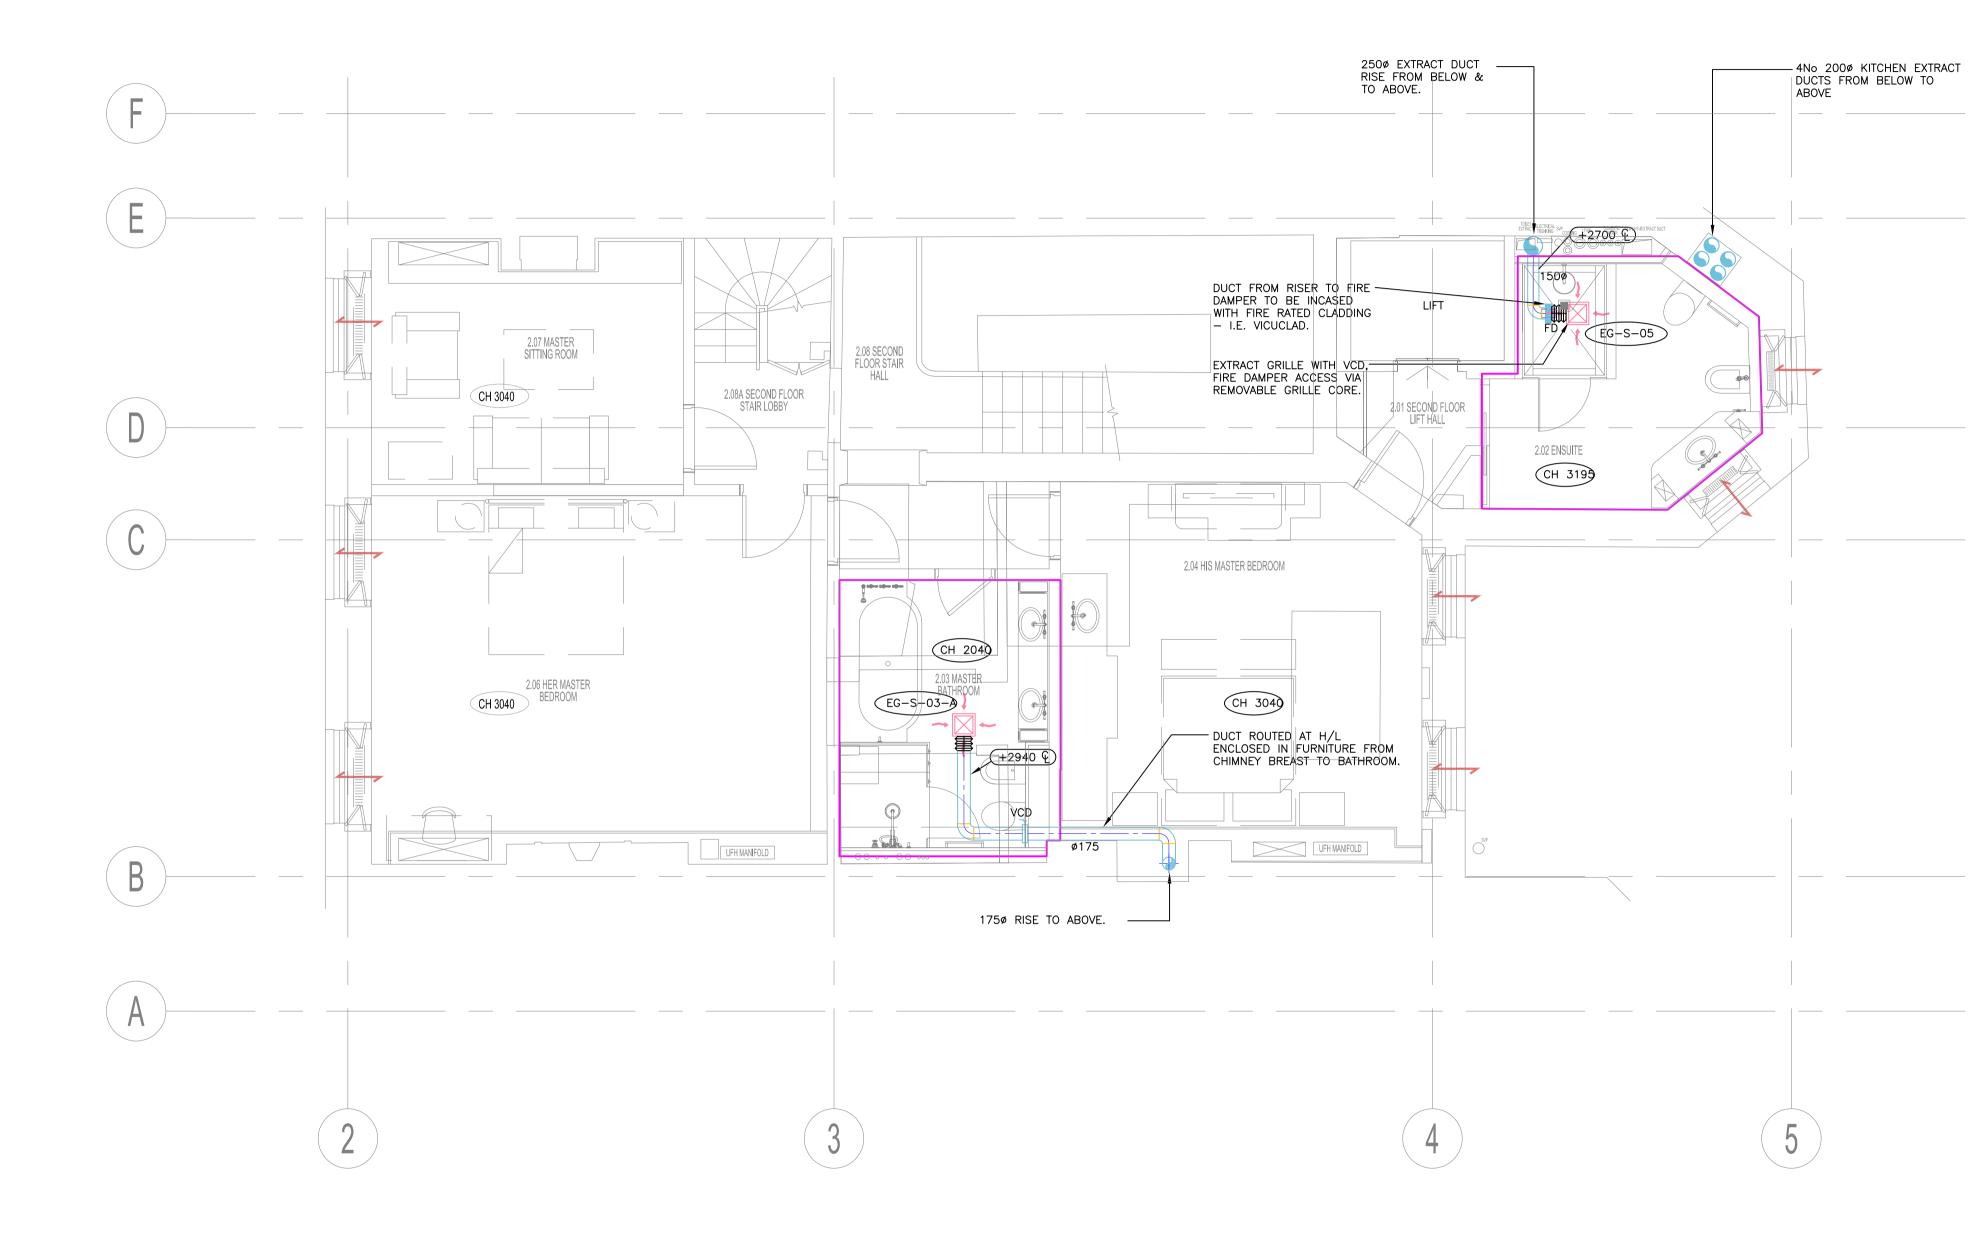

ALL PIPEWORK EXITS THE RISER WITHIN THE SERVICES CHANNEL ABOVE STRUCTURAL BEAMS. CROSS OVERS ARE COMPLETED IN SAUNA RAISED ELOOR PROVIDED BY THE MAIN CONTRACTOR. CROSSOVERS UP AND OVER PIPEWORK AT 45' INTO RAISED FLOOR VOID.

- 15ø CAT 5 BRANCH TO WC & BIDET WITH LOCAL ISOLATING VALVE (TYPICAL)

|       |                                |                   |          |       | <ul> <li>General Notes:</li> <li>The drawing does not necessarily show all the information needed to interpret the design intent or the construction details.</li> <li>The drawing contains information from more than one source and must be read in conjunction with all relevant specifications.</li> <li>Any apparent drafting errors and differences between other drawings and specifications shall be brought to our attention.</li> </ul> |
|-------|--------------------------------|-------------------|----------|-------|---------------------------------------------------------------------------------------------------------------------------------------------------------------------------------------------------------------------------------------------------------------------------------------------------------------------------------------------------------------------------------------------------------------------------------------------------|
| 09    | RISER NOTE AMENDED             | IDO               | NH       | 12/17 | 1. THIS DRAWING TO BE READ IN CONJUNCTION WITH ALL OTHER<br>RELEVANT DRAWINGS AND SPECIFICATIONS.                                                                                                                                                                                                                                                                                                                                                 |
| 08    | AMENDED TO BDP COMMENTS        | IDO               | NH       | 12/17 | 2. DO NOT SCALE FROM THIS DRAWING.                                                                                                                                                                                                                                                                                                                                                                                                                |
| 07    | TITLE BLOCK AMENDED            | IDO               | NH       | 11/17 | 3. CONSTRUCTION OF VENT DUCT BY OTHERS. ALL DIMENSIONS                                                                                                                                                                                                                                                                                                                                                                                            |
| Index | Description                    | Drawn &<br>Chk by | Rev'd by | Date  | ARE TO BE FORMED TO CLEAR INTERNAL CONSTRUCTION                                                                                                                                                                                                                                                                                                                                                                                                   |
|       | Revisions                      |                   |          |       |                                                                                                                                                                                                                                                                                                                                                                                                                                                   |
|       | CAD ORIGINAL - NOT TO BE MODIF | IED BY HAN        | 1D       |       |                                                                                                                                                                                                                                                                                                                                                                                                                                                   |