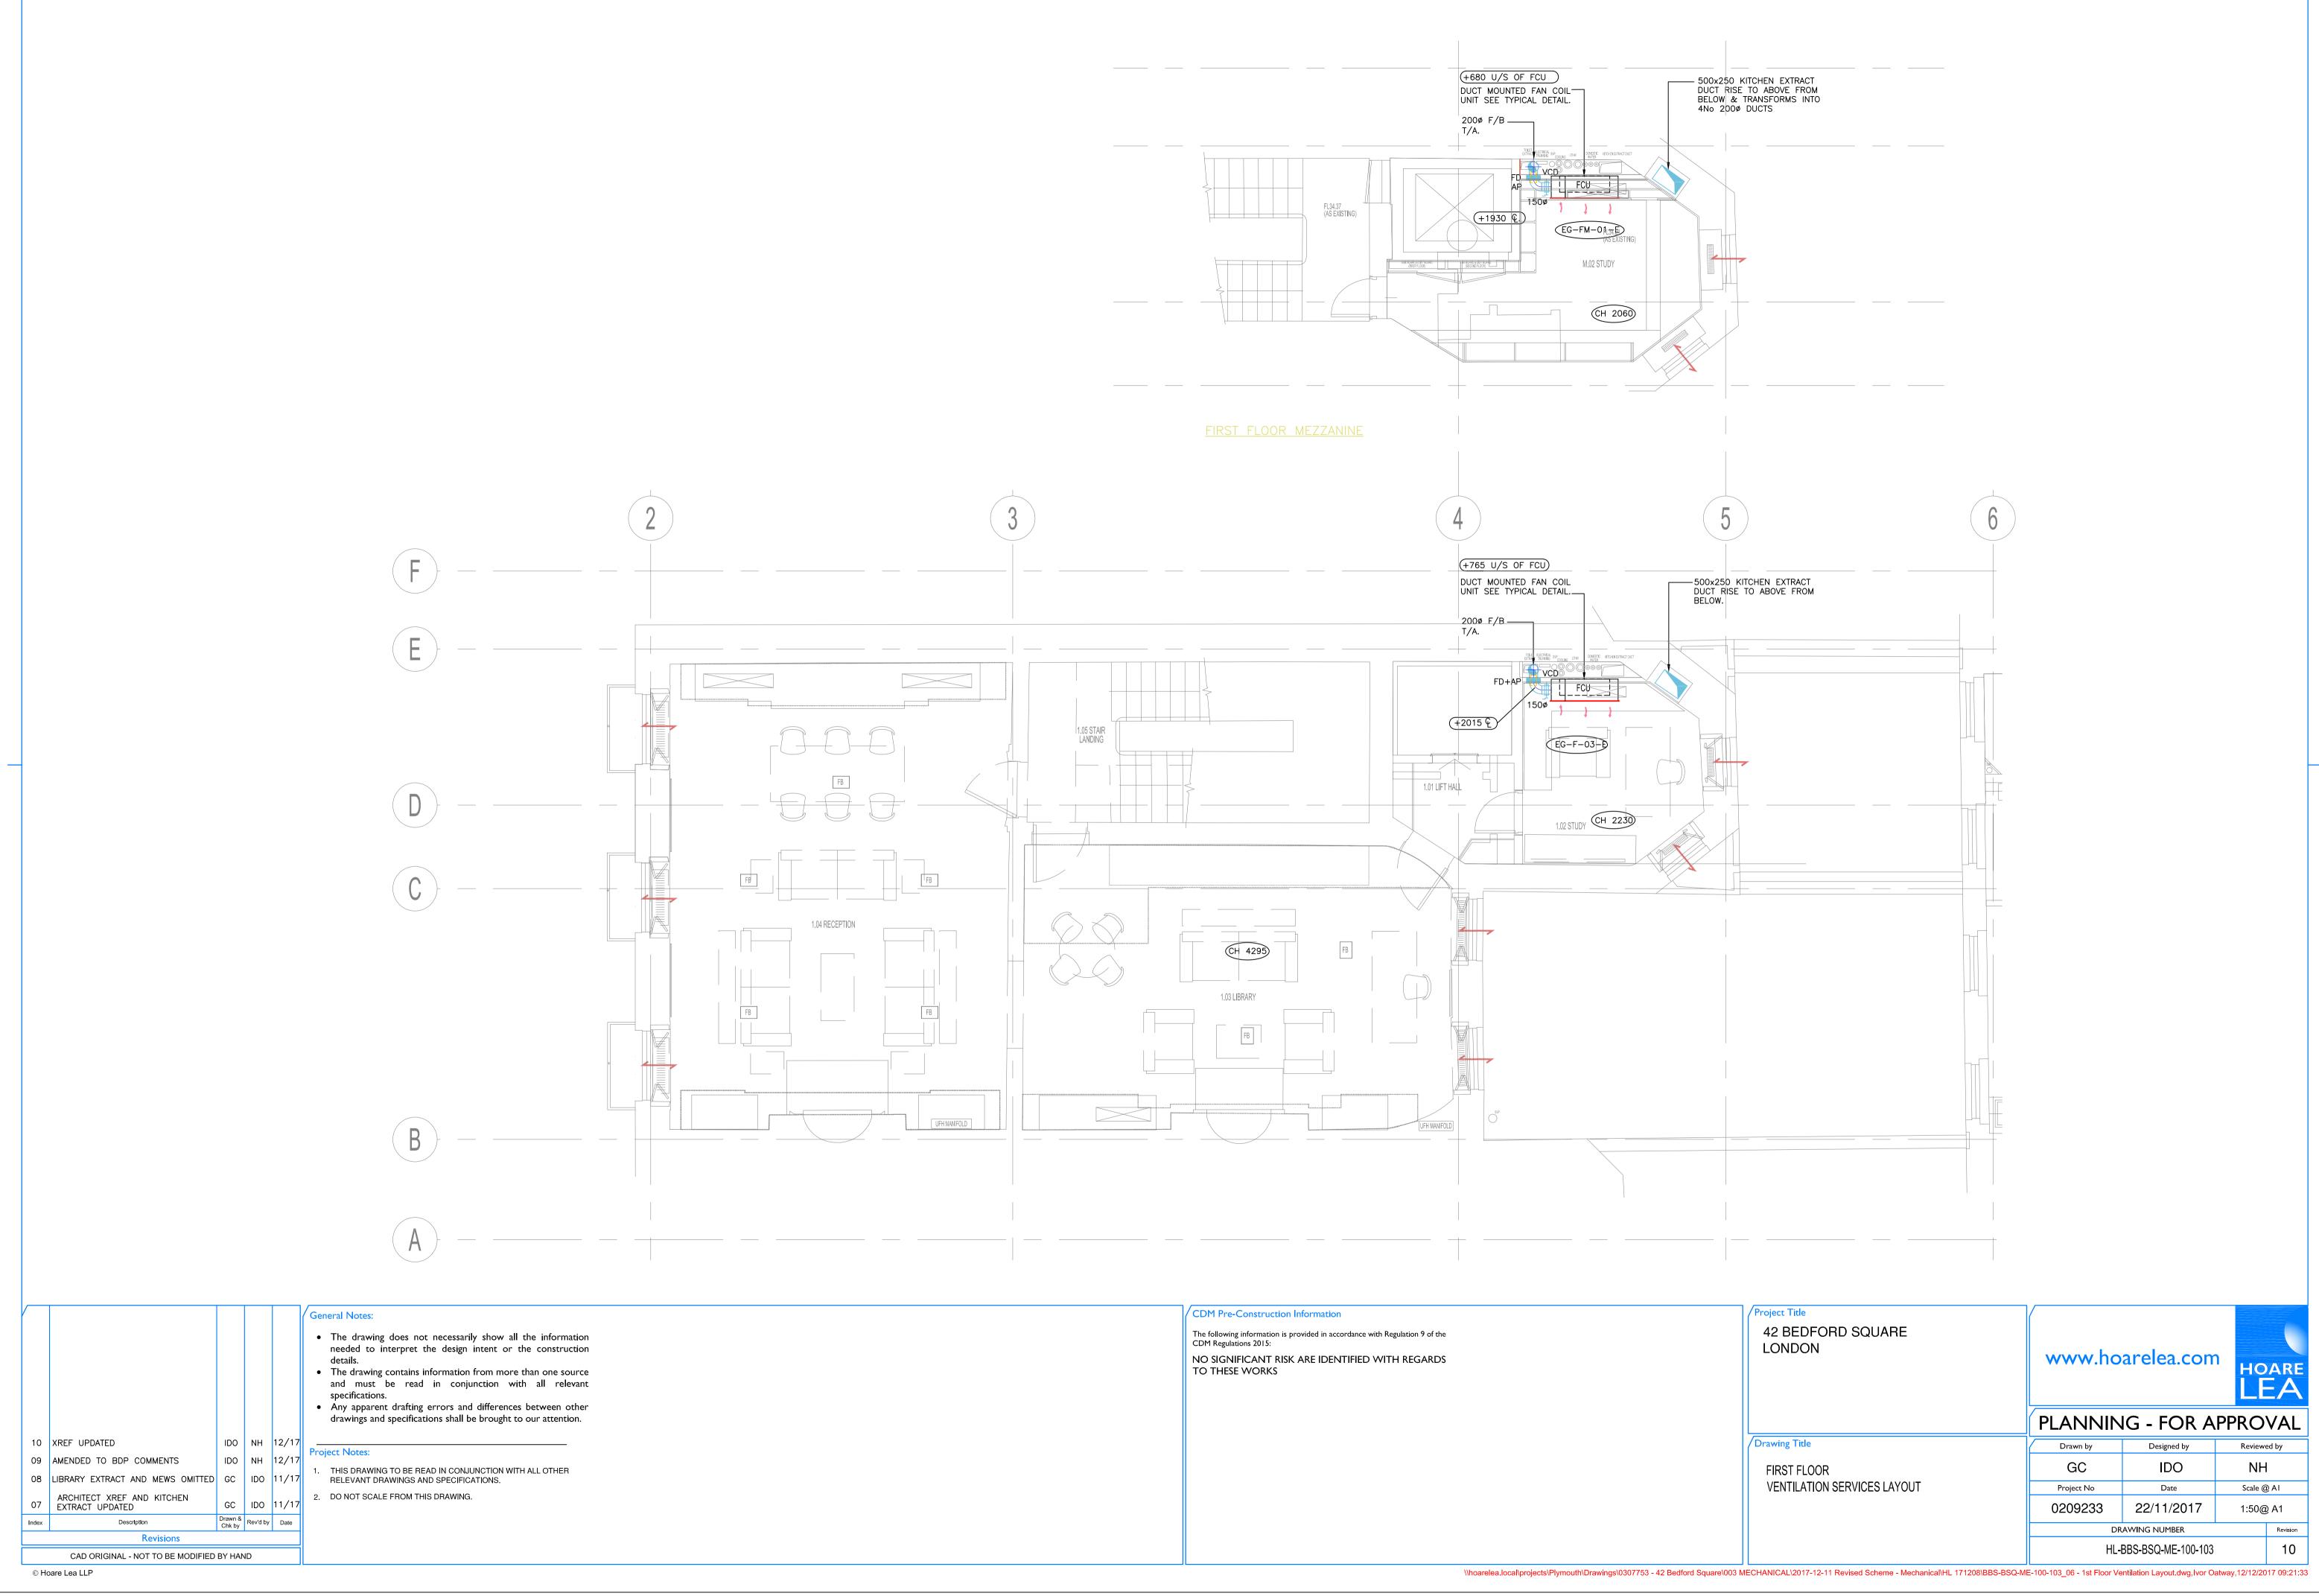

| 42 BEDFORD SQUARE<br>LONDON                                | www.ho                             | www.hoarelea.com<br>LE        |                |             |  |
|------------------------------------------------------------|------------------------------------|-------------------------------|----------------|-------------|--|
|                                                            | PLANNIN                            | IG - FOR A                    | PPRO           | VAL         |  |
| rawing Title                                               | Drawn by                           | Designed by                   | Reviewe        | ed by       |  |
| FIRST FLOOR                                                | GC                                 | IDO                           | NH             | I           |  |
| VENTILATION SERVICES LAYOUT                                | Project No                         | Date                          | Scale @        | ≬AI         |  |
|                                                            | 0209233                            | 22/11/2017                    | 1:50@          | ) A1        |  |
|                                                            | DR                                 | AWING NUMBER                  | Revisio        |             |  |
|                                                            | HL-                                | BBS-BSQ-ME-100-103            |                | 10          |  |
| ANICAL\2017-12-11 Revised Scheme - Mechanical\HL 171208\BB | S-BSQ-ME-100-103_06 - 1st Floor Ve | entilation Lavout.dwg.lvor Oa | atway.12/12/20 | 17 09:21:33 |  |