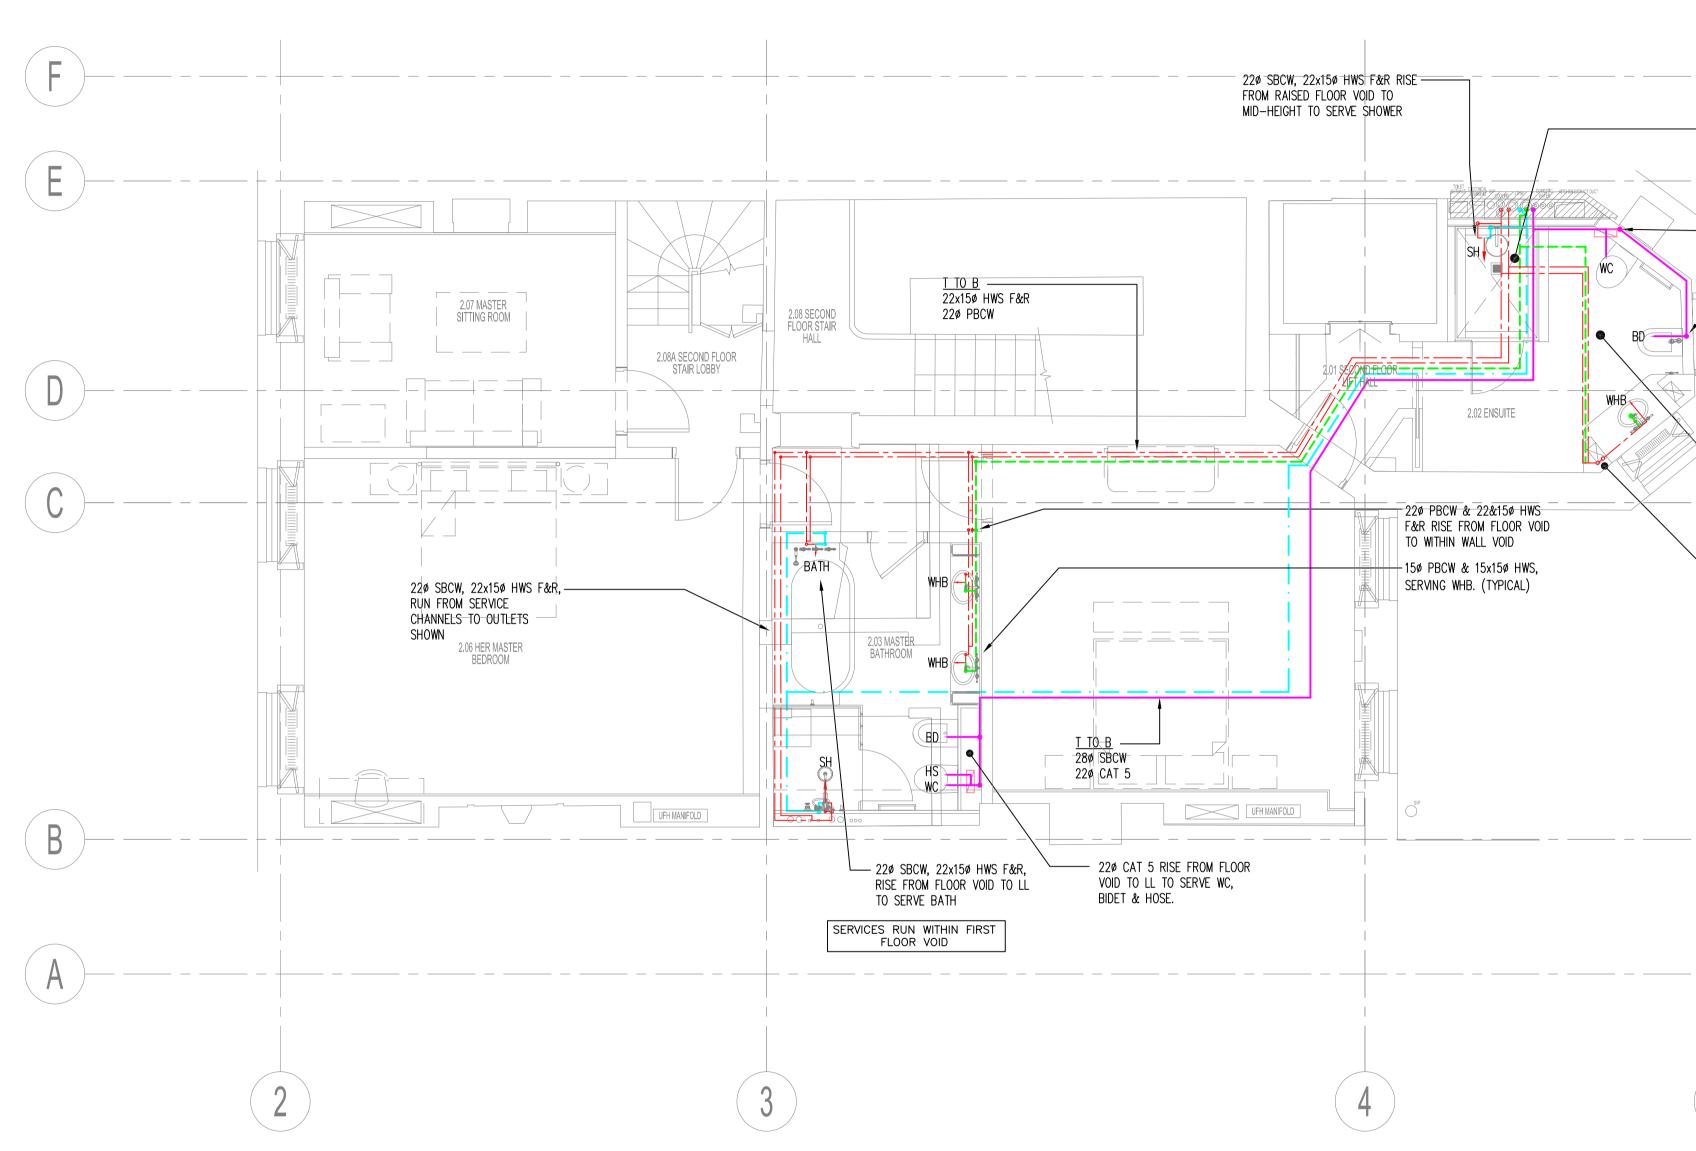

| - <u>   </u>                                                               |                                                    |                                          |                                                         |
|----------------------------------------------------------------------------|----------------------------------------------------|------------------------------------------|---------------------------------------------------------|
| PIPEWORK RUN IN FLOOR                                                      |                                                    |                                          |                                                         |
| VOID ABOVE SERVICE<br>CHANNEL.                                             |                                                    |                                          |                                                         |
| -                                                                          |                                                    |                                          |                                                         |
|                                                                            |                                                    |                                          |                                                         |
| - 15ø PBCW & 15x15ø HWS<br>F&R RISE FROM FLOOR VOID<br>TO WITHIN FURNITURE |                                                    |                                          |                                                         |
|                                                                            |                                                    |                                          |                                                         |
|                                                                            |                                                    |                                          |                                                         |
|                                                                            |                                                    |                                          |                                                         |
|                                                                            |                                                    |                                          |                                                         |
|                                                                            |                                                    |                                          |                                                         |
|                                                                            |                                                    |                                          |                                                         |
|                                                                            |                                                    |                                          |                                                         |
|                                                                            |                                                    |                                          |                                                         |
|                                                                            |                                                    |                                          |                                                         |
|                                                                            |                                                    |                                          |                                                         |
|                                                                            |                                                    |                                          |                                                         |
|                                                                            |                                                    |                                          |                                                         |
|                                                                            |                                                    |                                          |                                                         |
|                                                                            |                                                    |                                          |                                                         |
| E                                                                          |                                                    |                                          |                                                         |
| 5                                                                          |                                                    |                                          |                                                         |
| 5                                                                          |                                                    |                                          |                                                         |
| 5                                                                          |                                                    |                                          |                                                         |
| 5                                                                          |                                                    |                                          |                                                         |
| 5                                                                          |                                                    |                                          |                                                         |
| 5                                                                          |                                                    |                                          |                                                         |
| 5                                                                          |                                                    |                                          |                                                         |
| 5                                                                          |                                                    |                                          |                                                         |
| 5                                                                          |                                                    |                                          |                                                         |
| 5                                                                          |                                                    |                                          |                                                         |
|                                                                            |                                                    |                                          |                                                         |
| rt Title                                                                   |                                                    |                                          |                                                         |
| t Title<br>EDFORD SQUARE                                                   | www.hc                                             | oarelea.con                              | η                                                       |
| rt Title<br>EDFORD SQUARE                                                  | www.hc                                             | oarelea.con                              | n<br>HOARE                                              |
| rt Title<br>EDFORD SQUARE                                                  |                                                    |                                          | LEA                                                     |
| rt Title<br>EDFORD SQUARE<br>DON                                           | PLANNI                                             | NG - FOR A                               |                                                         |
| rt Title<br>EDFORD SQUARE<br>DON                                           | PLANNI<br>Drawn by                                 | NG - FOR A                               | APPROVAL<br>Reviewed by                                 |
| rt Title<br>EDFORD SQUARE<br>DON                                           | PLANNI                                             | NG - FOR A                               |                                                         |
| rt Title<br>EDFORD SQUARE<br>DON                                           | PLANNI<br>Drawn by<br>IDO                          | NG - FOR A<br>Designed by<br>IDO         | Reviewed by<br>NH                                       |
| 5<br>s<br>tride<br>EDFORD SQUARE<br>DON                                    | PLANNI<br>Drawn by<br>IDO<br>Project No<br>0209223 | NG - FOR A<br>Designed by<br>IDO<br>Date | Reviewed by<br>NH<br>Scale @ A1<br>1:50@ A1<br>Revision |

ALL PIPEWORK EXITS THE RISER WITHIN THE SERVICES CHANNEL ABOVE STRUCTURAL BEAMS. CROSS OVERS ARE COMPLETED IN SAUNA RAISED ELOOR PROVIDED BY THE MAIN CONTRACTOR. CROSSOVERS UP AND OVER PIPEWORK AT 45' INTO RAISED FLOOR VOID.