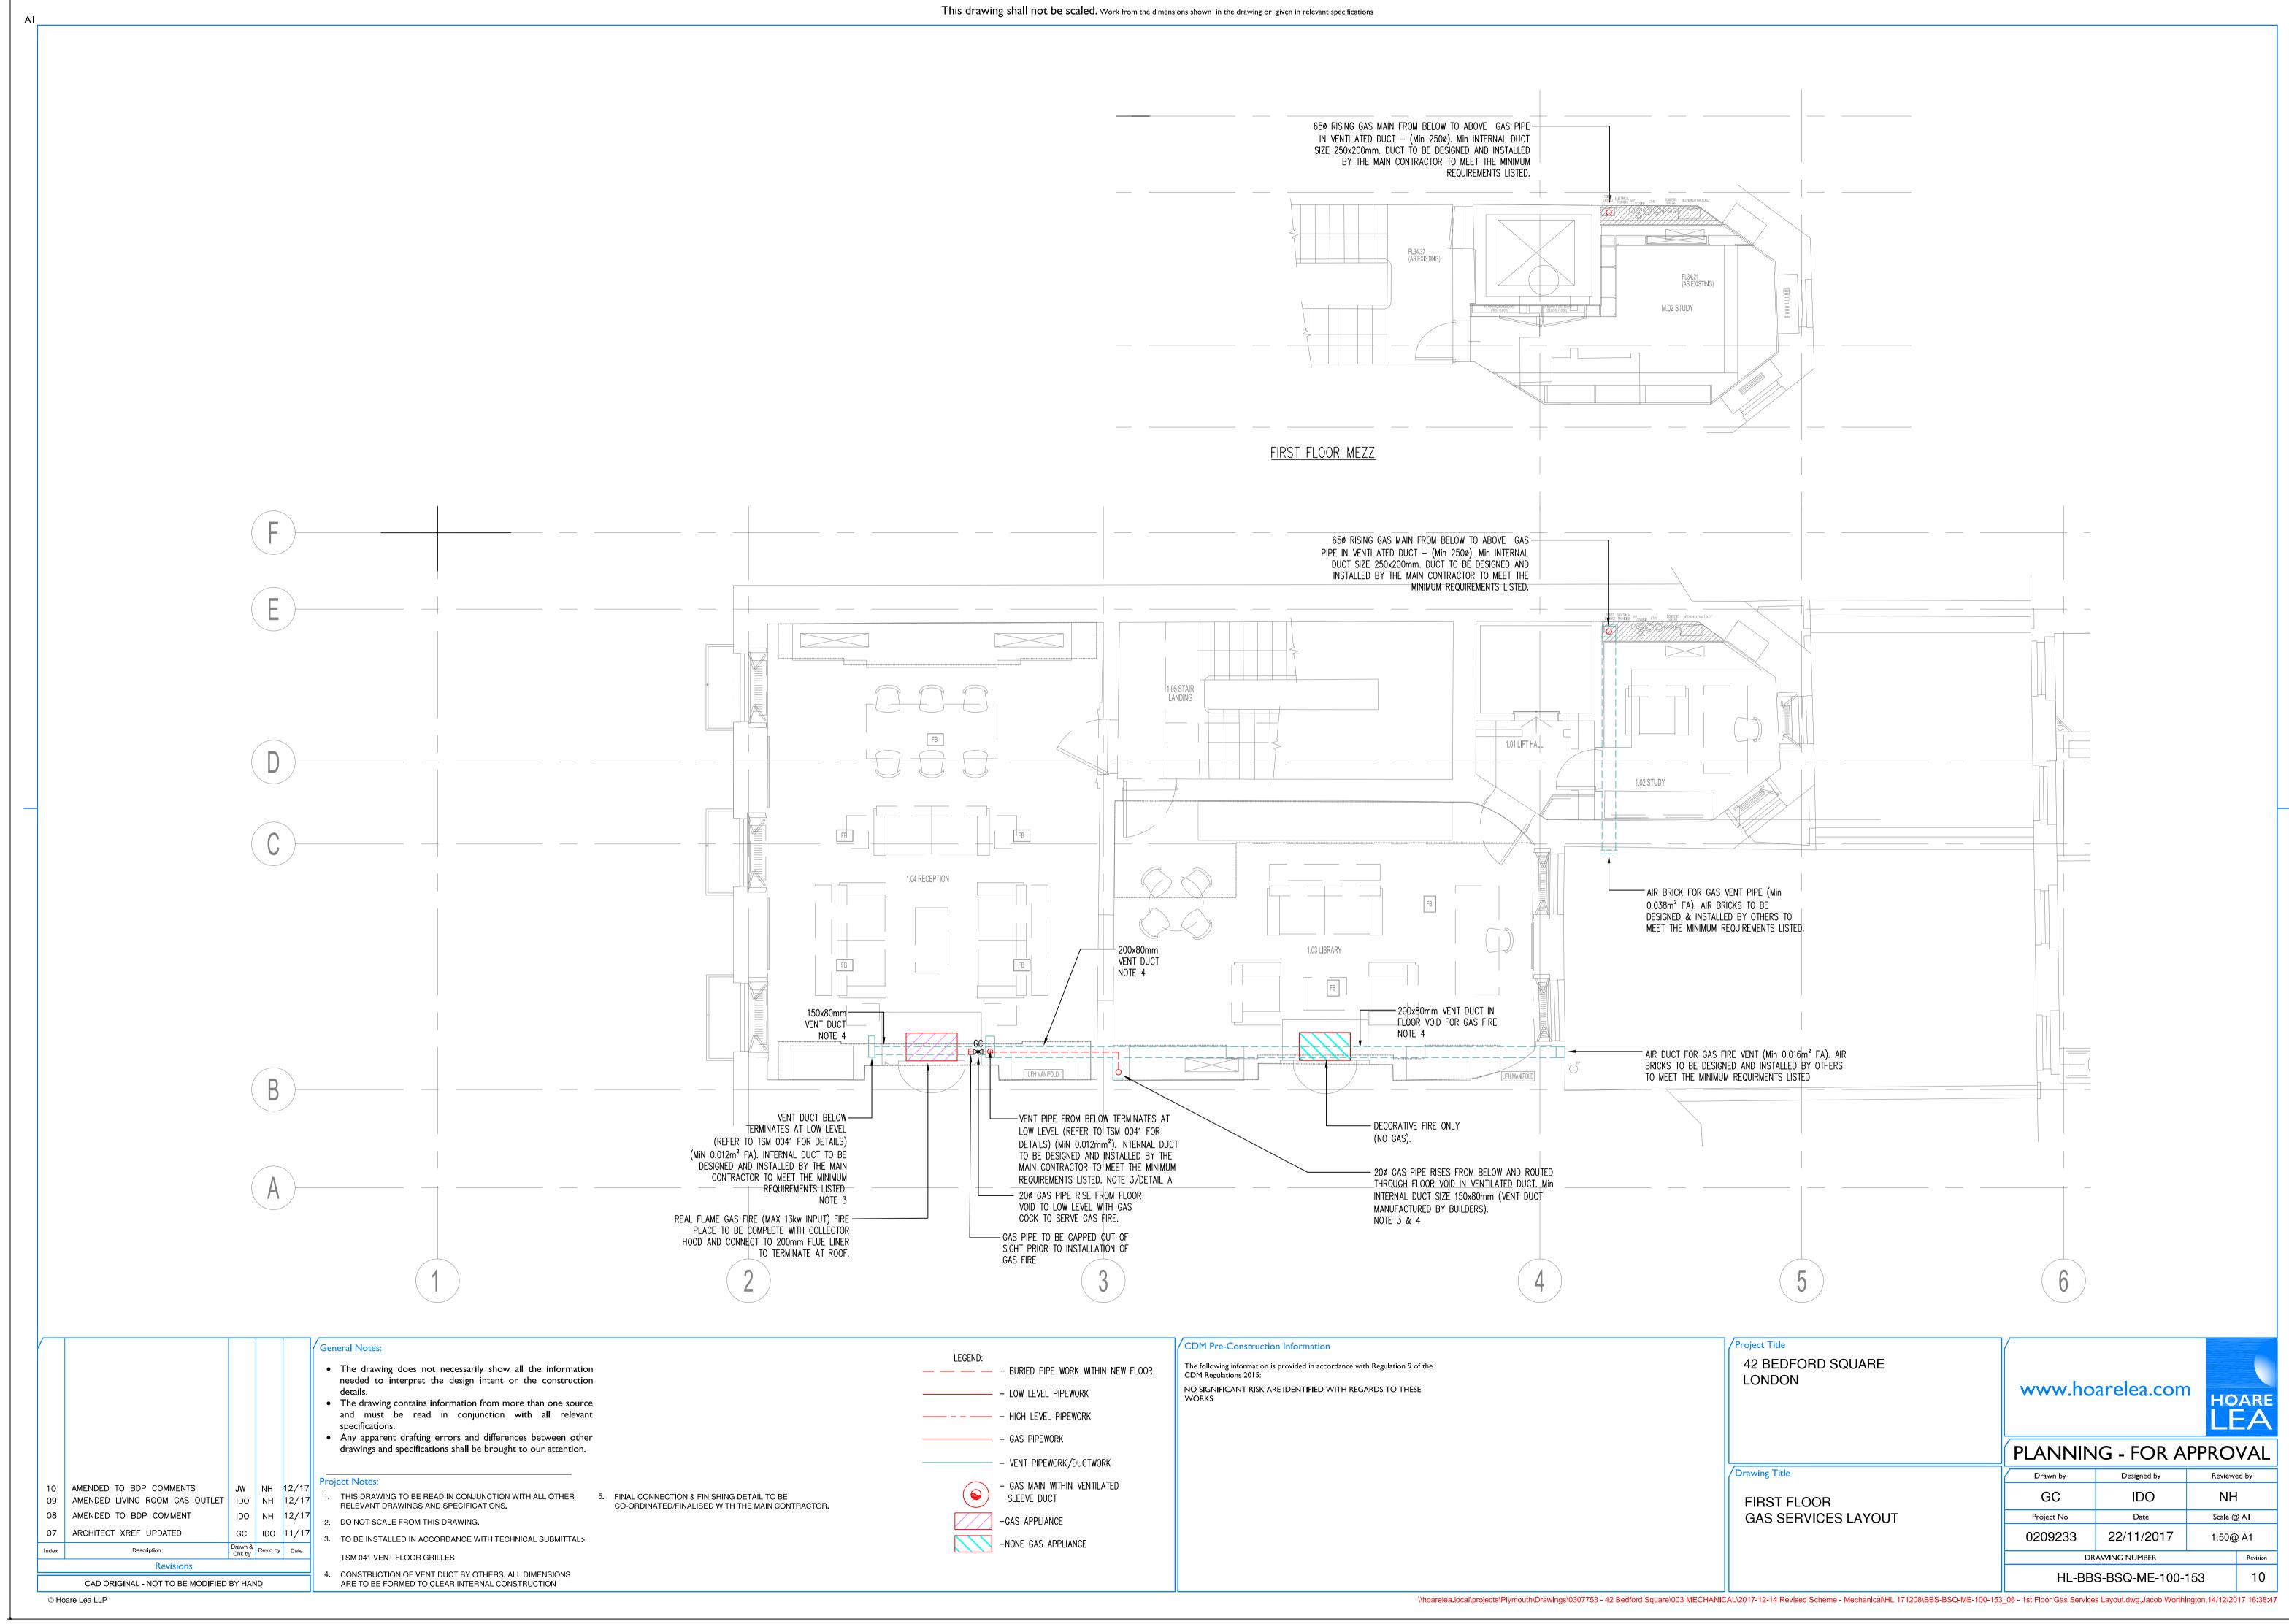

AI

| LEGEND. | - BURIED PIPE WORK WITHIN NEW FLOOR         | The following information is provided in accordance with Regulation 9 of the CDM Regulations 2015: | 42 BED<br>LONDO |
|---------|---------------------------------------------|----------------------------------------------------------------------------------------------------|-----------------|
|         | - LOW LEVEL PIPEWORK                        | NO SIGNIFICANT RISK ARE IDENTIFIED WITH REGARDS<br>TO THESE WORKS                                  | 201120          |
|         | - HIGH LEVEL PIPEWORK                       |                                                                                                    |                 |
|         | – GAS PIPEWORK                              |                                                                                                    |                 |
|         | - VENT PIPEWORK/DUCTWORK                    |                                                                                                    | Drawing T       |
|         | - GAS MAIN WITHIN VENTILATED<br>SLEEVE DUCT |                                                                                                    | SECON           |
|         | -GAS APPLIANCE                              |                                                                                                    | GAS SE          |
|         | -NONE GAS APPLIANCE                         |                                                                                                    |                 |
|         |                                             |                                                                                                    |                 |
|         |                                             | \\hoarelea.local\projects\Plymouth\Drawings\0307753 - 42 Bedford Square\003 MECI                   |                 |
|         |                                             |                                                                                                    |                 |

CDM Pre-Construction Information

LEGEND:

| VENTILATED DU<br>(Min 250ø). DU                    | S MAIN FROM BELOW TO ABOVE PIPE<br>ICT Min INTERNAL DUCT SIZE 250x200<br>ICT TO BE DESIGNED AND INSTALLED<br>TRACTOR TO MEET THE MINIMUM<br>LISTED. | )mm                        |                                 |
|----------------------------------------------------|-----------------------------------------------------------------------------------------------------------------------------------------------------|----------------------------|---------------------------------|
|                                                    |                                                                                                                                                     |                            |                                 |
| OR<br>2.02 ENSUITE                                 |                                                                                                                                                     |                            |                                 |
|                                                    | <br> <br>                                                                                                                                           |                            |                                 |
| 51P                                                |                                                                                                                                                     |                            |                                 |
|                                                    |                                                                                                                                                     |                            |                                 |
|                                                    | 5                                                                                                                                                   |                            |                                 |
|                                                    |                                                                                                                                                     |                            |                                 |
|                                                    |                                                                                                                                                     |                            |                                 |
|                                                    |                                                                                                                                                     |                            |                                 |
|                                                    |                                                                                                                                                     |                            |                                 |
| BEDFORD SQUARE                                     | www.ho                                                                                                                                              | oarelea.com                | HOARE                           |
| BEDFORD SQUARE<br>NDON                             |                                                                                                                                                     | oarelea.com<br>NG - FOR Al | LEA                             |
| BEDFORD SQUARE<br>NDON                             |                                                                                                                                                     |                            | LEA                             |
| BEDFORD SQUARE<br>NDON<br>ving Title<br>COND FLOOR | PLANNI         Drawn by         IDO         Project No                                                                                              | Designed by<br>IDO<br>Date | Reviewed by<br>NH<br>Scale @ A1 |
| ect Title<br>BEDFORD SQUARE<br>NDON                | PLANNI         Drawn by         IDO         Project No         0209223                                                                              | NG - FOR A                 | PPROVAL<br>Reviewed by<br>NH    |