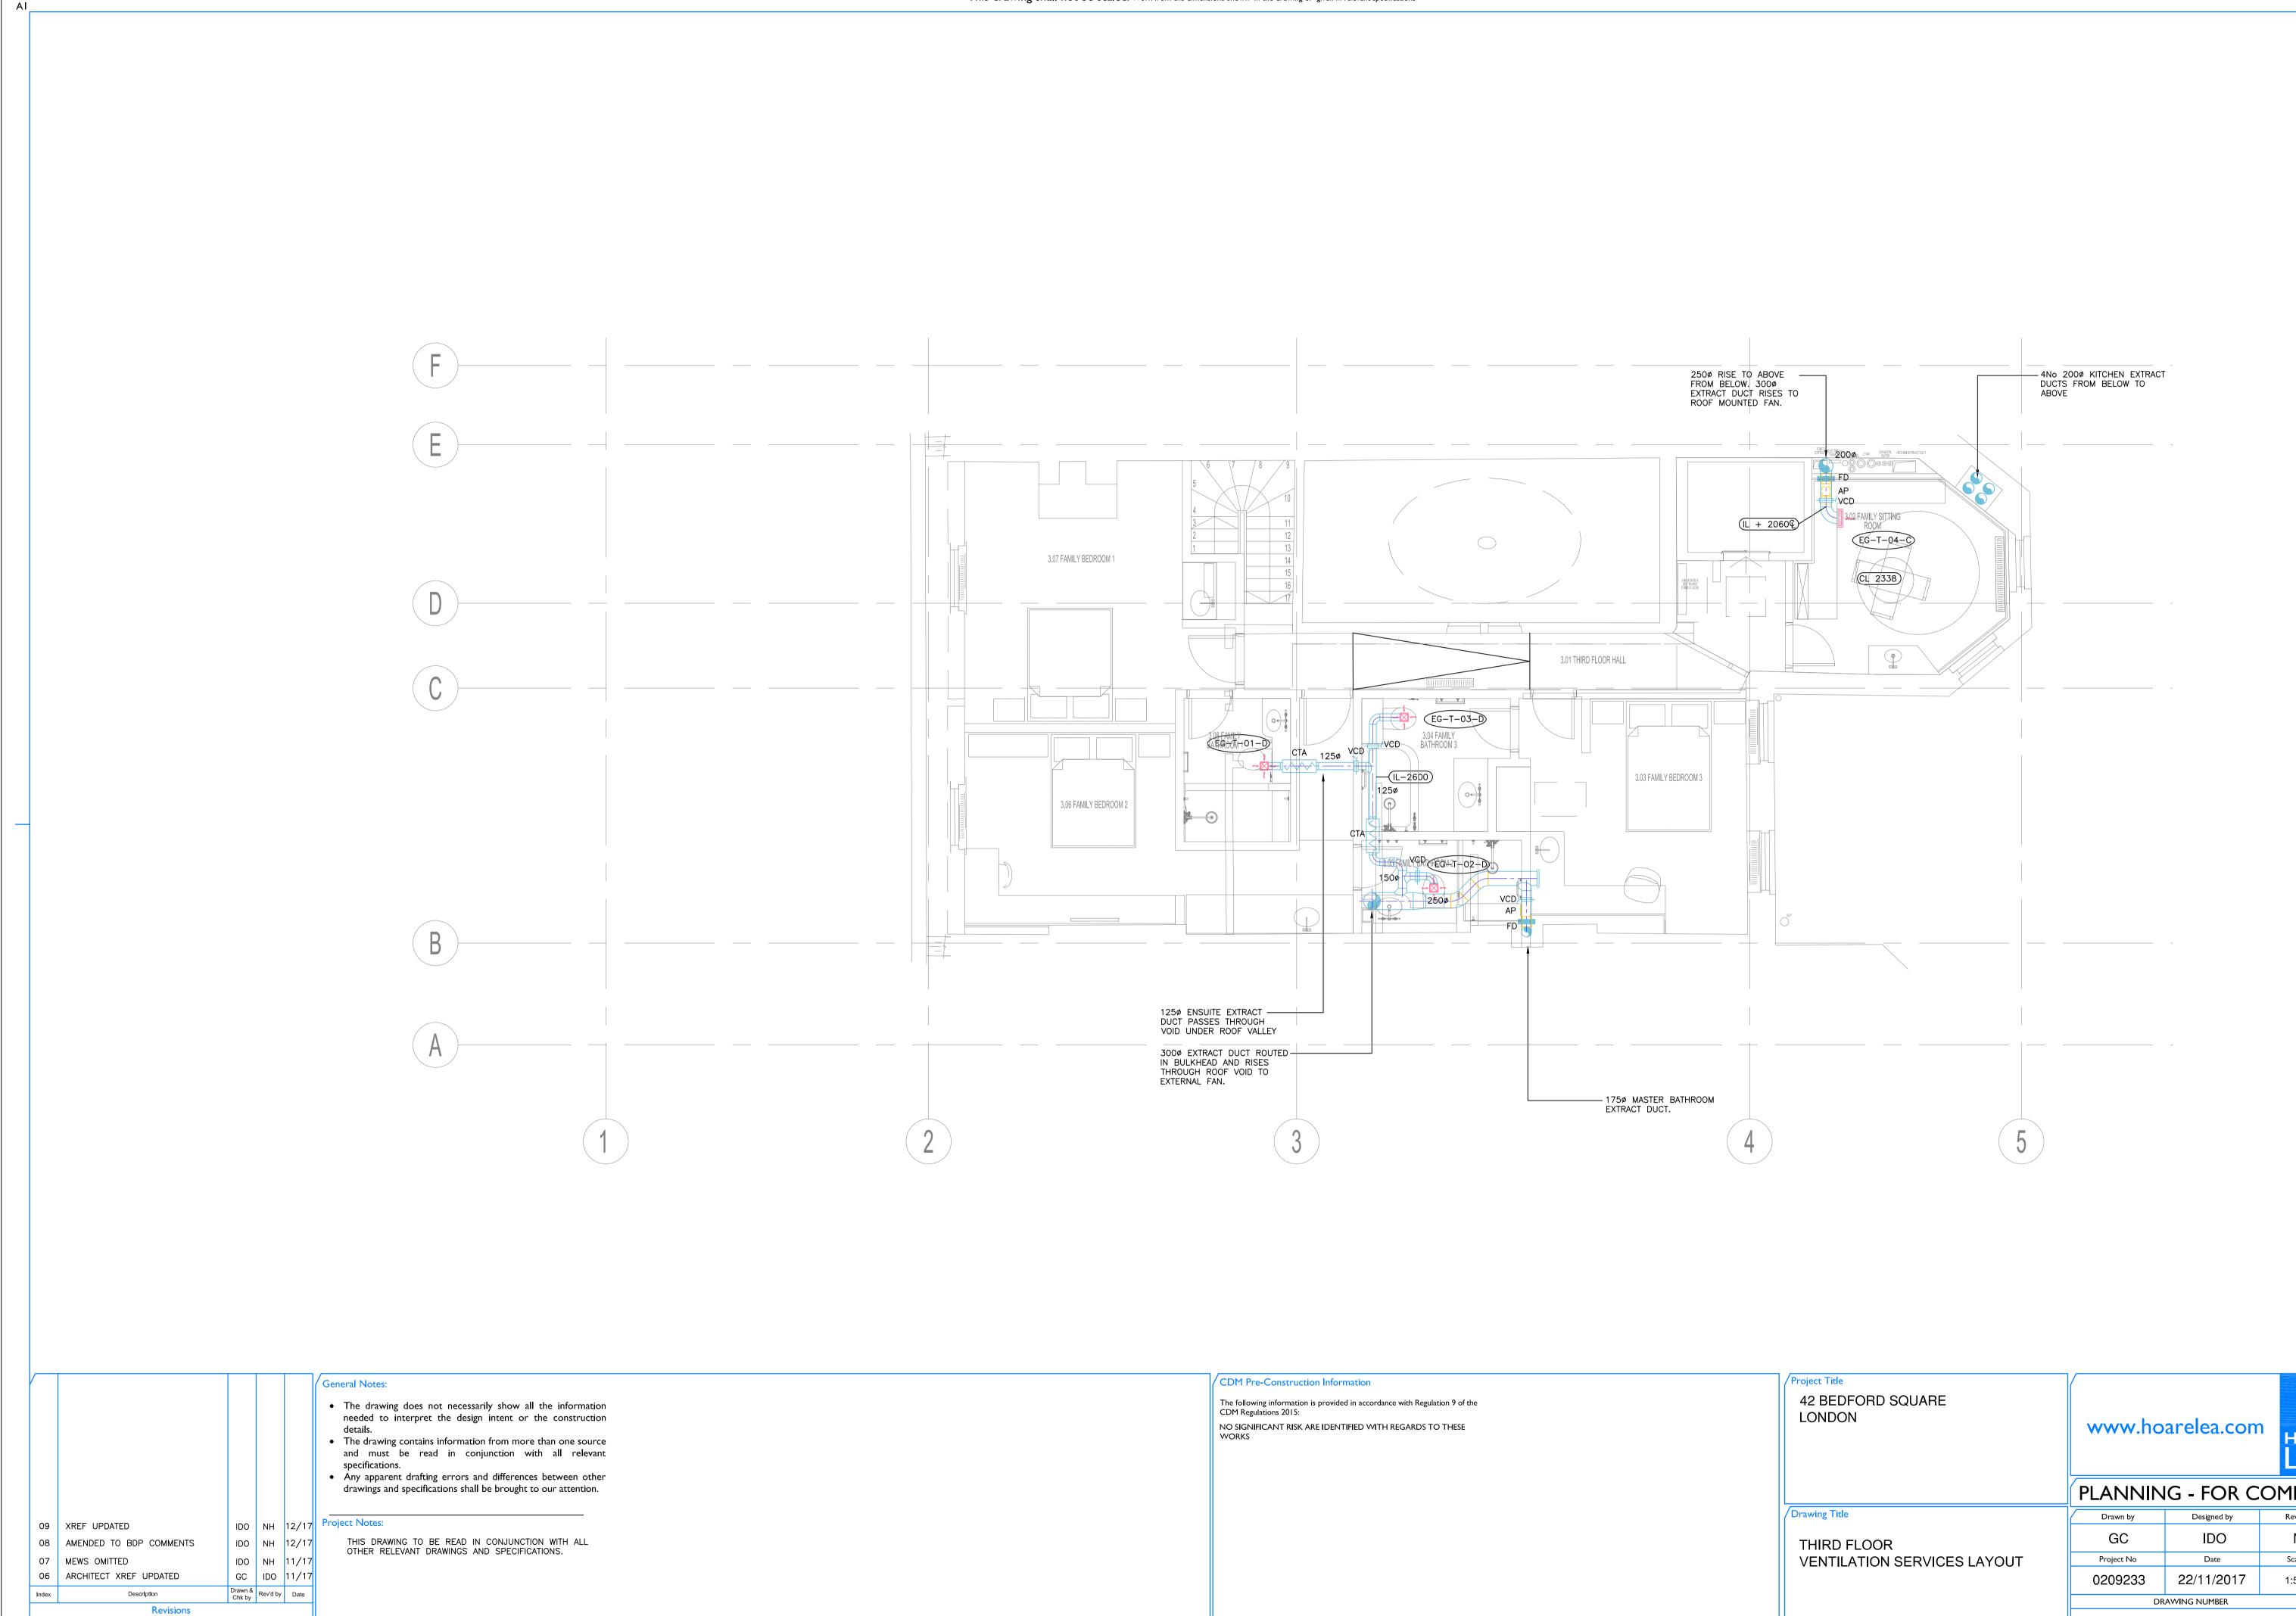

CAD ORIGINAL - NOT TO BE MODIFIED BY HAND

© Hoare Lea LLP

|                                                                             | Project Title<br>42 BEDFORD SQUARE<br>LONDON                            | www.ho                      | arelea.com                    | HO            | ARE         |
|-----------------------------------------------------------------------------|-------------------------------------------------------------------------|-----------------------------|-------------------------------|---------------|-------------|
|                                                                             |                                                                         | PLANNIN                     | IG - FOR C                    | OMMI          | INT         |
|                                                                             | Drawing Title                                                           | Drawn by                    | Designed by                   | Reviewe       | d by        |
|                                                                             | THIRD FLOOR                                                             | GC                          | IDO                           | NH            |             |
|                                                                             | VENTILATION SERVICES LAYOUT                                             | Project No                  | Date                          | Scale @       | 2 AI        |
|                                                                             |                                                                         | 0209233                     | 22/11/2017                    | 1:50@         | A1          |
|                                                                             |                                                                         | DF                          | RAWING NUMBER                 |               | Revision    |
|                                                                             |                                                                         | HL-BBS                      | -BSQ-ME-300-10                | 5             | 09          |
| \\hoarelea.local\projects\Plymouth\Drawings\0307753 - 42 Bedford Square\003 | /IECHANICAL\2017-12-11 Revised Scheme - Mechanical\HL 171208\BBS-BSQ-ME | E-300-105_05 - 3rd Floor Ve | entilation Layout.dwg,Ivor Oa | tway,12/12/20 | 17 09:51:08 |