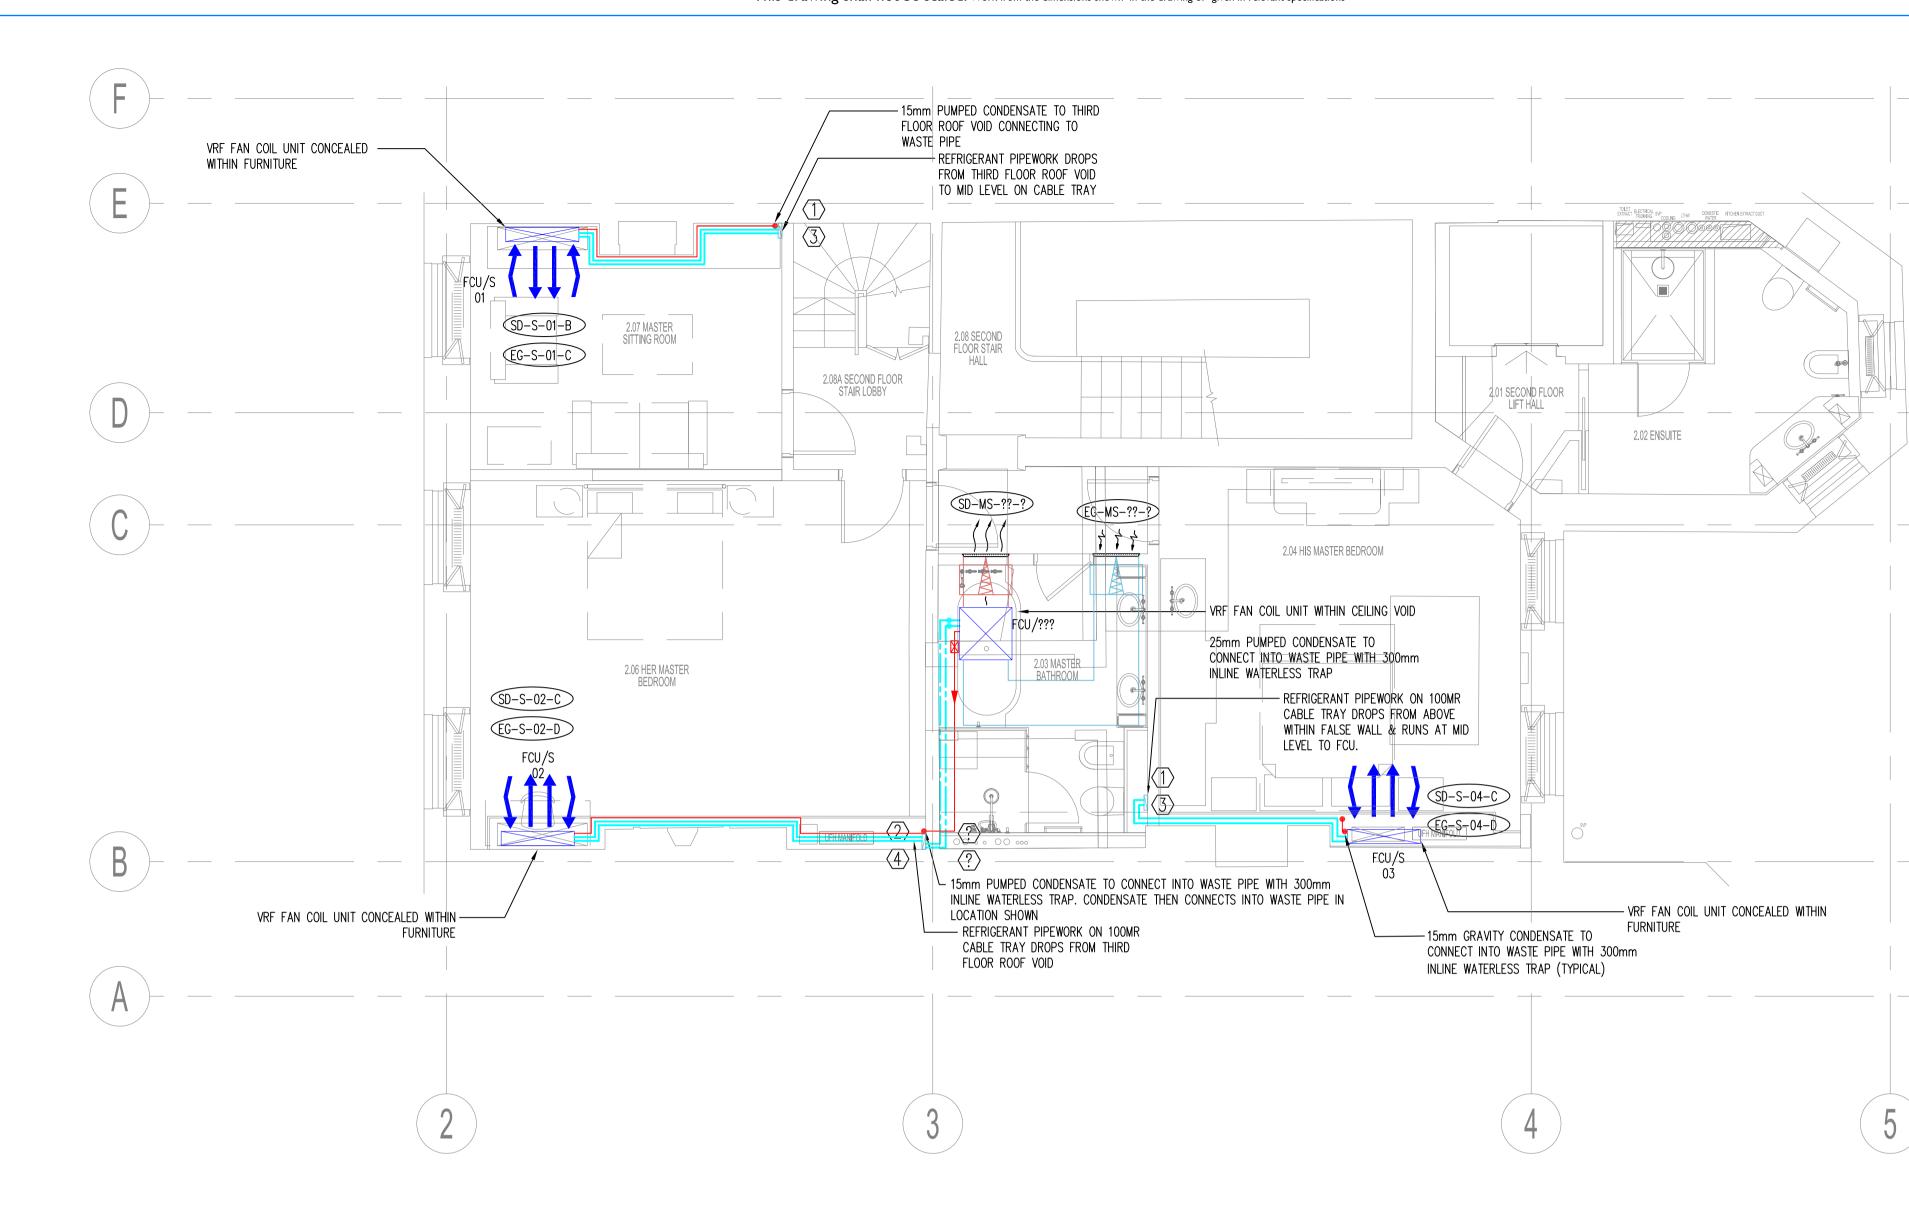

| Prawing Title              |  |
|----------------------------|--|
|                            |  |
| SECOND FLOOR               |  |
| ENTILATION SERVICES LAYOUT |  |
|                            |  |
|                            |  |

| www.no                  | arelea.com                  | но<br>LE       | ARE         |
|-------------------------|-----------------------------|----------------|-------------|
| PLANNIN                 | IG - FOR A                  | PPRO           | VAL         |
| Drawn by                | Designed by                 | Review         | ed by       |
| IDO                     | IDO                         | NF             | ł           |
| Project No              | Date                        | Scale @        | ) A I       |
| 0209223                 | 09/11/2017                  | 1:50@          | ) A1        |
| DR                      | AWING NUMBER                |                | Revision    |
| HL-BBS                  | -BSQ-ME-200-104             | ŀ              | 09          |
| 0-104_06 - 2nd Floor Ve | ntilation Layout.dwg,Ivor O | atway,12/12/20 | 17 09:44:39 |