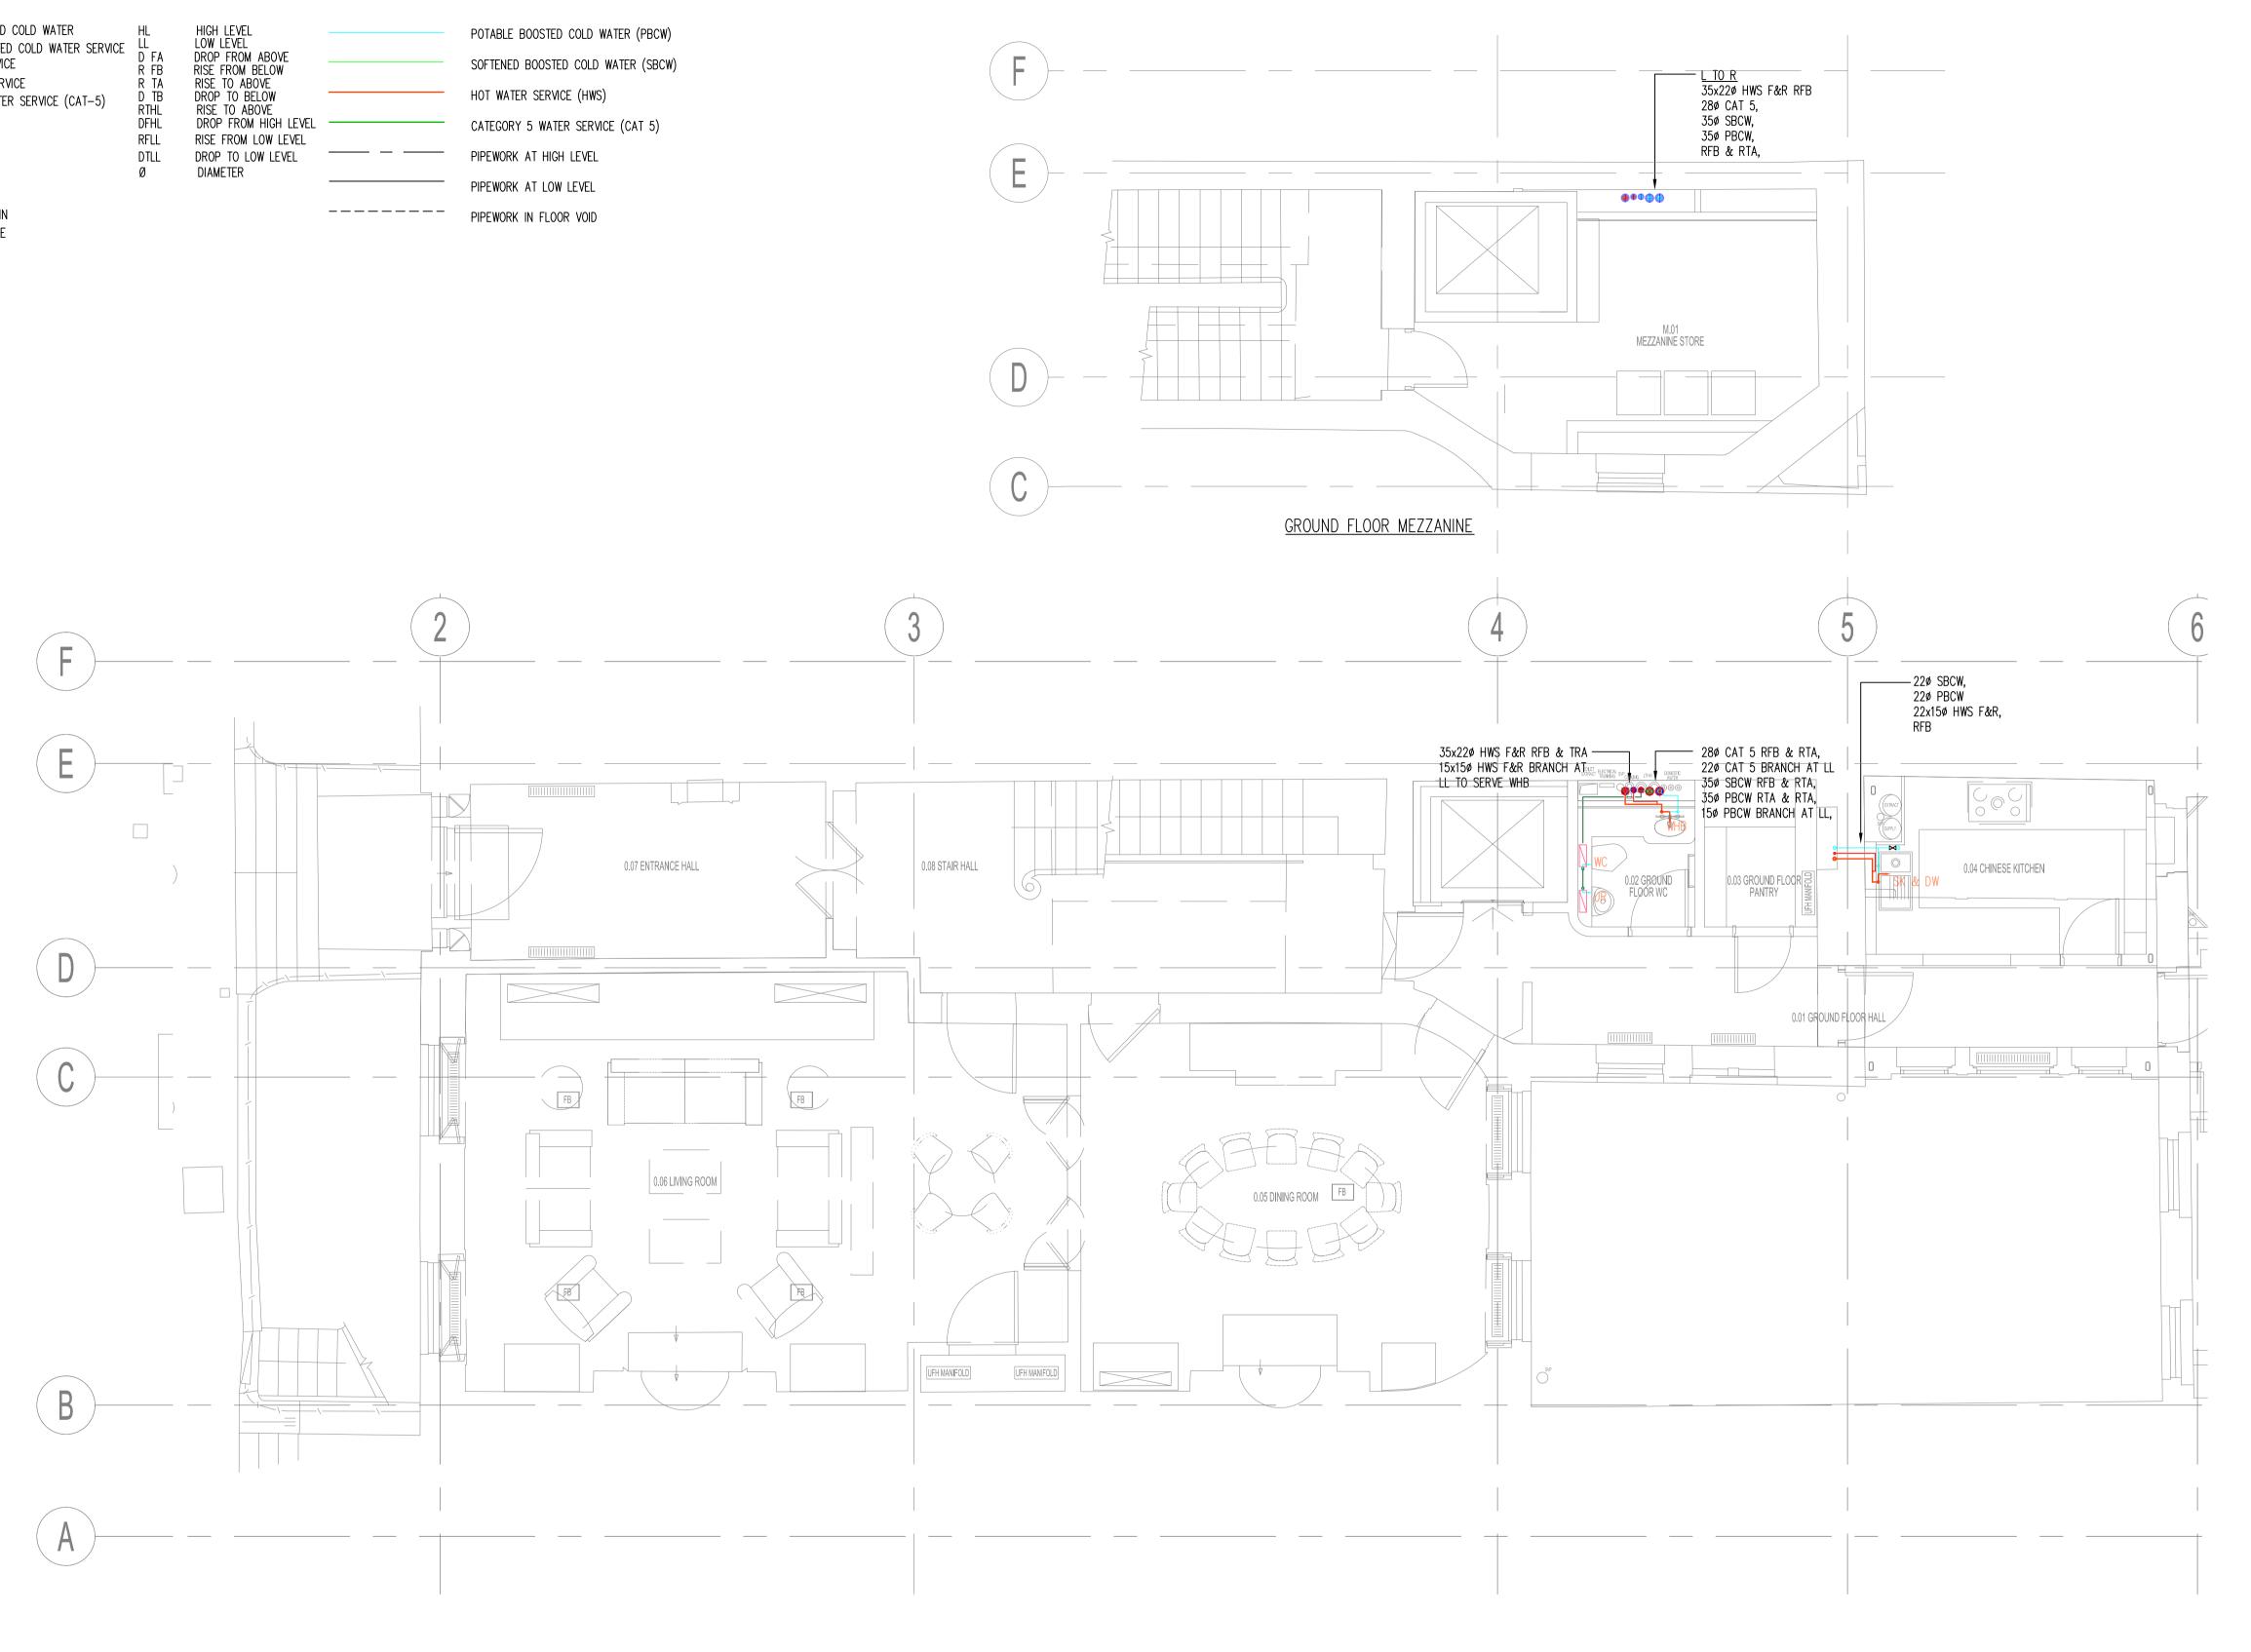

| roject Title<br>42 BEDFORD SQUARE<br>LONDON    | www.hoarelea.com |               |         |          |
|------------------------------------------------|------------------|---------------|---------|----------|
|                                                | PLANNIN          | IG - FOR A    | PPRO    | VAL      |
| rawing Title                                   | Drawn by         | Designed by   | Reviewe | ed by    |
| GROUND FLOOR<br>DOMESTIC WATER SERVICES LAYOUT | GC               | IDO           | NH      | l        |
| DOMESTIC WATER SERVICES LATOUT                 | Project No       | Date          | Scale @ | ) AI     |
|                                                | 0209223          | 22/11/2017    | 1:50@   | ) A1     |
|                                                | DR               | AWING NUMBER  |         | Revision |
|                                                | HL-BB            | S-BSQ-ME-000- | 132     | 07       |

\\hoarelea.local\projects\Plymouth\Drawings\0307753 - 42 Bedford Square\003 MECHANICAL\2017-12-14 Revised Scheme - Mechanical\HL 171208\BBS-BSQ-ME-000-132\_03 - Grd Floor Domestic Water Services.dwg,Jacob Worthington,14/12/2017 15:47:50

PBCW SBCW HWS MWS CAT-5 BD DW HS SH SK WC WHB WM

© Hoare Lea LLP

AI

POTABLE BOOSTED COLD WATER SERVICE SOFTENED BOOSTED COLD WATER SERVICE HOT WATER SERVICE MAINS WATER SERVICE CATEGORY 5 WATER SERVICE (CAT-5) BIDET DISWASHER HAND SPRAY SHOWER SINK WATER CLOSET WASH HAND BASIN WASHING MACHINE