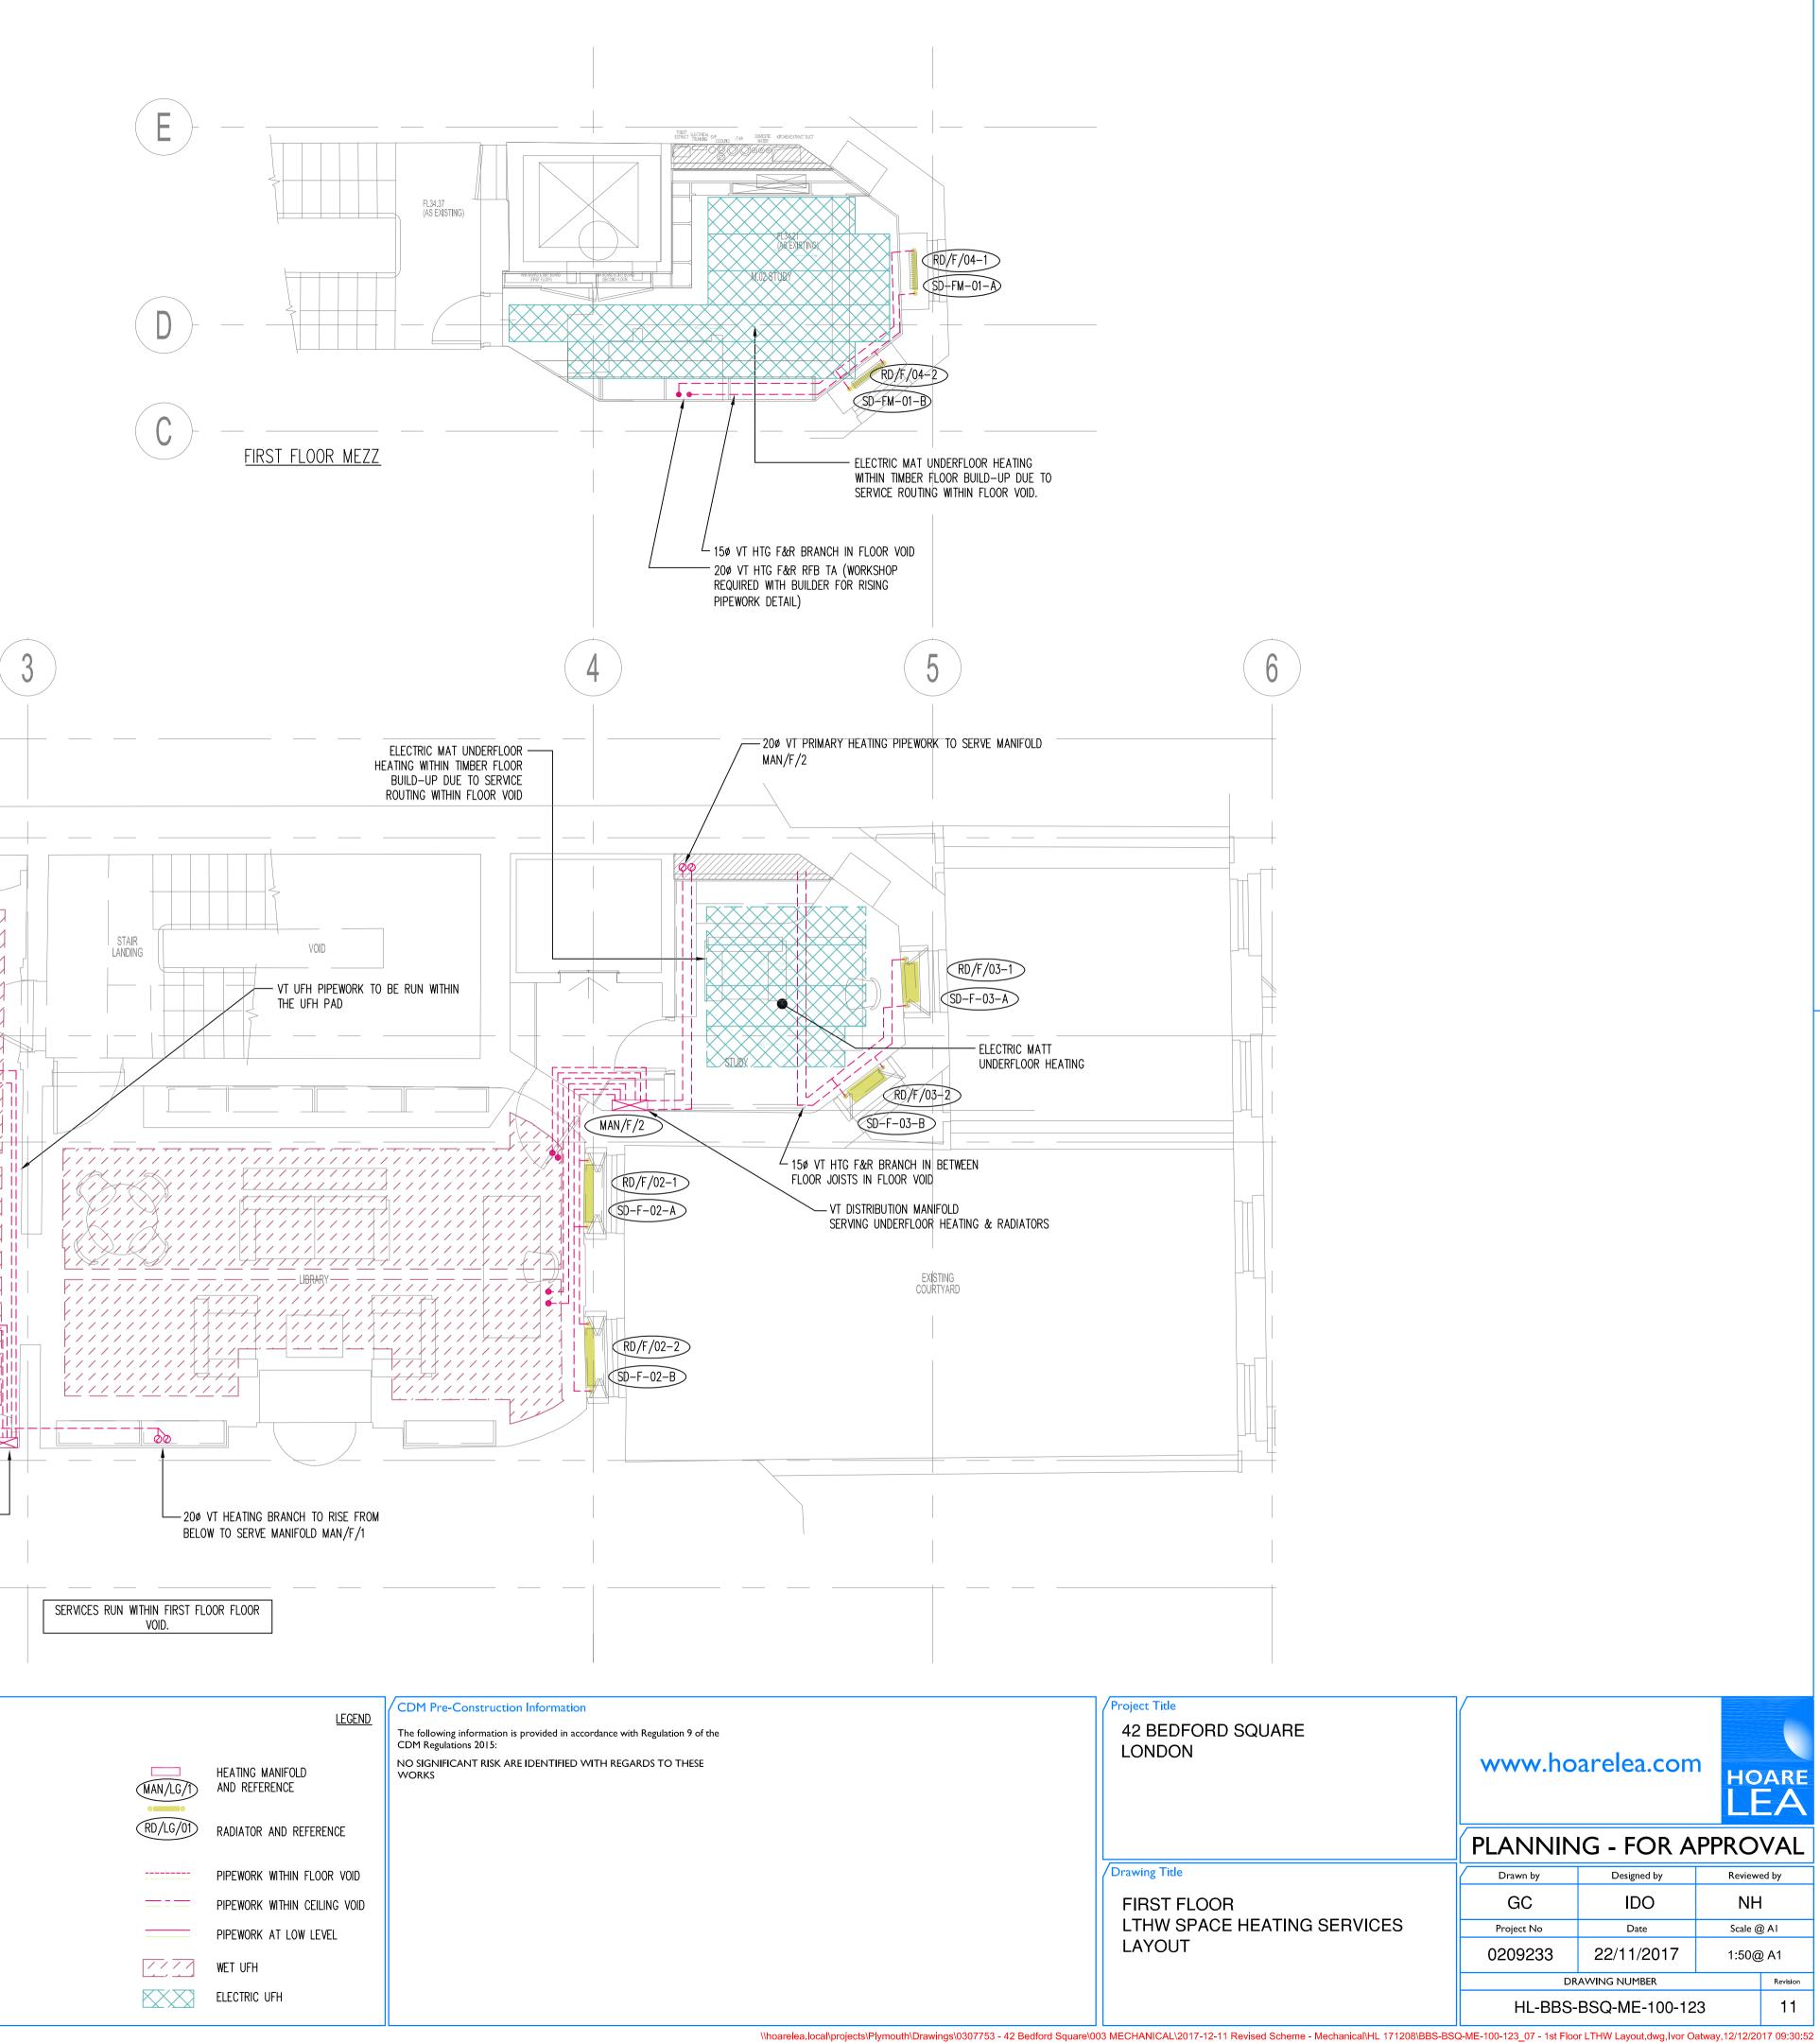

| roject Title<br>42 BEDFORD SQUARE<br>LONDON | www.hoarelea.com |               |         |          |  |
|---------------------------------------------|------------------|---------------|---------|----------|--|
|                                             | PLANNIN          | IG - FOR A    | PPRO    | VAL      |  |
| rawing Title                                | Drawn by         | Designed by   | Reviewe | ed by    |  |
| FIRST FLOOR                                 | GC               | IDO           | NH      |          |  |
| LTHW SPACE HEATING SERVICES                 | Project No       | Date          | Scale @ | ) AI     |  |
| LAYOUT                                      | 0209233          | 22/11/2017    | 1:50@   | ) A1     |  |
|                                             | DR               | AWING NUMBER  |         | Revision |  |
|                                             | HL-BBS-          | BSQ-ME-100-12 | 3       | 11       |  |