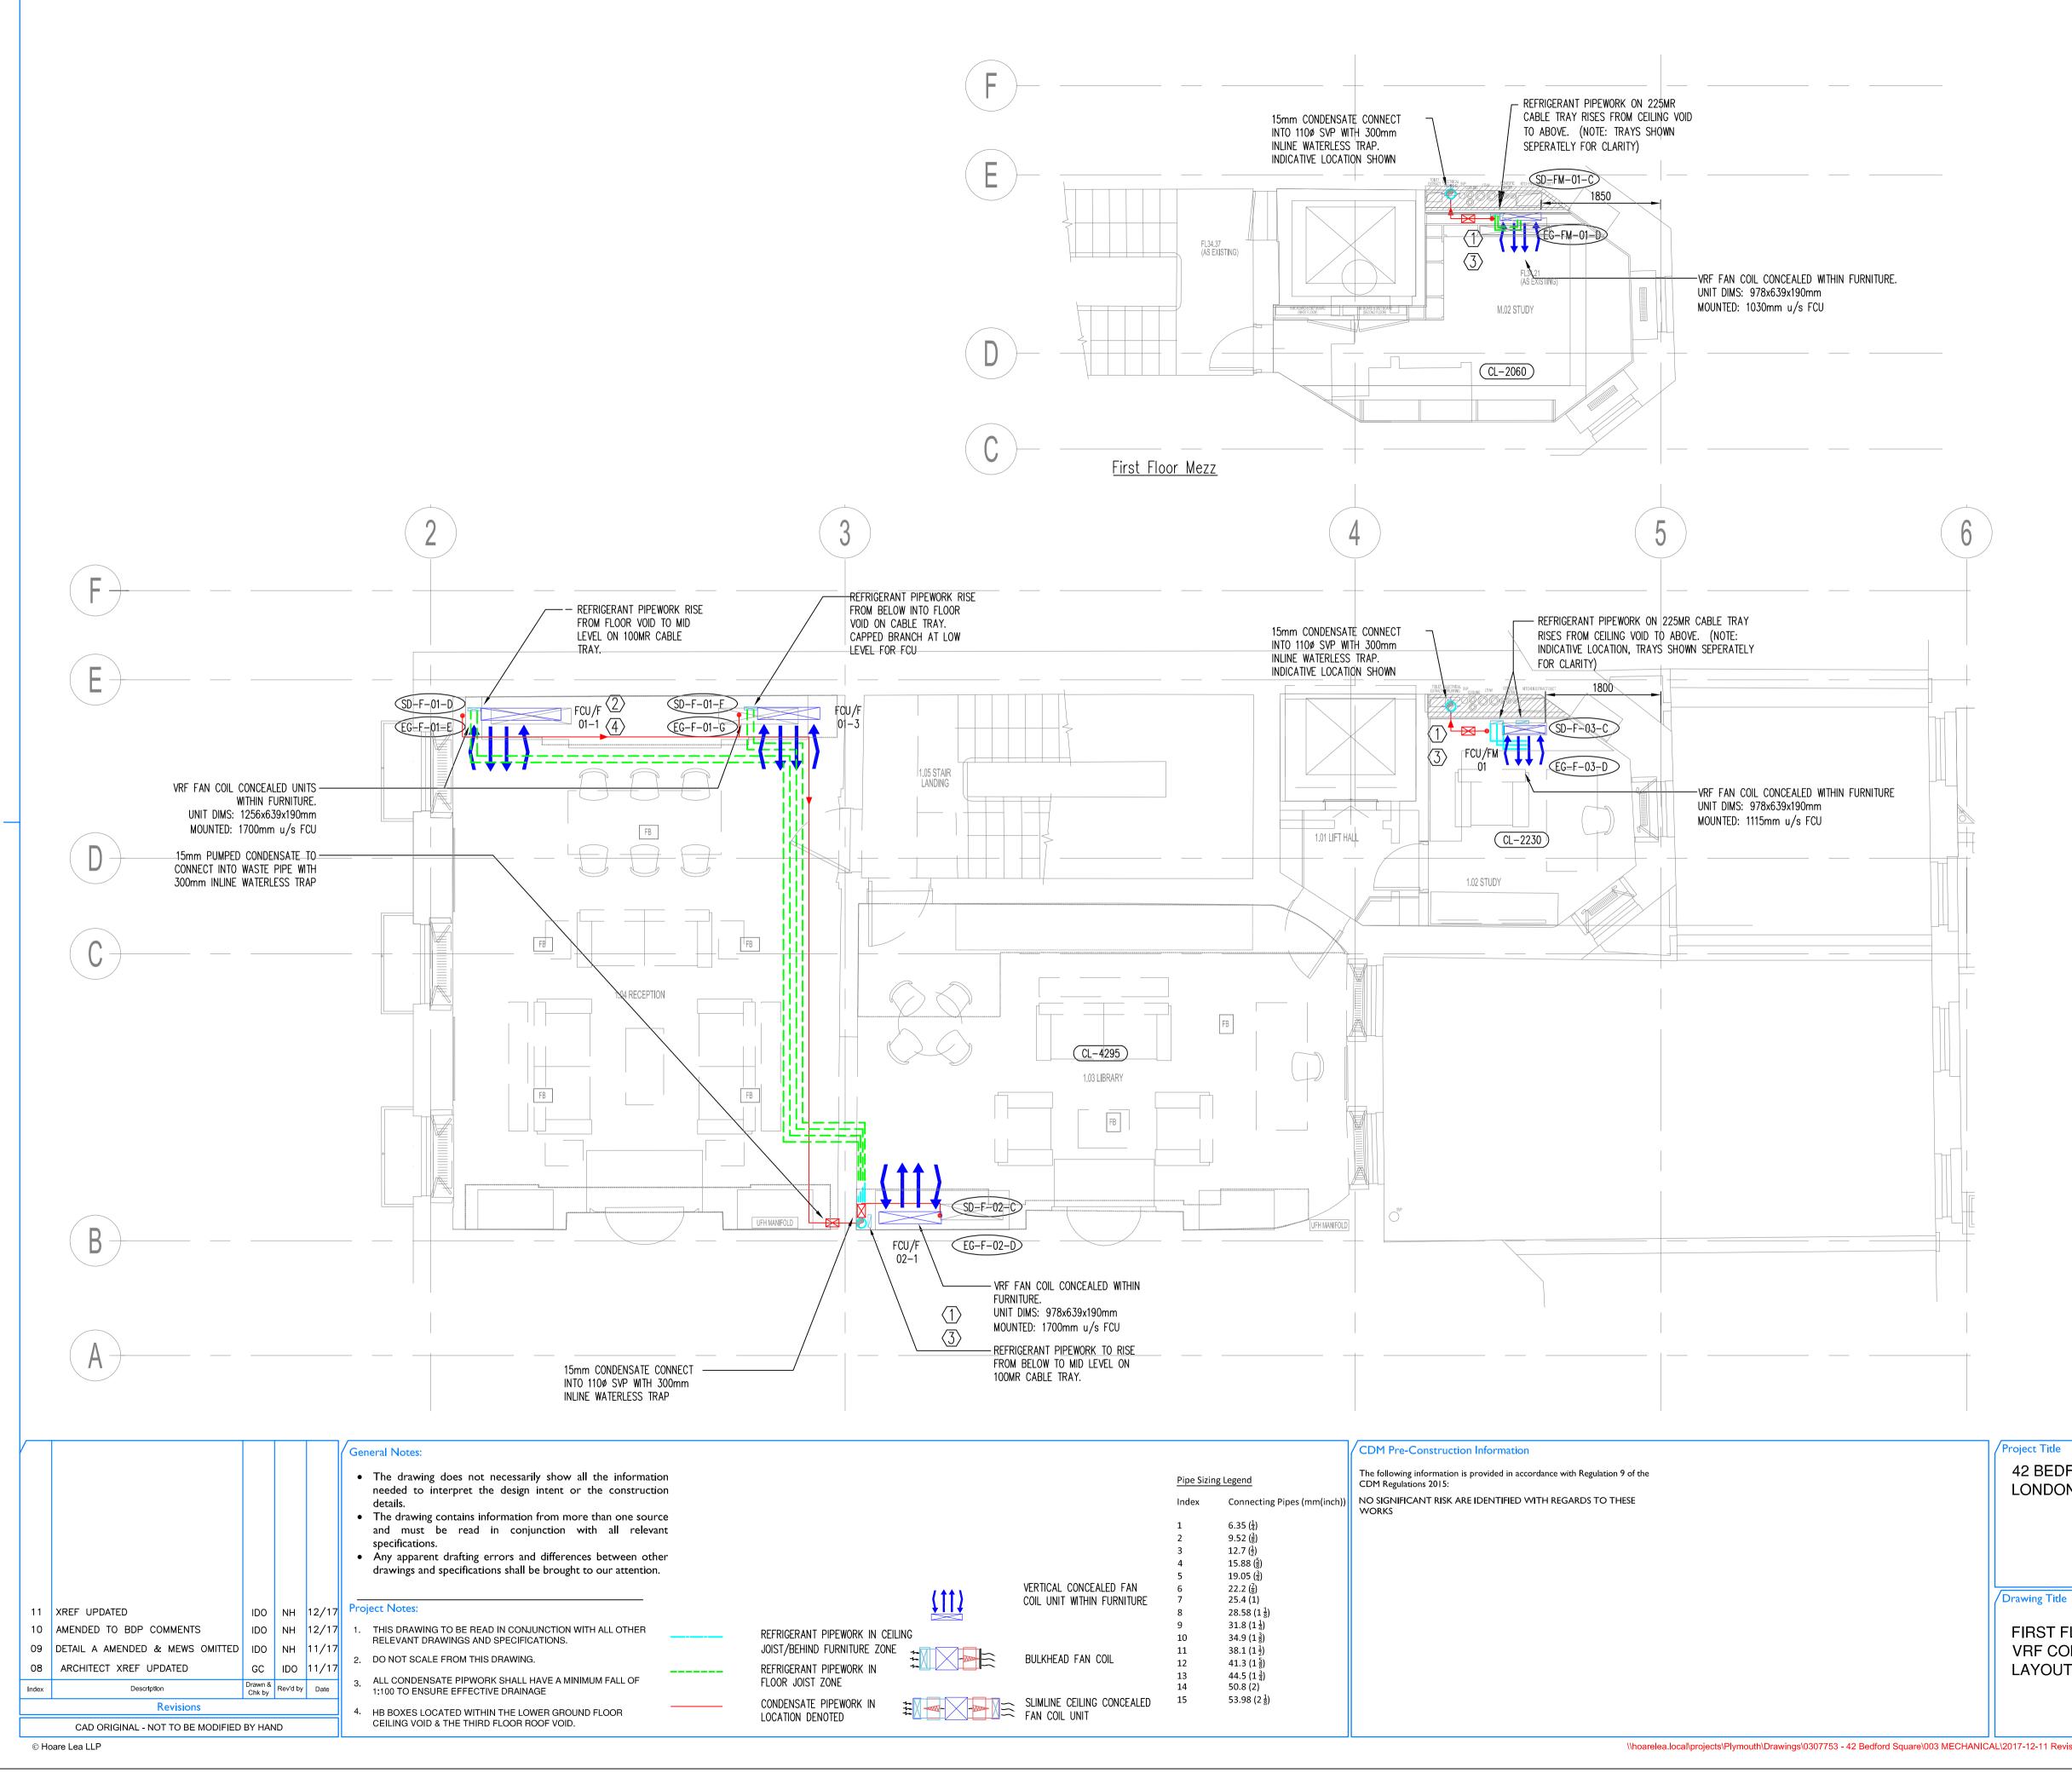

|                                                                     | DRAVVING NUMBER                                                     | Revision    |  |  |  |  |
|---------------------------------------------------------------------|---------------------------------------------------------------------|-------------|--|--|--|--|
|                                                                     | HL-BBS-BSQ-ME-100-113                                               | 11          |  |  |  |  |
| 017-12-11 Revised Scheme - Mechanical\HL 171208\BBS-BSQ-ME-100-113_ | _07 - 1st Floor VRF Comfort Cooling Layout.dwg,Ivor Oatway,12/12/20 | 17 09:28:39 |  |  |  |  |

LAYOUT

FIRST FLOOR VRF COMFORT COOLING SERVICES PLANNING - FOR APPROVAL Drawn by Designed by Reviewed by IDO GC NH Project No Date Scale @ A I 0209233 22/11/2017 1:50@ A1 Revisio

Project Title 42 BEDFORD SQUARE LONDON