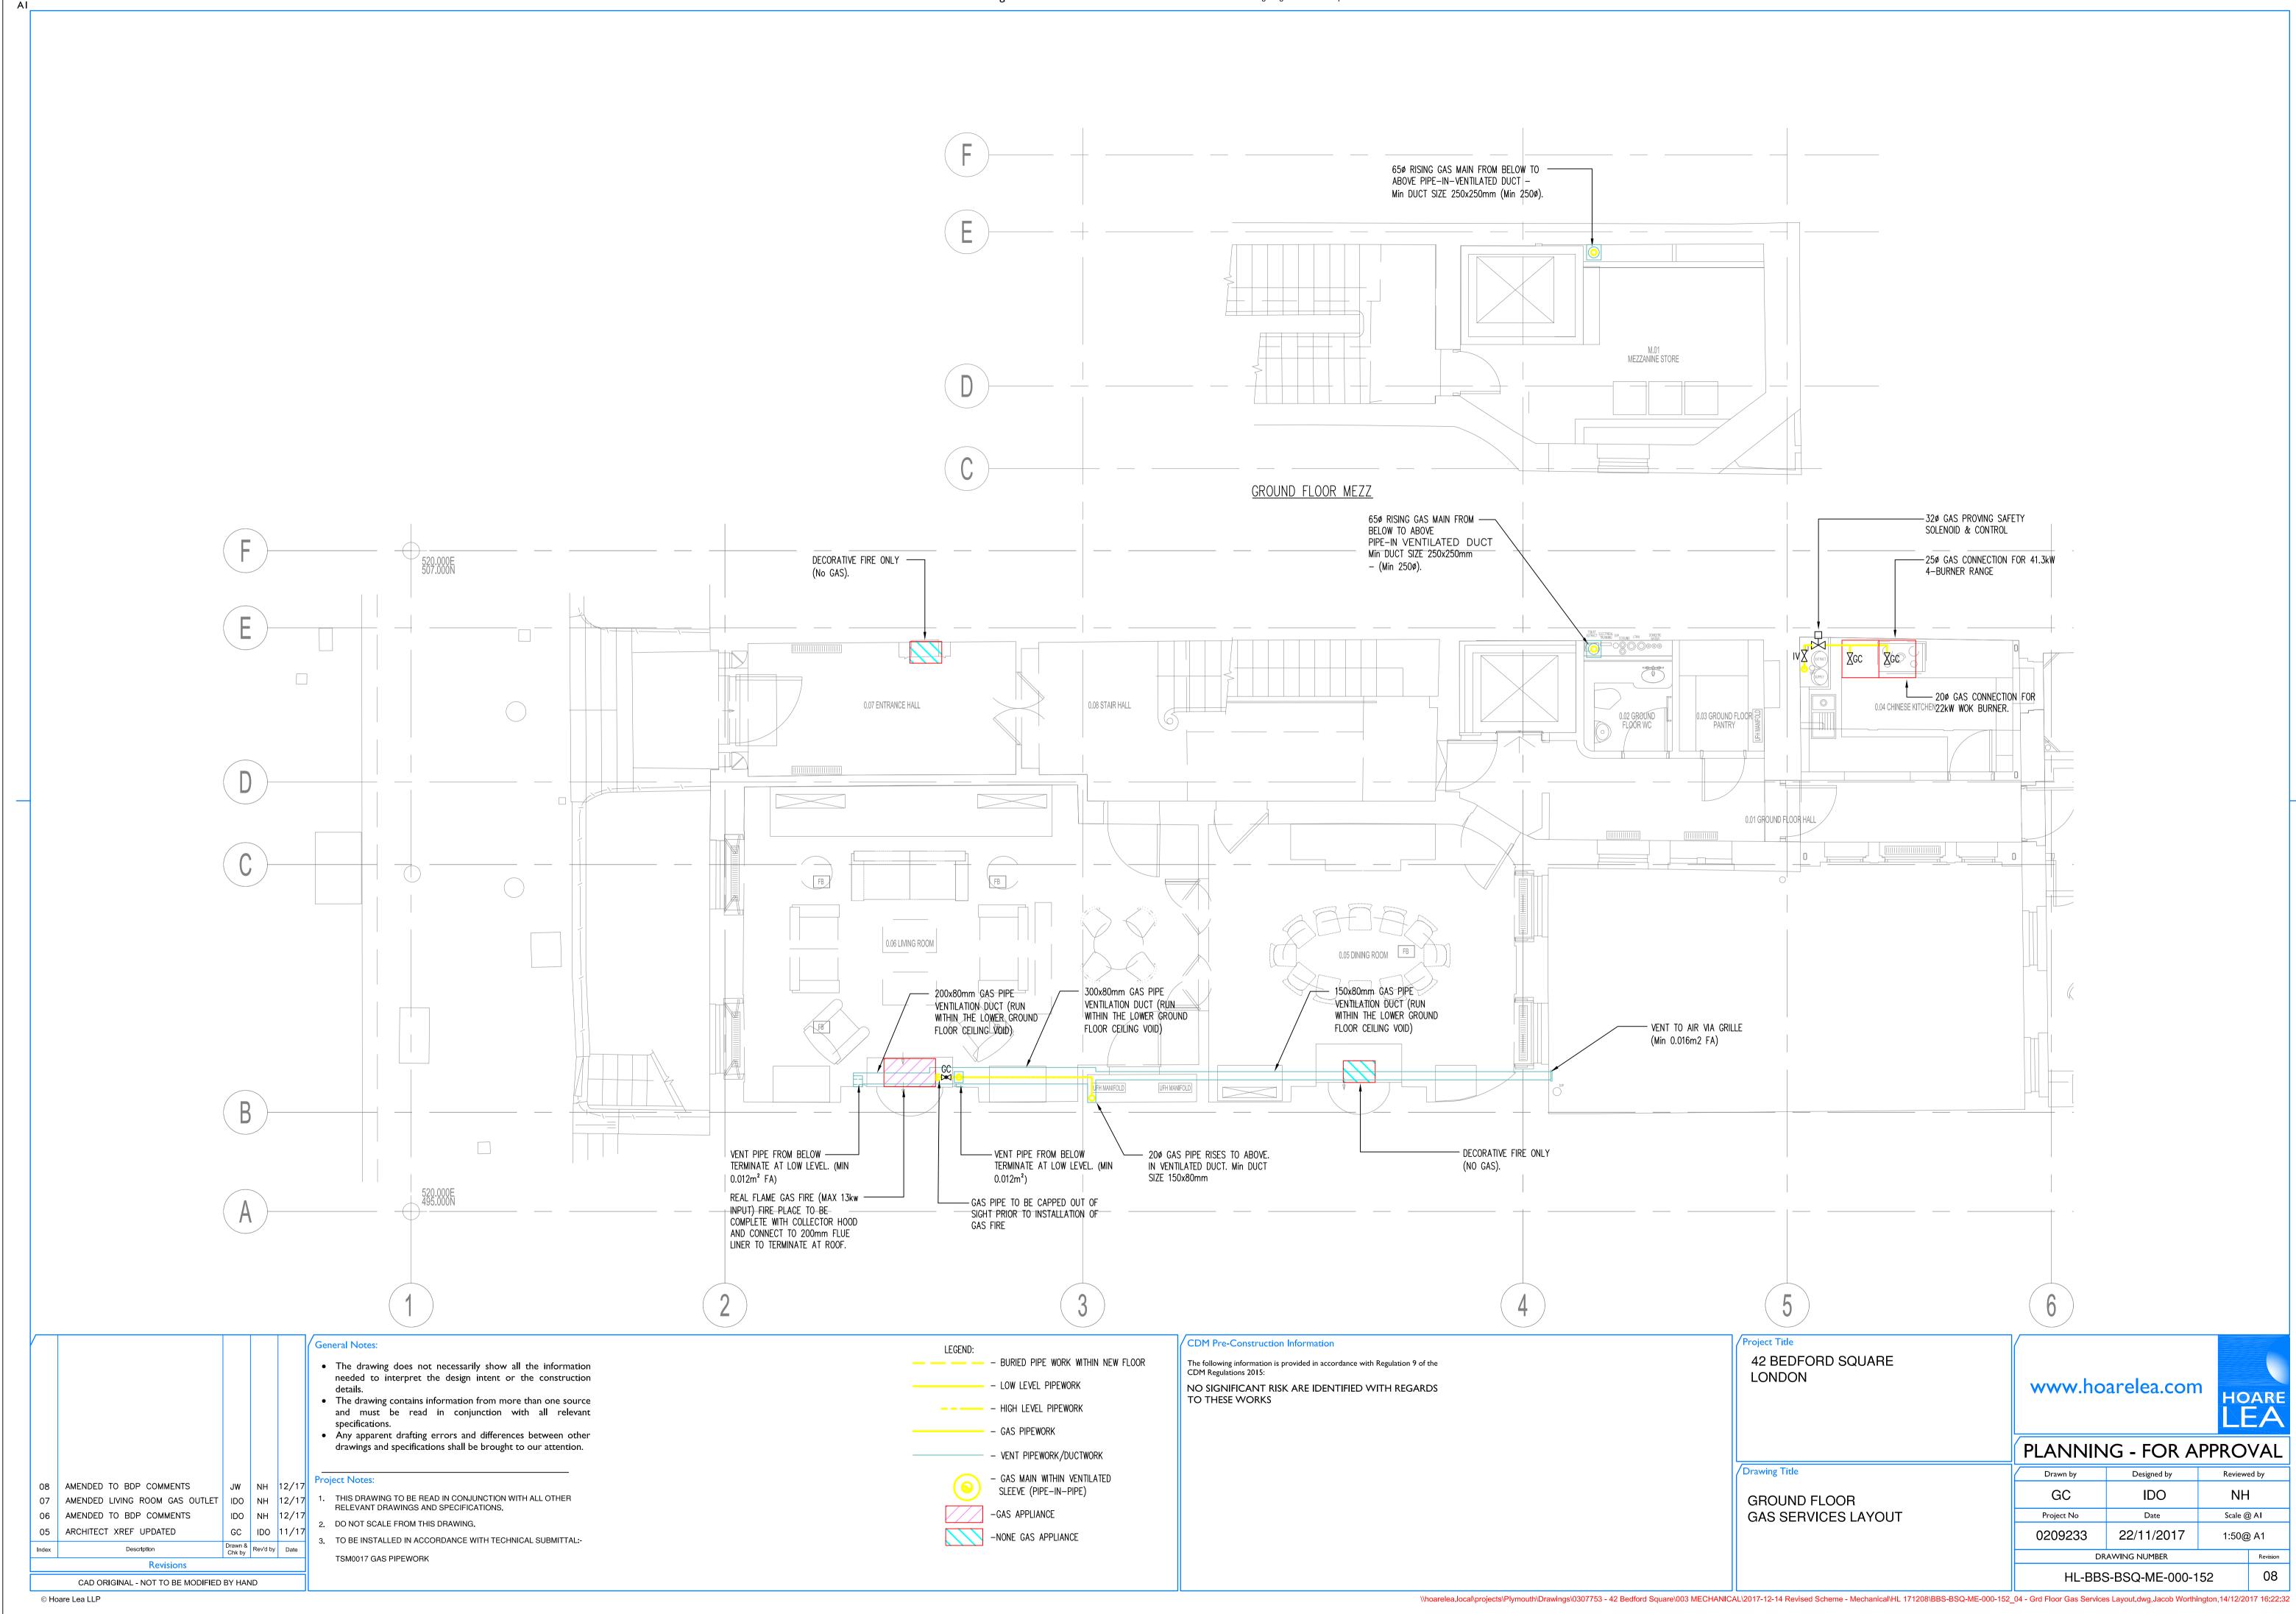

AI

| LEGEND. | - BURIED PIPE WORK WITHIN NEW FLOOR         | The following information is provided in accordance with Regulation 9 of the CDM Regulations 2015: | 42 BED<br>LONDO |
|---------|---------------------------------------------|----------------------------------------------------------------------------------------------------|-----------------|
|         | - LOW LEVEL PIPEWORK                        | NO SIGNIFICANT RISK ARE IDENTIFIED WITH REGARDS<br>TO THESE WORKS                                  | 201120          |
|         | - HIGH LEVEL PIPEWORK                       |                                                                                                    |                 |
|         | – GAS PIPEWORK                              |                                                                                                    |                 |
|         | - VENT PIPEWORK/DUCTWORK                    |                                                                                                    | Drawing T       |
|         | - GAS MAIN WITHIN VENTILATED<br>SLEEVE DUCT |                                                                                                    | SECON           |
|         | -GAS APPLIANCE                              |                                                                                                    | GAS SE          |
|         | -NONE GAS APPLIANCE                         |                                                                                                    |                 |
|         |                                             |                                                                                                    |                 |
|         |                                             | \\hoarelea.local\projects\Plymouth\Drawings\0307753 - 42 Bedford Square\003 MECI                   |                 |
|         |                                             |                                                                                                    |                 |