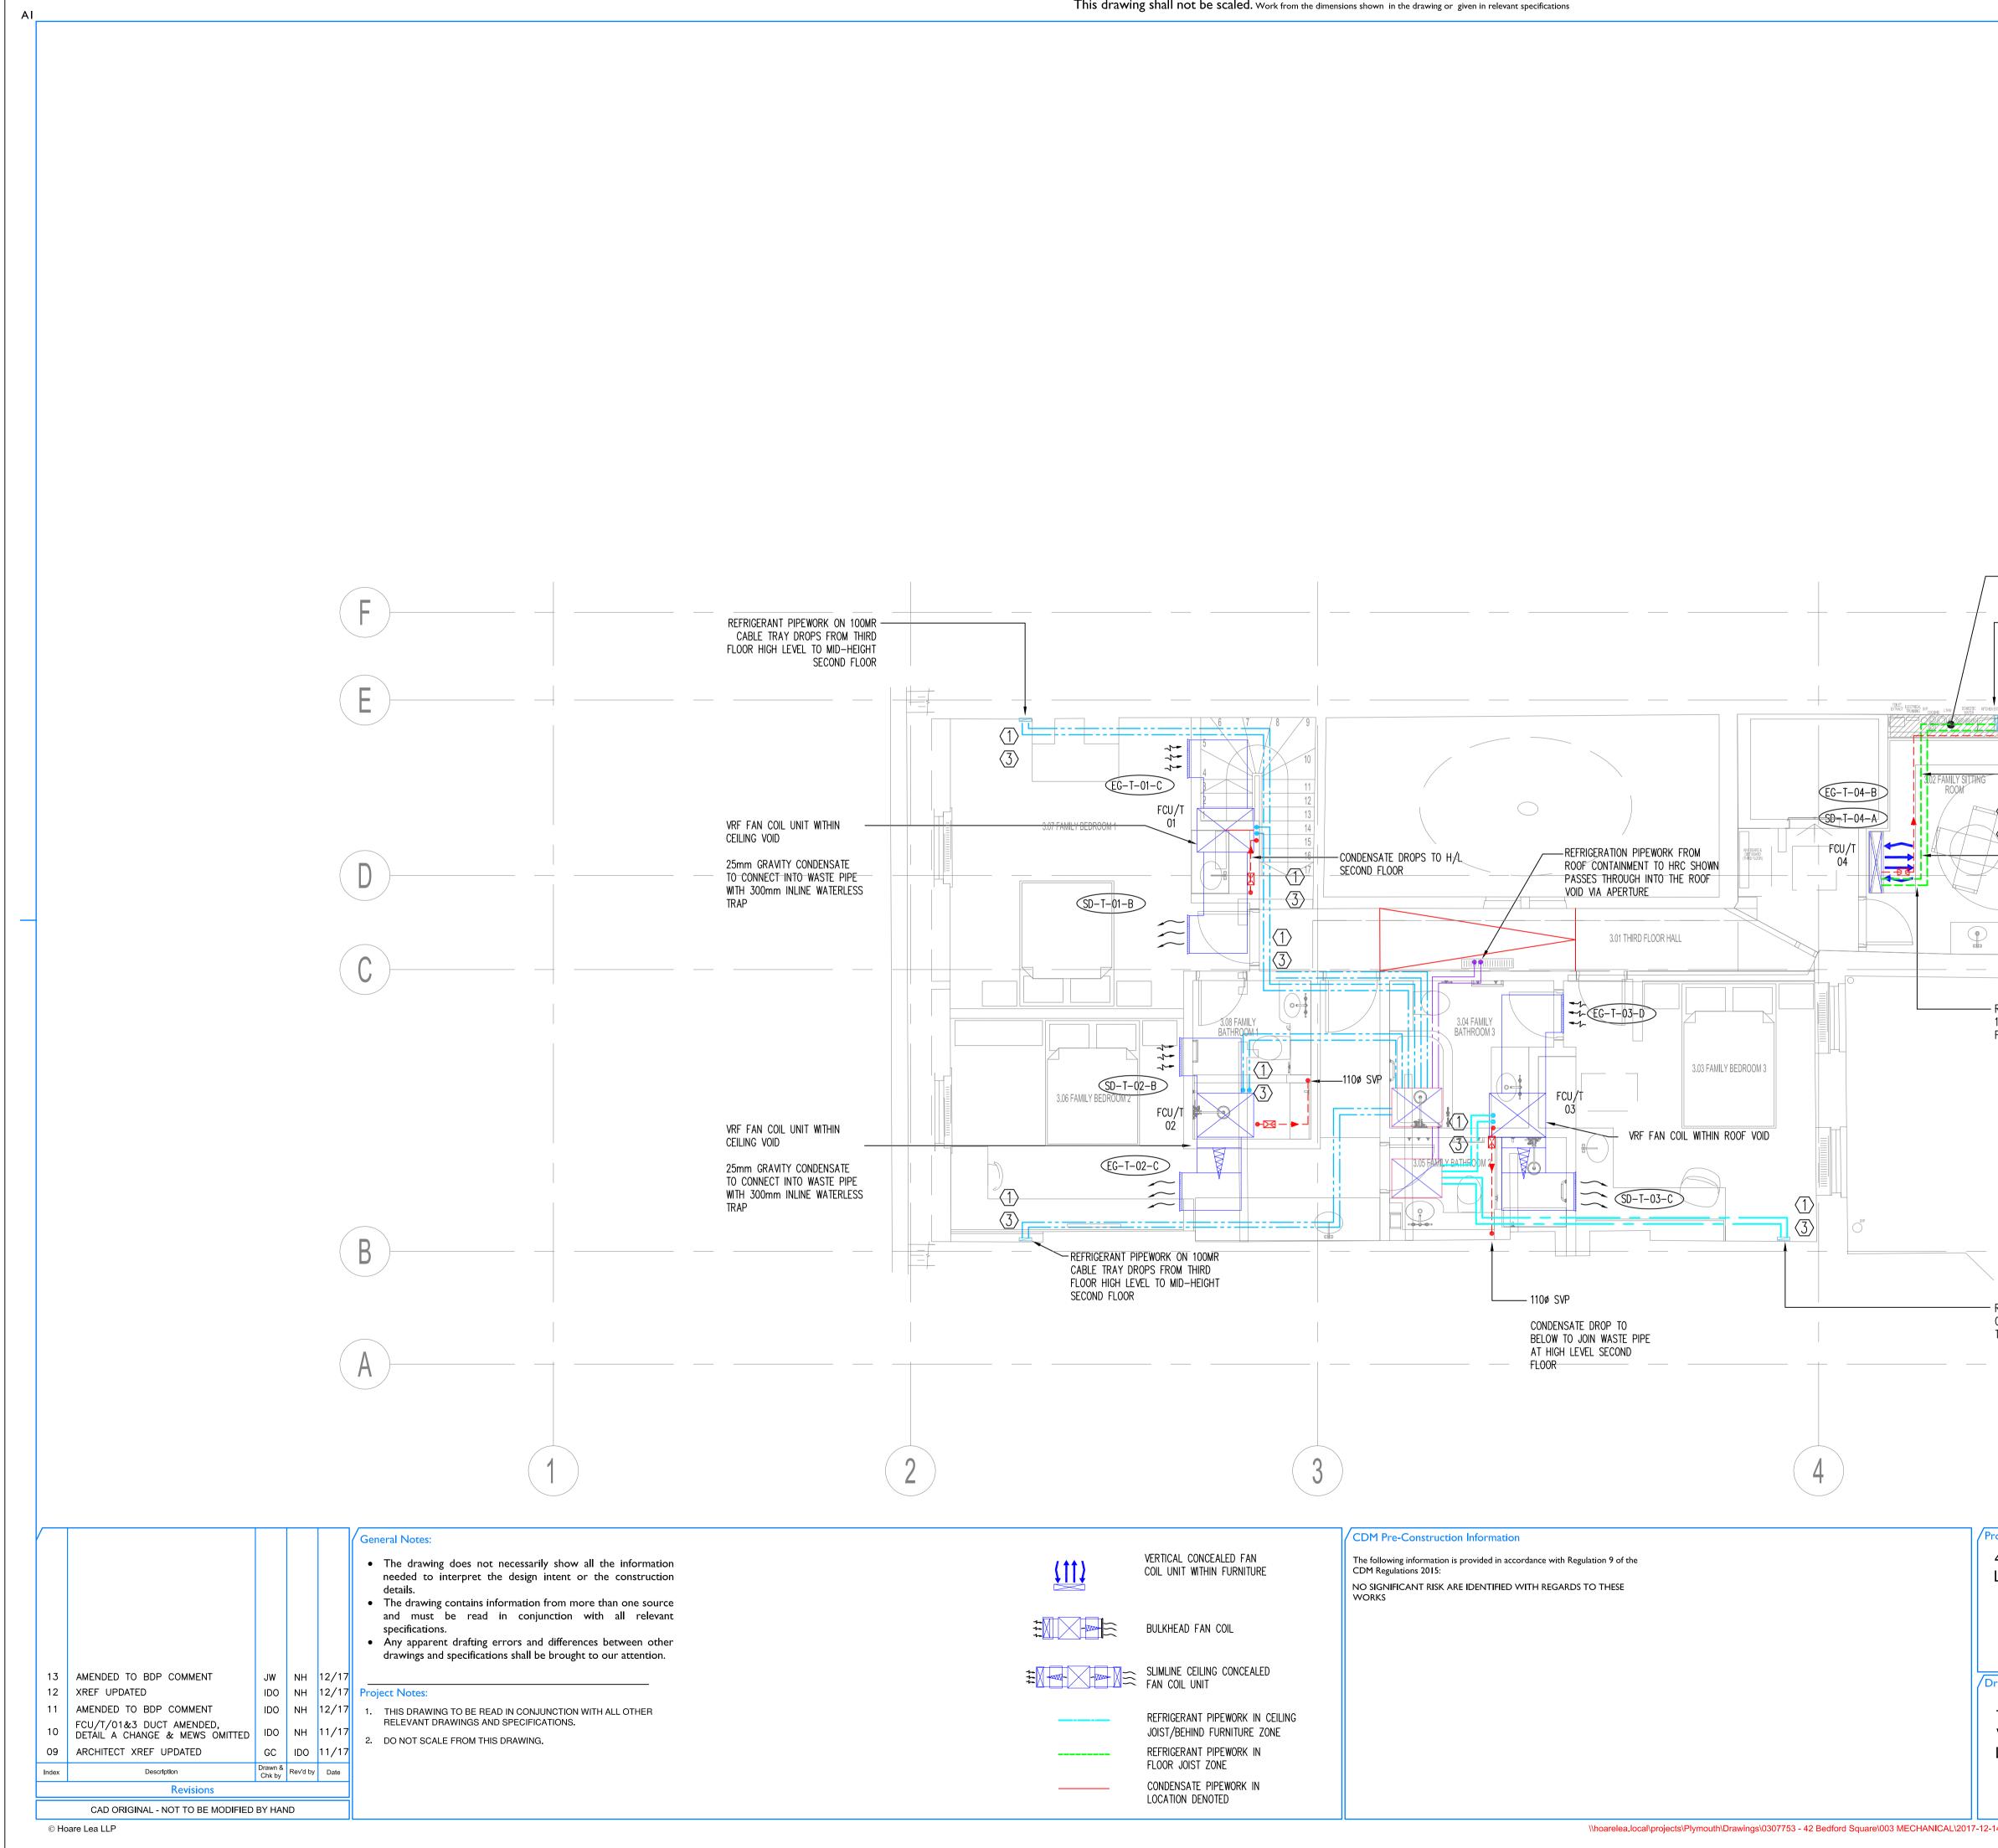

| MECHANICAL & ELECTRICAL                                                                   |                             |                                |                           |
|-------------------------------------------------------------------------------------------|-----------------------------|--------------------------------|---------------------------|
| SERVICES RISER                                                                            |                             |                                |                           |
| CABLE TRAY RISES FROM BELOW TO ABOVE                                                      |                             |                                |                           |
|                                                                                           |                             |                                |                           |
|                                                                                           |                             |                                |                           |
| 15mm GRAVITY CONDENSATE TO<br>CONNECT INTO WASTE PIPE WITH<br>300mm INLINE WATERLESS TRAP |                             |                                |                           |
| VRF FAN COIL CONCEALED IN FIXED                                                           | )                           |                                |                           |
| FURNITURE                                                                                 |                             |                                |                           |
|                                                                                           |                             |                                | _                         |
| - REFRIGERATION PIPEWORK ON                                                               |                             |                                |                           |
| 100MR CABLE TRAY WITHIN<br>FLOOR VOID.                                                    |                             |                                |                           |
|                                                                                           |                             |                                |                           |
|                                                                                           |                             |                                |                           |
|                                                                                           |                             |                                |                           |
|                                                                                           |                             |                                |                           |
|                                                                                           |                             |                                |                           |
| REFRIGERANT PIPEWORK ON 100MR.<br>CABLE TRAY DROPS FROM CEILING<br>TO BELOW.              |                             |                                |                           |
|                                                                                           |                             |                                |                           |
|                                                                                           |                             |                                |                           |
| 5                                                                                         |                             |                                |                           |
|                                                                                           |                             |                                |                           |
| roject Title<br>42 BEDFORD SQUARE<br>LONDON                                               |                             |                                |                           |
|                                                                                           | www.no                      | arelea.com                     | HOARE<br>LEA              |
|                                                                                           |                             | G - FOR A                      |                           |
| Drawing Title<br>THIRD FLOOR                                                              | Drawn by<br>GC              | Designed by                    | Reviewed by               |
| VRF COMFORT COOLING SERVICES<br>LAYOUT                                                    | Project No<br>0209233       | Date 22/11/2017                | Scale @ AI<br>1:50@ A1    |
|                                                                                           |                             | awing number<br>S-BSQ-ME-300-1 | Revision                  |
| -14 Revised Scheme - Mechanical\HL 171208\BBS-BSQ-ME-300-115_08 - 3rd                     | d Floor VRF Comfort Cooling | g Layout.dwg,Jacob Worthi      | ngton,14/12/2017 18:54:33 |