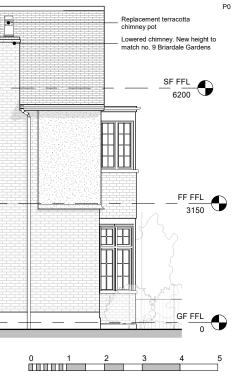

Proposed Street Elevation 1

Proposed Side Elevation 1:50 2

GENERAL NOTES. The Contractor to advise on all details and ensure stability and strength of construction. The contractor to provide setting out and rod drawings for approval prior to