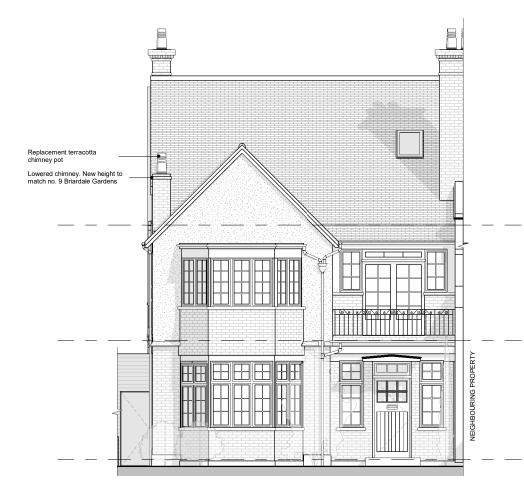

Proposed Street Elevation 1

Proposed Side Elevation 1:50 2

GENERAL NOTES. The Contractor to advise on all details and ensure stability and strength of construction. The contractor to provide setting out and rod drawings for approval prior to

Rev No Description . Planning issue

Date 20/04/17

SCALE 1:50 @ A1

5 SCALE 1:50 @ A1

STATUS PURPOSE OF ISSUE PLANNING

CLIENT

Mr. & Mrs. Burns

PROJECT 11 Briardale Gardens, NW3 7PN

TITLE

Proposed - Elevations and Roof Plan

1901 FS P111 P0

space 4

t: +44 20 3432 1341 e: studio@fabric-space.com www.fabric-space.com