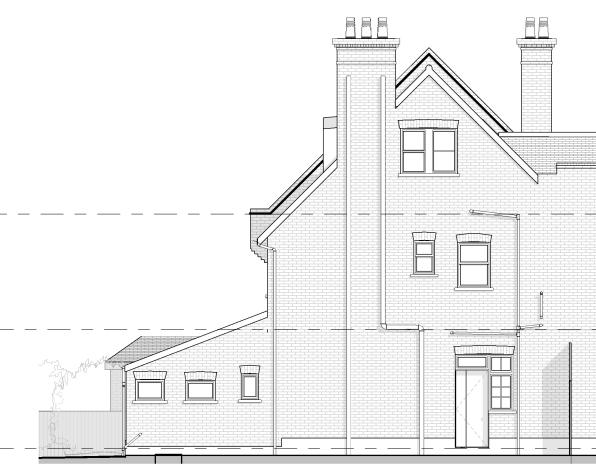

Proposed Street Elevation 1

Proposed Side Elevation 1:50 2

GENERAL NOTES. The Contractor to advise on all details and ensure stability and strength of construction. The contractor to provide setting out and rod drawings for approval prior to

Rev No Description . Planning issue

Date 20/04/17

SCALE 1:50 @ A1

5 SCALE 1:50 @ A1

STATUS PURPOSE OF ISSUE PLANNING

CLIENT

Mr. & Mrs. Burns

PROJECT 11 Briardale Gardens, NW3 7PN

TITLE

Proposed - Elevations and Roof Plan

1901 FS P111 P0

space 4

t: +44 20 3432 1341 e: studio@fabric-space.com www.fabric-space.com