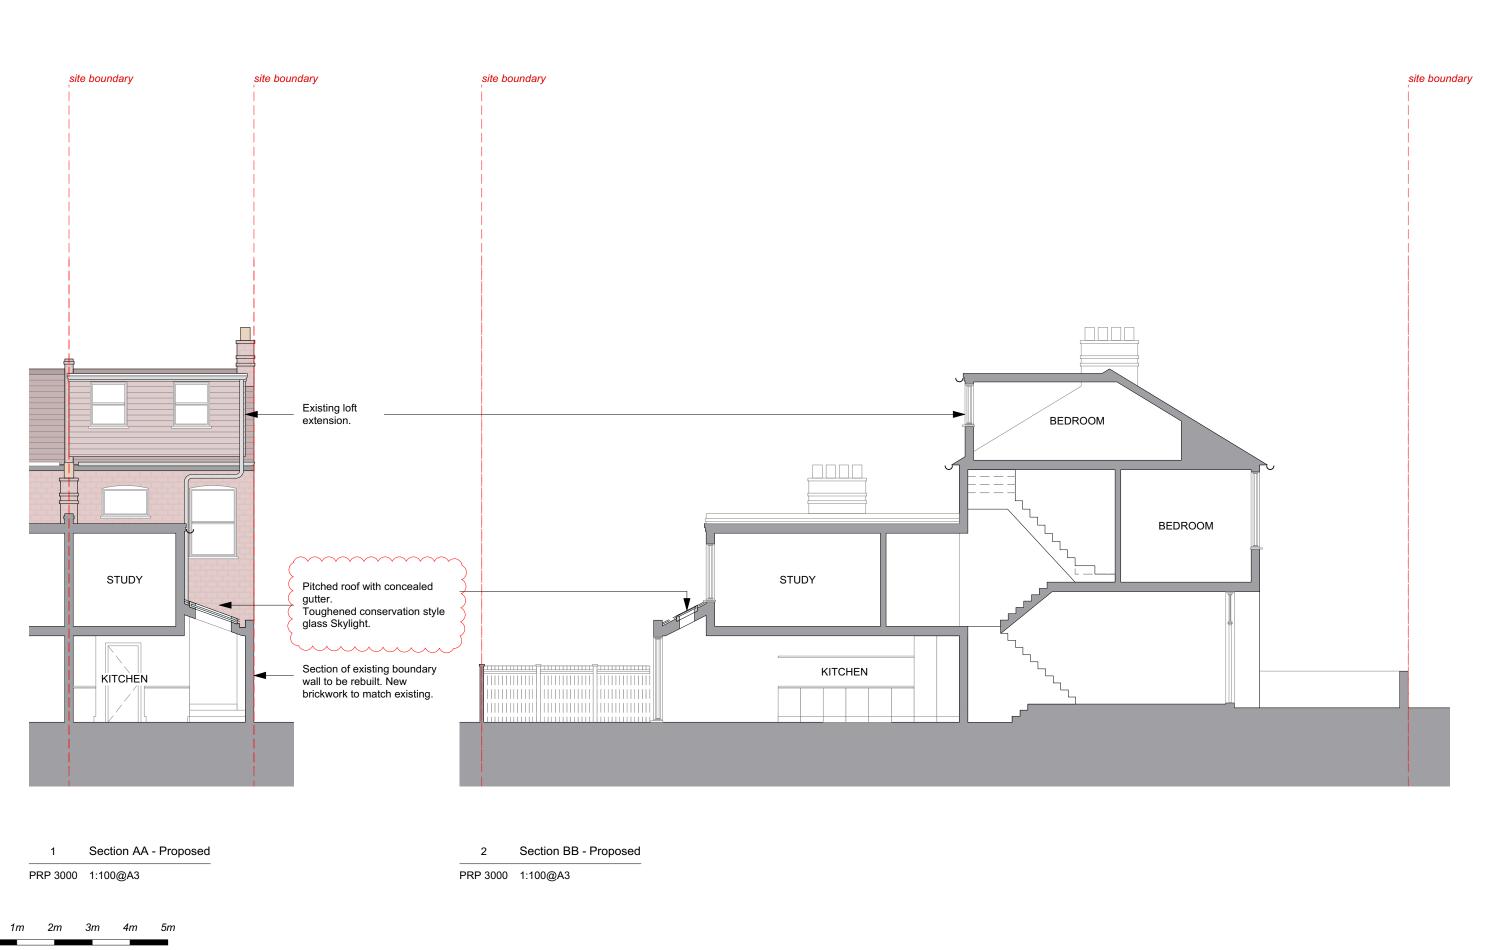

## Project: 6 Glenbrook Road, NW6 1TW Architect : Joe Ashton Revisions REV DATE DESC Notes PROPOSED Contact: joeashtonarchitecture@outlook.com Client : Julie & Tim Spurr 01 --DATE 03.02.2020 DISCLAIMER : Review for this drawing is for the purpose ascertaining general conformity with the design intent and dimensional arrangement. The review shall not be constructed to mean acceptance of the detail design inherent in the drawing, responsibility for which will remain with the contractor. The contractor is responsible for any errors or omissions in the drawing and for meeting all the requirements of the Contract Documents. SCALE 1:100@A3 JOB 080

## Title Proposed Sections & Elevations