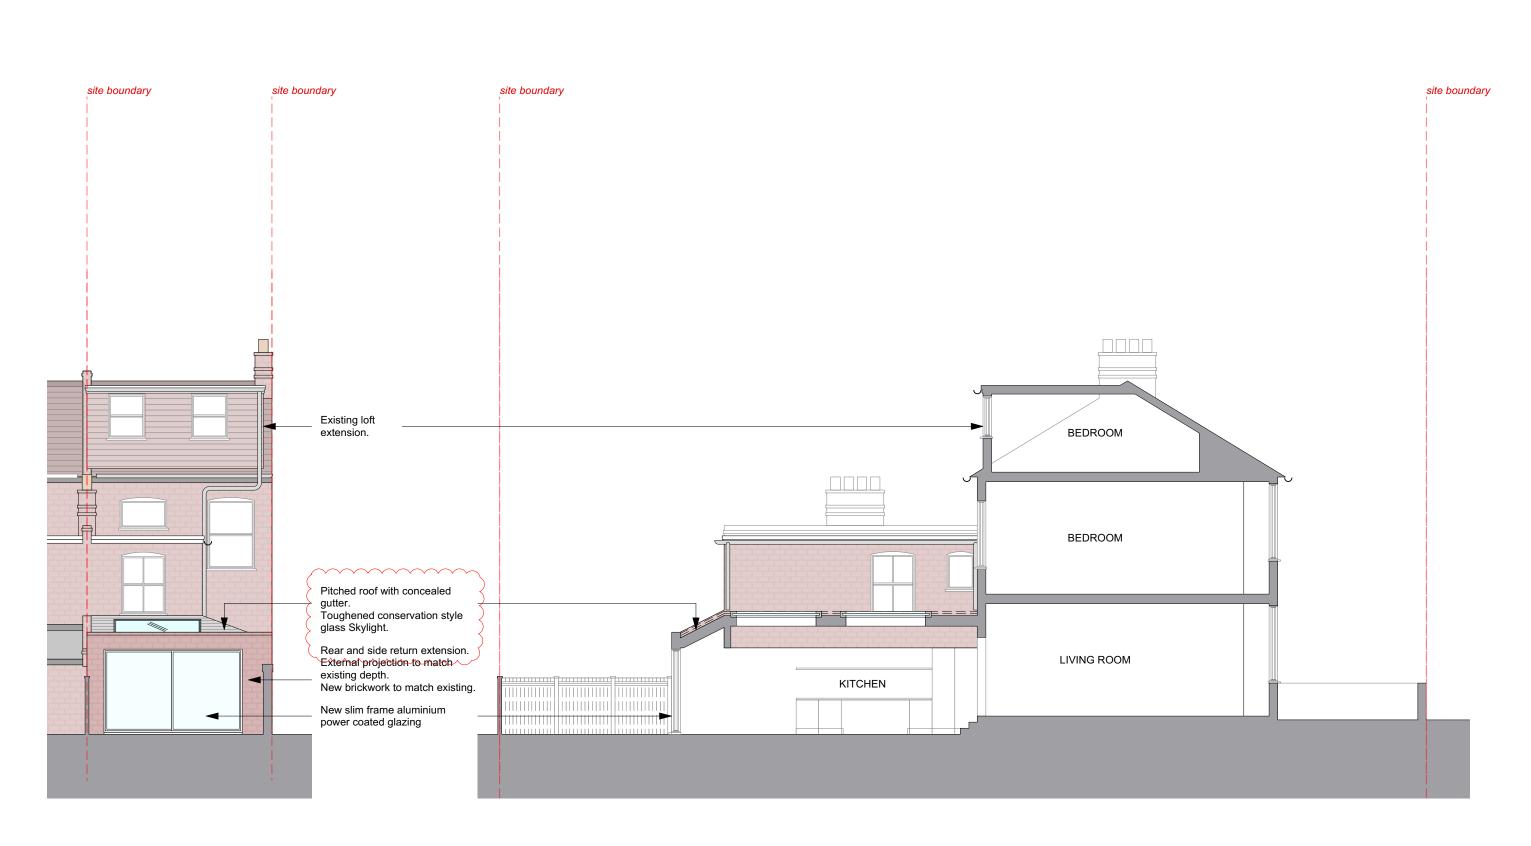

## Title Proposed Sections & Elevations

REV 01

1 Elevation CC - Proposed 2 Elevation DD - Proposed

PRP 3002 1:100@A3

1*m* 2m 3m 4m

5m 0 

|                      | : Joe Ashton<br>joeashtonarchitecture@outlook.com | Project:6 Glenbrook Road, NW6 1TW<br>Client: Julie & Tim Spurr                                                                                                                                                                                                                                                                                                                                                                                      | Revisions | REV<br><mark>01</mark> | DATE | DESC<br>- | Notes<br>- | PROPOSED |
|----------------------|---------------------------------------------------|-----------------------------------------------------------------------------------------------------------------------------------------------------------------------------------------------------------------------------------------------------------------------------------------------------------------------------------------------------------------------------------------------------------------------------------------------------|-----------|------------------------|------|-----------|------------|----------|
| DATE<br>SCALE<br>JOB | 03.02.2020<br>1:100@A3<br>080                     | DISCLAIMER : Review for this drawing is for the purpose ascertaining general conformity with the design intent and dimensional arrangement. The review shall not be constructed to mean acceptance of the detail design inherent in the drawing, responsibility for which will remain with the contractor. The contractor is responsible for any errors or omissions in the drawing and for meeting all the requirements of the Contract Documents. |           |                        |      |           |            |          |

PRP 3002 1:100@A3

## Title Proposed Sections & Elevations