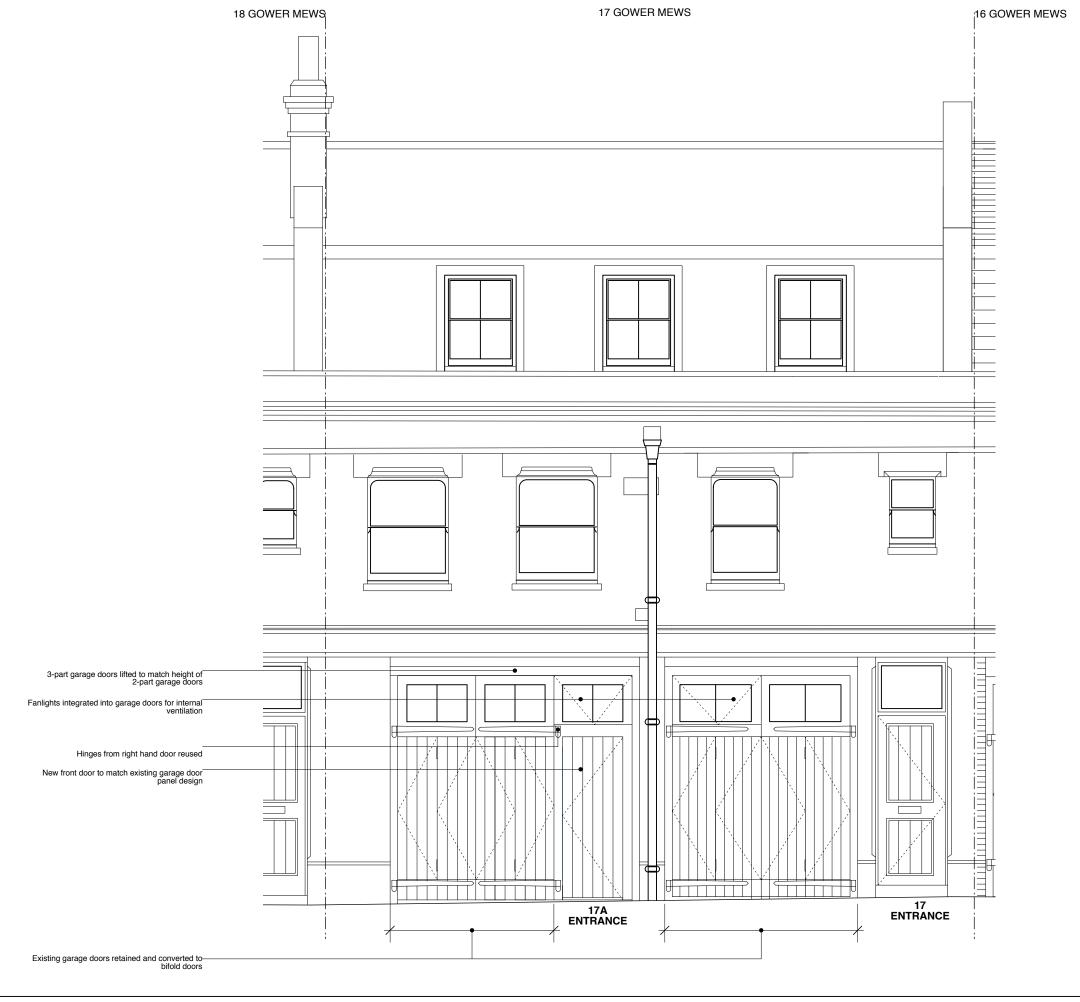

P1: 200501: Planning Issue

PB issue

Planning

January 2020 revision project 17 Gower Mews, London, WC1E 6HP client

The Bedford Estates

drawing title

Proposed
Front Elevation
drawing no.

295.17 250