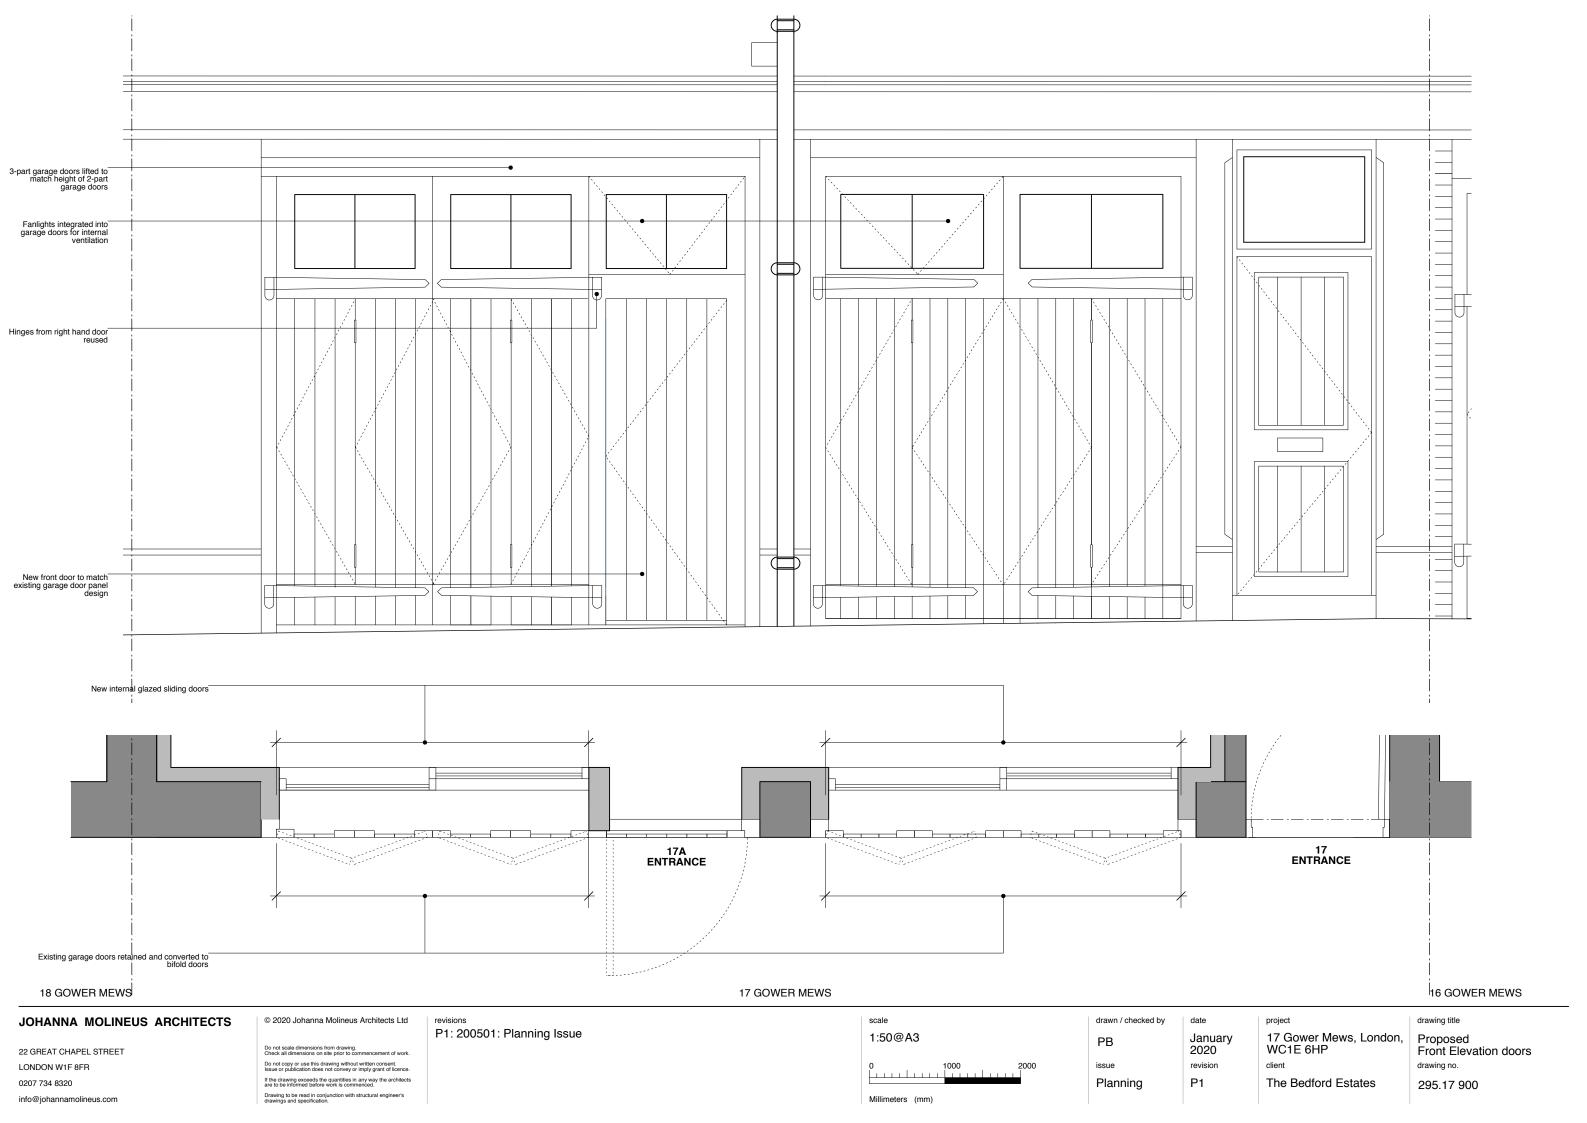

P1: 200501: Planning Issue

PB issue

Planning

January 2020 revision project 17 Gower Mews, London, WC1E 6HP client

The Bedford Estates

drawing title

Proposed
Front Elevation
drawing no.

295.17 250