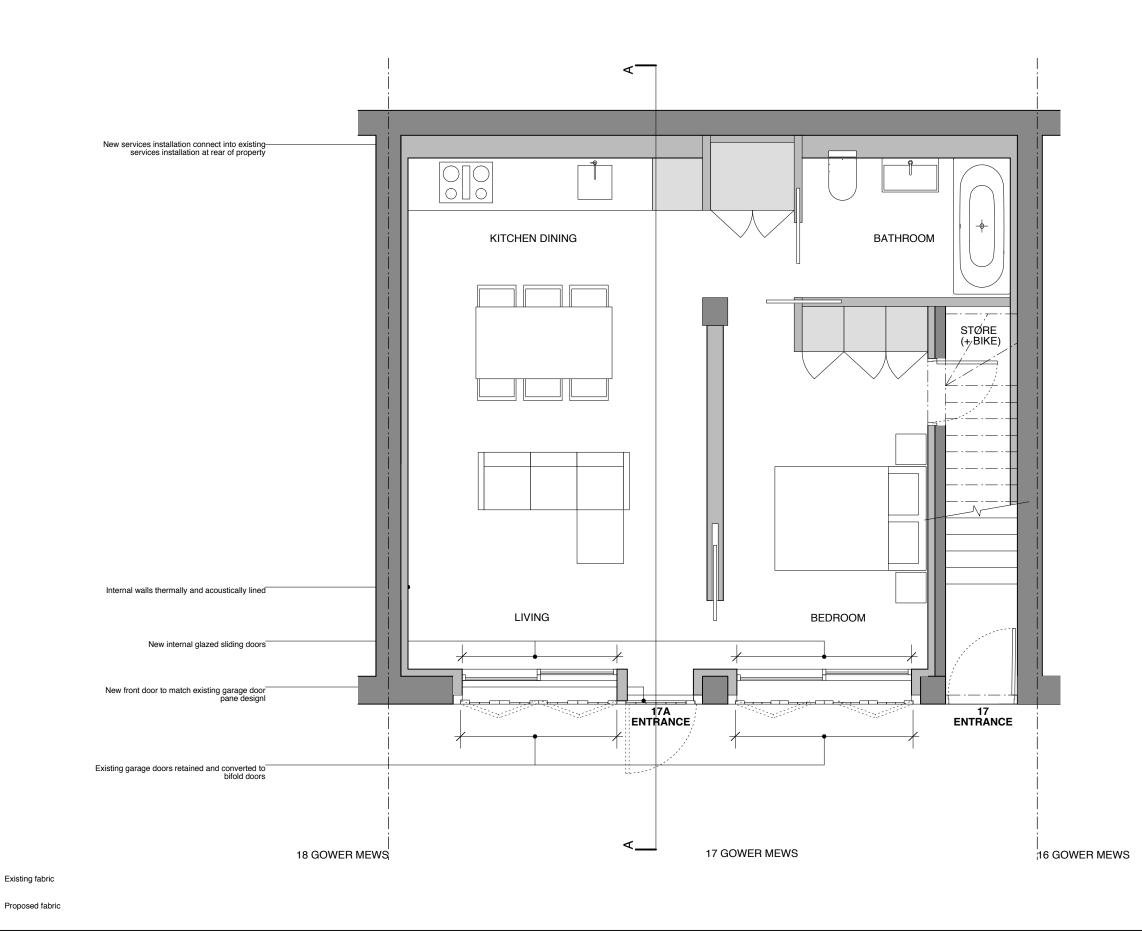

P1: 200501: Planning Issue

drawn / checked by PB issue

Planning

January 2020 revision

P1

17 Gower Mews, London, WC1E 6HP Proposed Ground Flo The Bedford Estates

drawing title Ground Floor Plan drawing no. 295.17 200