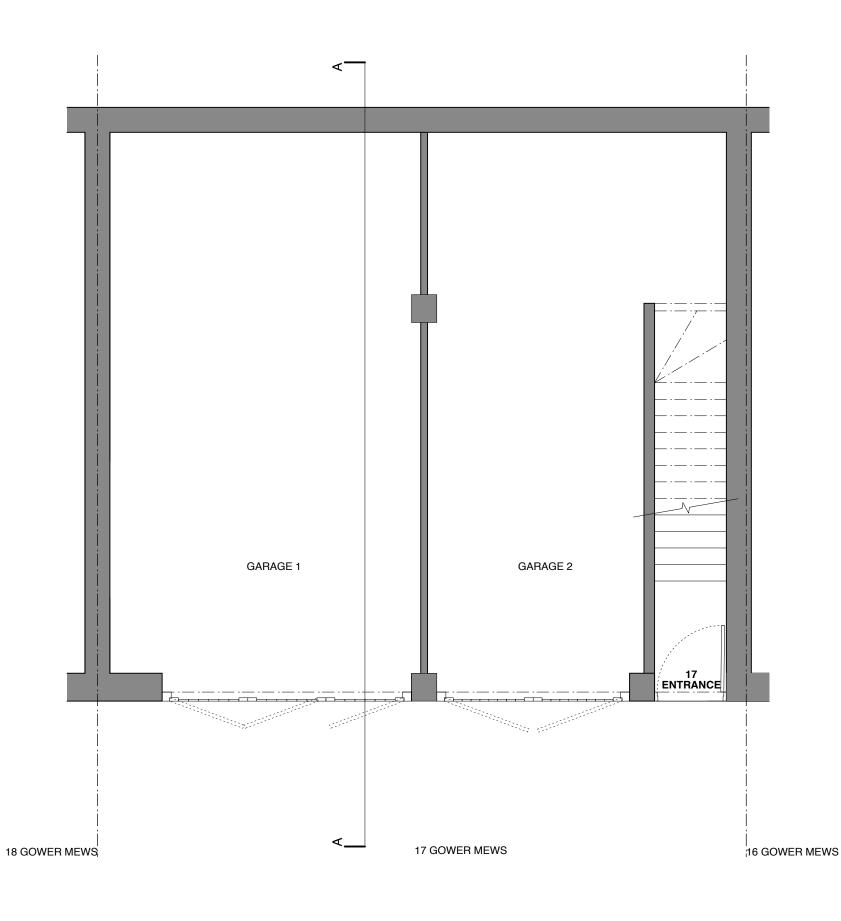

PB issue

Planning

January 2020 revision

P1

project 17 Gower Mews, London, WC1E 6HP client

The Bedford Estates

drawing title
Existing
Ground Floor Plan
drawing no.
295.17 100

General Notes: