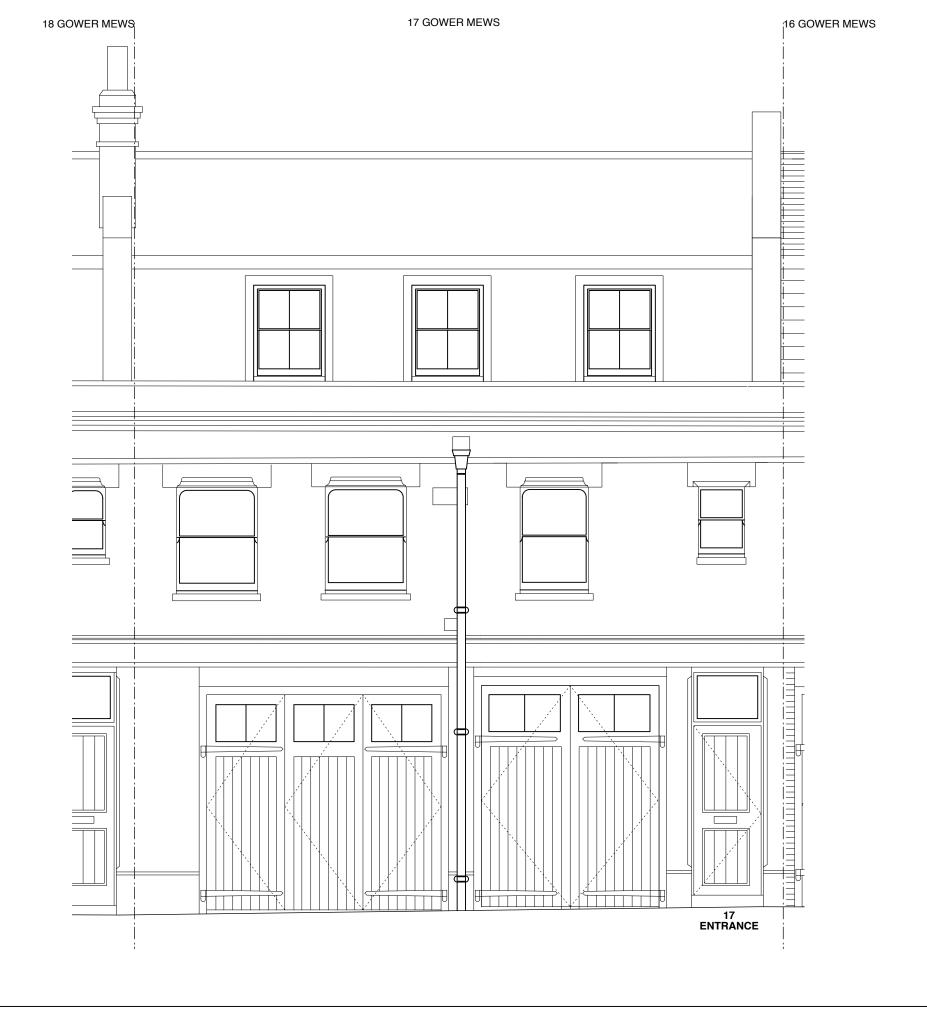

drawn / checked by C

Planning

January 2020 revision

P1

17 Gower Mews, London, WC1E 6HP

The Bedford Estates

drawing title

Existing
Front Elevation
drawing no.

295.17 150

General Notes:

JOHANNA MOLINEUS ARCHITECTS

22 GREAT CHAPEL STREET LONDON W1F 8FR 0207 734 8320 info@johannamolineus.com

© 2020 Johanna Molineus Architects Ltd

**GOWER MEWS** 

Do not scale dimensions from drawing. Check all dimensions on site prior to commencement of work. Do not copy or use this drawing without written consent. Issue or publication does not convey or imply grant of licence. If the drawing exceeds the quantities in any way the architects are to be informed before work is commenced. Drawing to be read in conjunction with structural engineer's drawings and specification.