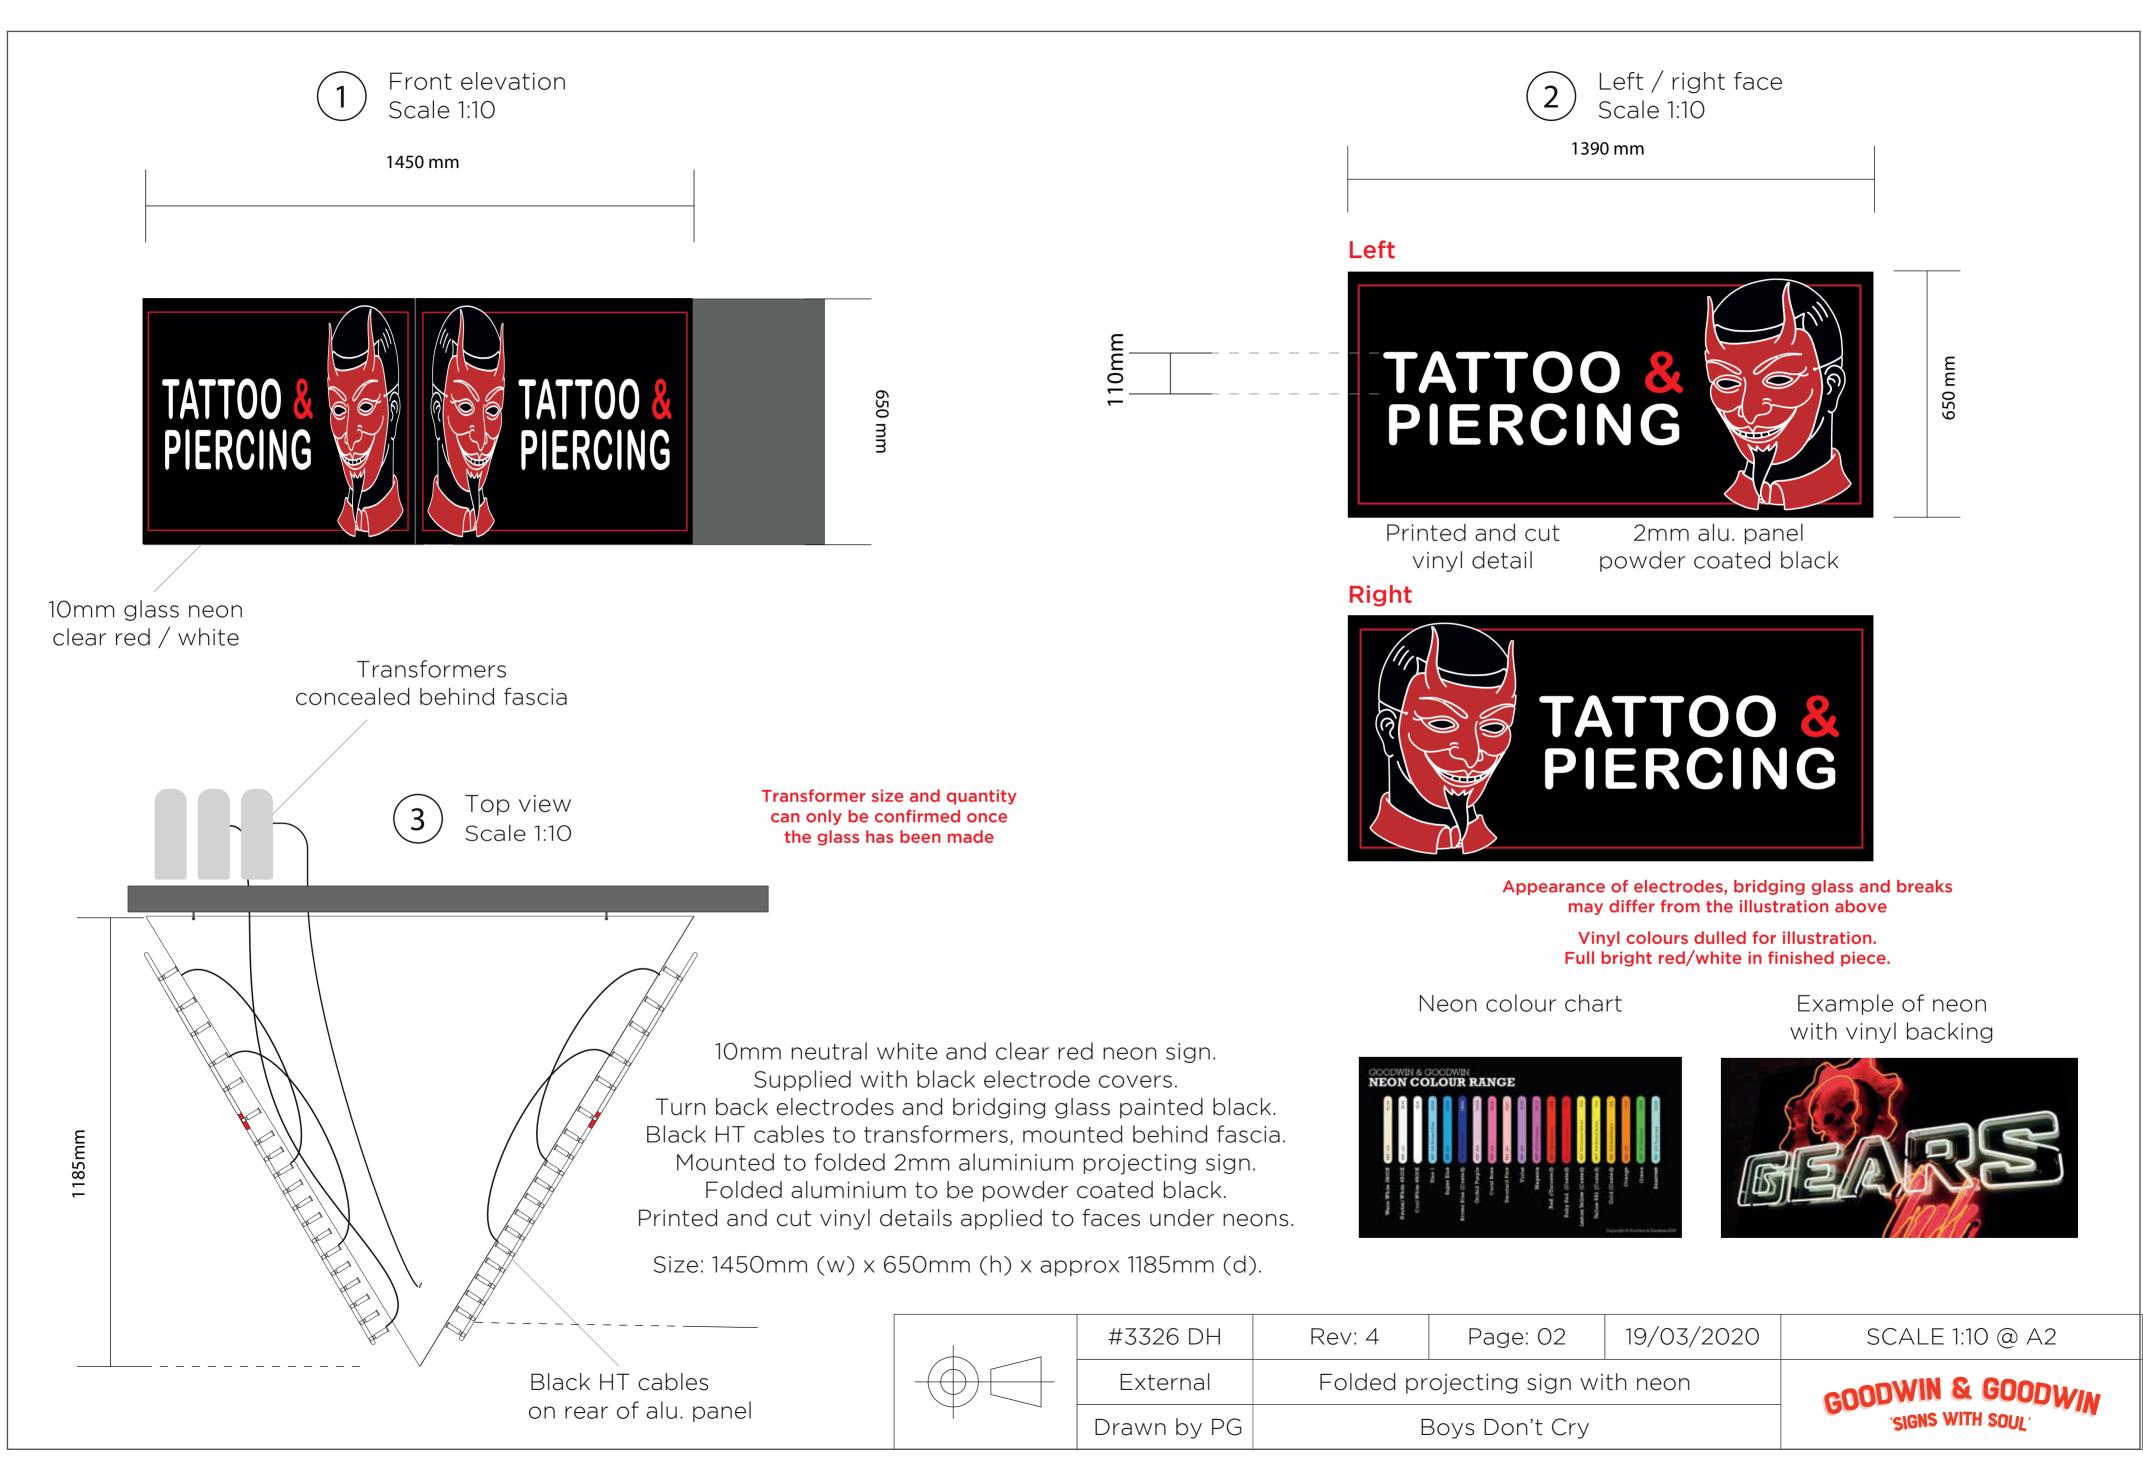

Timber box above arranged by client

> Black powder coated aluminium frame lightbox. Opal acrylic faced with printed graphics. Internally illuminated with bright white LEDs. Fixed into timber boxing above and shutter frame to the right. Power supplied by spur, client to arrange. Size: 910mm (w) x 500mm (h) x 117mm (d).