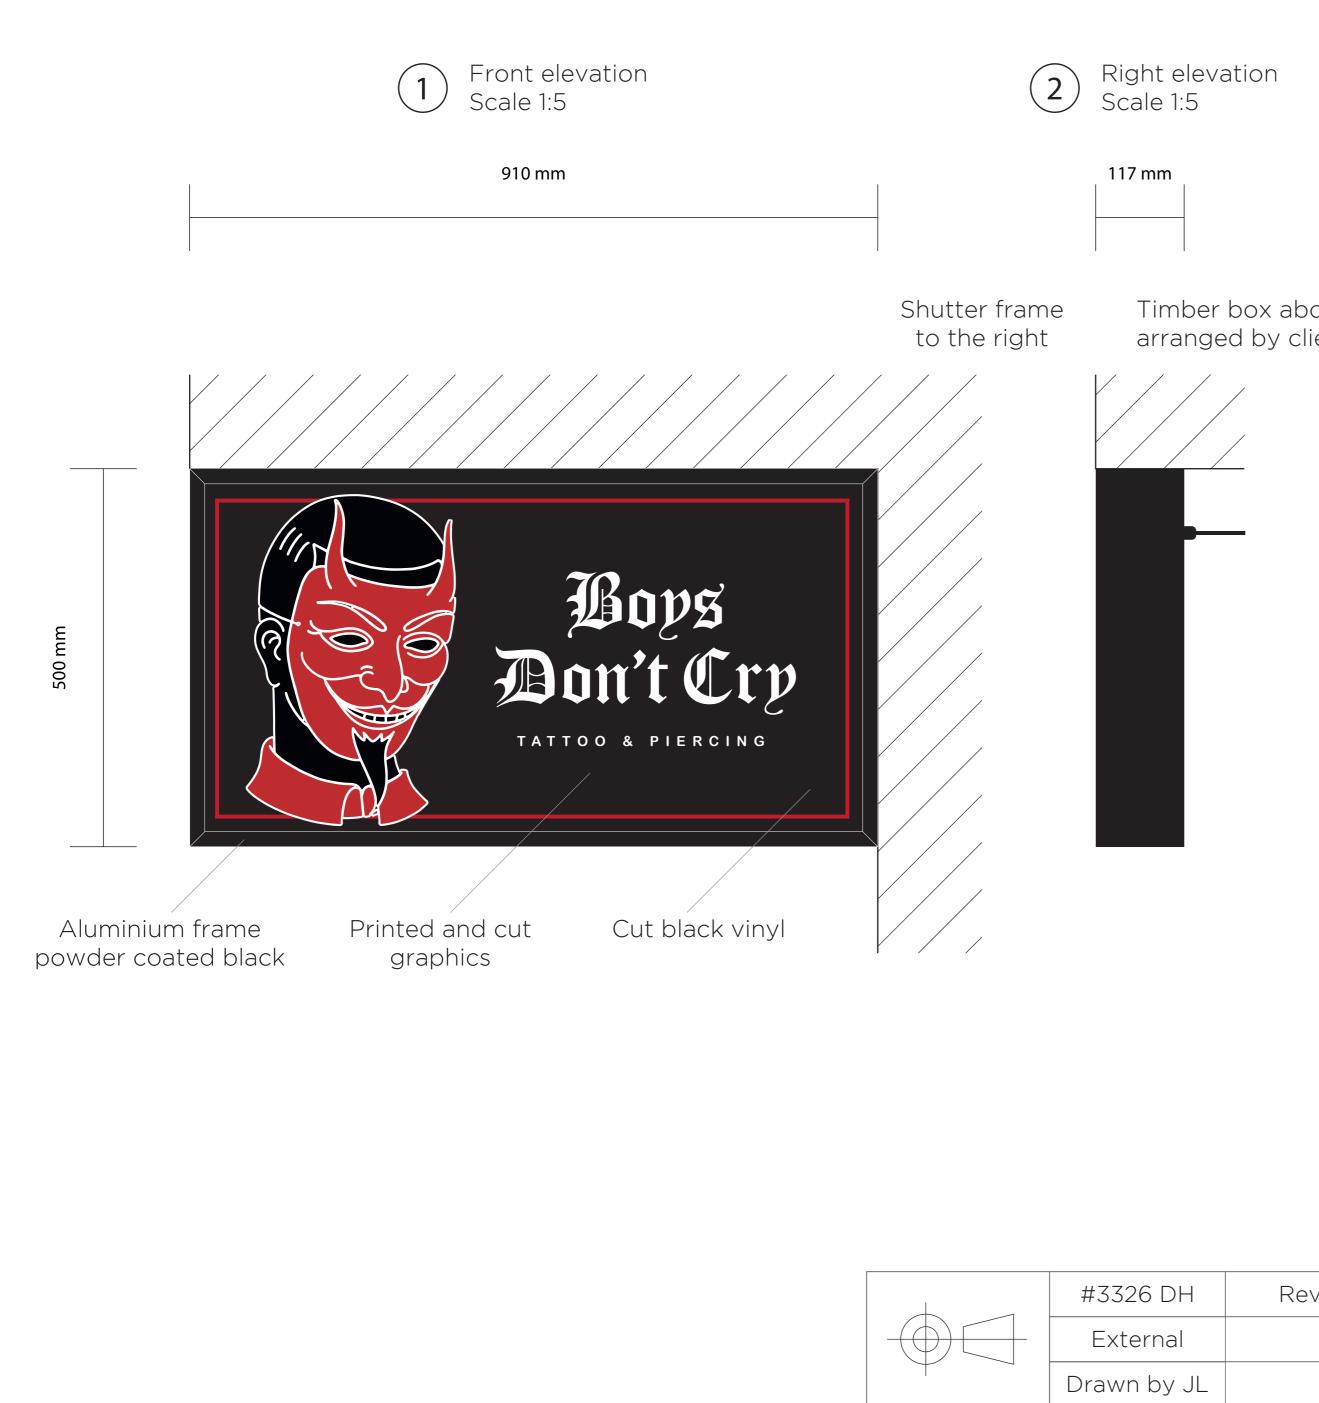

Timber box above arranged by client

> Black powder coated aluminium frame lightbox. Opal acrylic faced with printed graphics. Internally illuminated with bright white LEDs. Fixed into timber boxing above and shutter frame to the right. Power supplied by spur, client to arrange. Size: 910mm (w) x 500mm (h) x 117mm (d).