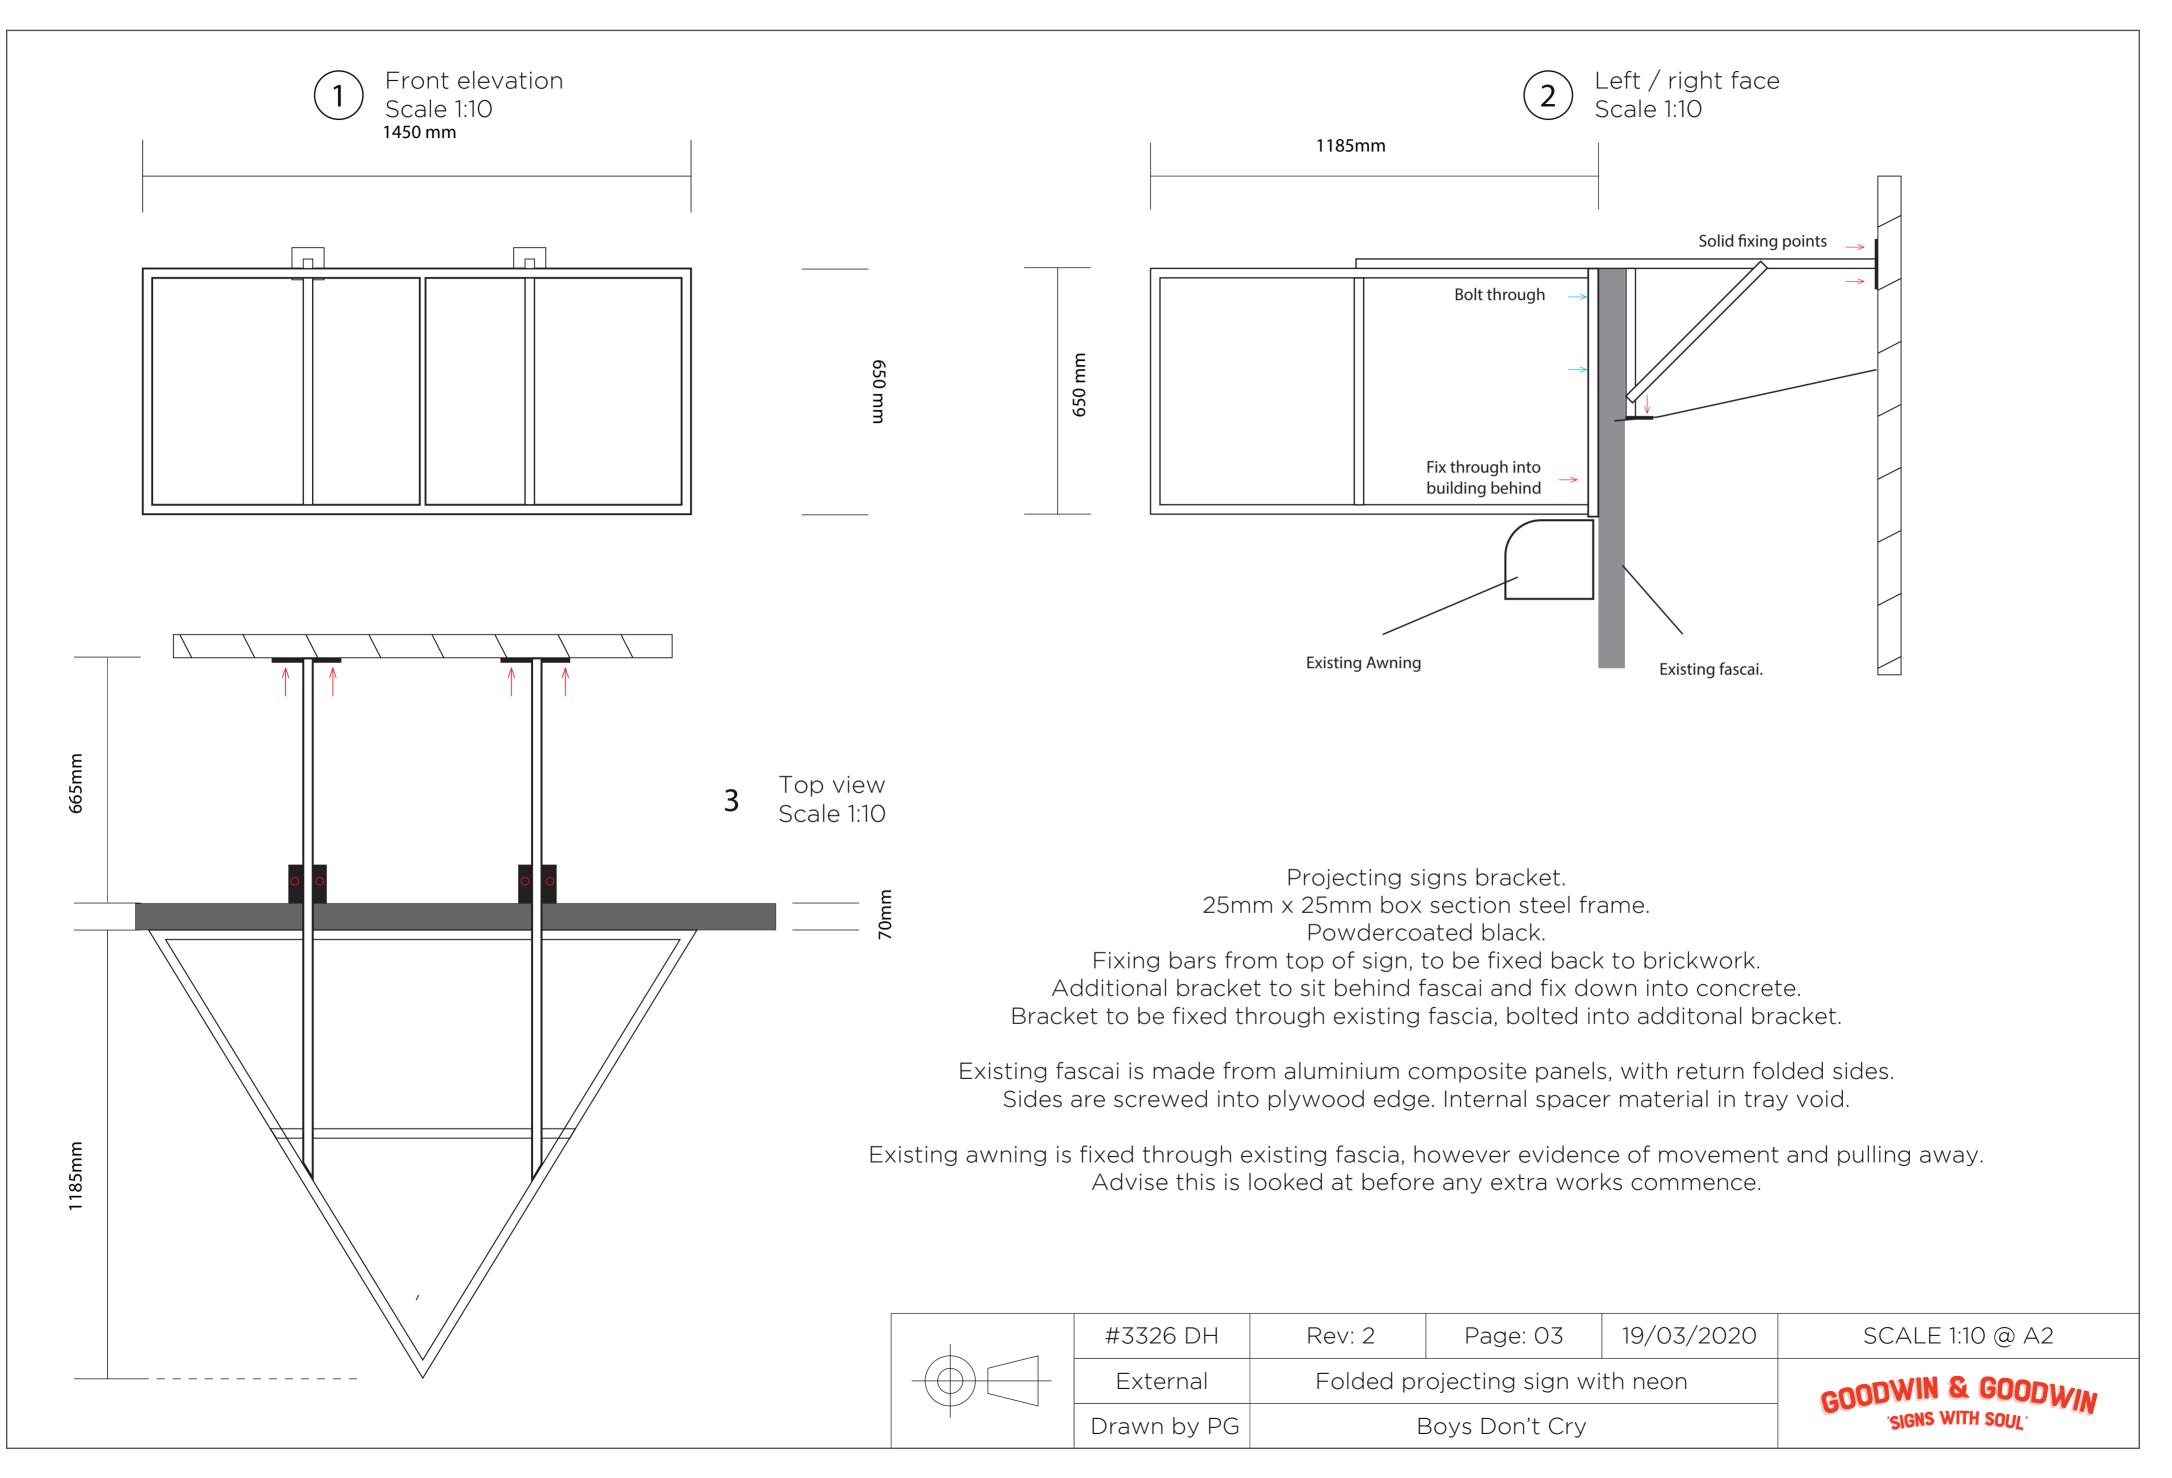

Timber box above arranged by client

> Black powder coated aluminium frame lightbox. Opal acrylic faced with printed graphics. Internally illuminated with bright white LEDs. Fixed into timber boxing above and shutter frame to the right. Power supplied by spur, client to arrange. Size: 910mm (w) x 500mm (h) x 117mm (d).