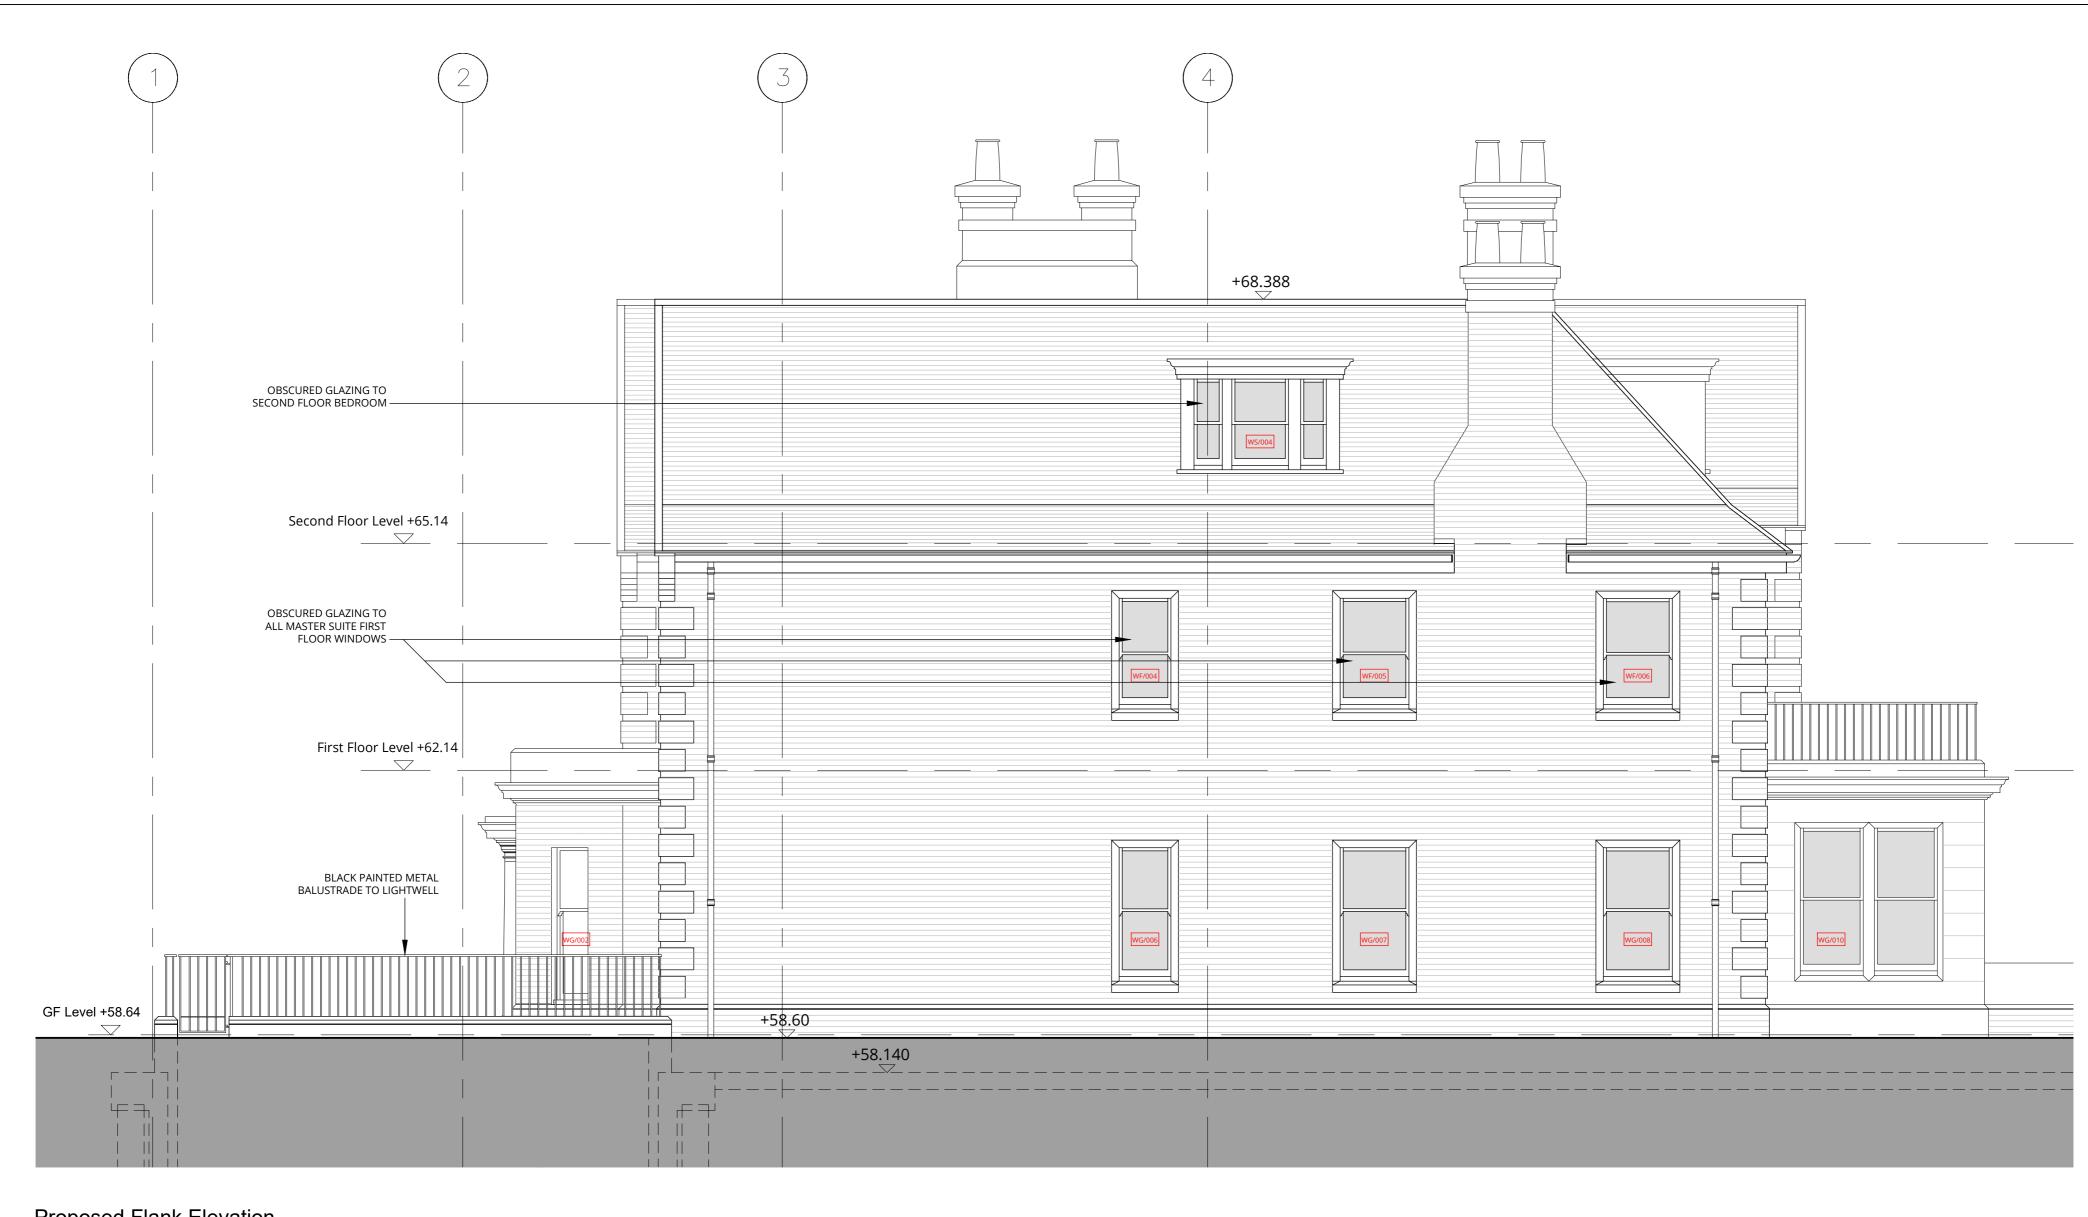

Proposed Flank Elevation

Scale 1:50

Consented Flank Elevation Scale 1:50

DRAWING ISSUE STATUS Checked Drawn Notes: UWH Developments Ltd planning Dimensions are to be checked on site before fabrication and construction
Any discrepancies are to be immediately notified to the architects GMA ARCHITECTURE 1:50@A1 May 20 SJS IL Architects and Designers Structural measurements are to be taken from the structural engineers drawings
Do not scale Project 22 Lancaster Grove Drawing Client UK House 82 Heath Road Twickenham TW1 4BA Flank Elevation London Telephone 020 8891 5959 Fax 020 8607 9933 Copyright reserved by GMA Email enquiries@gmaarchitecture.co.uk Consented v Proposed 228-17 GA-10 NW3 4PB 01 REV DESCRIPTION DATE