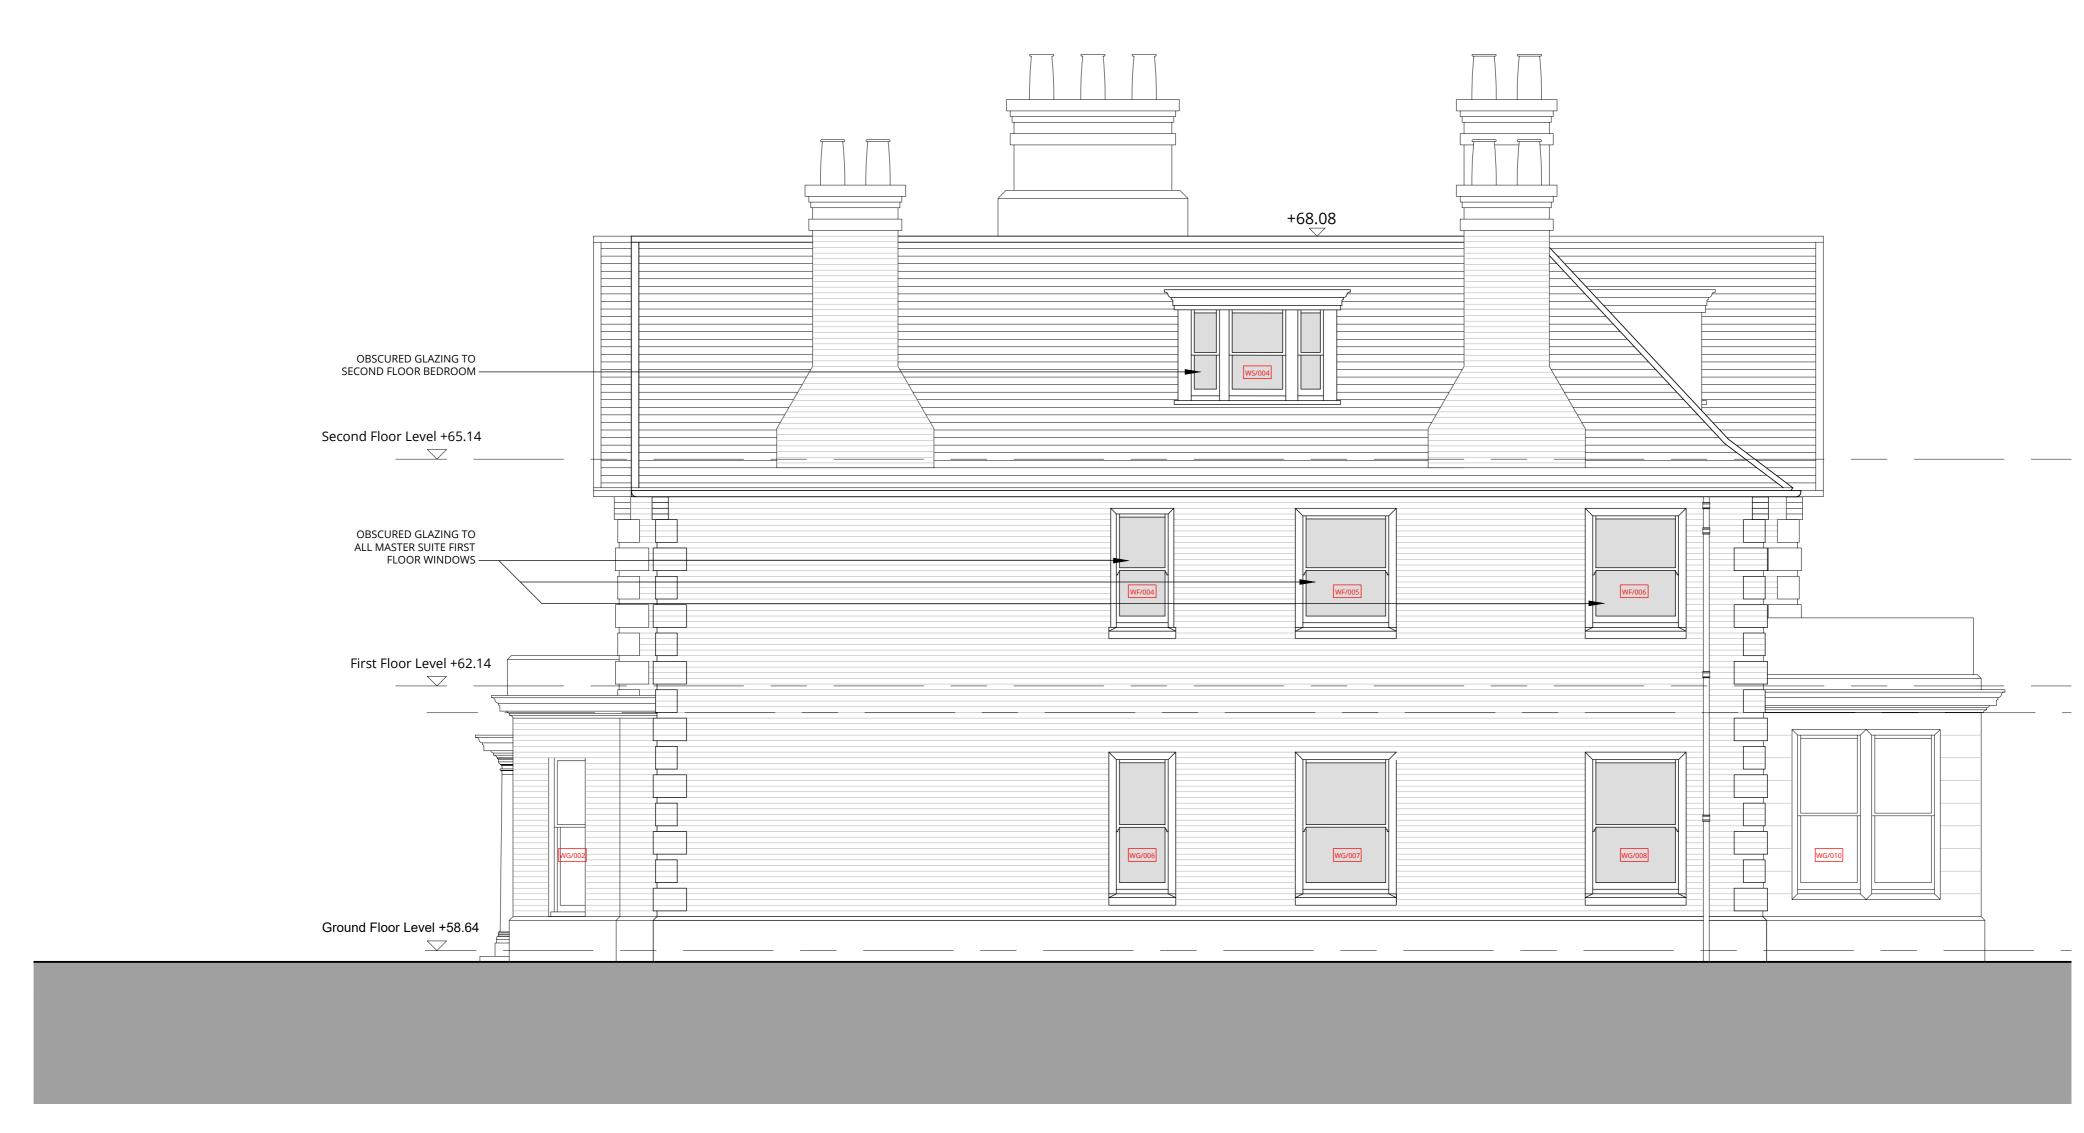

Proposed Flank Elevation

Scale 1:50

Consented Flank Elevation Scale 1:50

DRAWING ISSUE STATUS Checked Drawn Notes: UWH Developments Ltd planning Dimensions are to be checked on site before fabrication and construction
Any discrepancies are to be immediately notified to the architects GMA ARCHITECTURE 1:50@A1 May 20 SJS IL Architects and Designers Structural measurements are to be taken from the structural engineers drawings
Do not scale Project 22 Lancaster Grove Drawing Client UK House 82 Heath Road Twickenham TW1 4BA Flank Elevation London Telephone 020 8891 5959 Fax 020 8607 9933 Copyright reserved by GMA Email enquiries@gmaarchitecture.co.uk Consented v Proposed 228-17 GA-10 NW3 4PB 01 REV DESCRIPTION DATE