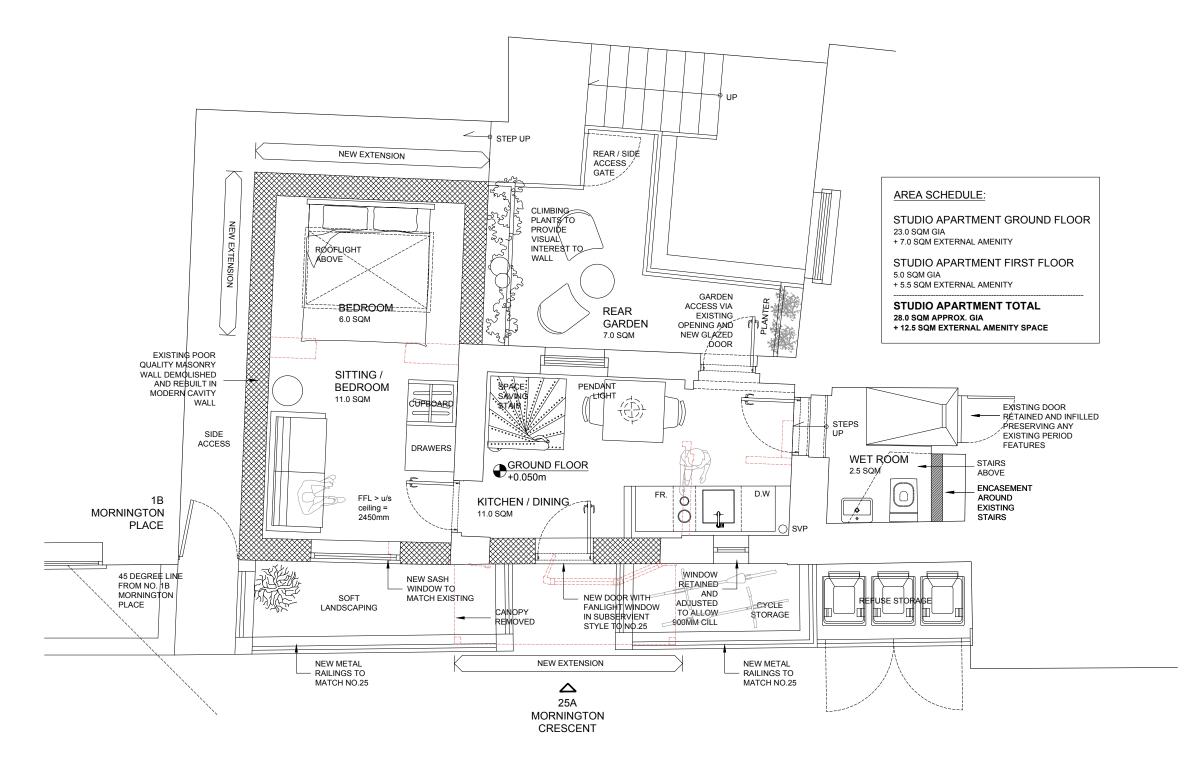

PROPOSED GROUND FLOOR PLAN SCALE 1:50

THIS DRAWING IS COPYRIGHT and must not be traced or copied in any way, in part or whole by any means whatsoever without prior written consent and may only be used by the present owner being our current client in relation to the property as referred to on the drawing. This drawing may be copied by an authorised officer of the Local Authority with the sole purpose to assist in the determination of Planning or Building Regulations application and may not be used for any other purpose unless otherwise agreed in writing.

All materials and workmanship to comply with the current Building Regulations and all relevant British Standards and Codes of Practice. THIS DRAWING IS NOT FOR CONSTRUCTION PURPOSES.

DEMOLITION

PROPOSED EXTERNAL WALLS

## PROPOSED INTERNAL WALLS

| -               |                                              |                | 1         |
|-----------------|----------------------------------------------|----------------|-----------|
| No:             | Revision:                                    |                | Date:     |
|                 |                                              |                |           |
|                 |                                              |                |           |
|                 |                                              |                |           |
| 0m              |                                              |                | 2.5m      |
| _               | L                                            | _              |           |
| larikorchitects |                                              |                |           |
|                 | ΙΓΙΚΟ                                        | cnitec         | TS        |
|                 |                                              |                |           |
| project         | ·                                            |                |           |
|                 | 25A MORNINGTON CRESCENT,                     |                |           |
|                 | KINGS CRO                                    | SS, LONDON, NW | '1 7RE    |
| drawin          | trawing title:<br>PROPOSED GROUND FLOOR PLAN |                |           |
|                 | PROPUSE                                      | D GROUND F     | LOOK PLAN |
| status          |                                              | <b>`</b>       |           |
|                 | PLANNIN                                      | כ              |           |
| scale:          |                                              | date:          | drawn by: |
|                 | 1:50@A3                                      | 19.04.19       | SL        |
| drawin          |                                              | job ref:       | rev:      |
|                 | P100                                         | 19_006         | -         |
|                 |                                              |                |           |