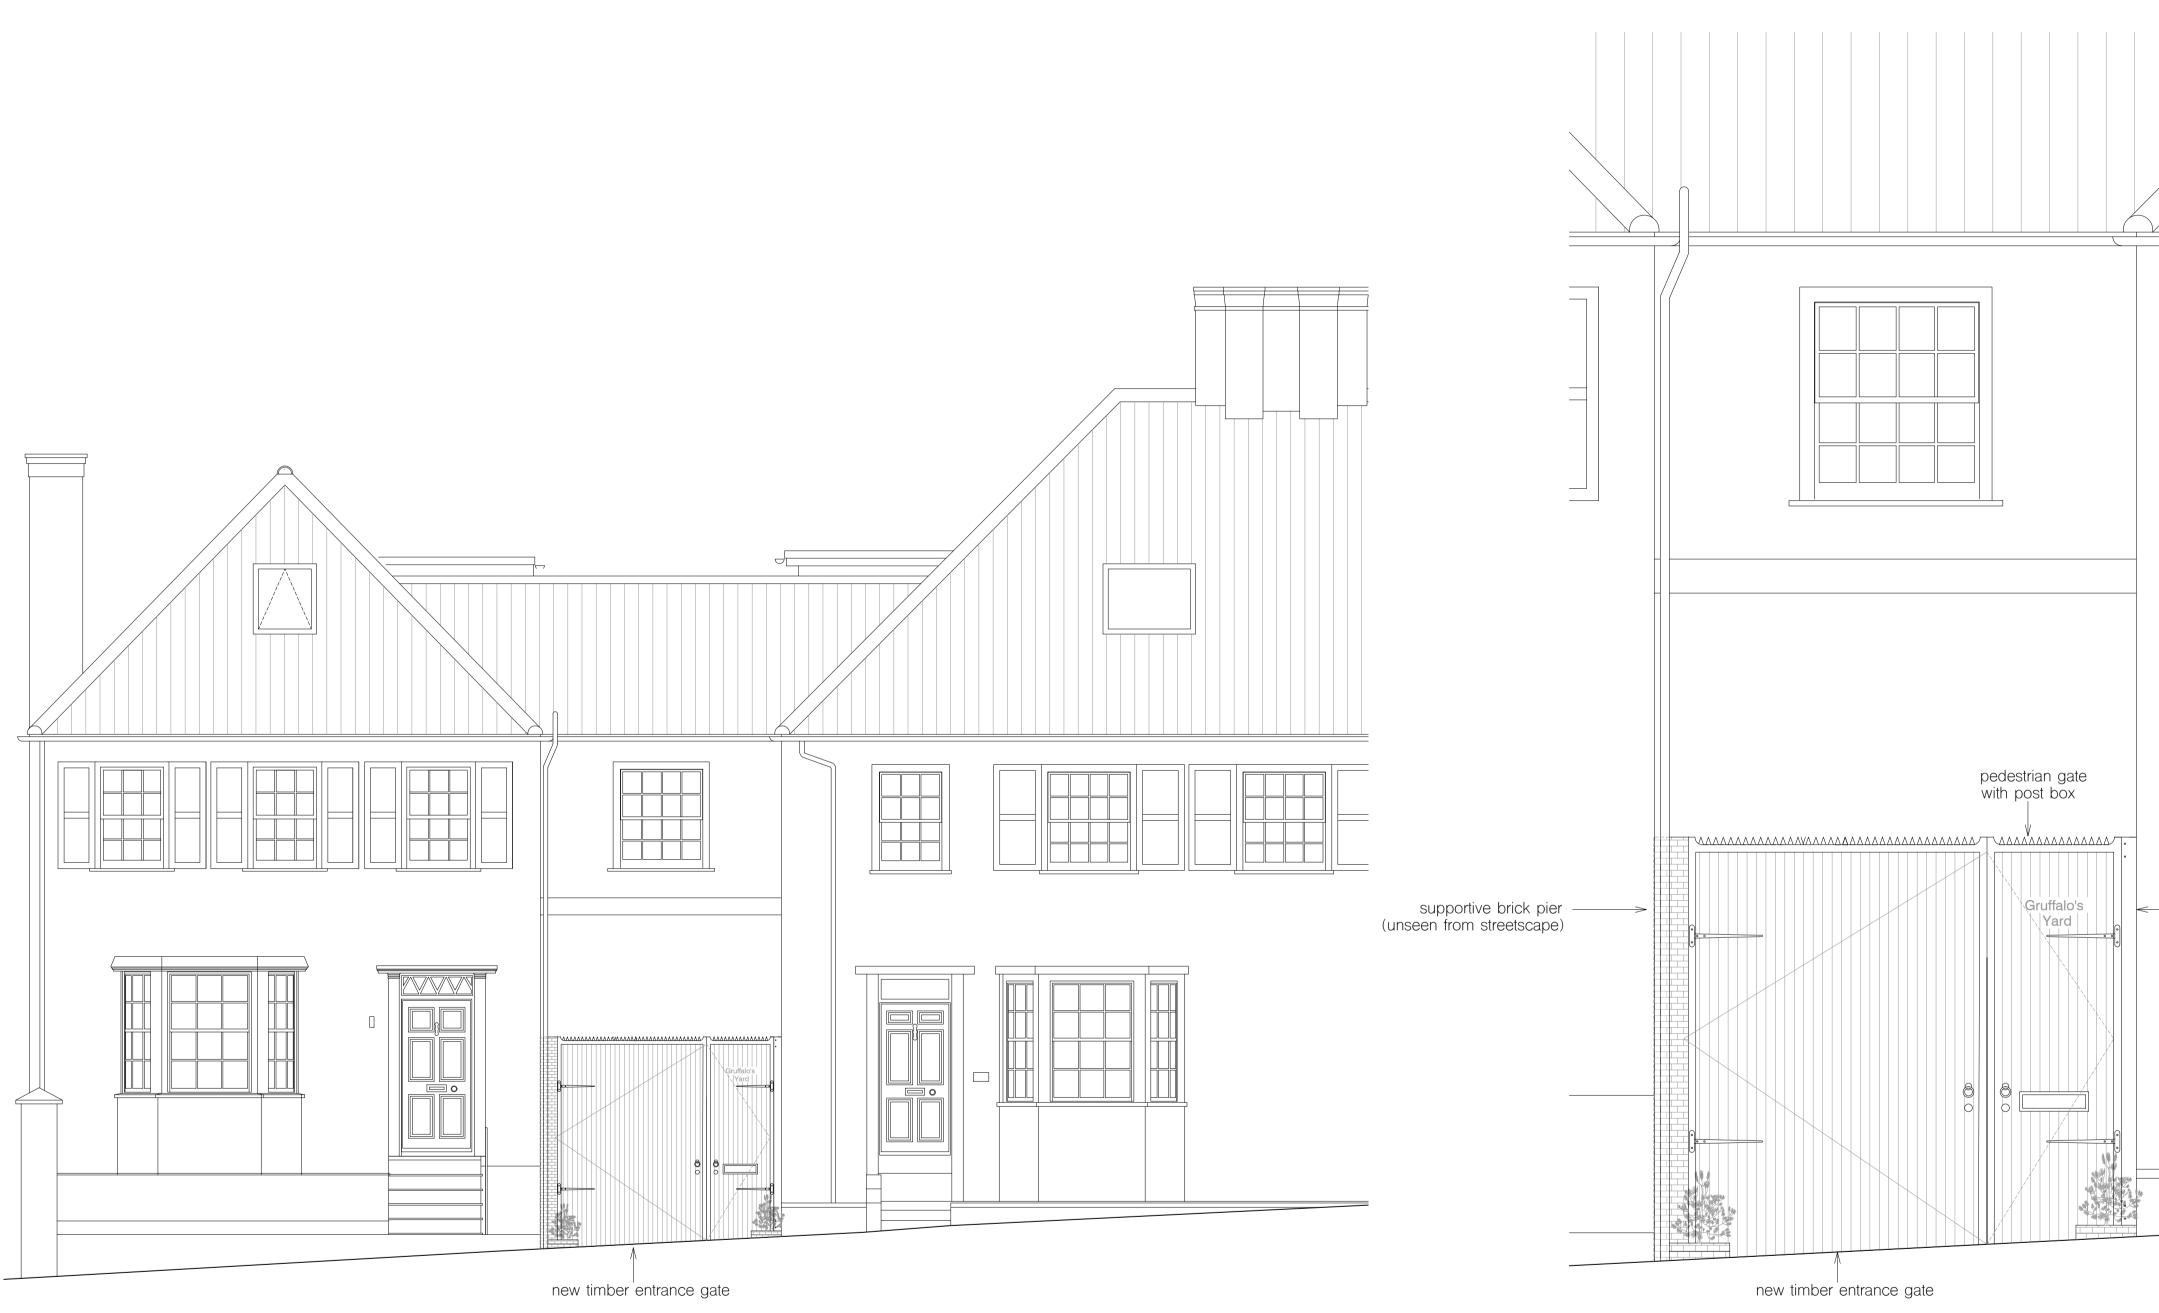

1 proposed elevation 1:50@A1

2 proposed elevation 1:25@A1

notes

supportive metal post

All information subject to design development and site verification.

This drawing is the property of ROAR CR Ltd. No disclosure or copy of it may be made without written permission. This drawing is for planning purposes only, no guarantee is given to its accuracy or correctness and is subject to site verification.

project

The Land and Garages adjoining 44 Pilgrims Lane Hampstead NW3 1SN client

Ms. Kaye

architect

drawing title

proposed elevation

job no.

110