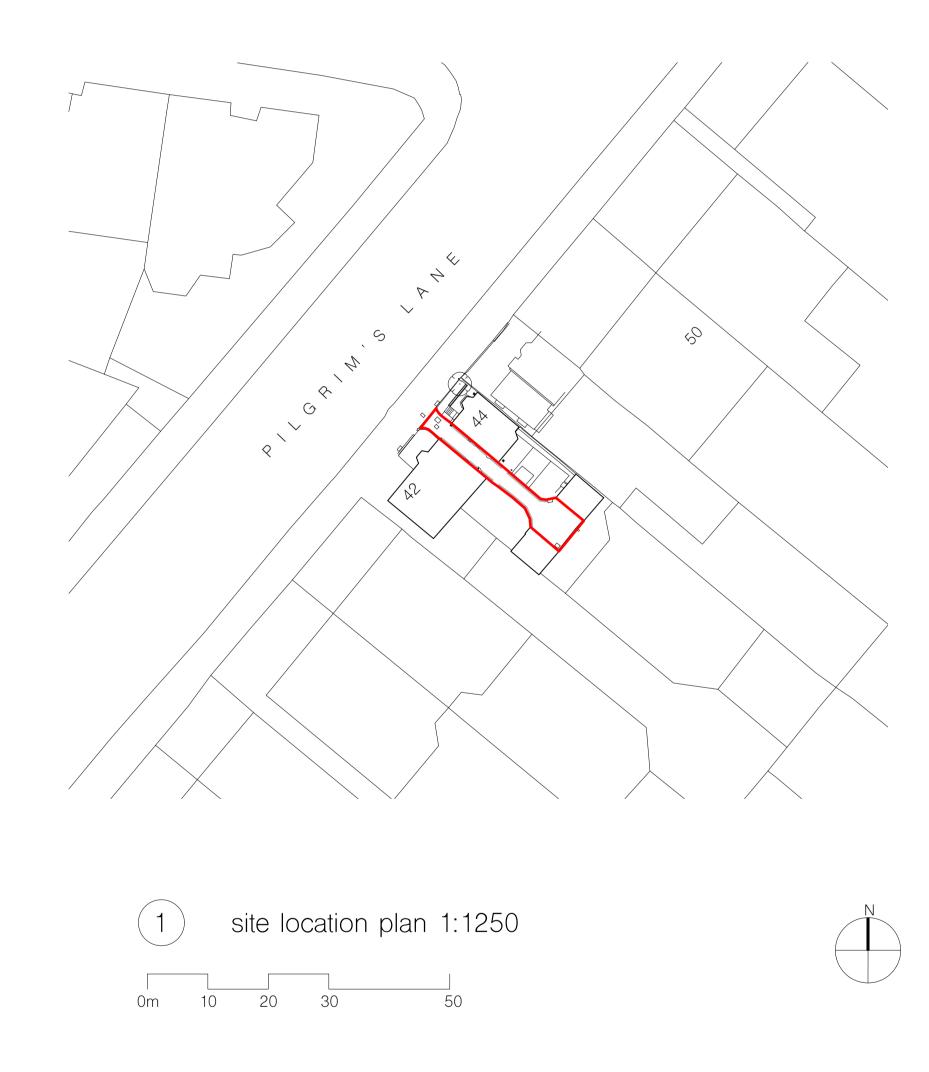

project

The Land and Garages adjoining 44 Pilgrims Lane Hampstead NW3 1SN

client

Ms. Kaye

architect

ROAR

drawing title

existing location plan