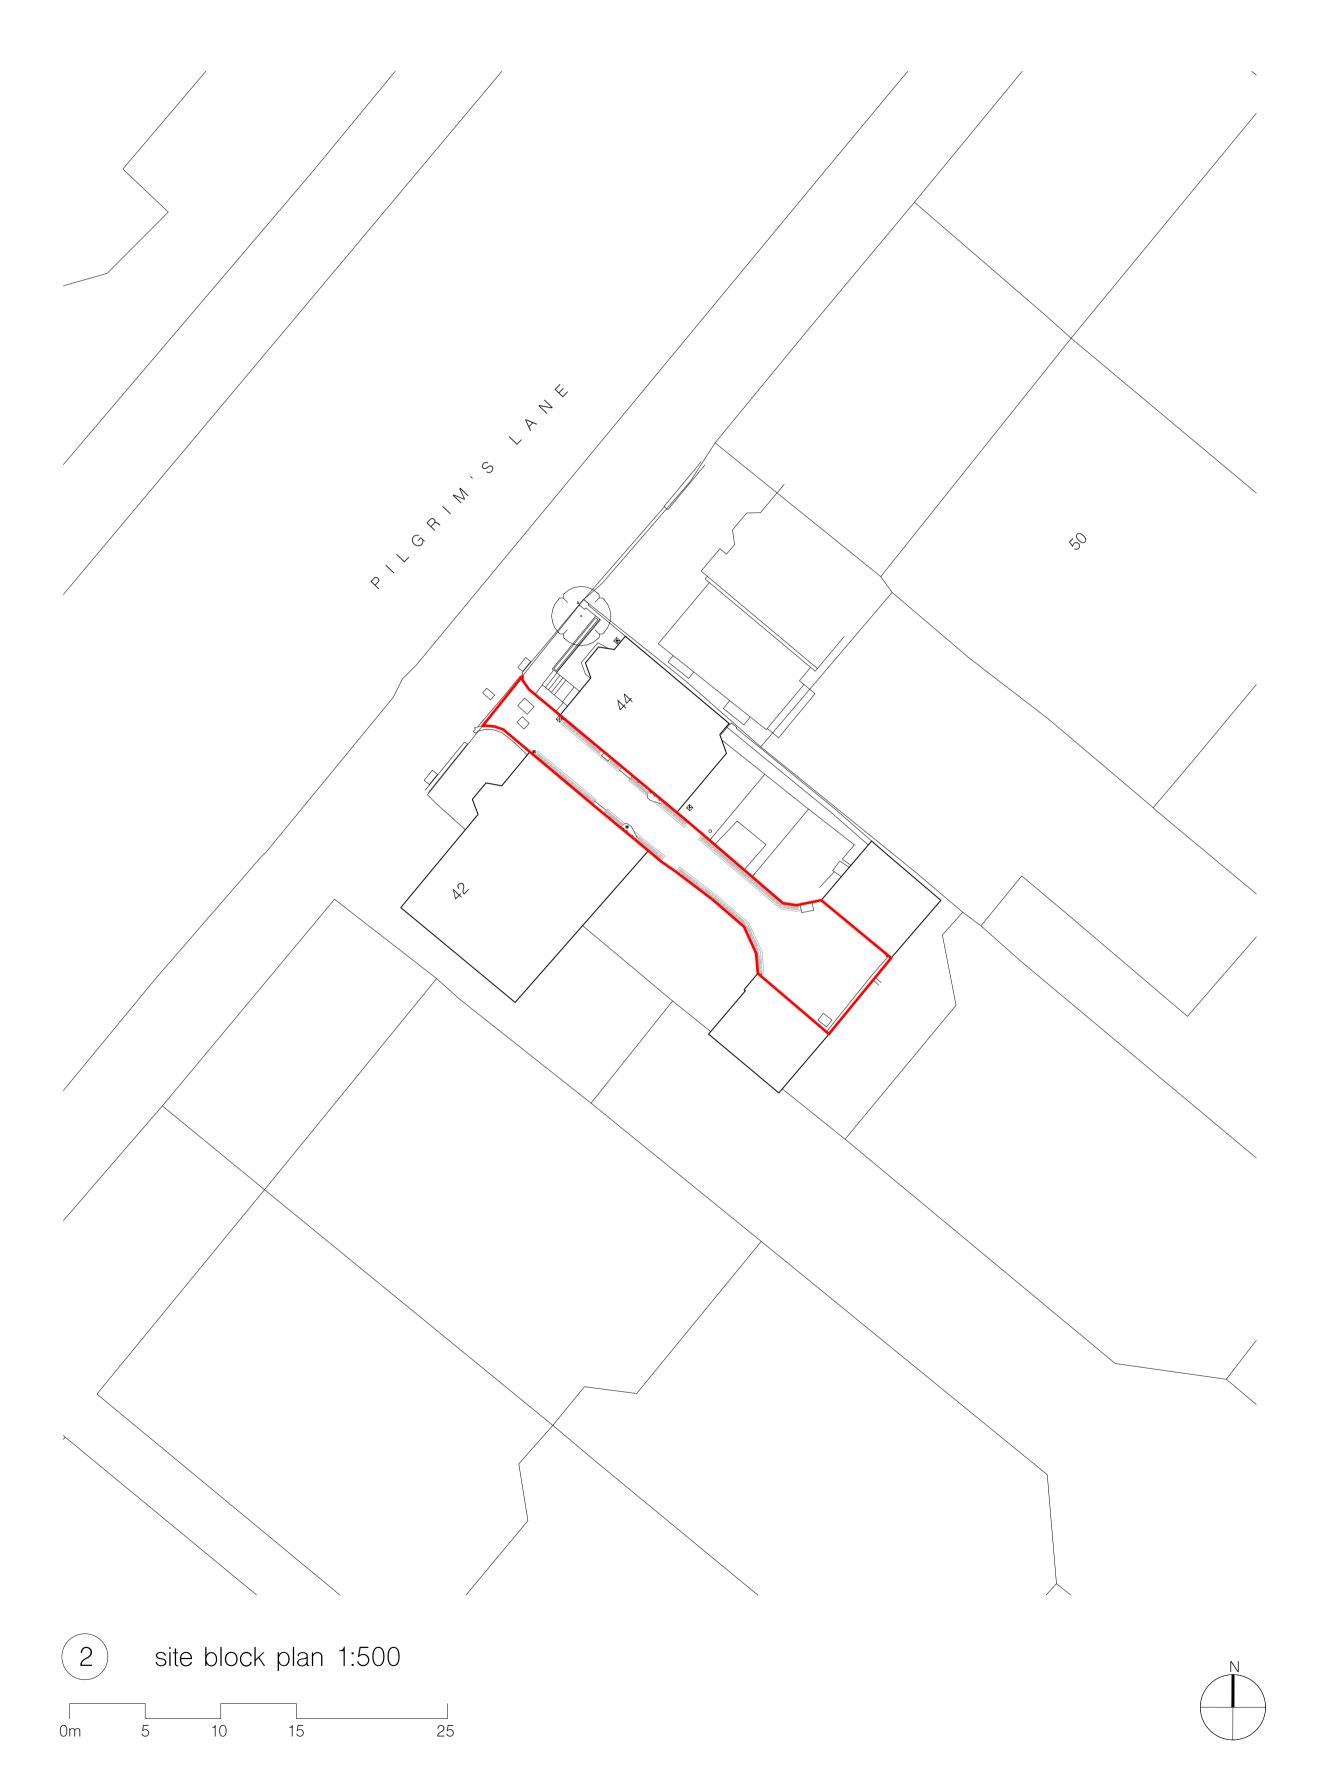

project

The Land and Garages adjoining 44 Pilgrims Lane Hampstead NW3 1SN

client

Ms. Kaye

architect

ROAR

drawing title

existing location plan