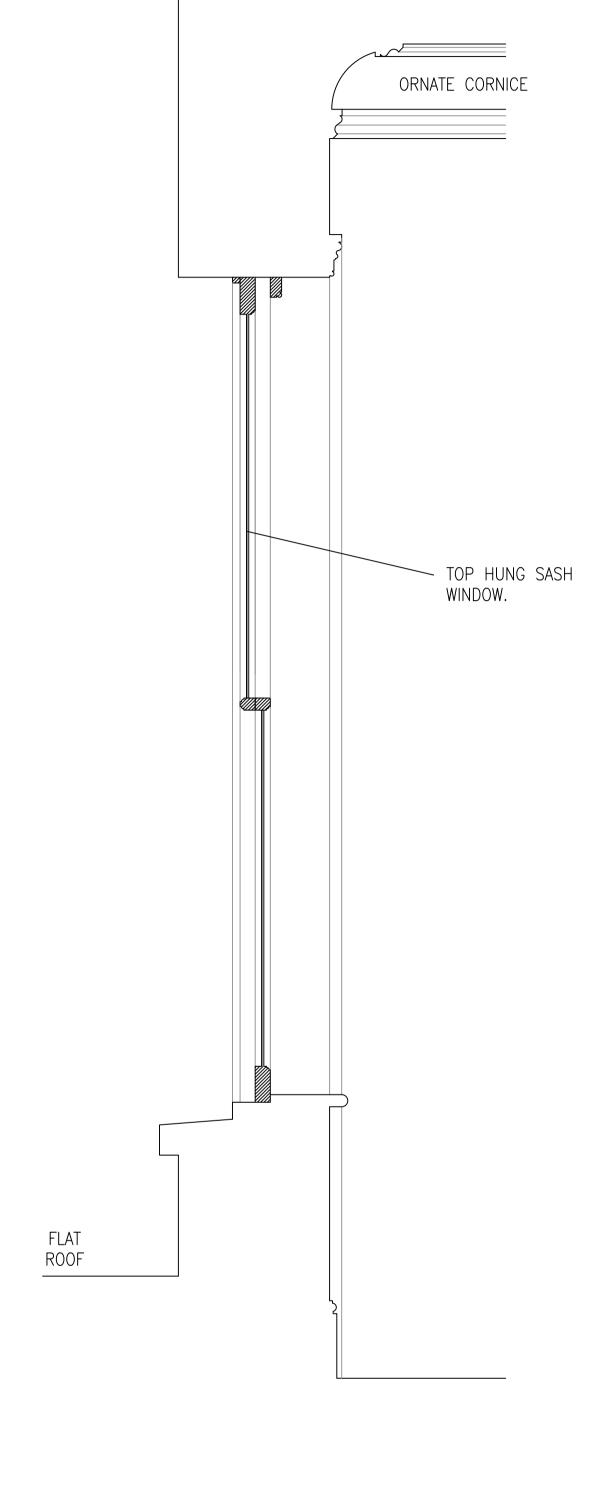

REV DATE DESCRIPTION DWN CH

EXISTING FIRST FLOOR WINDOW VIEWED INTERNAL.

MOULDED FRAMED PANELS.

ORNATE CORNICE

PICTURE RAIL.

TOP HUNG SASH

WINDOW.

ARCHITRAVE

DADO RAIL

EXISTING TORUS SKIRTING RAIL.

EXISTING SECTION

Architects + Interior Designers Limited

123 NEW LONDON ROAD, CHELMSFORD,
ESSEX. CM2 0QT

TEL: +44 (0) 1245 269755 FAX: +44 (0) 1245 250310
E-MAIL: admin@lap-architects.co.uk