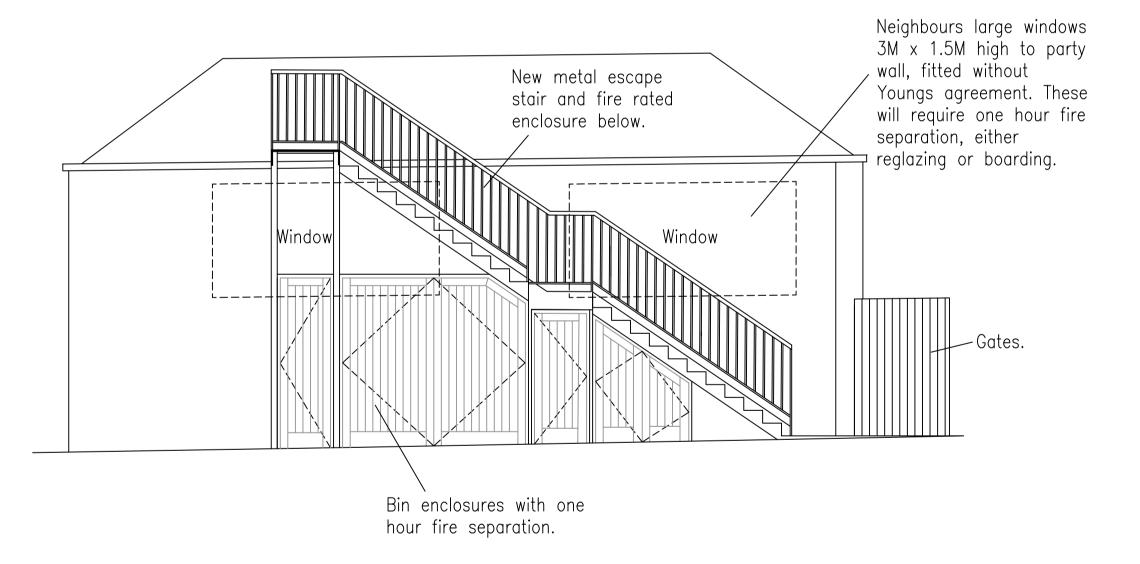

-C

Young & Co's Brewery PLC

drawing title

Proposed External Fire Escape stair Elevation

|  | drawing number | revision    |          |  |
|--|----------------|-------------|----------|--|
|  | 8732 05        |             |          |  |
|  |                | checked JMD |          |  |
|  | scale 1:50@ A1 | drawn       | SJW      |  |
|  |                | date        | May 2018 |  |