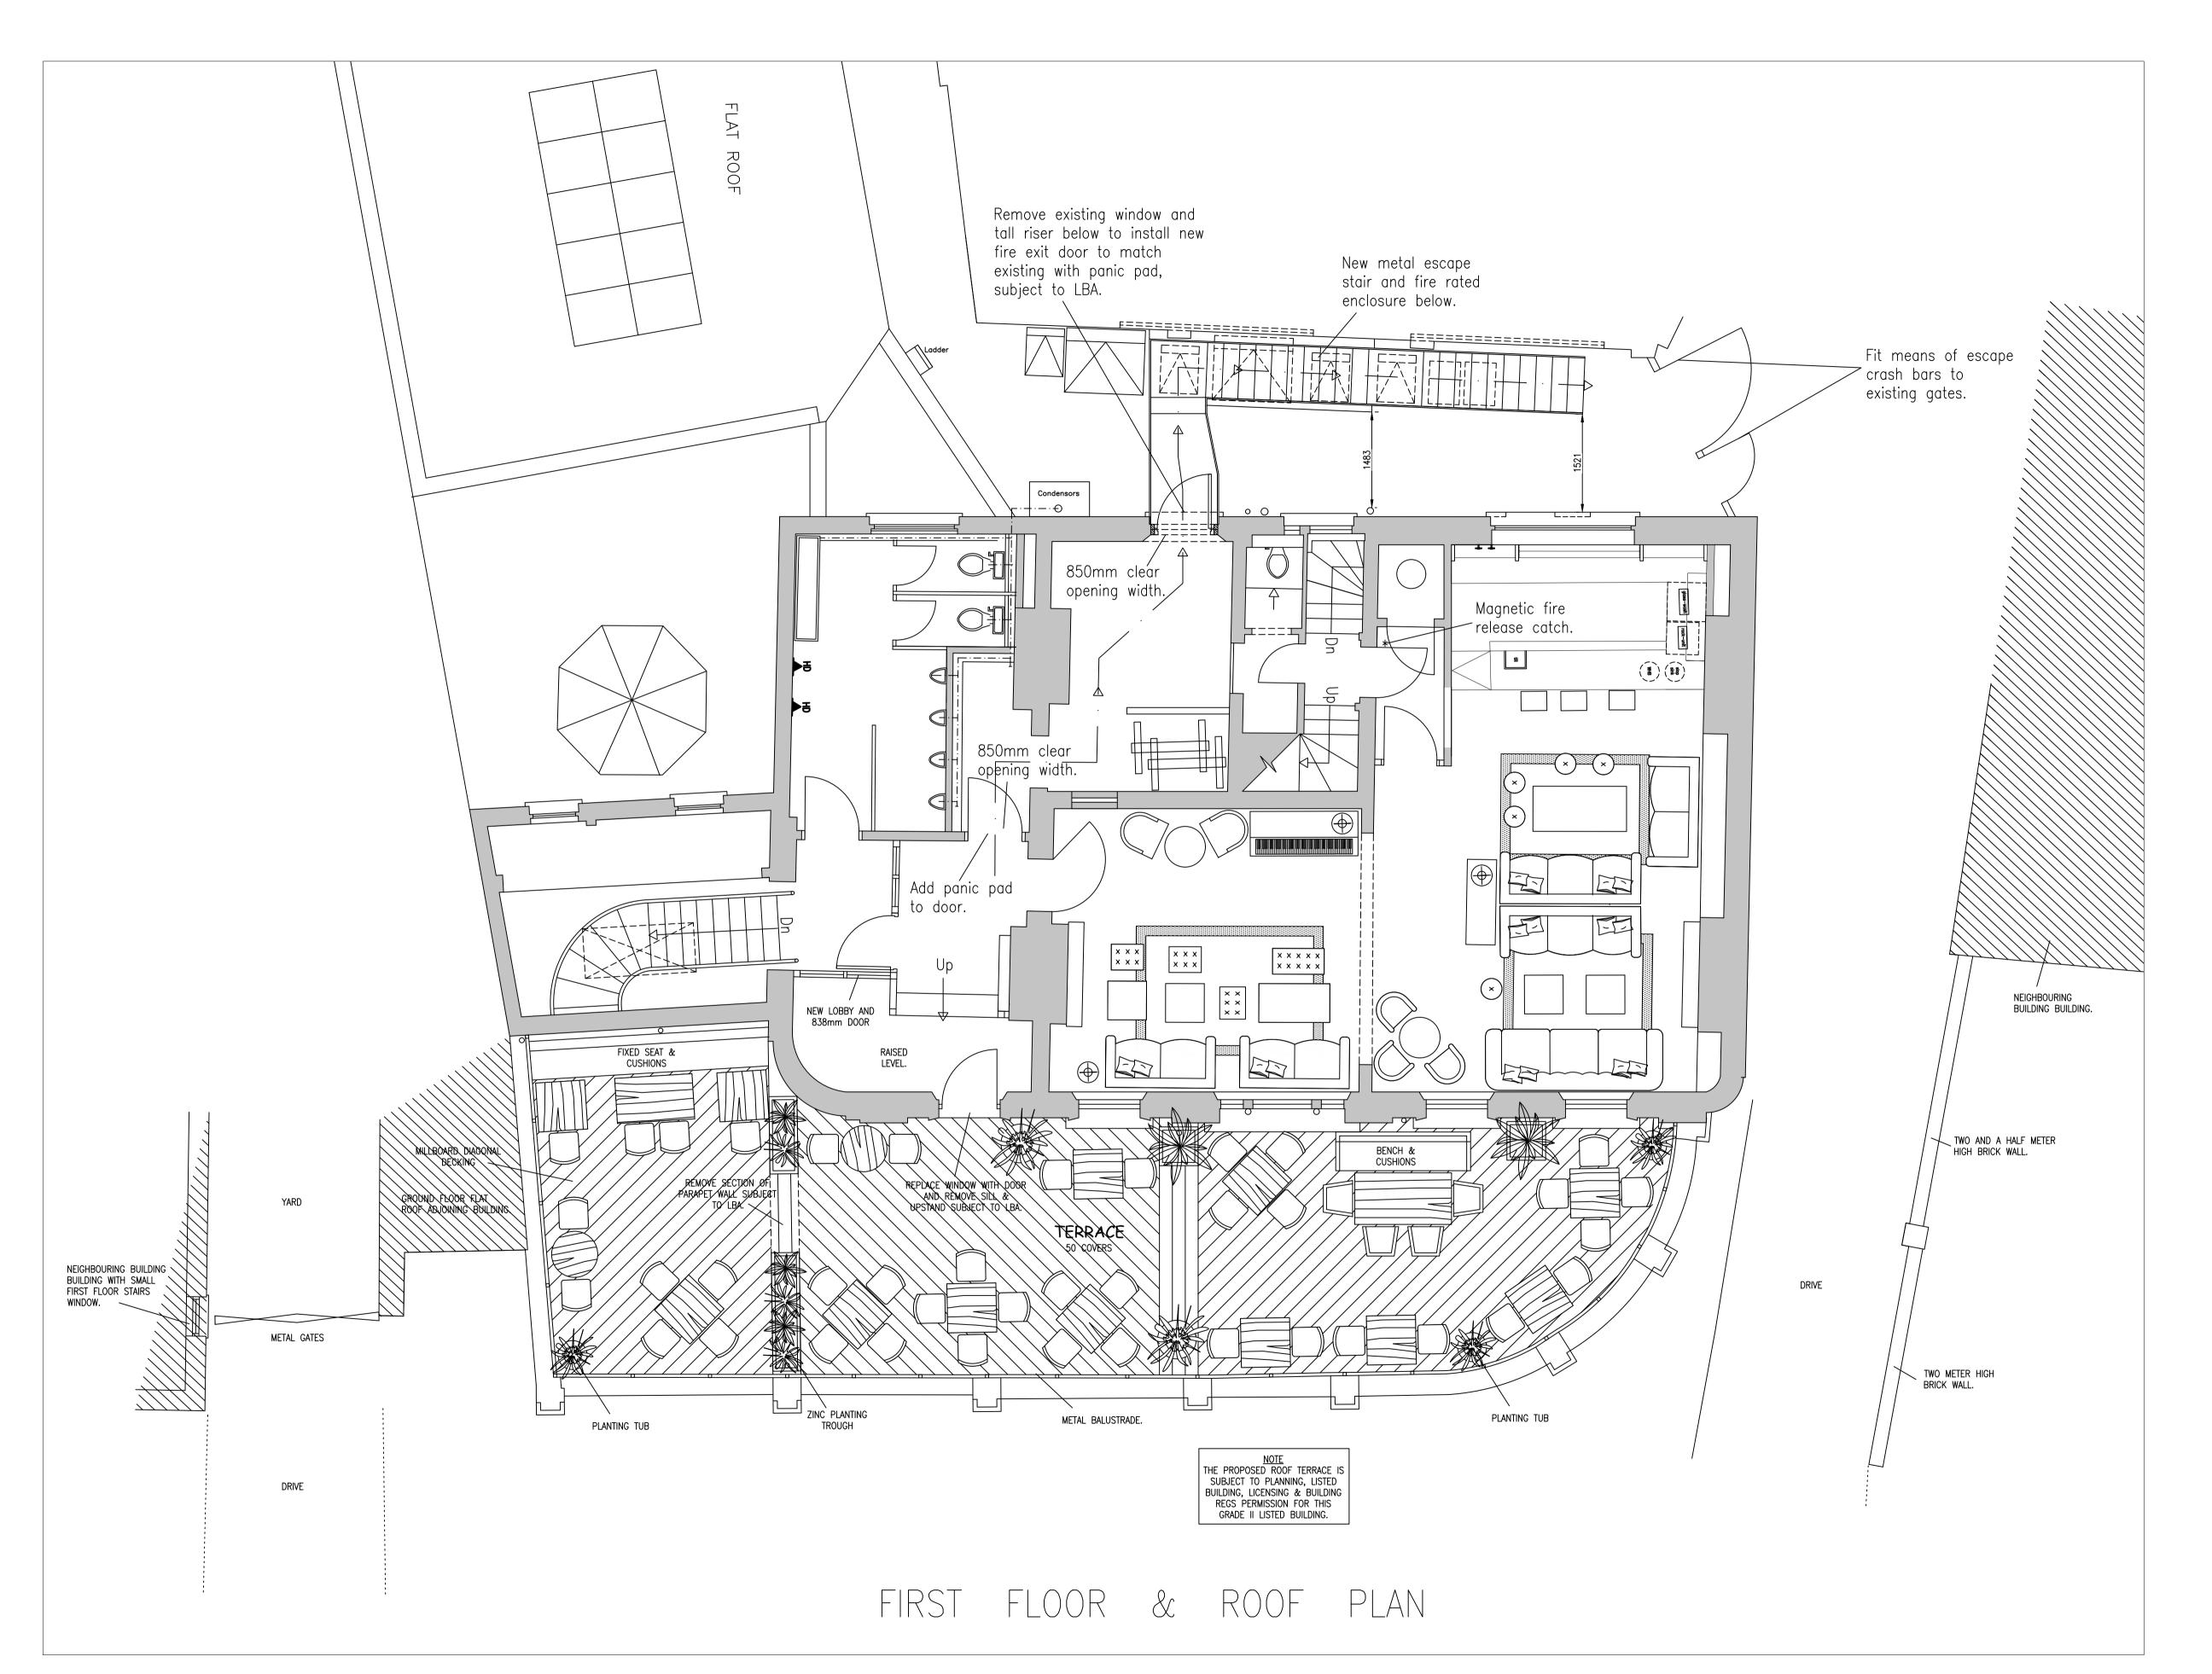

## Application Drawing

The Bull & Gate
389 Kentish Town Road

London, NW5 2TJ

Young & Co's Brewery PLC

drawing t

Proposed Roof Terrace Plan

| drawing number | revision      |
|----------------|---------------|
| 8732 02        | Checked JMD   |
| scale 1:50@ A1 | drawn SJW     |
| 1:50@ A1       | date May 2018 |