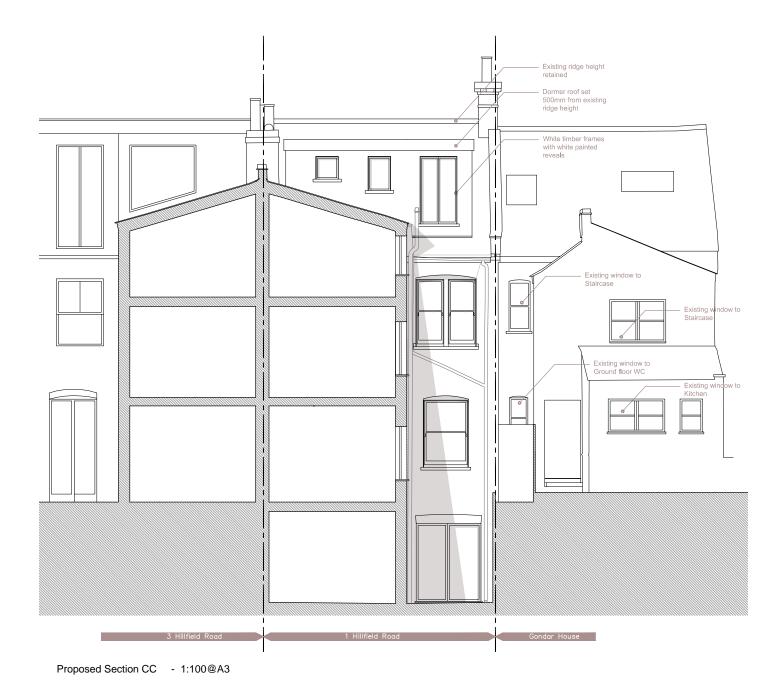

NOTES

DO NOT SCALE FROM THIS DRAWING

PLANNING

NOTE:

This drawing is submitted as part of a planning, listed building or conservation area consent application and is not intended for any other purpose.

All plans, sections & elevations are based on measured readings and any scaled dimension should not be relied upon to give an accurate measurement.

| Revision A                                                |            |          |  |  |
|-----------------------------------------------------------|------------|----------|--|--|
| Adaptations to dormer                                     |            | 04.10.19 |  |  |
| Revision B                                                |            |          |  |  |
| Removal of dormer                                         |            | 16.12.19 |  |  |
| Revision C<br>Adaptations to front er                     | otrance    | 07.01.20 |  |  |
| Revision D                                                | inance     | 07.01.20 |  |  |
| Adaptations to lightwe                                    | 0          | 20/03/20 |  |  |
| Revision E                                                |            |          |  |  |
| Adaptations to lightwe                                    | 11         | 04/05/20 |  |  |
| Martin Evans<br>Architects <sub>©</sub>                   | 5          |          |  |  |
| 18 Charlotte Road<br>London EC2A 3PB<br>tel 020 7729 2474 |            |          |  |  |
| JOB                                                       |            |          |  |  |
| Hillfield Road                                            |            |          |  |  |
| London                                                    |            |          |  |  |
| NW6                                                       |            |          |  |  |
| -                                                         |            |          |  |  |
| TITLE                                                     |            |          |  |  |
| Proposed                                                  |            |          |  |  |
| Section CC                                                |            |          |  |  |
| DATE                                                      | 18.09.2019 |          |  |  |
| SCALE                                                     | 1:100 @ A3 | 5        |  |  |
| DRAWN                                                     | G.R.       |          |  |  |
|                                                           |            |          |  |  |

DRAWING NO. HFR-PL-PRO\_09E

|   |    |    | 1:100 scale @ A3 |
|---|----|----|------------------|
| 0 | 1m | 2m | 4m               |