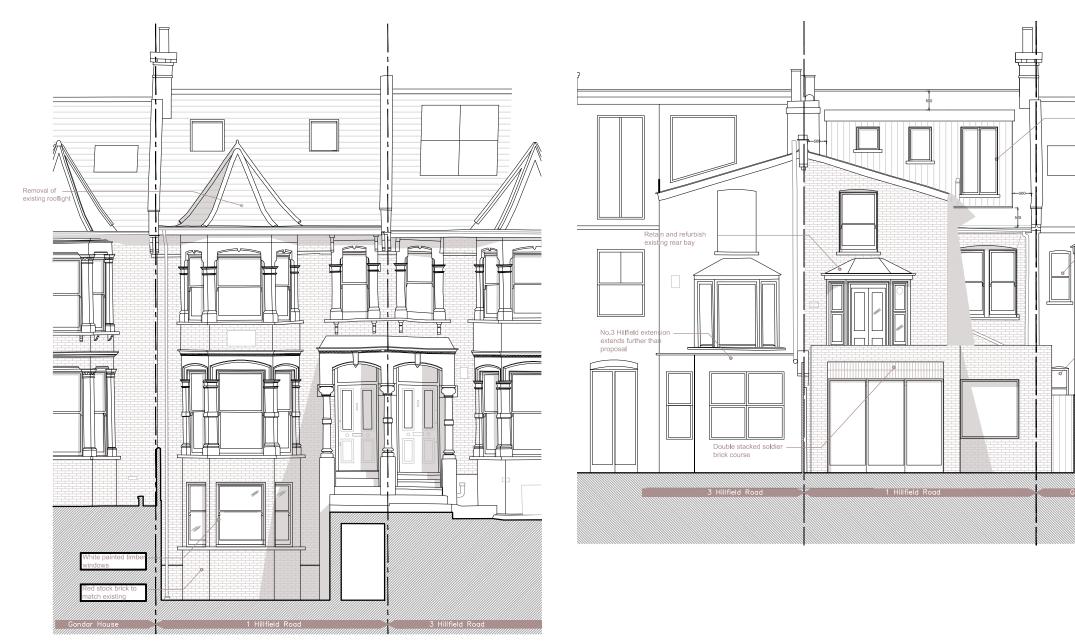

Proposed Front Elevation - 1:100@A3

Proposed Rear Elevation - 1:100@A3

0 1m 2m 4m

1:100 scale @ A3

NOTES

DO NOT SCALE FROM THIS DRAWING

## Martin Evans Architects ©

18 Charlotte Road London EC2A 3PB tel 020 7729 2474

JOB Hillfield Road London NW6

TITLE

Proposed Front & Rear Elevations

| DATE  | 21.05.2019 |
|-------|------------|
| SCALE | 1:100 @ A3 |
| DRAWN | G.R.       |
|       |            |

| Revision A<br>Adaptations to rear dormer      | 18.09.19             |
|-----------------------------------------------|----------------------|
| Revision B<br>Adaptations to dormer           | 04.10.19             |
| Revision C<br>Removal of dormer<br>Revision D | 16.12.19             |
| Adaptations to front entrance<br>Revision E   | 07.01.20<br>20.05.20 |
| Removal of rear terrace                       |                      |