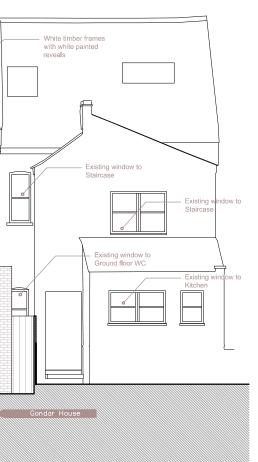

Proposed Front Elevation - 1:100@A3

Proposed Rear Elevation - 1:100@A3

0 1m 2m 4m

1:100 scale @ A3

NOTES

DO NOT SCALE FROM THIS DRAWING

## Martin Evans Architects ©

18 Charlotte Road London EC2A 3PB tel 020 7729 2474

JOB Hillfield Road London NW6

TITLE

Proposed Front & Rear Elevations

| DATE  | 21.05.2019 |
|-------|------------|
| SCALE | 1:100 @ A3 |
| DRAWN | G.R.       |
|       |            |