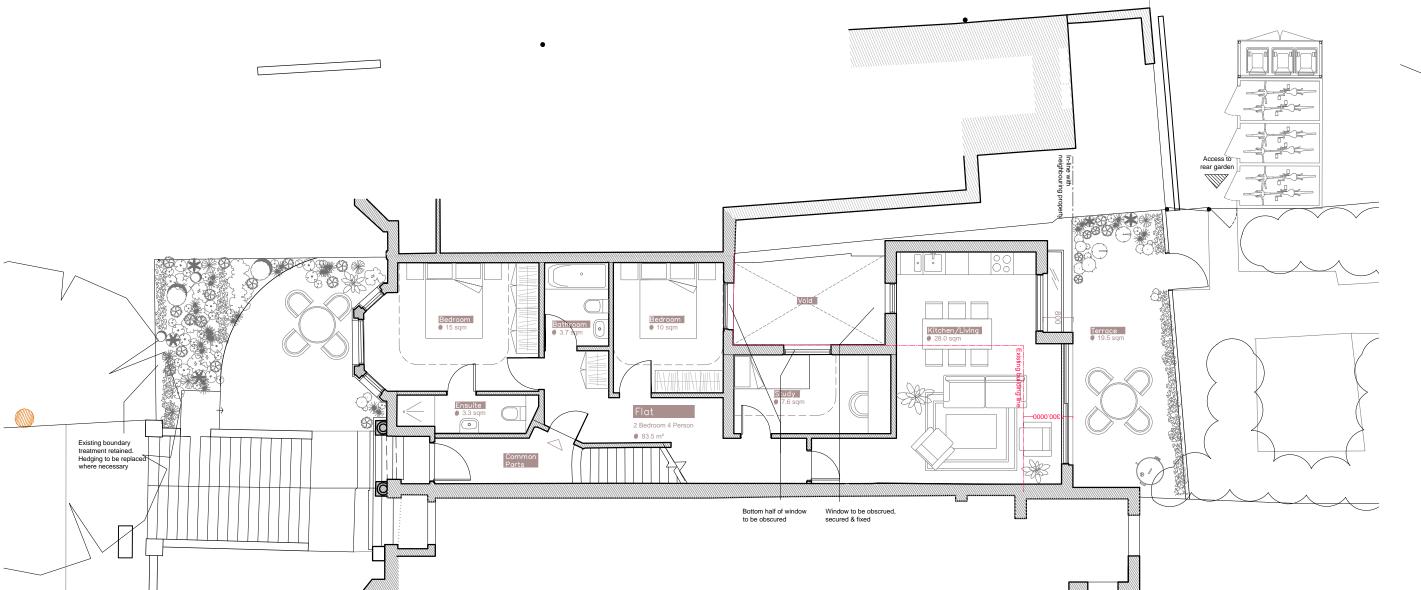

Proposed Ground Floor Plan - 1:100@A3

Revision A SVPs & RWPs added Revision B Adaptations to front entrance Revision C Adaptations to front entrance Revision E Adaptations to front entrance Revision E General information included Revision F Adaptations to lightwell 03.06.19 18.09.19 18.02.20 20.03.20 Adaptations to lightwell Revision G Adaptations to lightwell Revision H 04.05.20 15.05.20 Door to rear garden included

## TITLE Proposed Ground Floor Plan

1:100 scale @ A3

DATE SCALE DRAWN 21.05.2019 1:100 @ A3 G.R.

DRAWING NO. HFR-PL-PRO\_02H