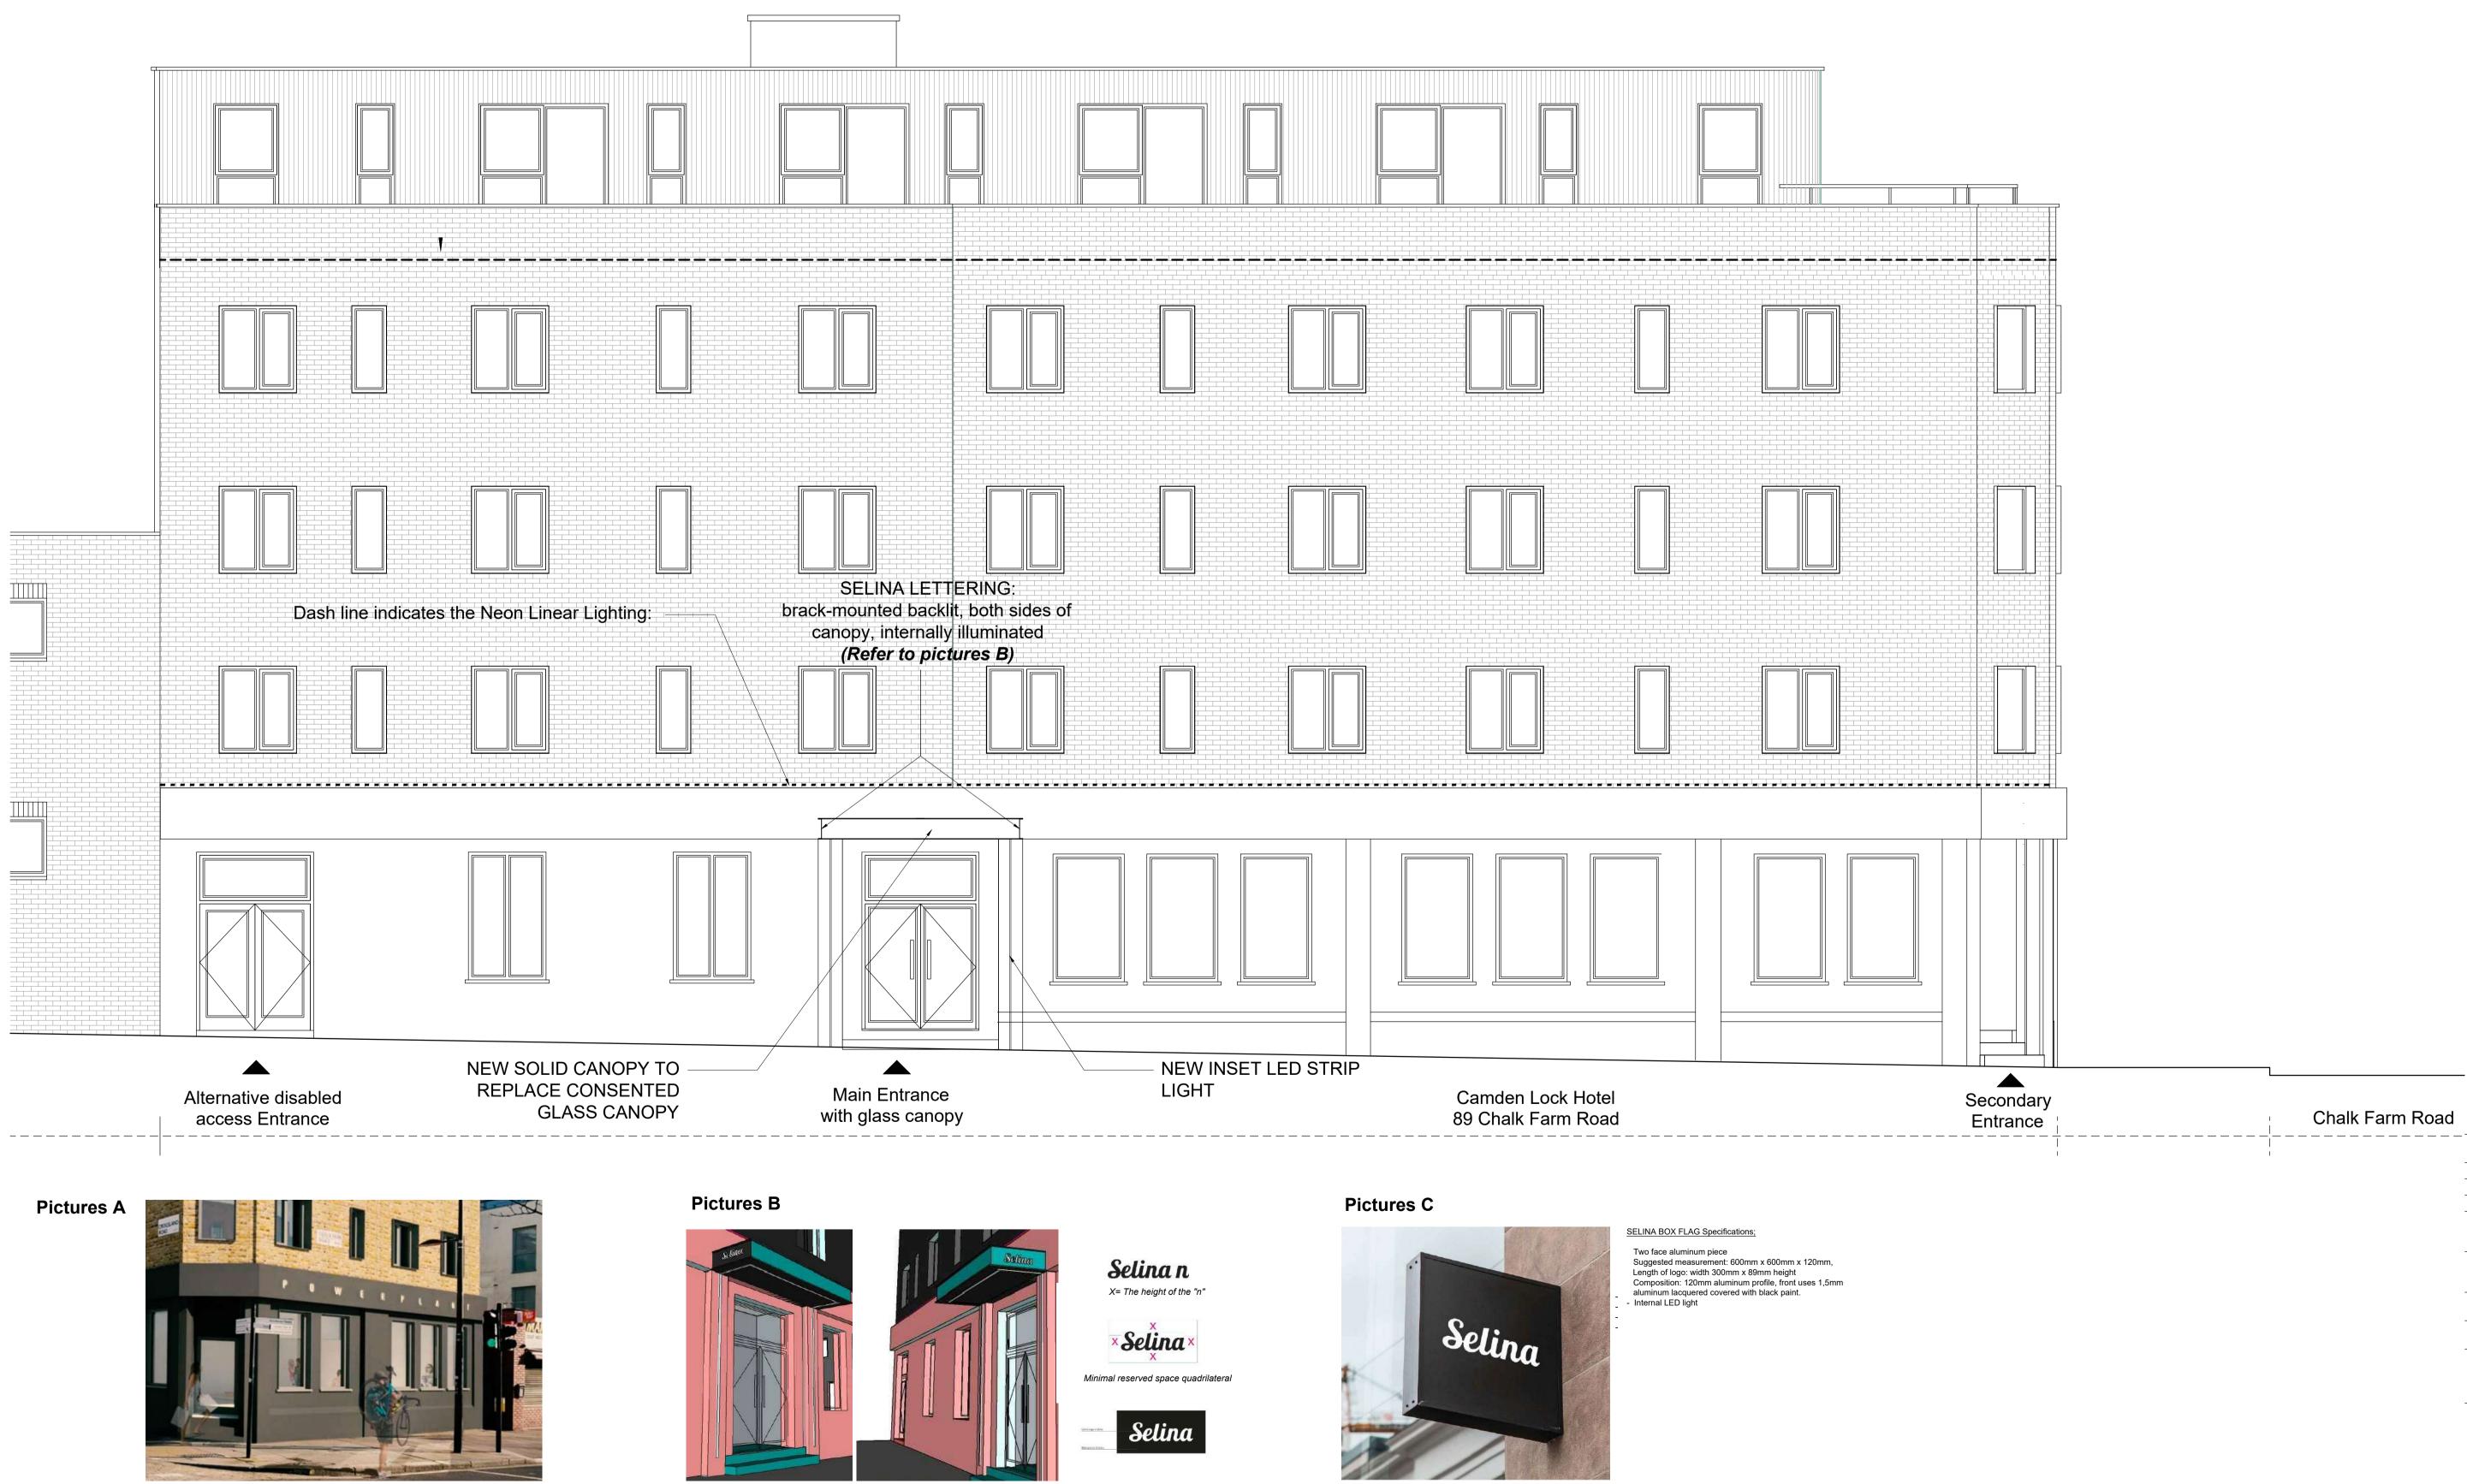

## Chalk Farm Road

| Project<br>Ref. No.             |        | 1902          |                   |  |
|---------------------------------|--------|---------------|-------------------|--|
| Client                          | l      | LABTECH       |                   |  |
| Date                            | F      | FEBRUARY 2019 |                   |  |
| Scale                           |        | 1:50 @ A1     |                   |  |
| Project                         | I      | оск нот       | EL                |  |
| Drawing<br>Name                 |        |               |                   |  |
| Drawing                         | No.    | P202          | <sup>Rev.</sup> A |  |
| Drawn                           | EN     | Approved AC   | Signed            |  |
| CARBO<br>296 KITCHE<br>LONDON N | ENER F |               |                   |  |
|                                 |        |               |                   |  |