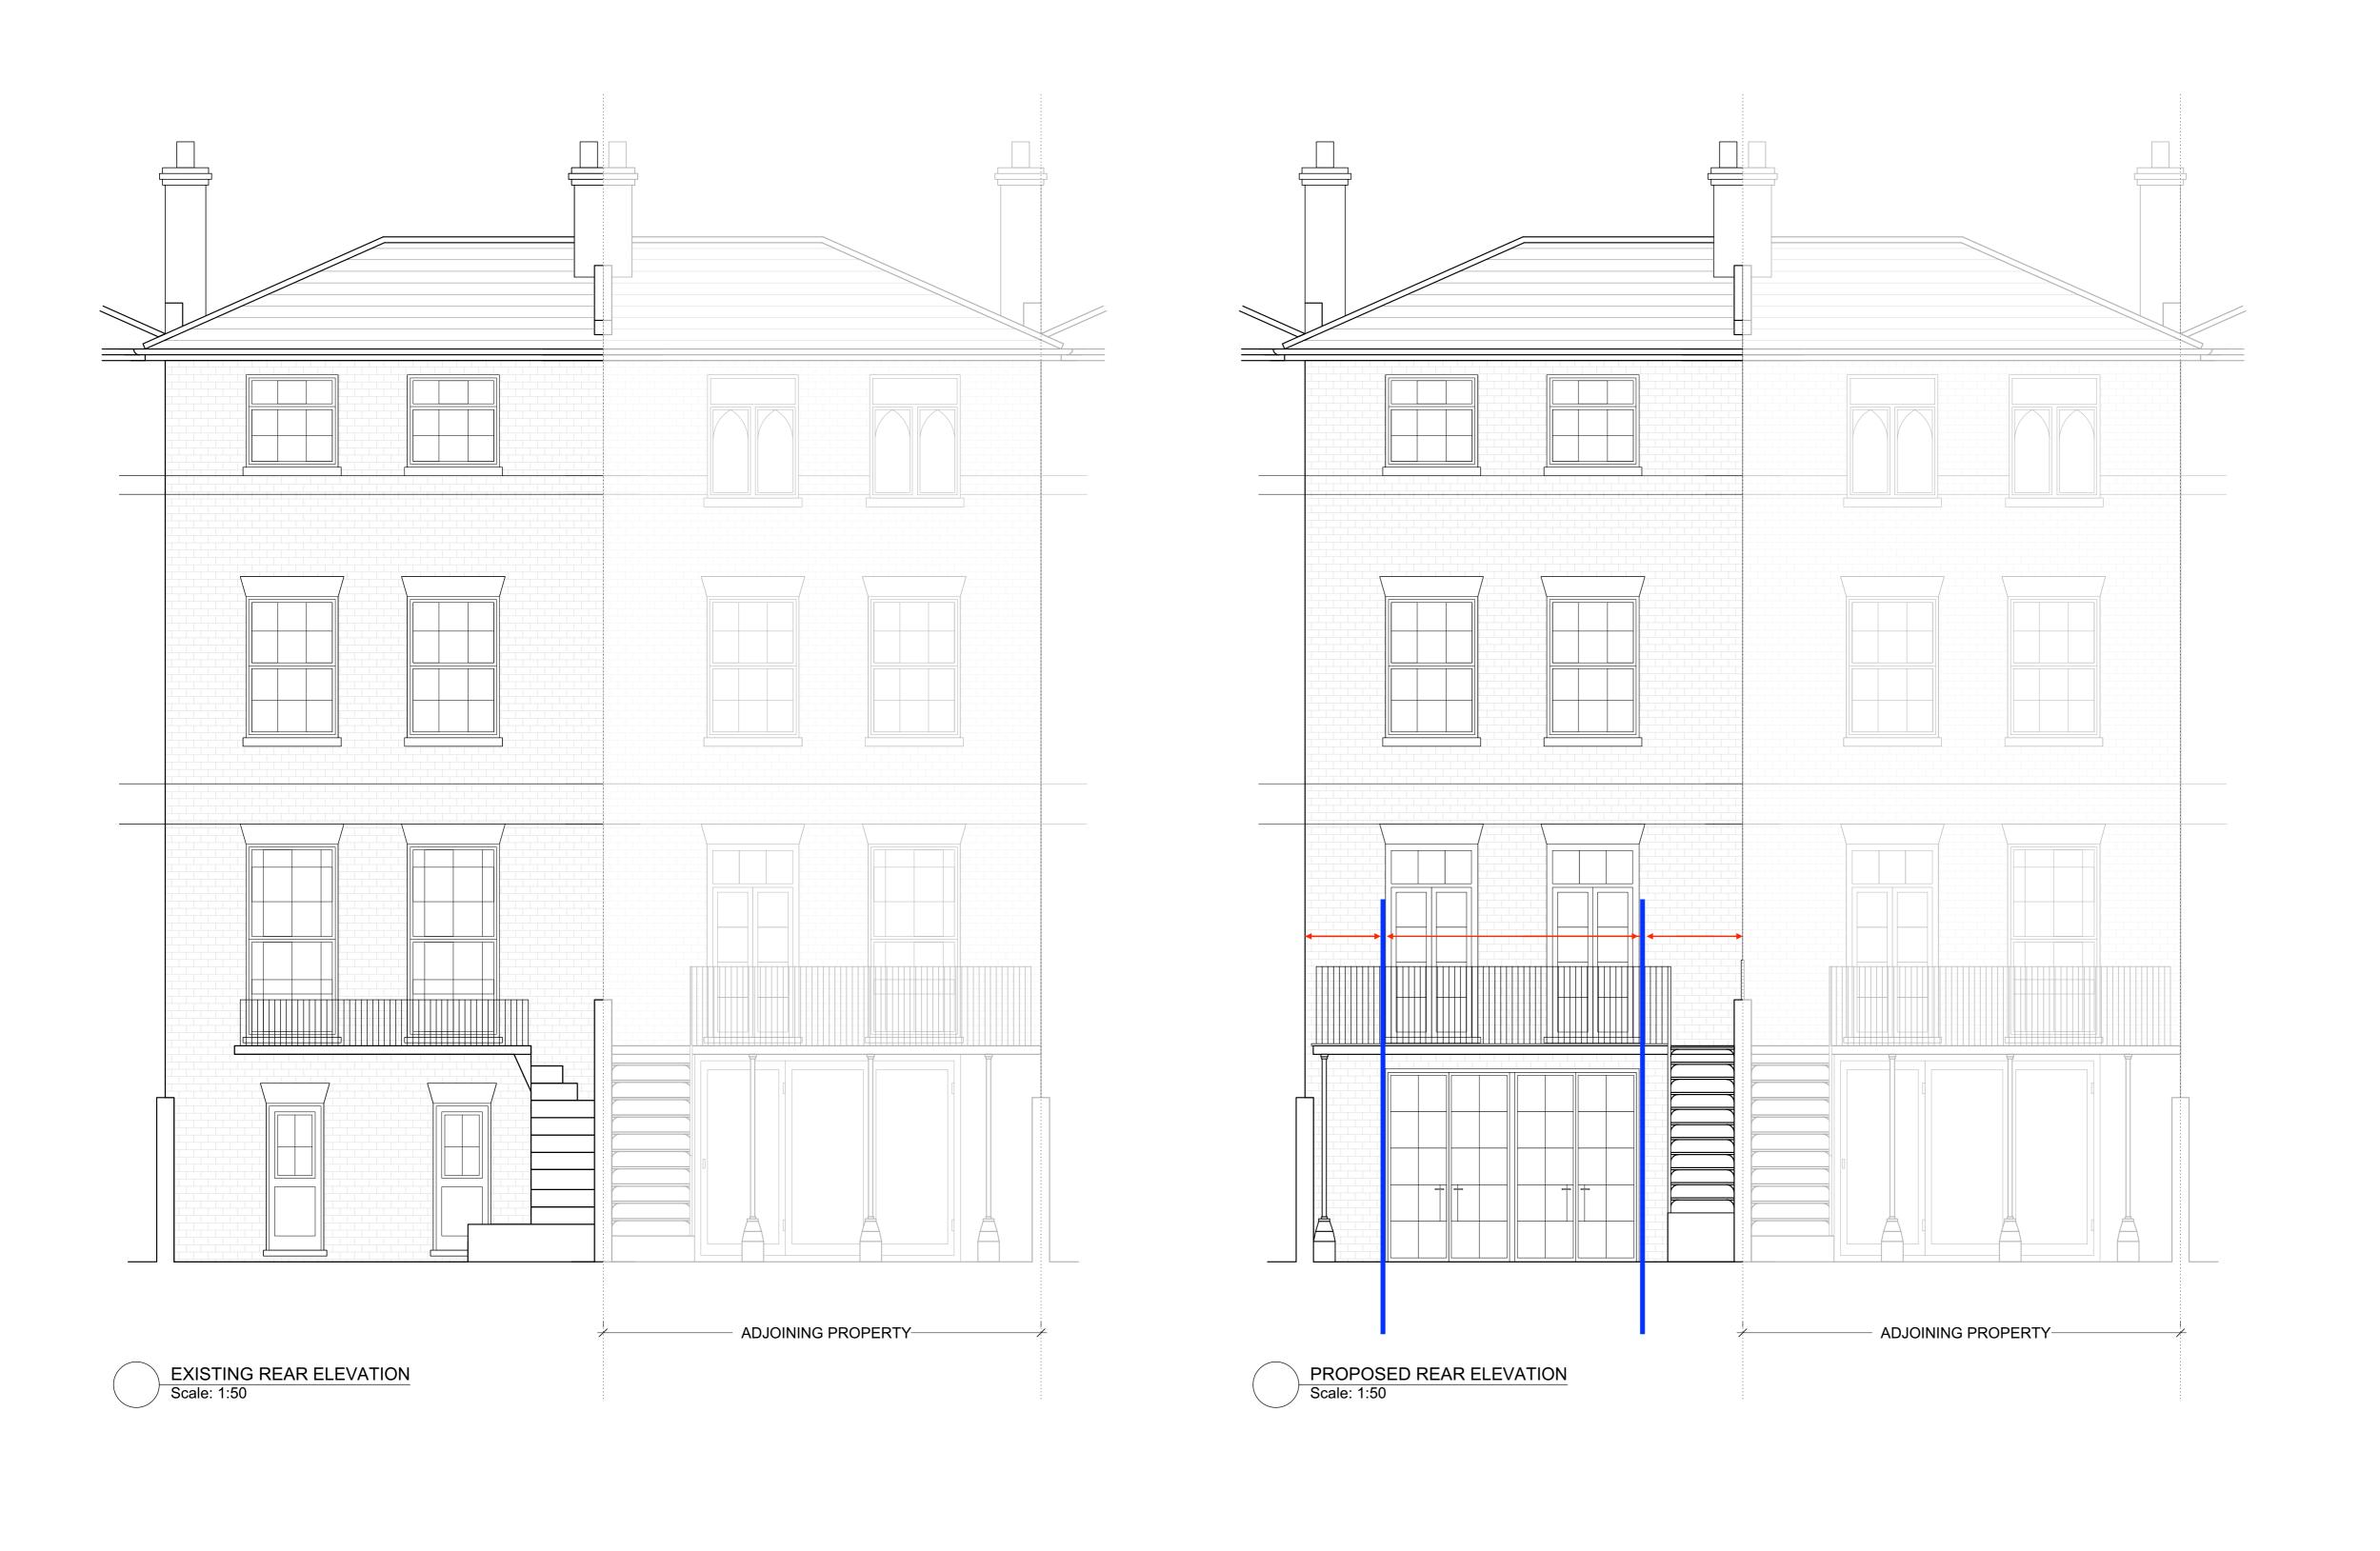

Unit 4, Iron Bridge House London NW1 8BD

020 76108 300 info@scenesmith.com

© SCENESMITH LTD 2018

PROJECT 30 Regents Park Road

Existing & Proposed Rear Elevation

1910 (P) 301

ATE REVISION SCALE 9.05.20 5 1:50 @ A1