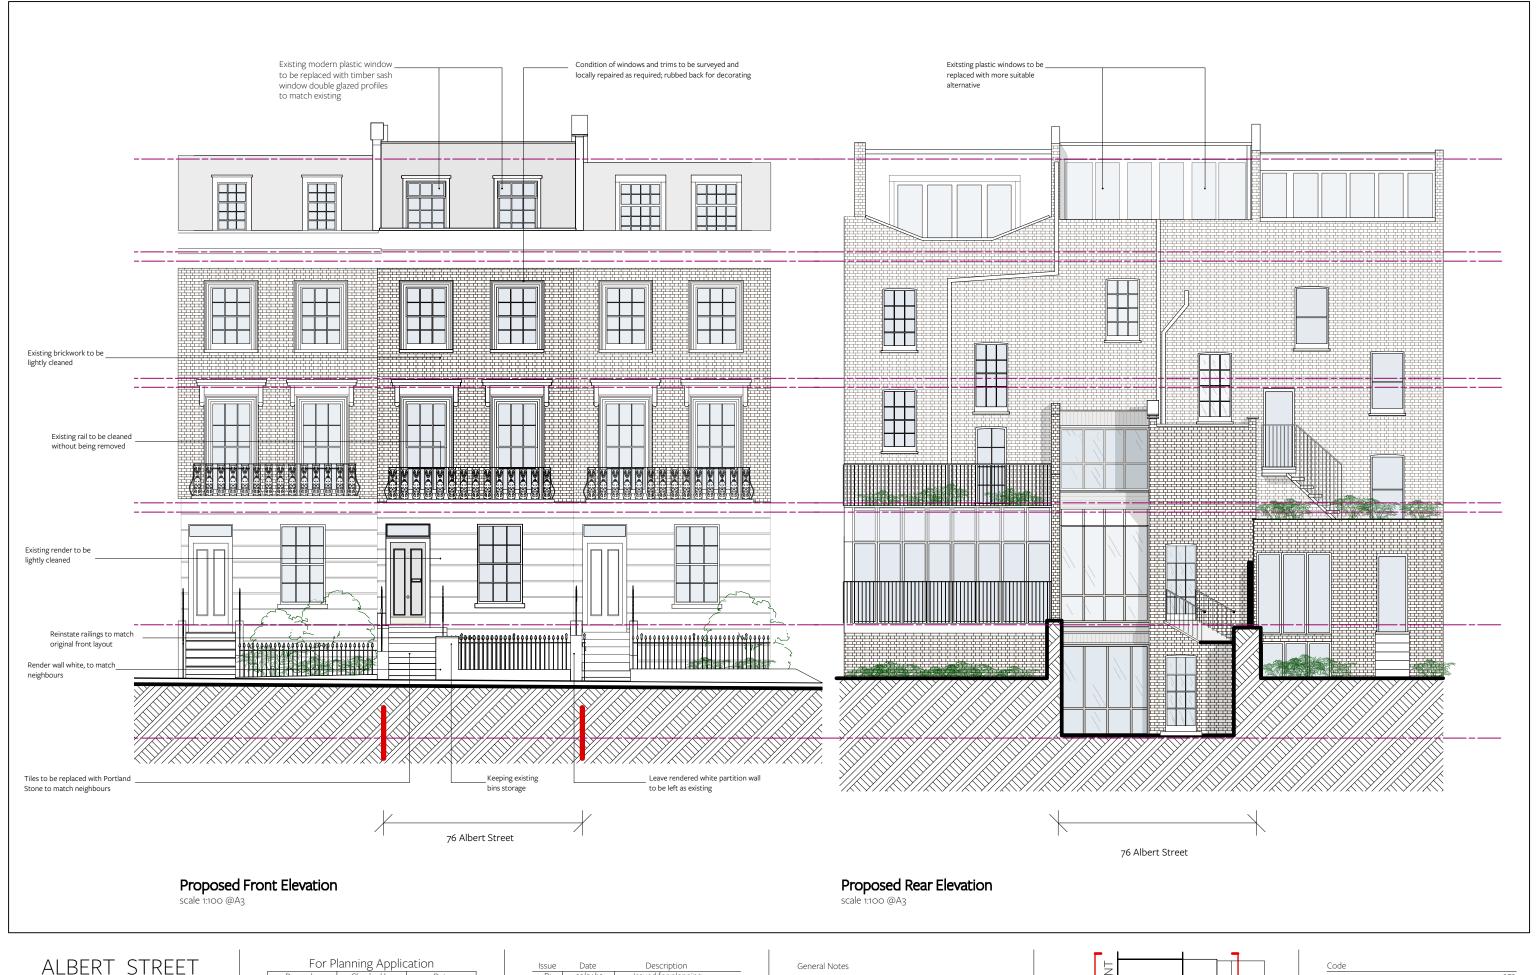

| 072 - GFO          |
|--------------------|
|                    |
| Proposed Elevation |
|                    |
| 1:100 @ A          |
| ,                  |
| 07                 |
|                    |
|                    |