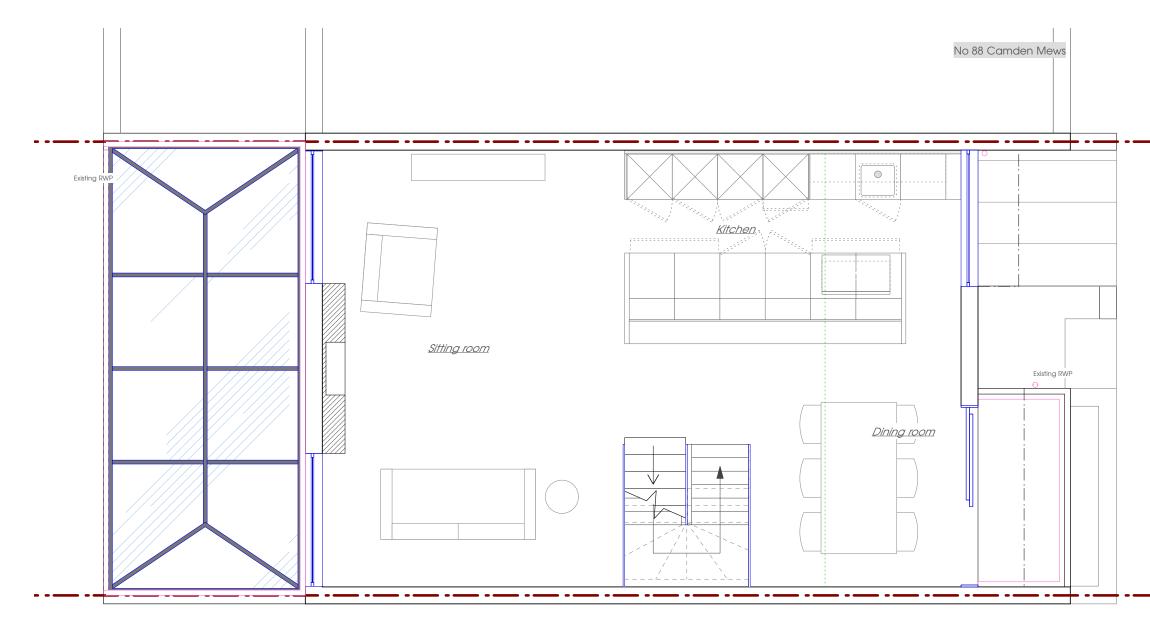

## 90 Camden Mews

SCALE

DRAWING Proposed first floor plan DWG NO PL\_022 REV\_ 1:50 @ A3 DRAWN Irene Siljama CONTACT 8 Effra Parade London SW2 1PS 07 899 926 731

0 1 2 3 metres

 AC unit set against existing brick wall. Box surround clad to match exisitng. Width to match width of terrace, height to match height of banister and depth to cover unit at 340mm.