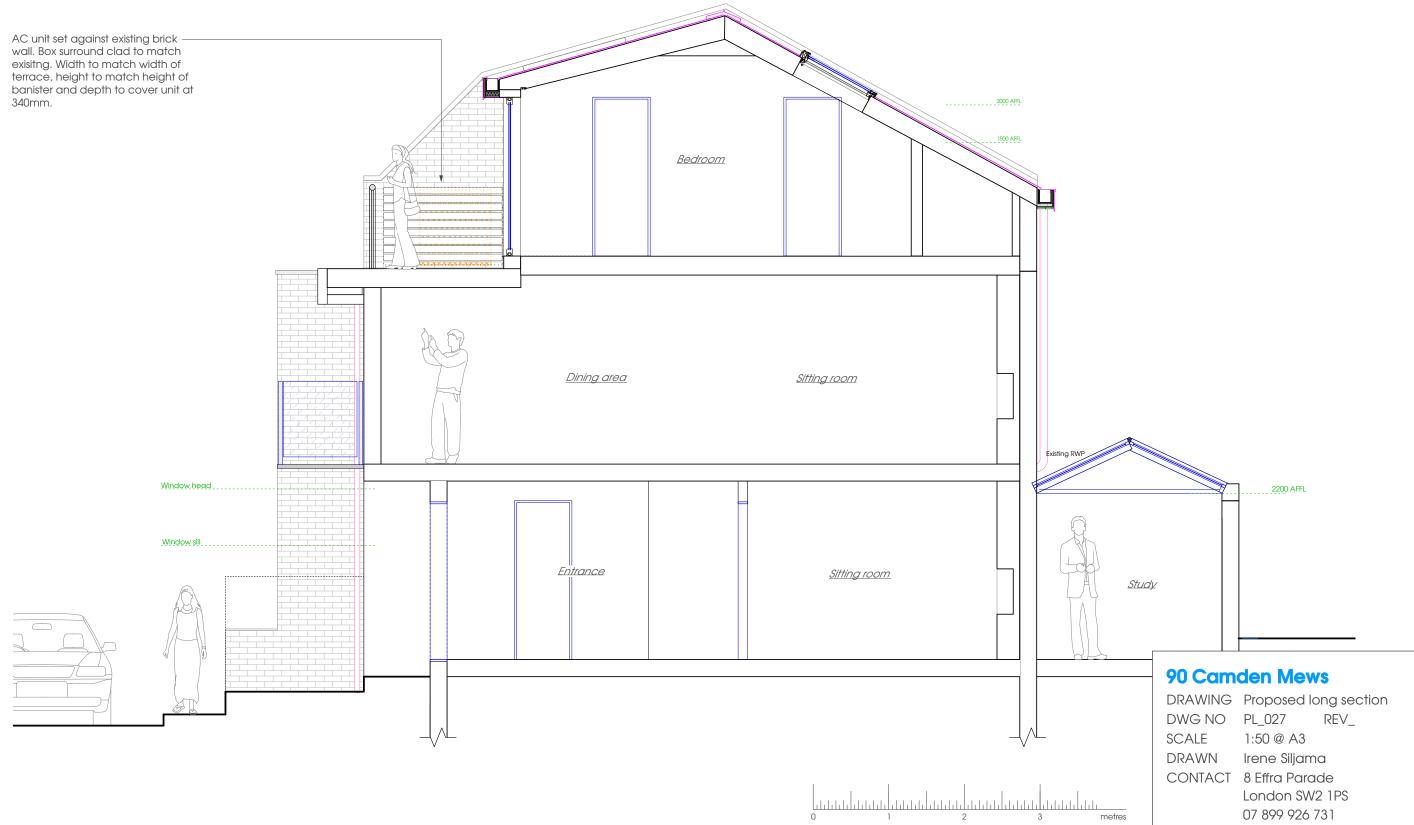

## 90 Camden Mews

SCALE

DRAWING Proposed first floor plan DWG NO PL\_022 REV\_ 1:50 @ A3 DRAWN Irene Siljama CONTACT 8 Effra Parade London SW2 1PS 07 899 926 731

0 1 2 3 metres

 AC unit set against existing brick wall. Box surround clad to match exisitng. Width to match width of terrace, height to match height of banister and depth to cover unit at 340mm.

## 90 Camden Mews

SCALE

DRAWING Proposed roof plan DWG NO PL\_024 REV\_ 1:50 @ A3 DRAWN Irene Siljama CONTACT 8 Effra Parade London SW2 1PS 07 899 926 731

 $\begin{bmatrix} 1 \\ 1 \\ 1 \end{bmatrix}$ 

 AC unit set against existing brick wall. Box surround clad to match exisitng. Width to match width of terrace, height to match height of banister and depth to cover unit at 340mm.