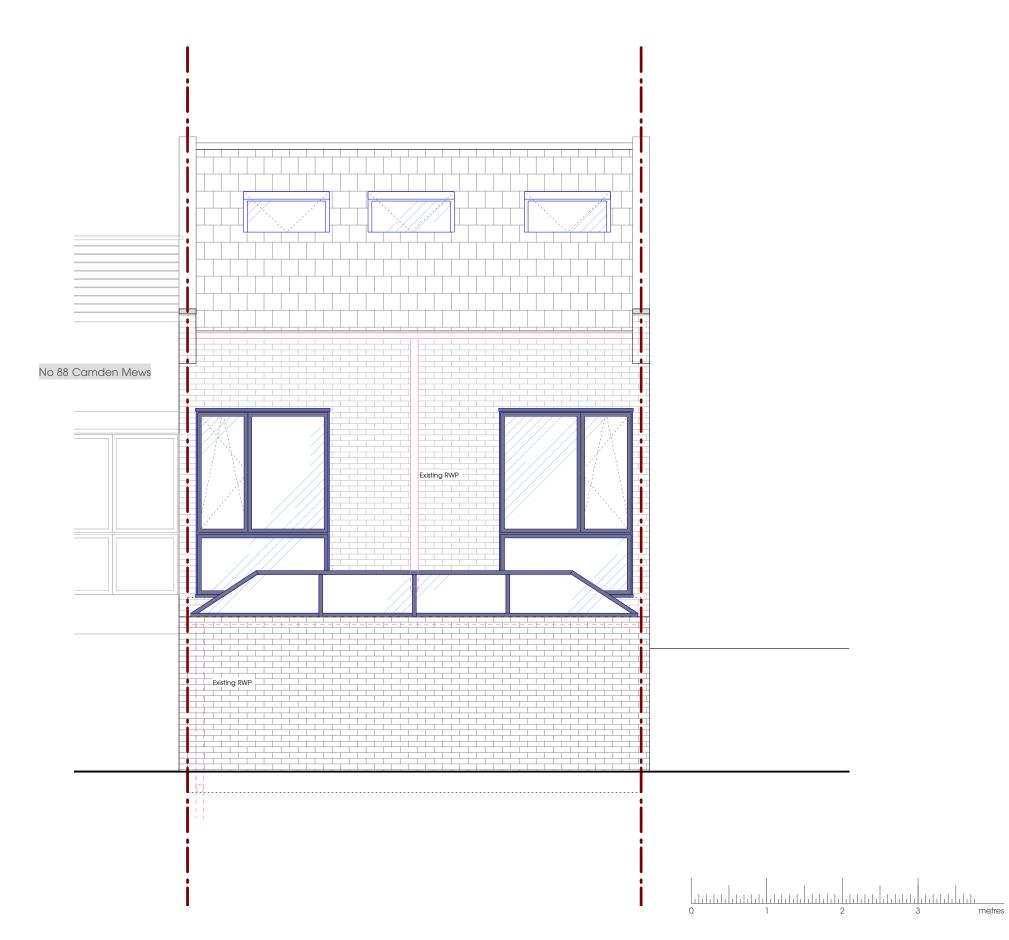

# 90 Camden Mews

| DRAWING | Proposed rear elevation |        |  |
|---------|-------------------------|--------|--|
| DWG NO  | PL_026                  | REV_   |  |
| SCALE   | 1:50 @ A3               |        |  |
| DRAWN   | Irene Siljama           |        |  |
| CONTACT | 8 Effra Parade          |        |  |
|         | London SV               | V2 1PS |  |
|         | 07 899 926              | 731    |  |