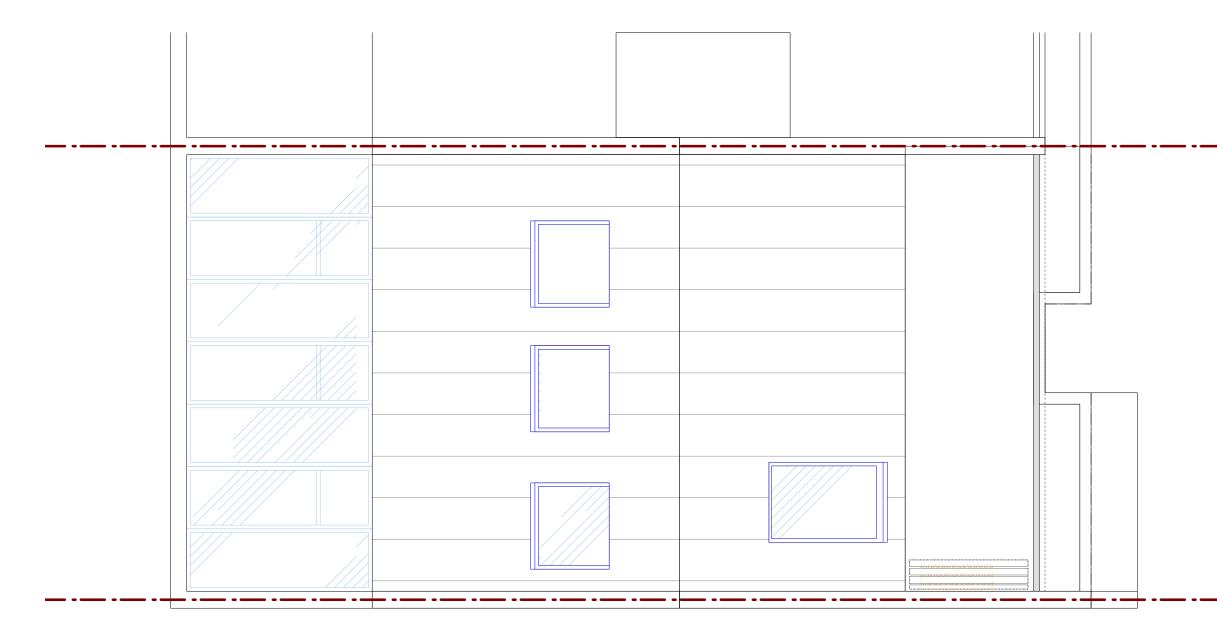

# 90 Camden Mews

| DRAWING | Proposed front elevation |       |
|---------|--------------------------|-------|
| DWG NO  | PL_025                   | REV_  |
| SCALE   | 1:50 @ A3                |       |
| DRAWN   | Irene Siljama            |       |
| CONTACT | 8 Effra Parade           |       |
|         | London SW:               | 2 1PS |
|         | 07 899 926 7             | 731   |

# 90 Camden Mews

| DRAWING | Proposed rear elevation |        |  |
|---------|-------------------------|--------|--|
| DWG NO  | PL_026                  | REV_   |  |
| SCALE   | 1:50 @ A3               |        |  |
| DRAWN   | Irene Siljama           |        |  |
| CONTACT | 8 Effra Parade          |        |  |
|         | London SV               | V2 1PS |  |
|         | 07 899 926              | 731    |  |