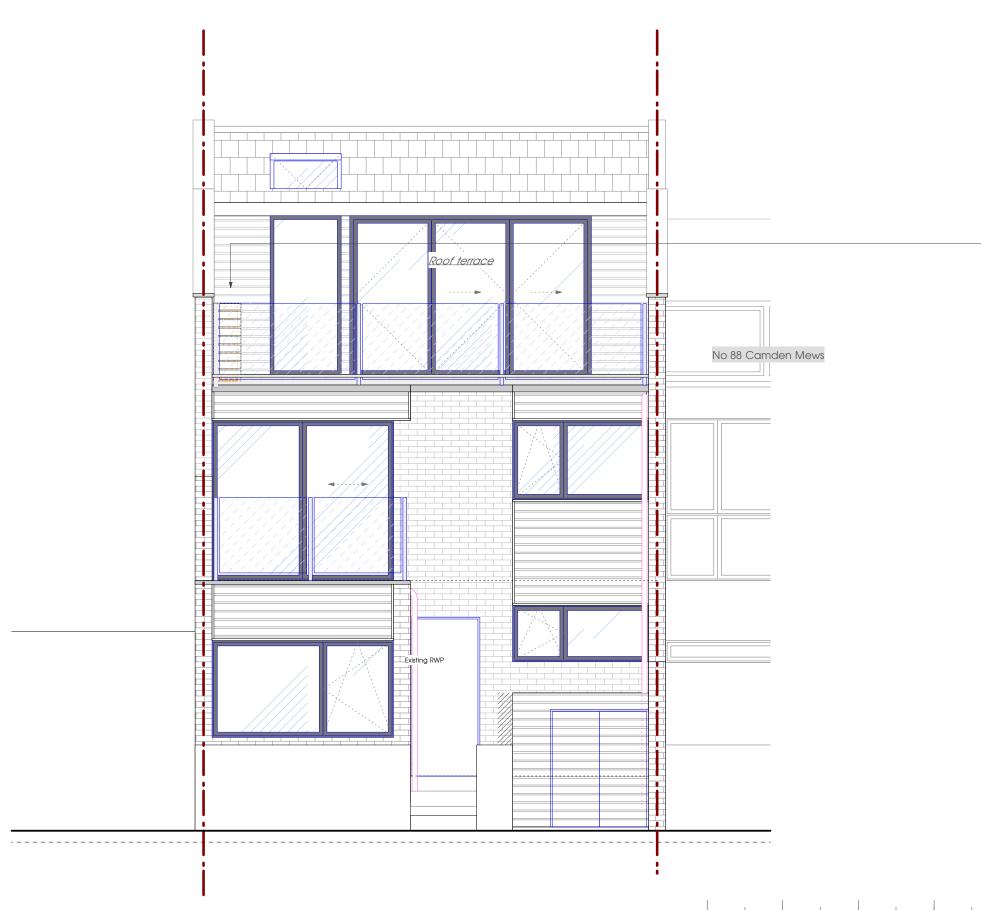

# 90 Camden Mews

| DRAWING | Proposed front elevation |       |
|---------|--------------------------|-------|
| DWG NO  | PL_025                   | REV_  |
| SCALE   | 1:50 @ A3                |       |
| DRAWN   | Irene Siljama            |       |
| CONTACT | 8 Effra Parade           |       |
|         | London SW:               | 2 1PS |
|         | 07 899 926 7             | 731   |