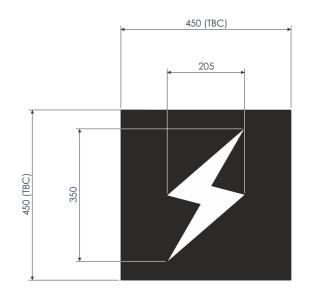

POSSIBLE SUPPLIED

1000x1000 INTERNAL ILLUMINATED ROUNDEL
HANGING INSIDE SHOP
WITH REPLACEMENT VINYL FACE
(AVAILABLE WINDOW AREA 1080)

PROJECTOR scale 1:10

| NON-ILLUMINATED PROJECTOR |                          |      |     | PROD.<br>FILES |
|---------------------------|--------------------------|------|-----|----------------|
| PANELS                    | 3mm aluminium            | FOLD | N/A | Х              |
| PAINT/FINISH              | RAL9005 semi gloss black |      |     |                |
| EXTERNAL FRAME            | Existing                 |      |     |                |
| WALL PLATE/BRACKET        | Existing                 |      |     |                |
| VINYL                     | Metamark 7 series white  |      |     | Х              |
| QUANTITY                  | 1no                      |      |     |                |
| OTHER DETAIL              |                          |      |     |                |