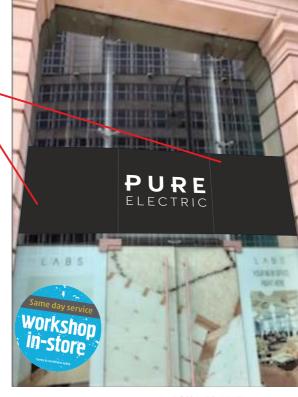

FRONT ELEVATION scale 1:20

1400x1400 INTERNALLY ILLUMINATED BOX HANGING INSIDE FROM CEILING STAND OFF FROM INSIDE OF GLASS 25MM

LEFT & RIGHT SIDE OF
HANGING BOX TO BE
BLOCKED OUT BY BLACK VINYL

PHOTO VISUAL