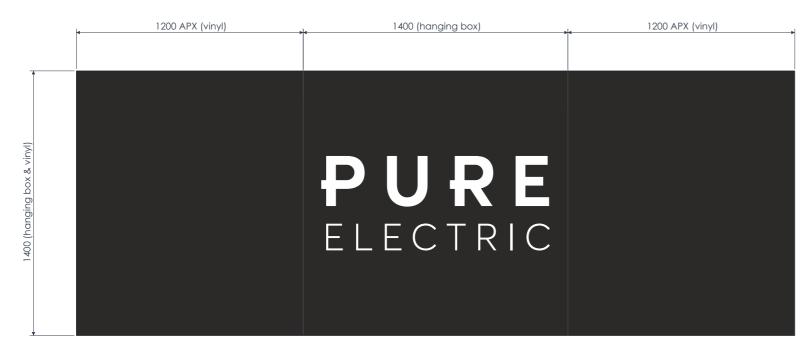

FRONT ELEVATION scale 1:20

1400x1400 INTERNALLY ILLUMINATED BOX HANGING INSIDE FROM CEILING STAND OFF FROM INSIDE OF GLASS 25MM

LEFT & RIGHT SIDE OF
HANGING BOX TO BE
BLOCKED OUT BY BLACK VINYL

PHOTO VISUAL