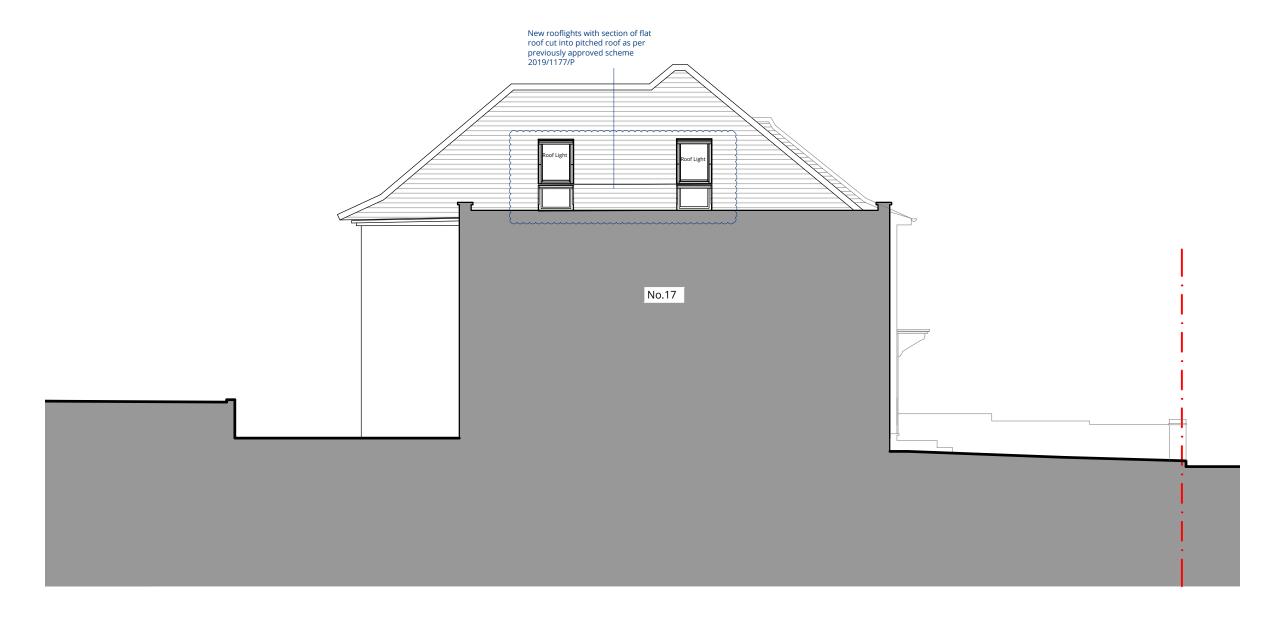

Project Title

18 Redington Gardens London NW3 7SA

PROPOSED Section BB

PLANNING Drawn by 1:100 @ A3 AW

1933 - PL - 271 - A