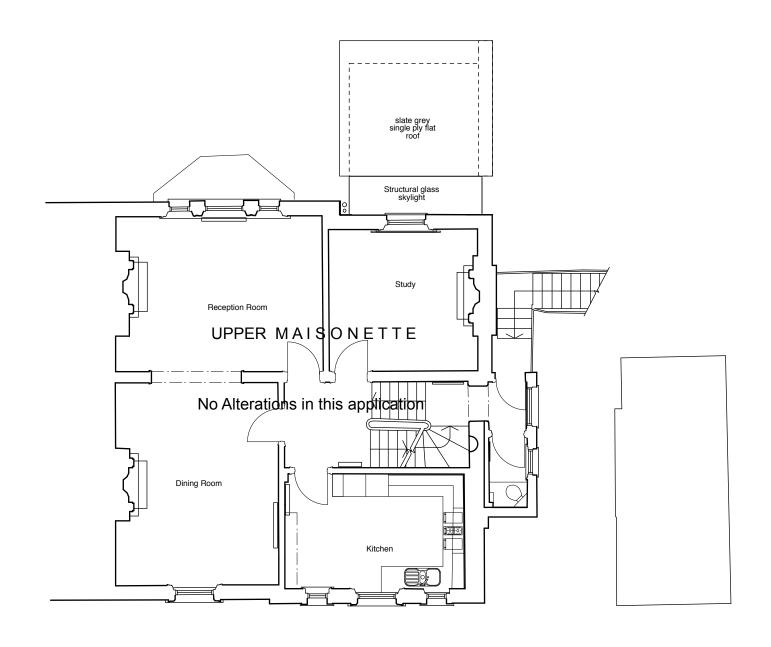

| 33 Hampstead Lane    |     |                          |  |
|----------------------|-----|--------------------------|--|
|                      |     |                          |  |
| Proposed First Floor |     | scale<br>1:100           |  |
| plan                 |     | drawn by<br>Mo           |  |
| drawing no           | rev | <sup>date</sup><br>March |  |
| PA 003               | /   | dwg status               |  |