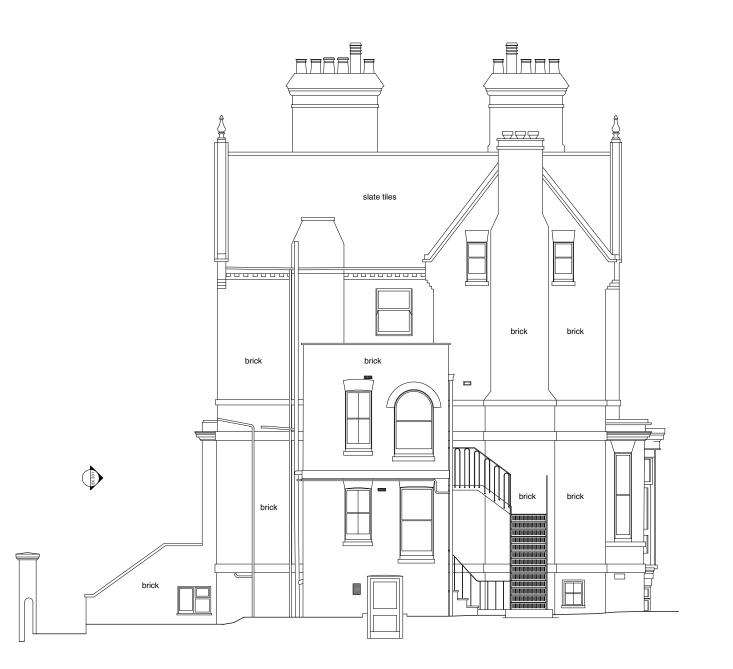

| Notes | robert <b>dye</b>                                                    |                                  |                                       |
|-------|----------------------------------------------------------------------|----------------------------------|---------------------------------------|
|       | Robert Dye Architects LLP<br>4 Ella Mews, Cressy Road London NW3 2NH |                                  |                                       |
|       | tel: 020 7267 9388<br>fax: 020 7267 9345                             | .robertdye.com<br>)robertdye.com |                                       |
|       | drawing Existing Flank Elevation                                     |                                  | 291                                   |
|       |                                                                      |                                  | scale<br>1:100 @ A3<br>drawn by<br>GA |
|       | drawing no<br>EX 202                                                 | rev /                            | <sup>date</sup><br>Jan 2020           |
|       | EA 202                                                               | /                                | <sup>dwg status</sup><br>Planning     |