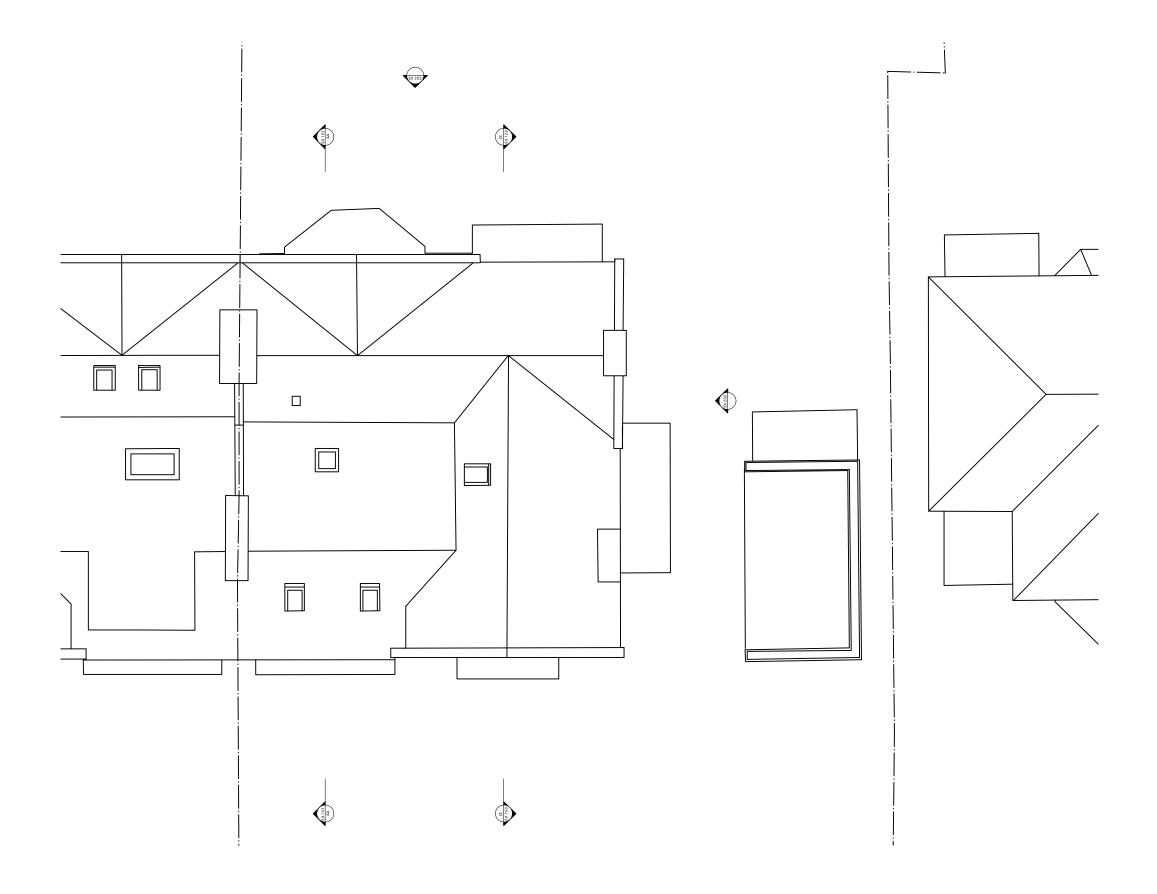

| Rev | Date | Notes | robert <b>dye</b>                                                    |                    |                                  |
|-----|------|-------|----------------------------------------------------------------------|--------------------|----------------------------------|
|     |      |       | Robert Dye Architects LLP<br>4 Ella Mews, Cressy Road London NW3 2NH |                    |                                  |
|     |      |       | tel: 020 7267 9388<br>fax: 020 7267 9345                             |                    | .robertdye.com<br>probertdye.com |
|     |      |       | 33 Hampstead Lane                                                    |                    | project no<br>291                |
|     |      |       | Existing Roof plan                                                   | Existing Roof plan |                                  |
|     |      |       |                                                                      |                    | drawn by<br>GA                   |
|     |      |       | drawing no EX 005                                                    | rev /              | Jan 2020                         |
|     |      |       | LX 003                                                               | /                  | dwg status<br>Planning           |