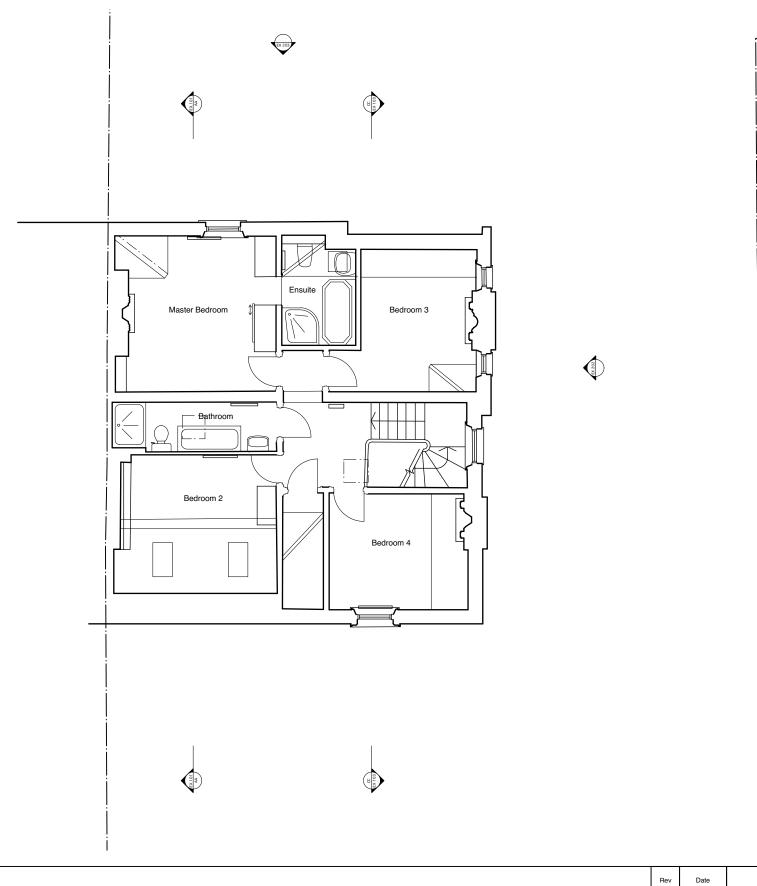

| 33 Hampstead Lane             |       | project no<br>291                     |
|-------------------------------|-------|---------------------------------------|
| drawing Existing Second Floor | r     | scale<br>1:100 @ A3<br>drawn by<br>GA |
| drawing no EX 004             | rev / | date Jan 2020 dwg status              |