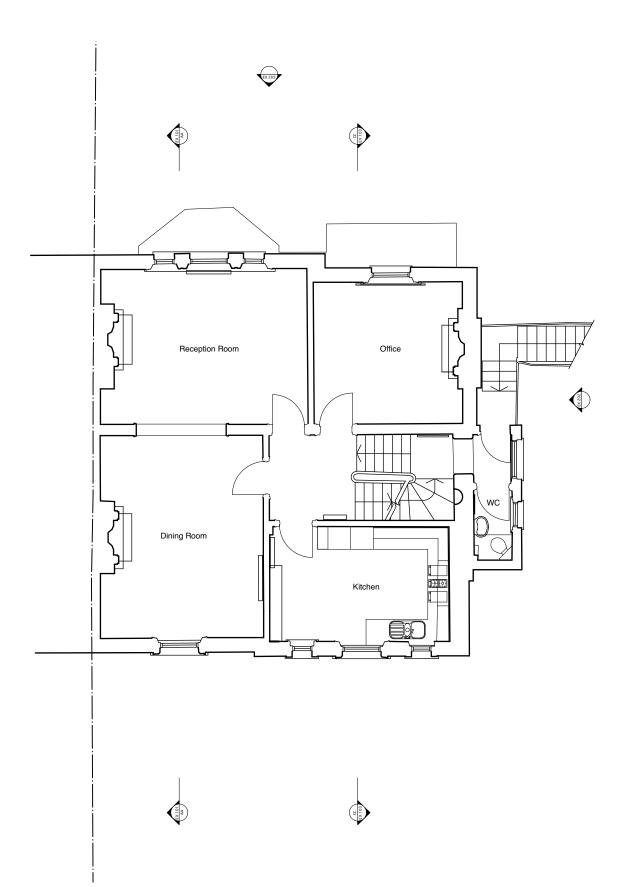

| Notes | robert <b>dye</b>                                                    |                                                |                                                       |
|-------|----------------------------------------------------------------------|------------------------------------------------|-------------------------------------------------------|
|       | Robert Dye Architects LLP<br>4 Ella Mews, Cressy Road London NW3 2NH |                                                |                                                       |
|       | tel: 020 7267 9388<br>fax: 020 7267 9345 ei                          | www.robertdye.com<br>email: info@robertdye.com |                                                       |
|       | 33 Hampstead Lane                                                    |                                                | project no<br><b>291</b>                              |
|       | Existing First Floor<br>plan                                         |                                                | scale<br>1:100 @ A3<br>drawn by<br>GA                 |
|       | drawing no<br>EX 003                                                 | rev /                                          | date<br>Jan 2020<br><sup>dwg status</sup><br>Planning |