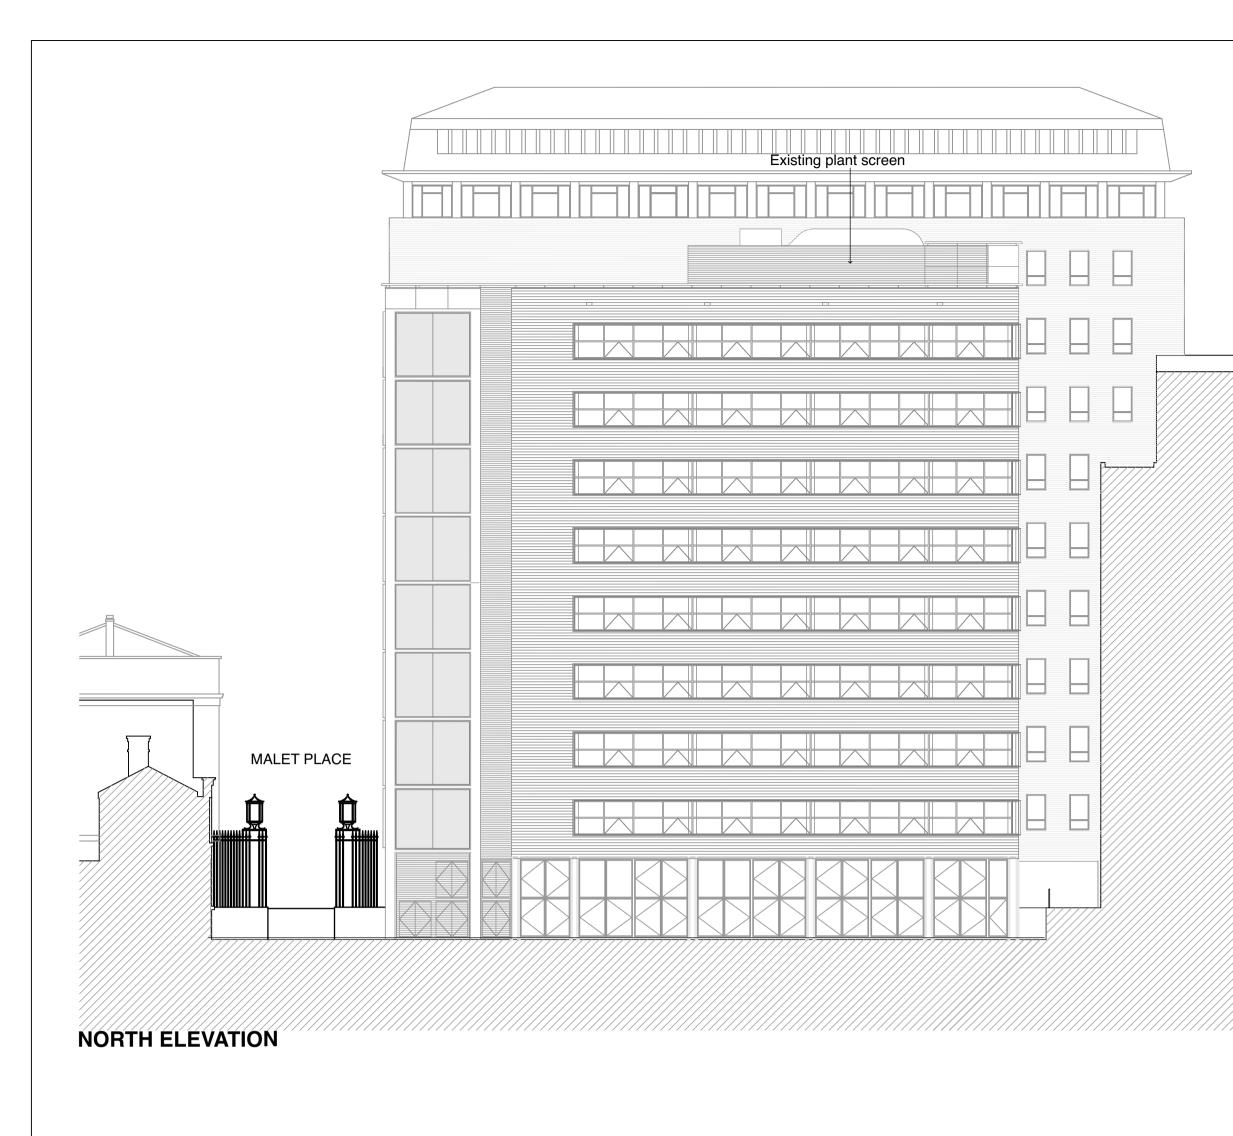

## WEST ELEVATION

EAST ELEVATION

| bmj<br>architects                                                                                                                  |                                                                       |
|------------------------------------------------------------------------------------------------------------------------------------|-----------------------------------------------------------------------|
| <b>Glasgow</b> / London<br>Boswell Mitchell & Johnston<br>The Hub, 70 Pacific Quay gla<br>Glasgow, G51 1DZ                         | +44 141 271 320<br>asgow@bmjarchitects.co.u<br>www.bmjarchitects.co.u |
| Client                                                                                                                             |                                                                       |
| University College Lond                                                                                                            | ion <b>DCL</b>                                                        |
| Project<br>Malet Place<br>Engineering Building (M                                                                                  |                                                                       |
| Malet Place                                                                                                                        |                                                                       |
| Malet Place<br>Engineering Building (M                                                                                             |                                                                       |
| Malet Place<br>Engineering Building (M<br>Sixth Floor -EEE Labora<br>Document Title<br>Planning Application                        | atory                                                                 |
| Malet Place<br>Engineering Building (M<br>Sixth Floor -EEE Labora<br>Document Title<br>Planning Application<br>Existing Elevations | BMJ Project Ref: [3782]                                               |
| Malet Place<br>Engineering Building (M<br>Sixth Floor -EEE Labora<br>Document Title<br>Planning Application<br>Existing Elevations | BMJ Project Ref: [3782]                                               |