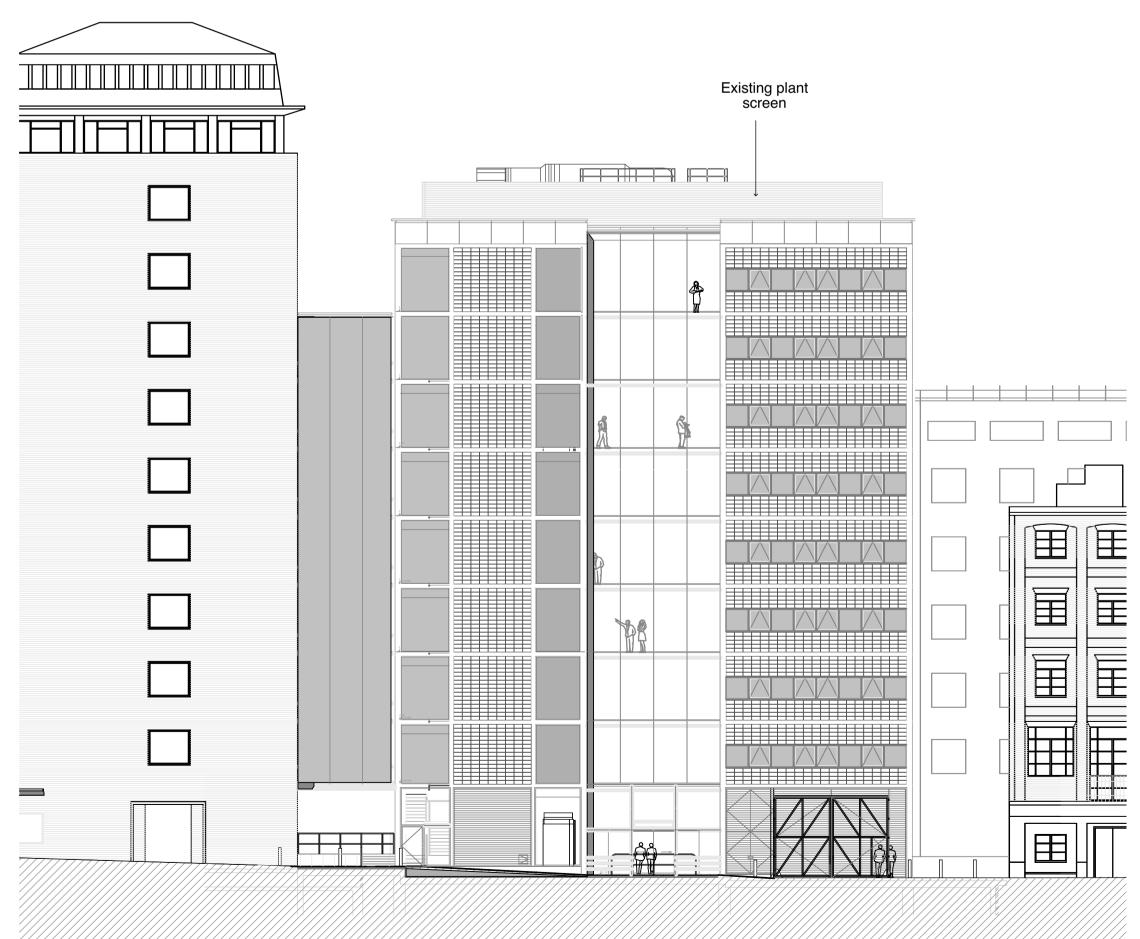

## WEST ELEVATION

EAST ELEVATION

| bmj<br>architects                                                                                                                  |                                                                       |
|------------------------------------------------------------------------------------------------------------------------------------|-----------------------------------------------------------------------|
| <b>Glasgow</b> / London<br>Boswell Mitchell & Johnston<br>The Hub, 70 Pacific Quay gla<br>Glasgow, G51 1DZ                         | +44 141 271 320<br>asgow@bmjarchitects.co.u<br>www.bmjarchitects.co.u |
| Client                                                                                                                             |                                                                       |
| University College Lond                                                                                                            | ion <b>DCL</b>                                                        |
| Project<br>Malet Place<br>Engineering Building (M                                                                                  |                                                                       |
| Malet Place                                                                                                                        |                                                                       |
| Malet Place<br>Engineering Building (M                                                                                             |                                                                       |
| Malet Place<br>Engineering Building (M<br>Sixth Floor -EEE Labora<br>Document Title<br>Planning Application                        | atory                                                                 |
| Malet Place<br>Engineering Building (M<br>Sixth Floor -EEE Labora<br>Document Title<br>Planning Application<br>Existing Elevations | BMJ Project Ref: [3782]                                               |
| Malet Place<br>Engineering Building (M<br>Sixth Floor -EEE Labora<br>Document Title<br>Planning Application<br>Existing Elevations | BMJ Project Ref: [3782]                                               |