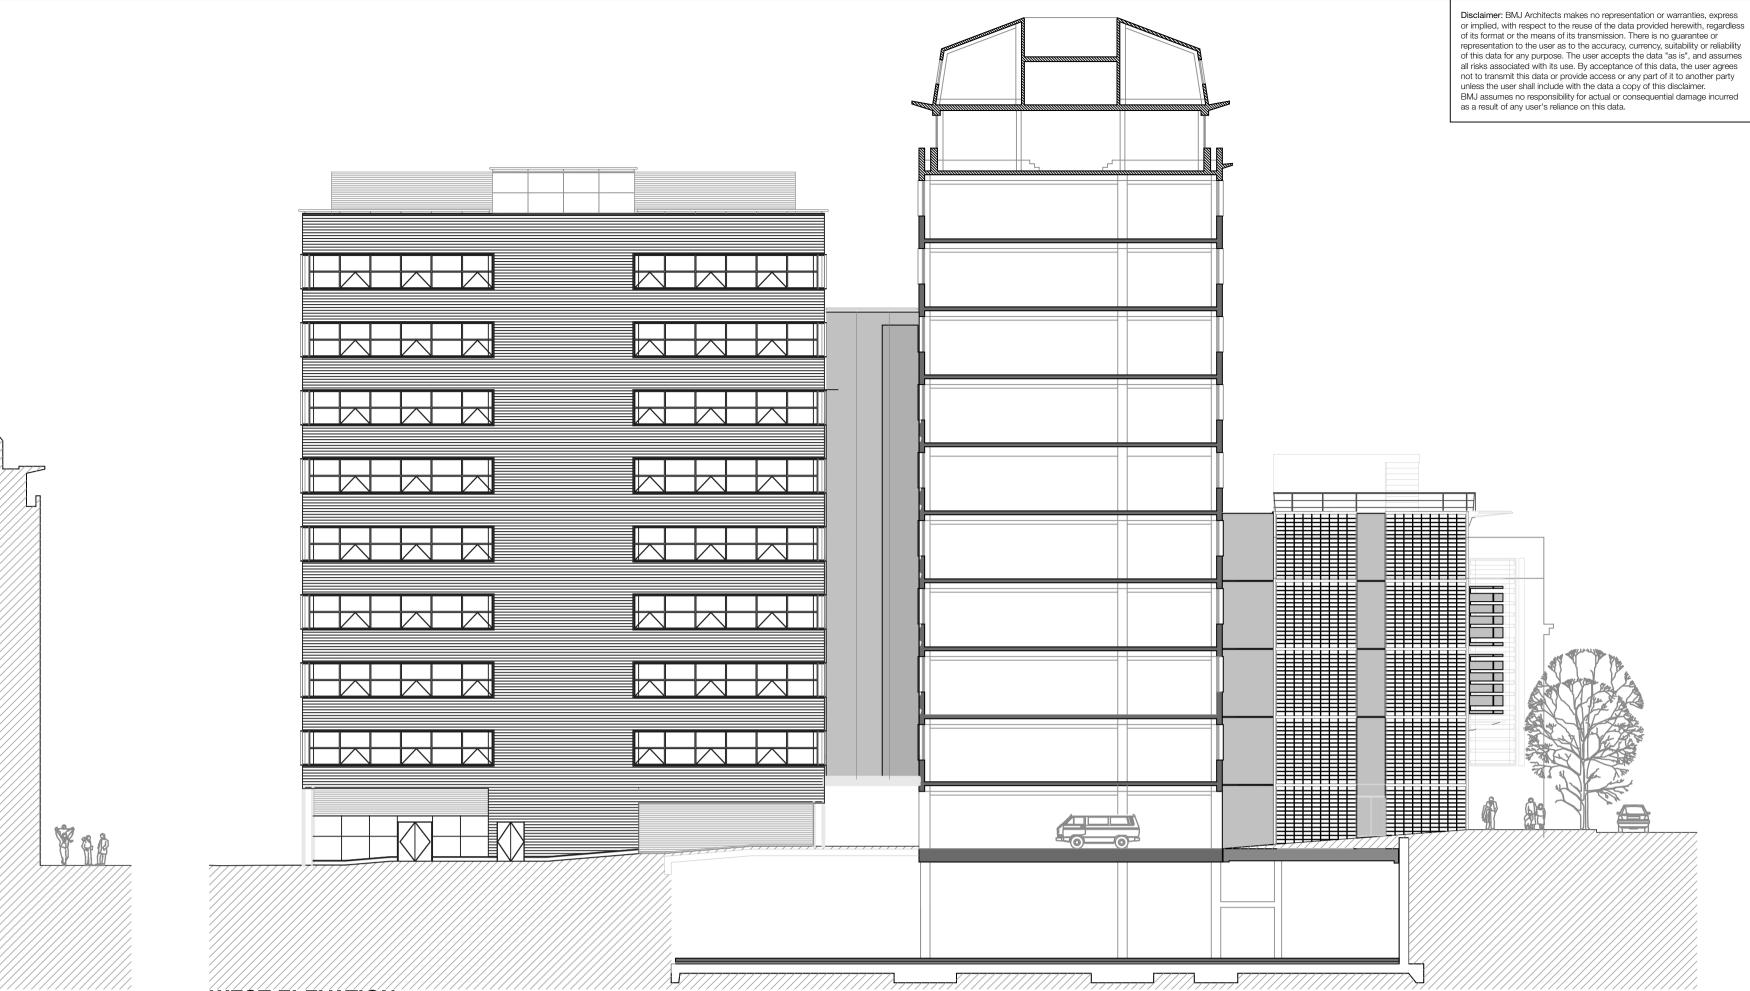

## WEST ELEVATION

EAST ELEVATION

| bmj<br>architects                                                                                                                  |                                                                       |
|------------------------------------------------------------------------------------------------------------------------------------|-----------------------------------------------------------------------|
| <b>Glasgow</b> / London<br>Boswell Mitchell & Johnston<br>The Hub, 70 Pacific Quay gla<br>Glasgow, G51 1DZ                         | +44 141 271 320<br>asgow@bmjarchitects.co.u<br>www.bmjarchitects.co.u |
| Client                                                                                                                             |                                                                       |
| University College Lond                                                                                                            | ion <b>DCL</b>                                                        |
| Project<br>Malet Place<br>Engineering Building (M                                                                                  |                                                                       |
| Malet Place                                                                                                                        |                                                                       |
| Malet Place<br>Engineering Building (M                                                                                             |                                                                       |
| Malet Place<br>Engineering Building (M<br>Sixth Floor -EEE Labora<br>Document Title<br>Planning Application                        | atory                                                                 |
| Malet Place<br>Engineering Building (M<br>Sixth Floor -EEE Labora<br>Document Title<br>Planning Application<br>Existing Elevations | BMJ Project Ref: [3782]                                               |
| Malet Place<br>Engineering Building (M<br>Sixth Floor -EEE Labora<br>Document Title<br>Planning Application<br>Existing Elevations | BMJ Project Ref: [3782]                                               |