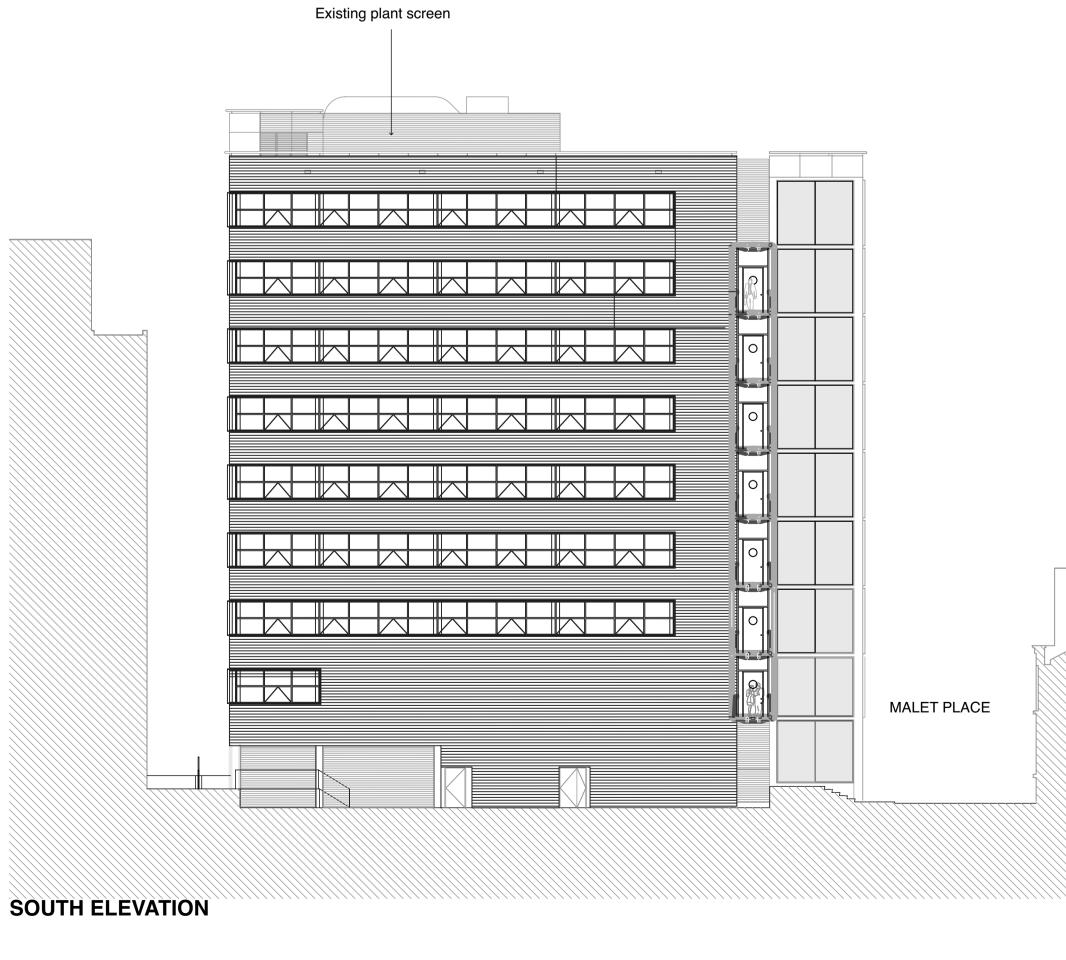

## WEST ELEVATION

EAST ELEVATION

| bmj<br>architects                                                                                                                  |                                                                       |
|------------------------------------------------------------------------------------------------------------------------------------|-----------------------------------------------------------------------|
| <b>Glasgow</b> / London<br>Boswell Mitchell & Johnston<br>The Hub, 70 Pacific Quay gla<br>Glasgow, G51 1DZ                         | +44 141 271 320<br>asgow@bmjarchitects.co.u<br>www.bmjarchitects.co.u |
| Client                                                                                                                             |                                                                       |
| University College Lond                                                                                                            | ion <b>DCL</b>                                                        |
| Project<br>Malet Place<br>Engineering Building (M                                                                                  |                                                                       |
| Malet Place                                                                                                                        |                                                                       |
| Malet Place<br>Engineering Building (M                                                                                             |                                                                       |
| Malet Place<br>Engineering Building (M<br>Sixth Floor -EEE Labora<br>Document Title<br>Planning Application                        | atory                                                                 |
| Malet Place<br>Engineering Building (M<br>Sixth Floor -EEE Labora<br>Document Title<br>Planning Application<br>Existing Elevations | BMJ Project Ref: [3782]                                               |
| Malet Place<br>Engineering Building (M<br>Sixth Floor -EEE Labora<br>Document Title<br>Planning Application<br>Existing Elevations | BMJ Project Ref: [3782]                                               |