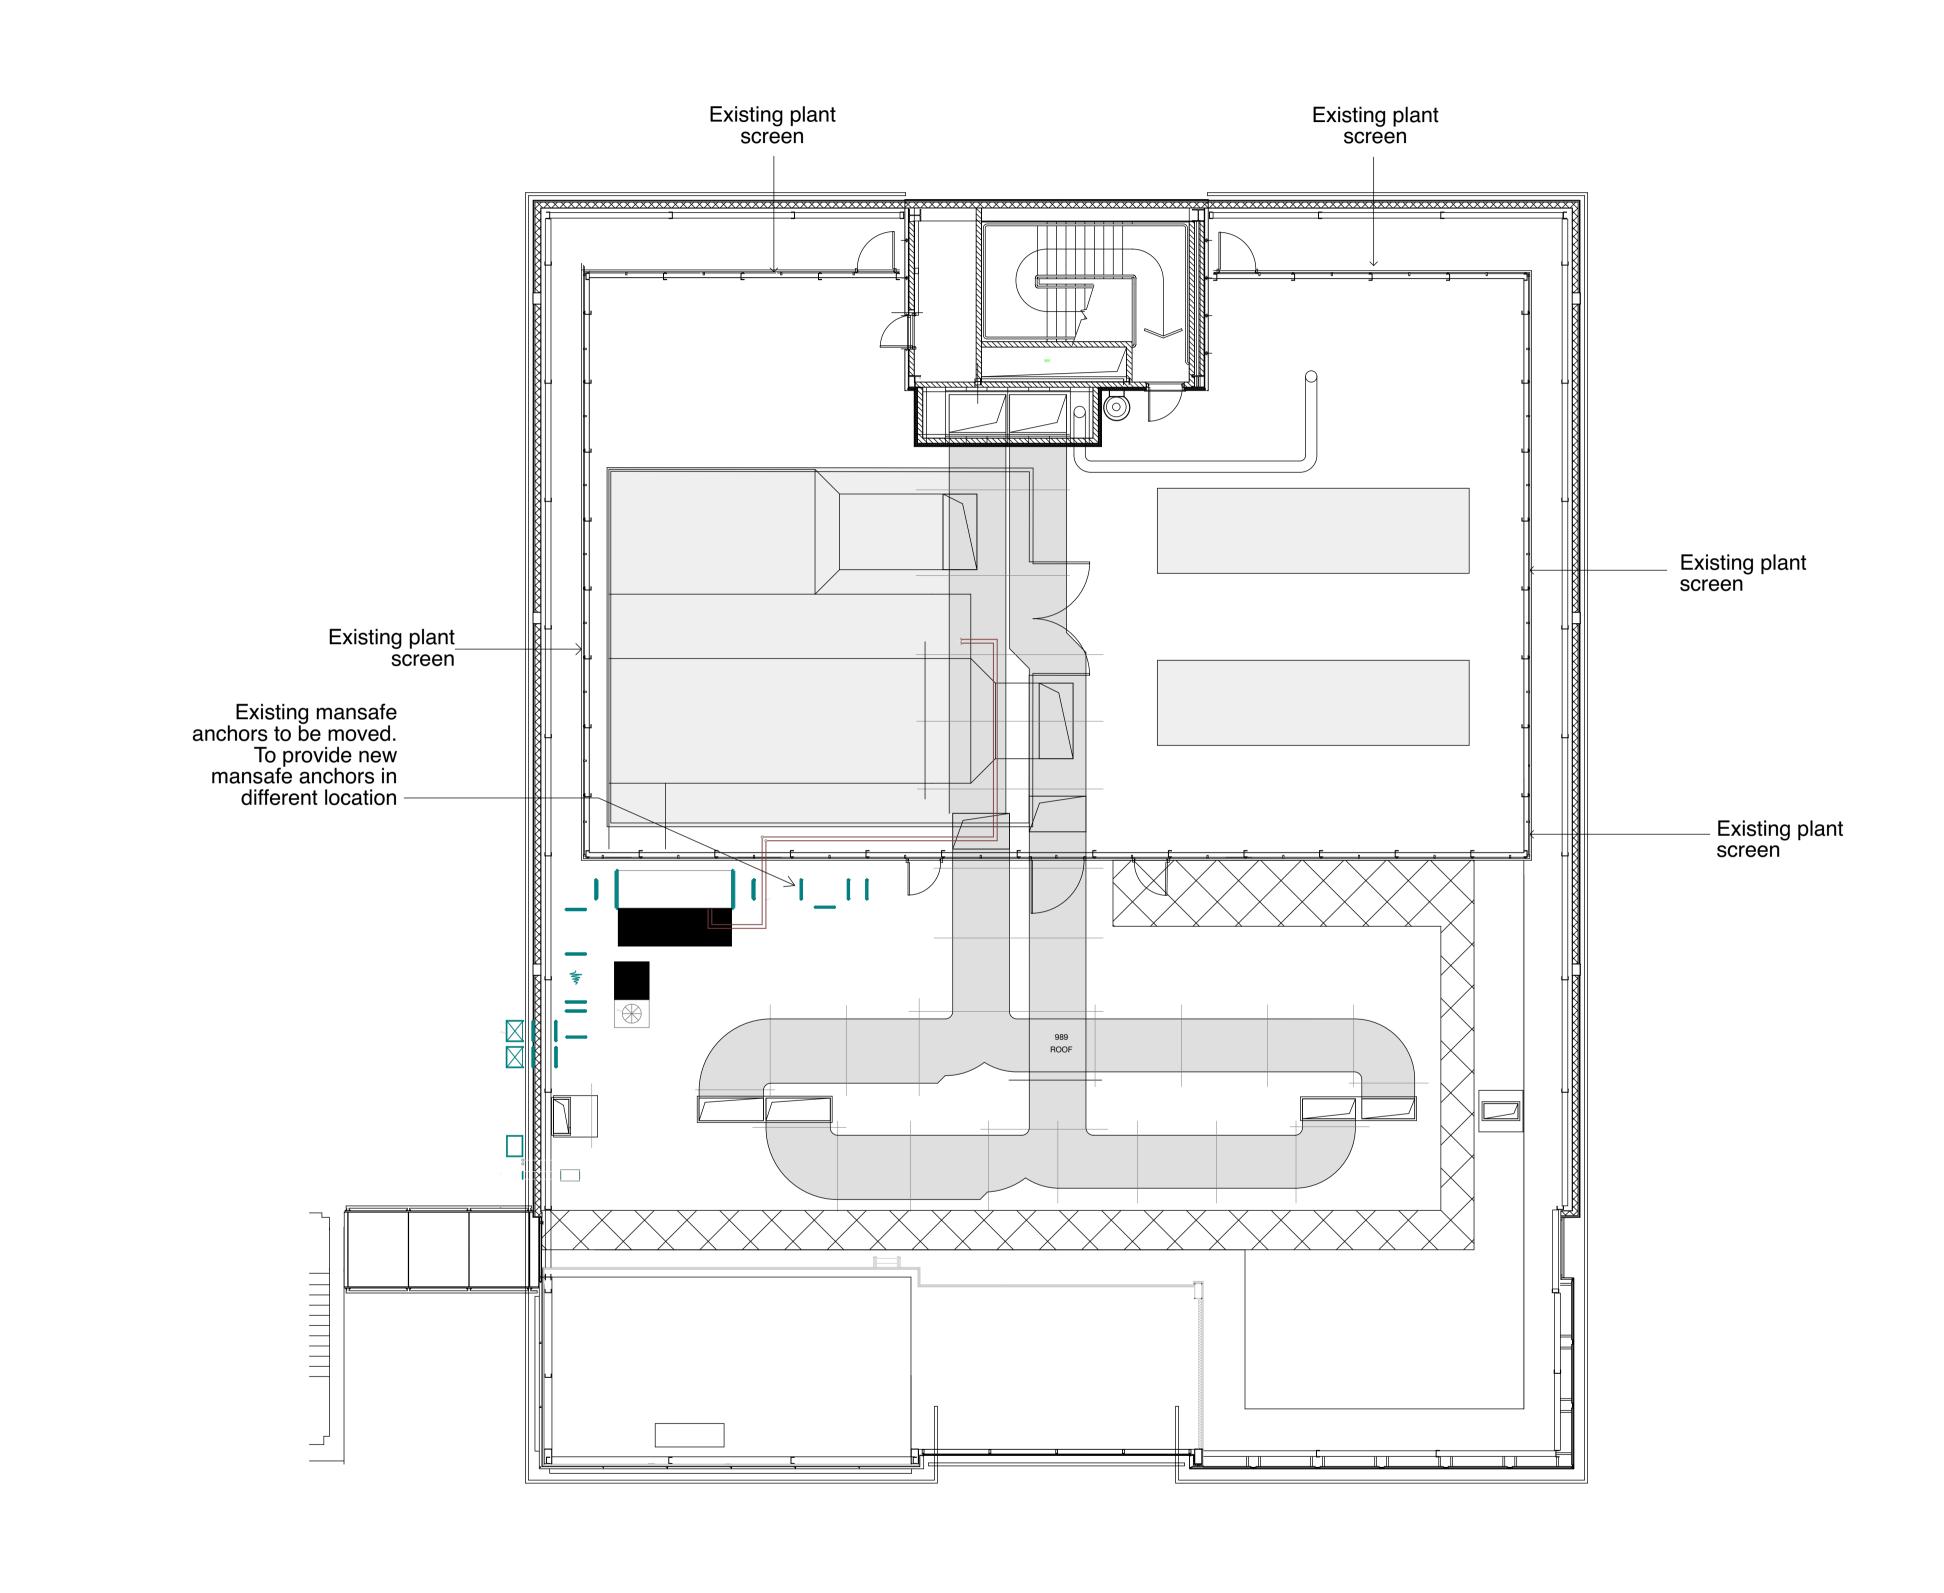

## NOTES:

- Drawing is based on record drawings provided by UCL.
  Layout is for discussion purposes only.
  Layouts are subject to development and review against relevant guidelines and regulations.

| Client University Co Project                    | llege Lc | ondon | <sup>⊥</sup> UCL            |
|-------------------------------------------------|----------|-------|-----------------------------|
| ,                                               |          |       |                             |
| Malet Place<br>Engineering E<br>Sixth Floor -E  | 0        | •     | ,                           |
| Document Title<br>Planning App<br>Existing Roof |          |       |                             |
| Scale(s) @ 1:10                                 | )        | BM    | J Project Ref: <b>[3782</b> |
|                                                 |          |       |                             |