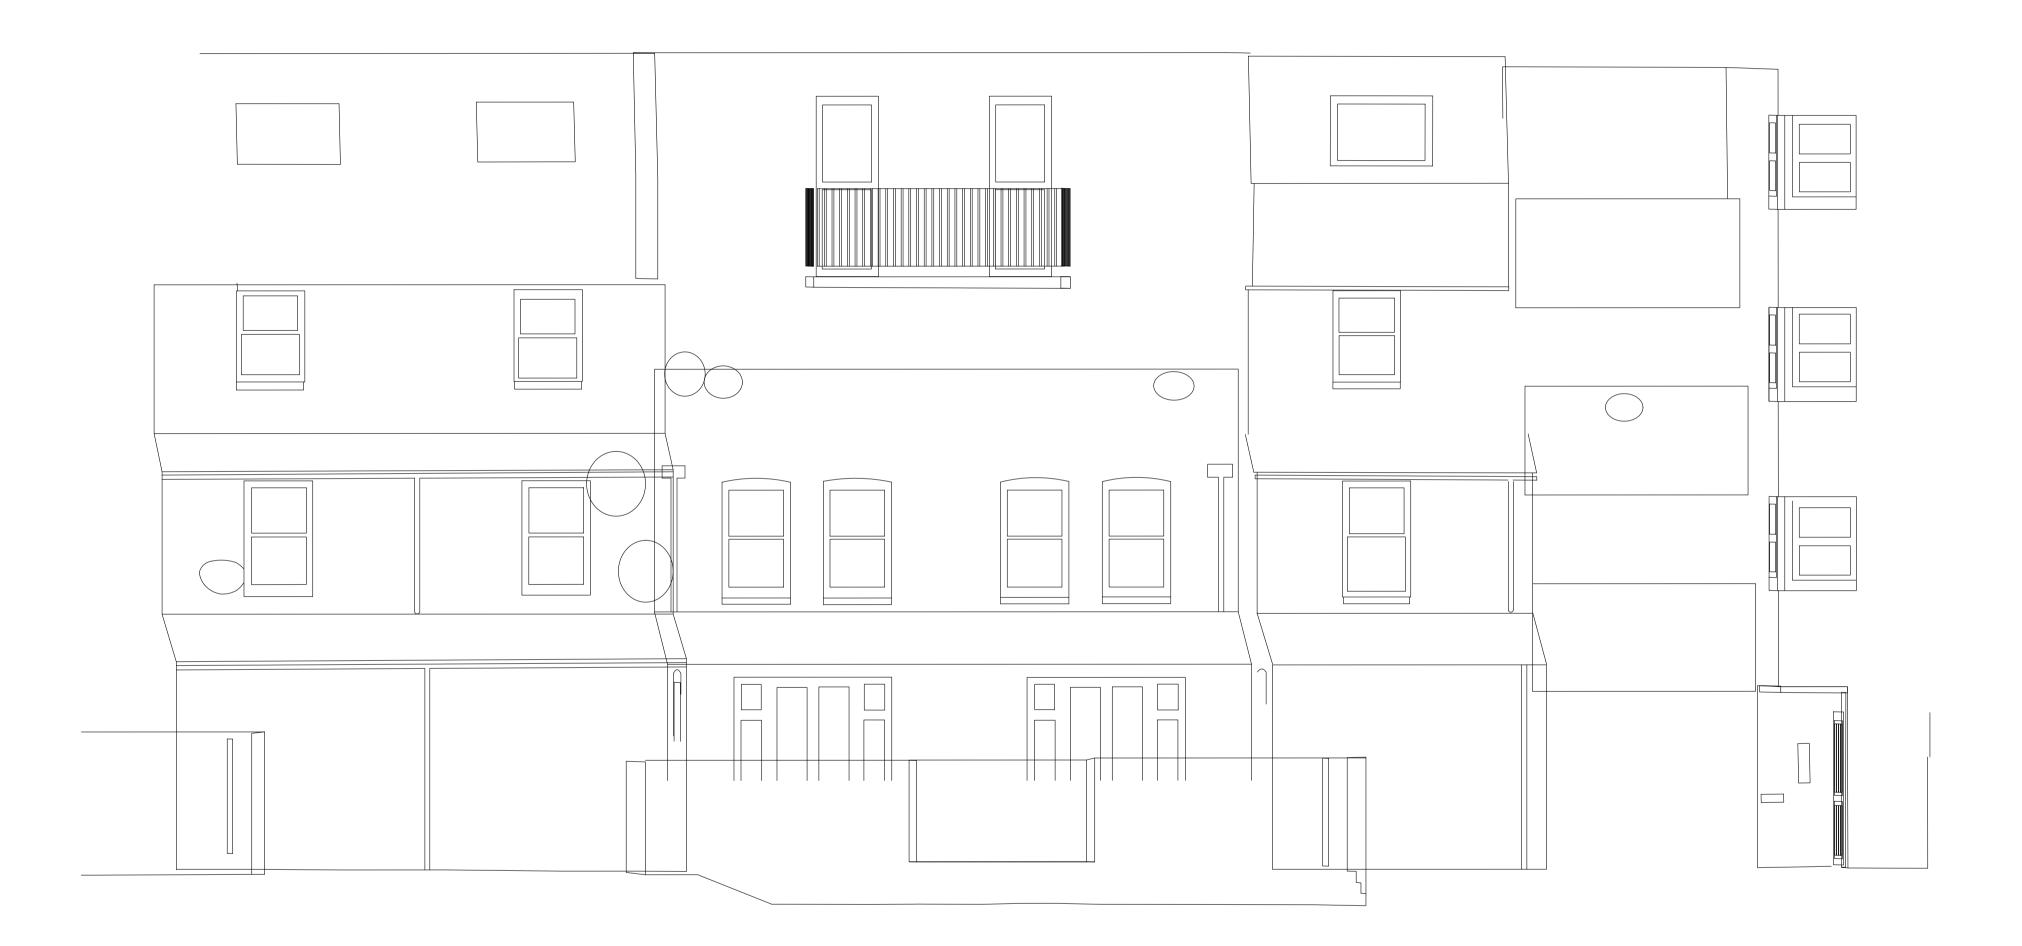

External Facade Elevation
Scale: 1:50 @ A1

| Revision: | Date:      | Amendment:                      |
|-----------|------------|---------------------------------|
| 1.0       | 16-08-2019 | Issued for planning application |
|           |            |                                 |
|           |            |                                 |
|           |            |                                 |
|           |            |                                 |
|           |            |                                 |
|           |            |                                 |
|           |            |                                 |

| Site Address: Inside Starcross/Cobourg Street, London, NW1  Drawing Title: |                             |             |                     |  |  |  |  |
|----------------------------------------------------------------------------|-----------------------------|-------------|---------------------|--|--|--|--|
| External E                                                                 | External Elevation-Existing |             |                     |  |  |  |  |
| Drawn by:                                                                  | Reviewed by:                | Checked by: | Presentation Scale: |  |  |  |  |
| PB                                                                         | AP                          | AB          | 1:50 @ A1           |  |  |  |  |
| Date:                                                                      | Drawing No:                 | Drawing No: |                     |  |  |  |  |
| 12-08-2019 EW-NI-Muse-EX-EL-03                                             |                             |             |                     |  |  |  |  |