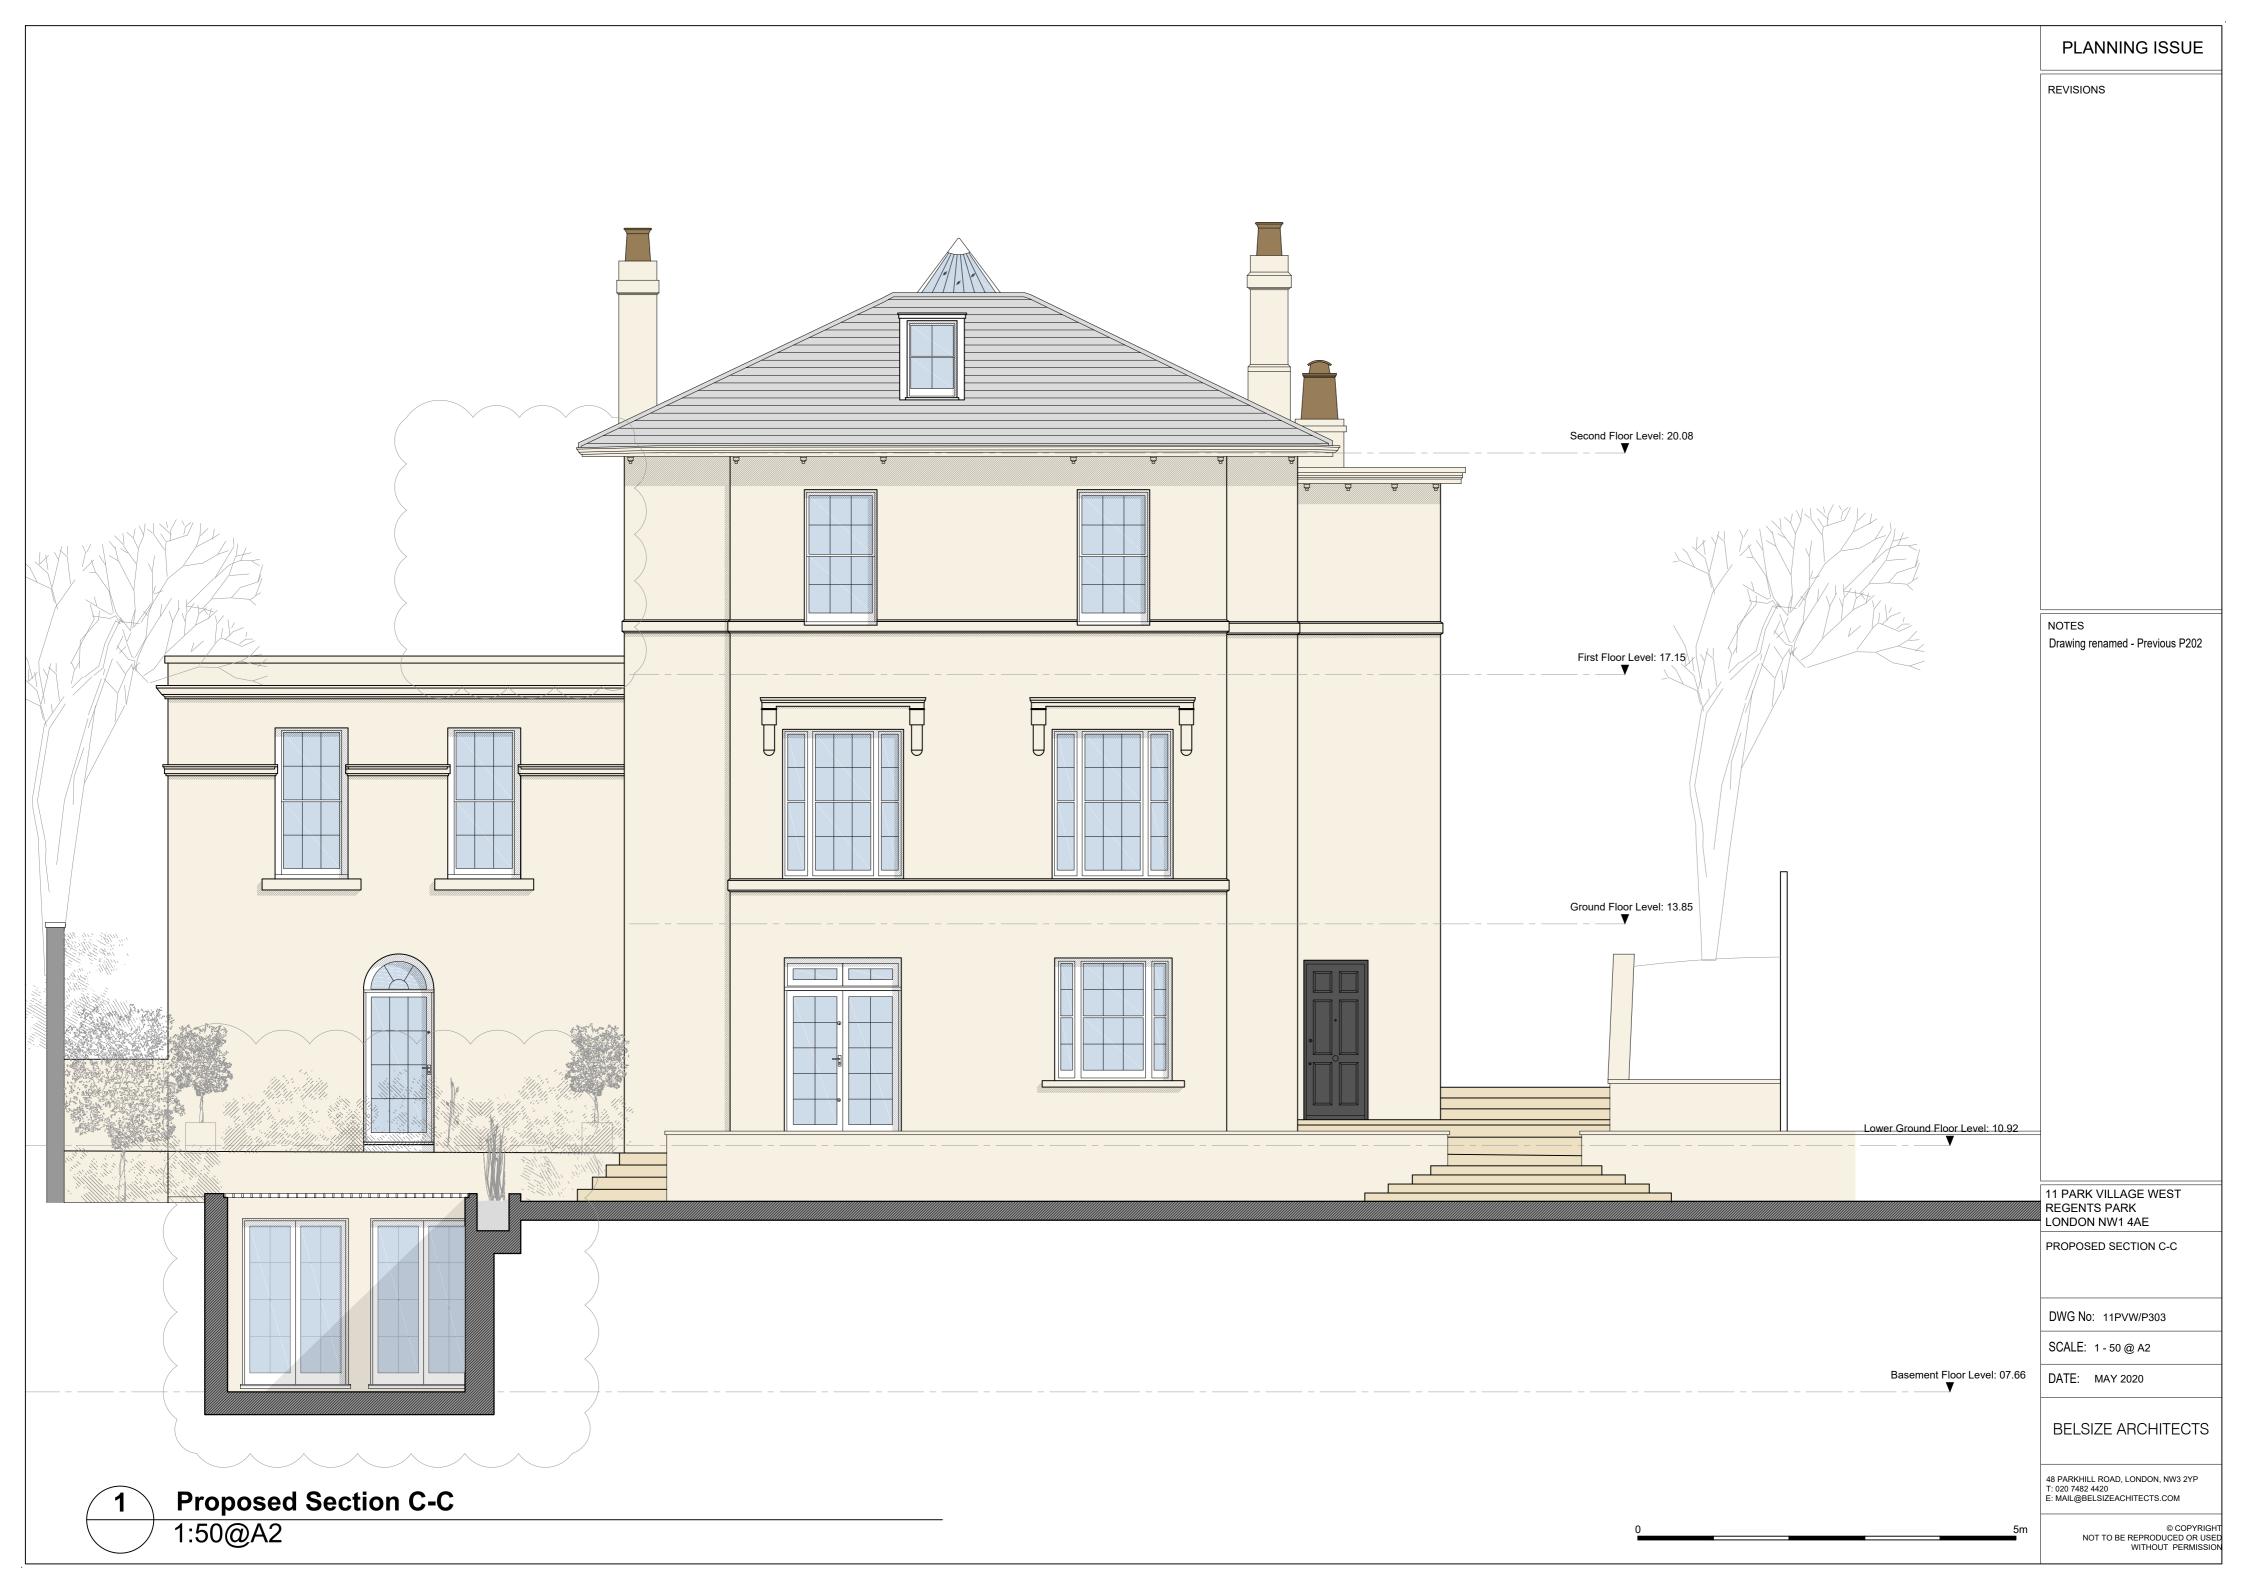

Lift extension removed

11 PARK VILLAGE WEST REGENTS PARK LONDON NW1 4AE

PROPOSED FRONT (STREET) LONG ELEVATION

DWG No: 11PVW/P201.1A

SCALE: 1 - 100 @ A2

DATE: MAY 2018

BELSIZE ARCHITECTS

48 PARKHILL ROAD, LONDON, NW3 2YP T: 020 7482 4420 E: MAIL@BELSIZEACHITECTS.COM

**Proposed Front Long (Street) Elevation** 

11 PARK VILLAGE WEST

1:100@A2

10 PARK VILLAGE WEST