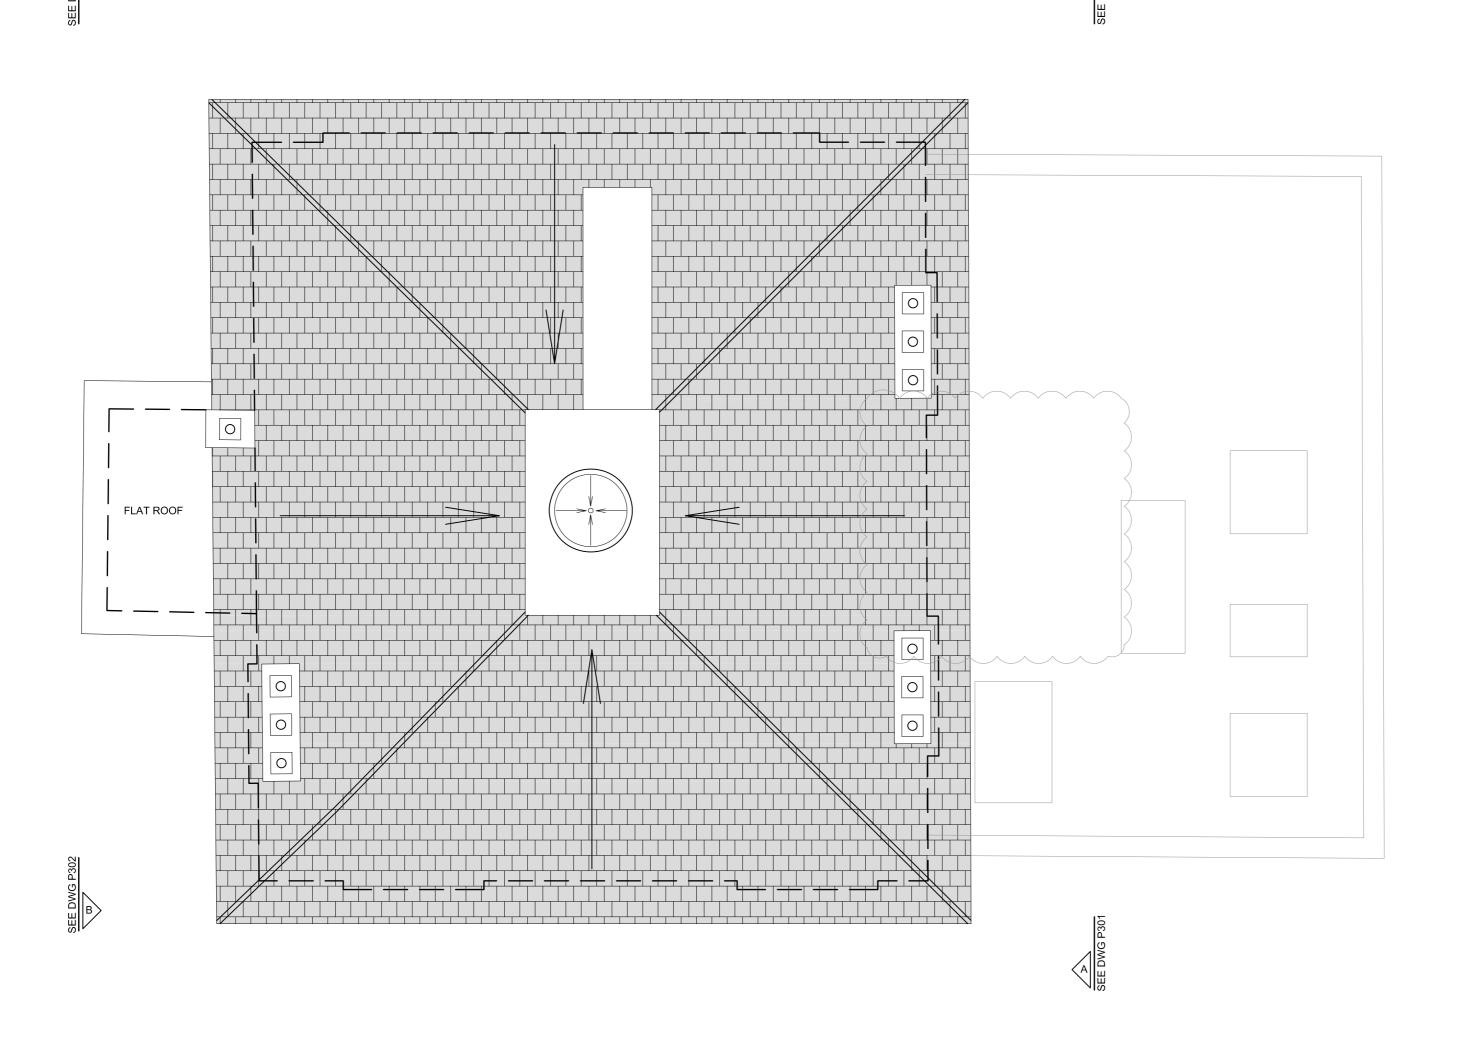

BELSIZE ARCHITECTS

48 PARKHILL ROAD, LONDON, NW3 2YP T: 020 7482 4420 E: MAIL@BELSIZEACHITECTS.COM

11 PARK VILLAGE WEST REGENTS PARK LONDON NW1 4AE

PROPOSED ROOF PLAN

DWG No: 11PVW/P105A

SCALE: 1 - 50 @ A2