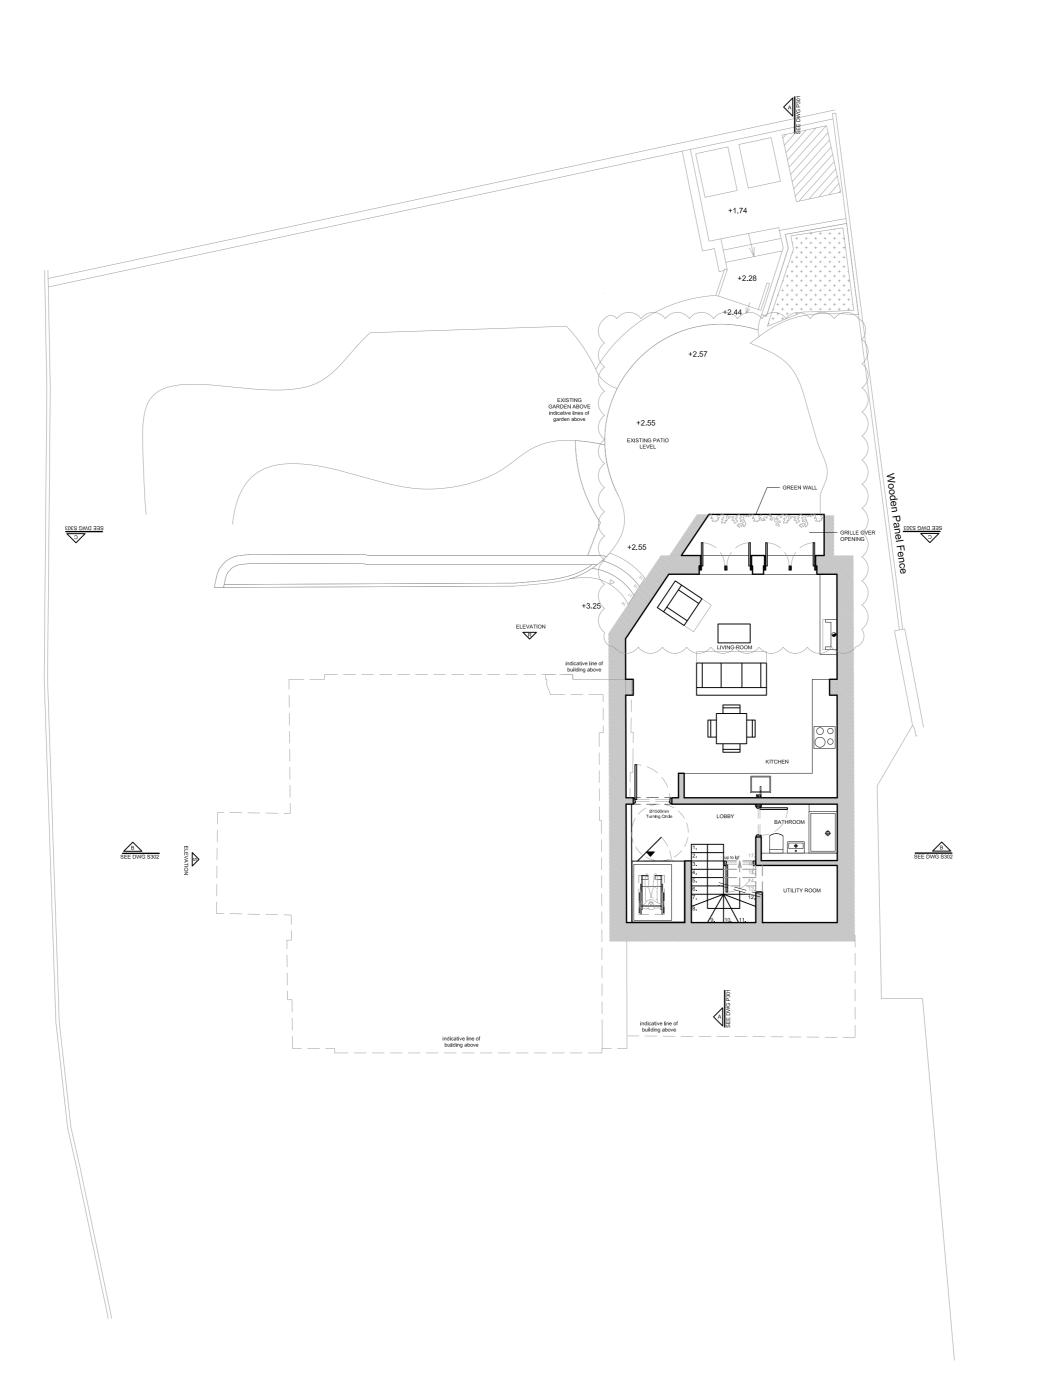

Lightwell size reducedRailings removed

NOTES

EXISTING WALL CUT BACK

NEW WALL/INFILL
TO EXISTING WALL

11 PARK VILLAGE WEST REGENTS PARK LONDON NW1 4AE

PROPOSED BASEMENT PLAN incl. GARDEN

DWG No: 11PVW/P100.1A