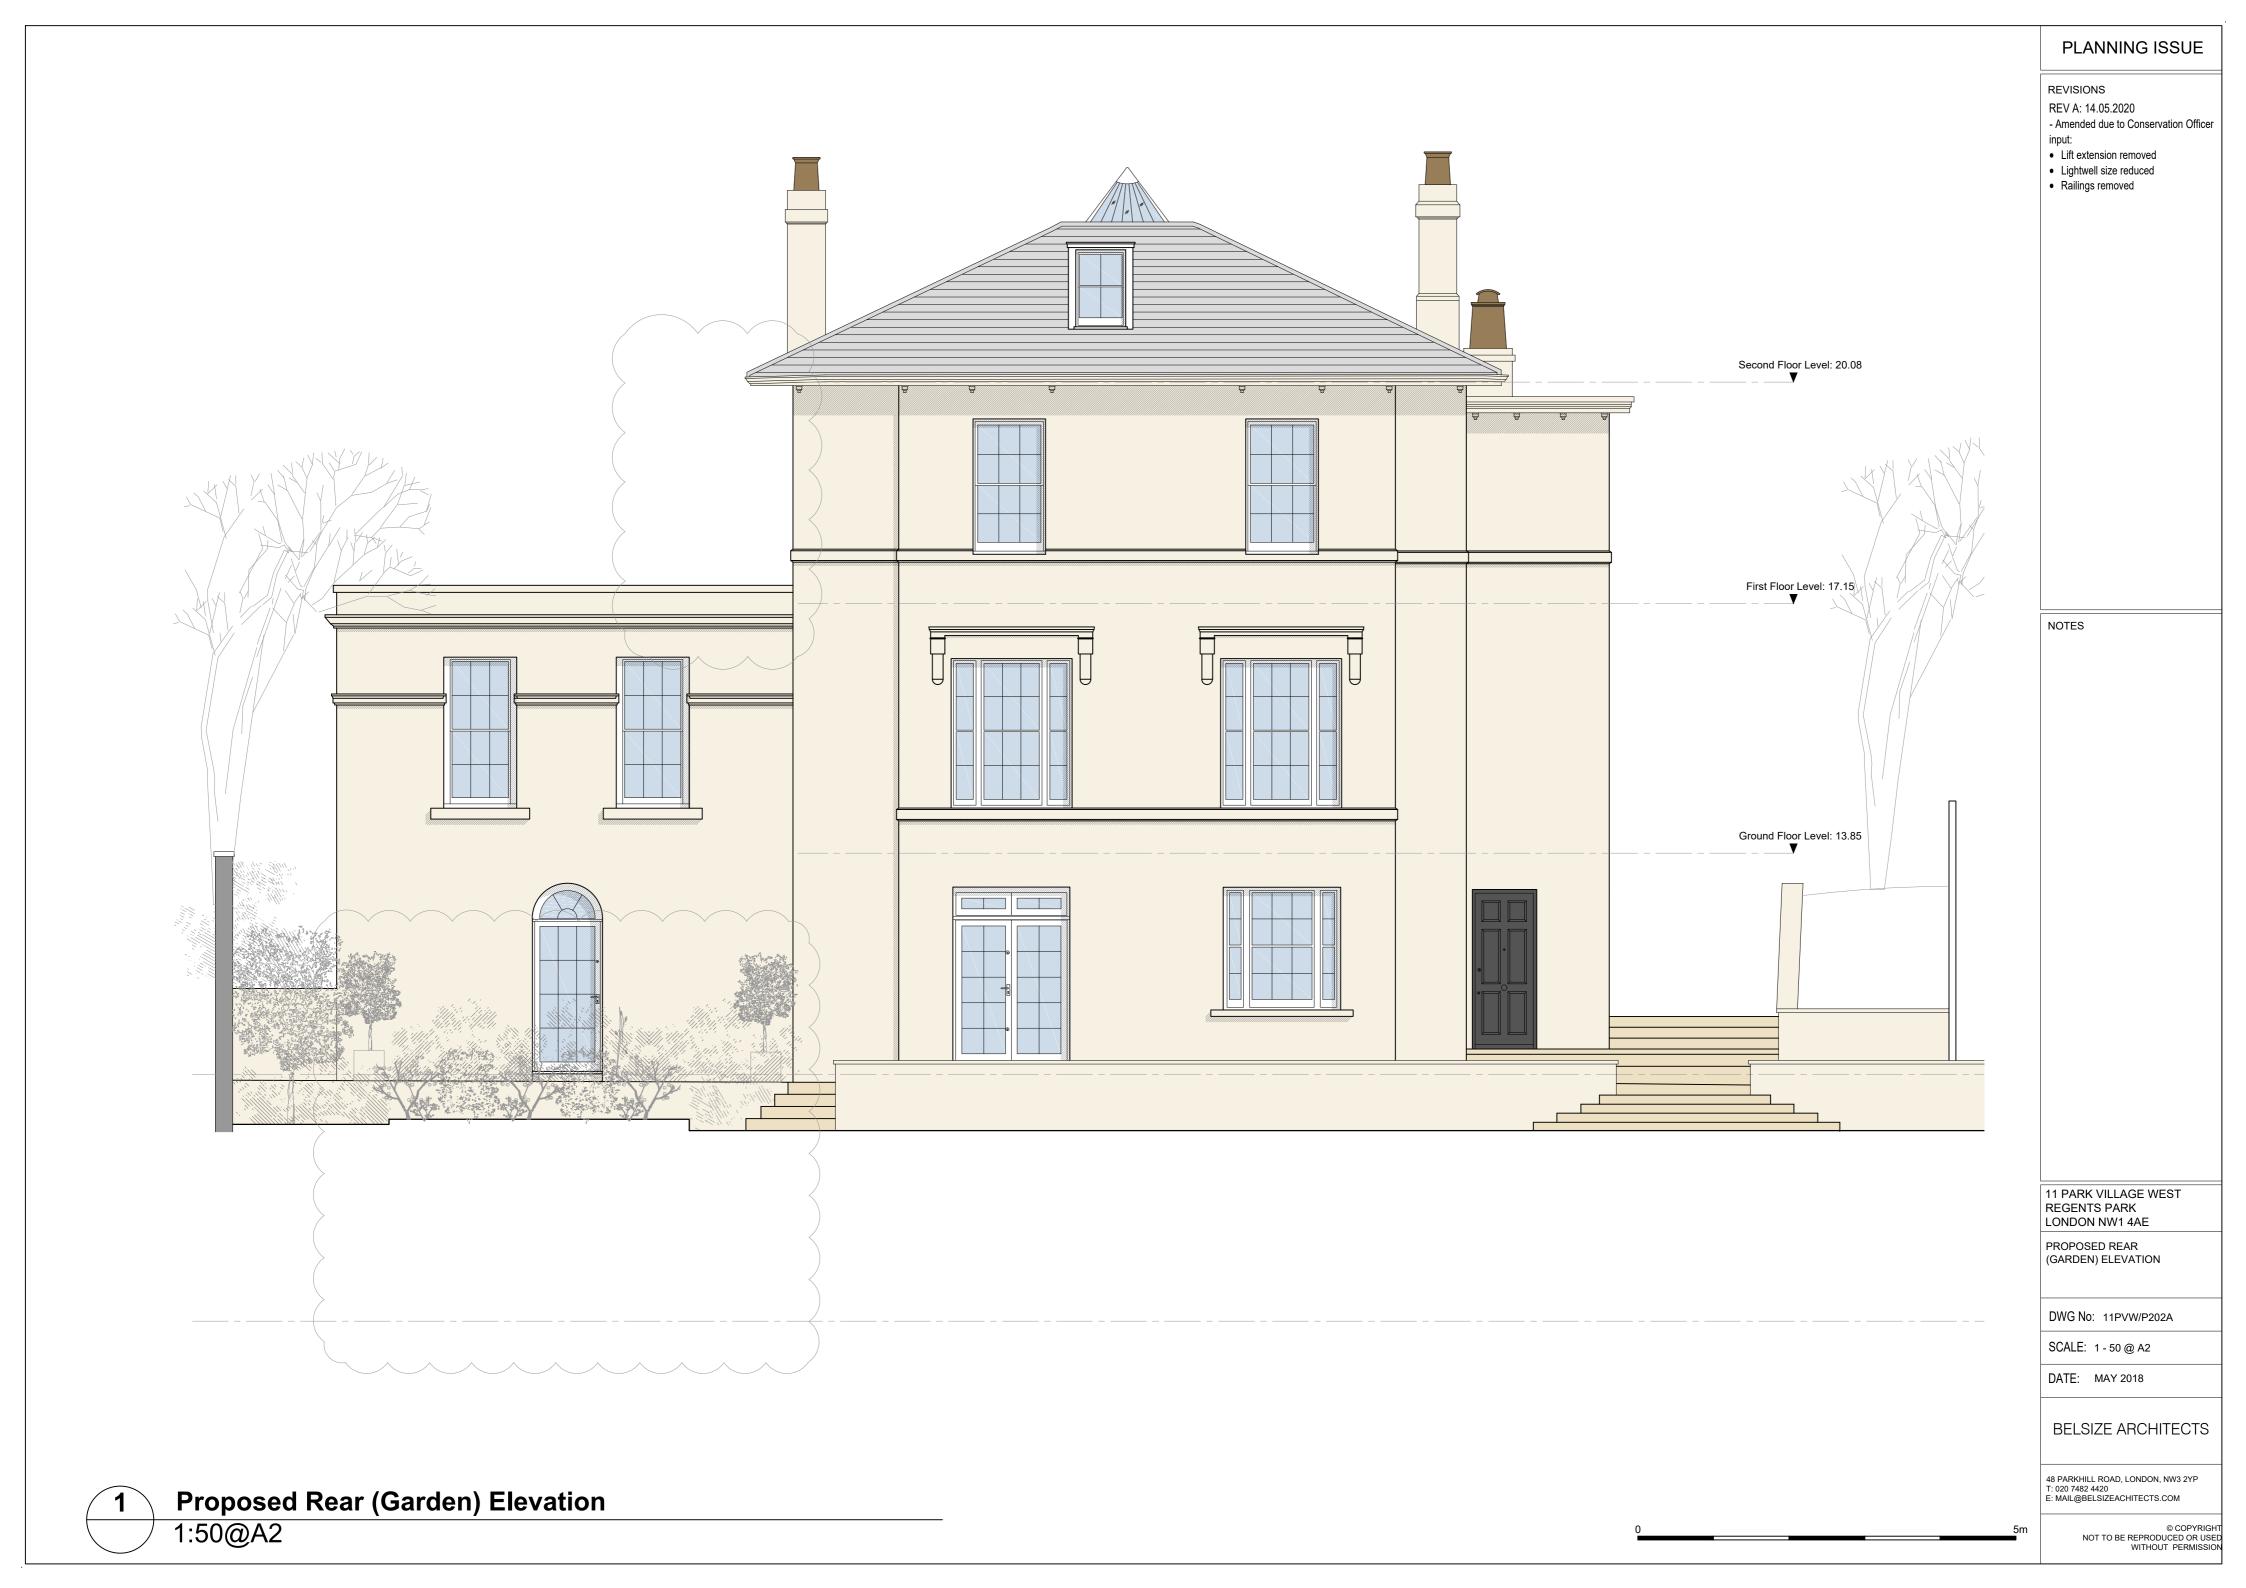

DATE: APRIL 2016

BELSIZE ARCHITECTS

48 PARKHILL ROAD, LONDON, NW3 2YP T: 020 7482 4420 E: MAIL@BELSIZEACHITECTS.COM

MAIL@BELSIZEACHITECTS.COM

REVISIONS

REV A: 14.05.2020 - Amended due to Conservation Officer

Lightwell size reducedRailings removed

NOTES

EXISTING WALL CUT BACK

NEW WALL/INFILL
TO EXISTING WALL

11 PARK VILLAGE WEST REGENTS PARK LONDON NW1 4AE

PROPOSED BASEMENT PLAN incl. GARDEN

DWG No: 11PVW/P100.1A