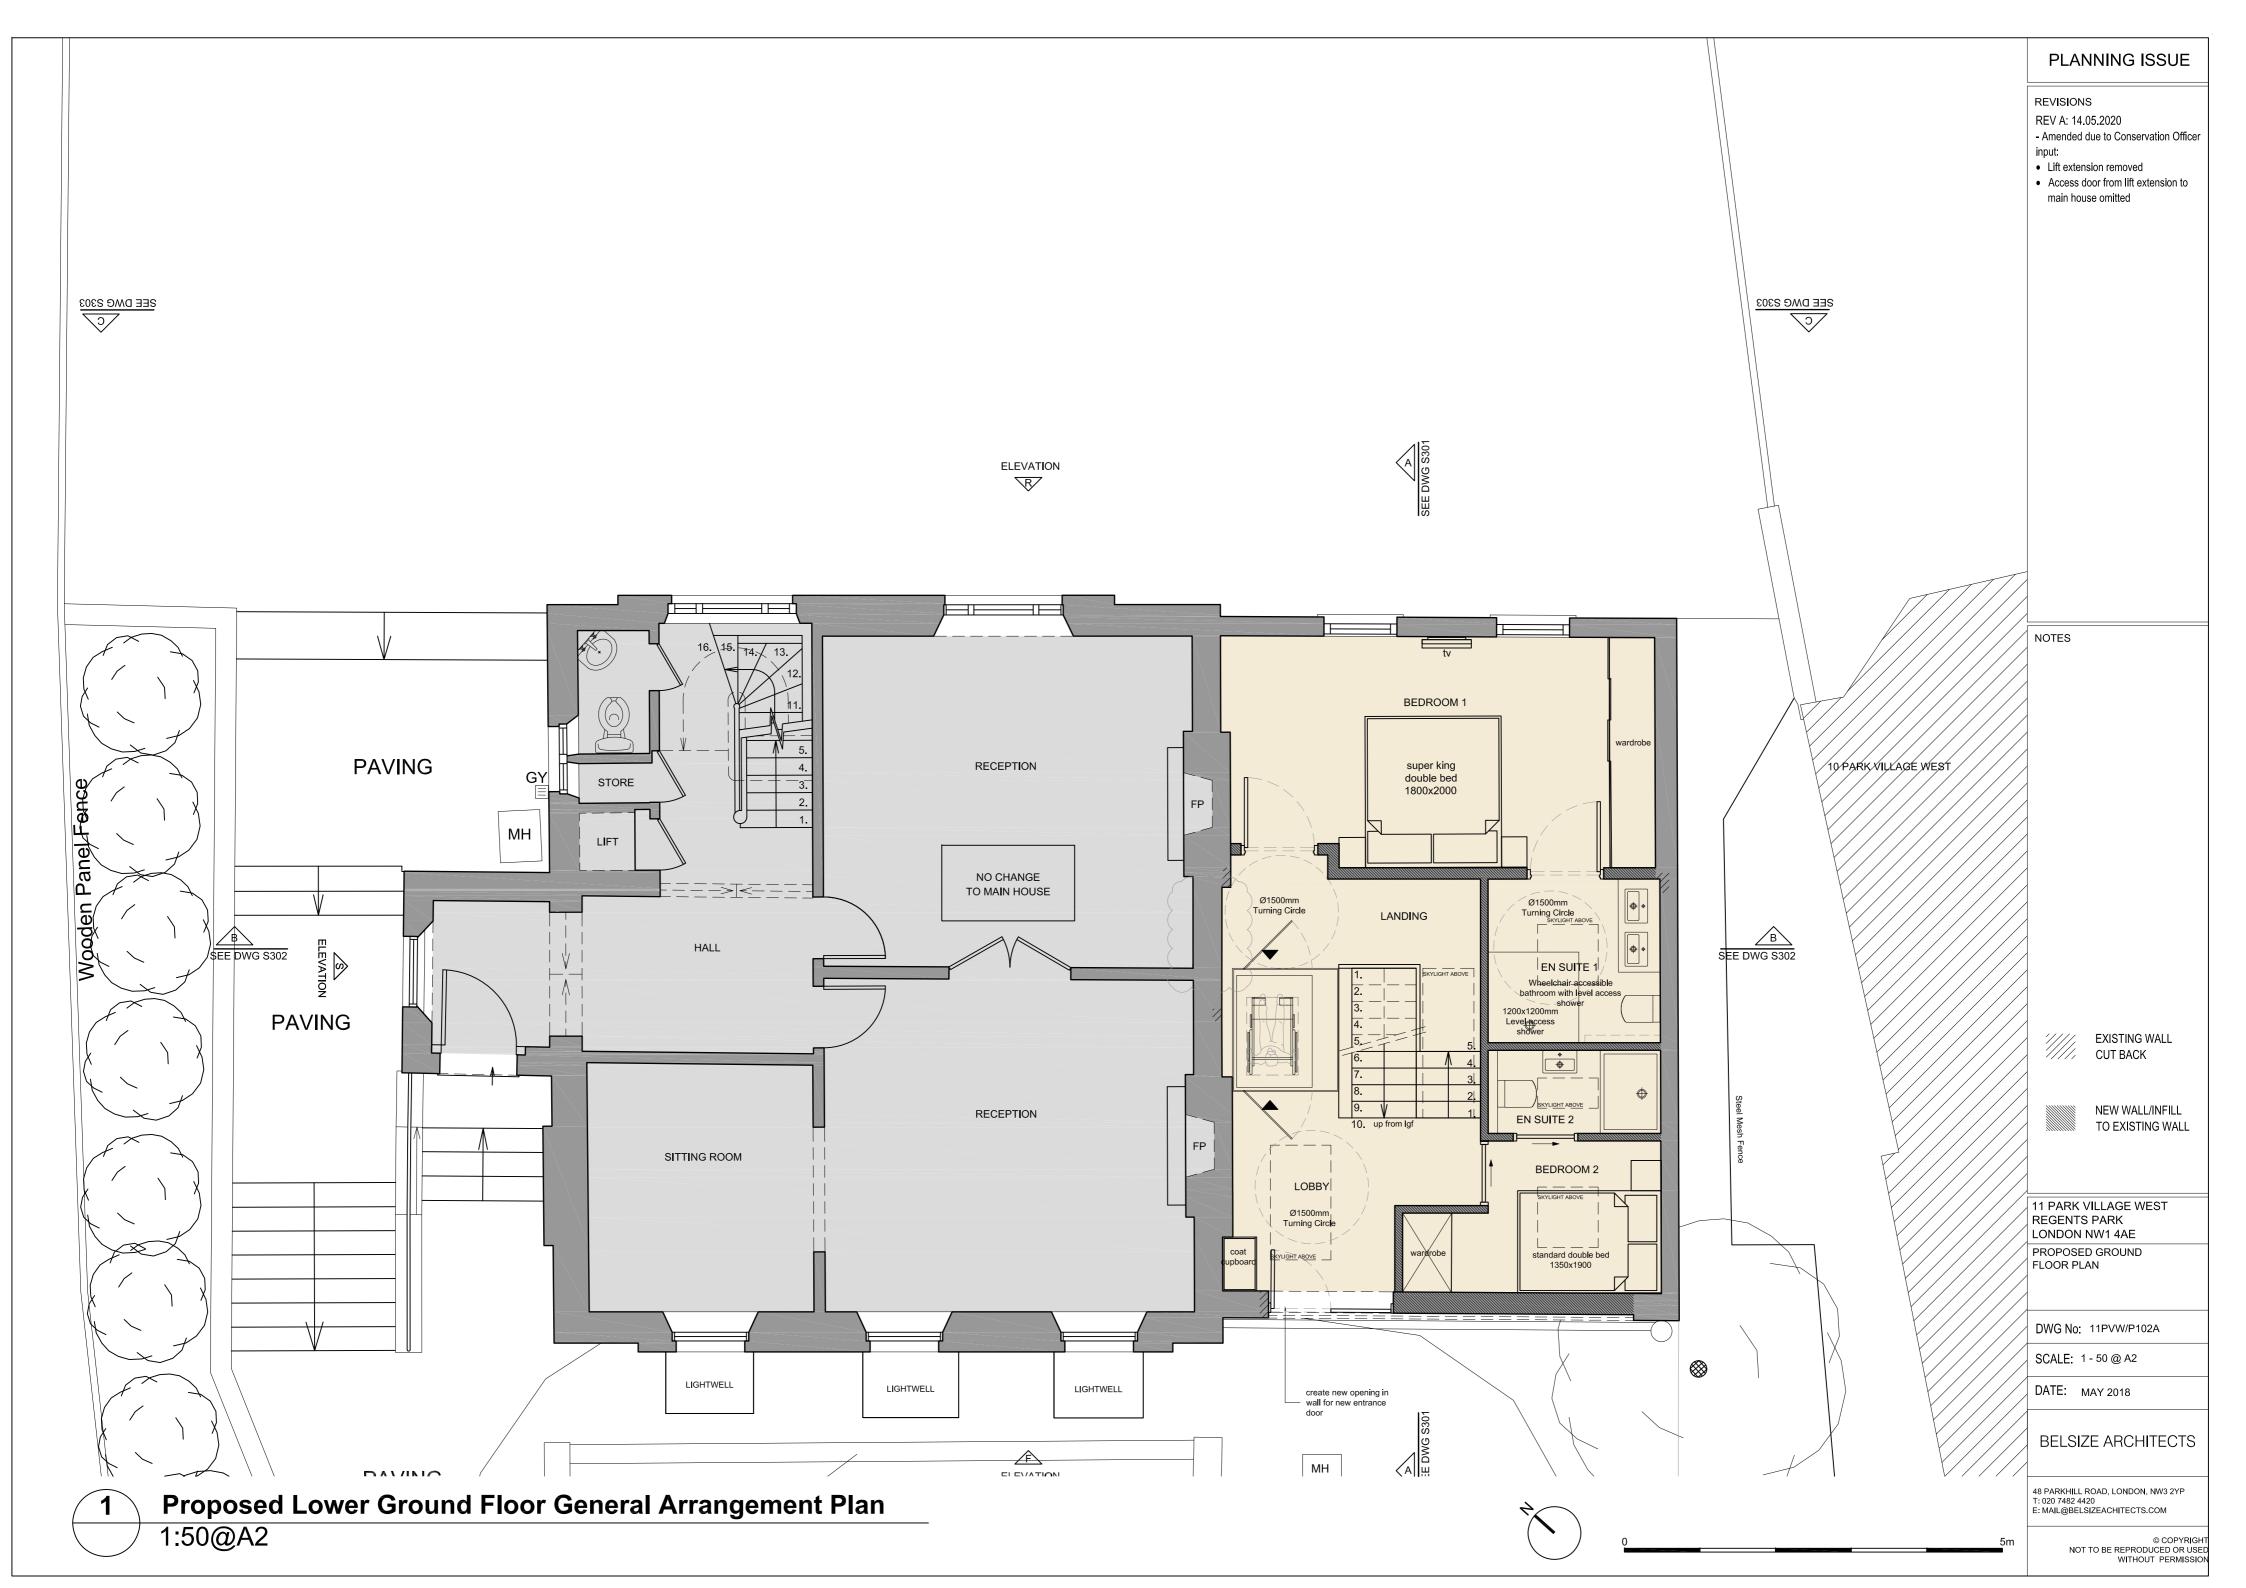

REVISIONS
REV A: 14.05.2020
- Amended due to Conservation Officer

Lift extension removed

 Access door from lift extension to main house omitted

EXISTING WALL CUT BACK

NEW WALL/INFILL
TO EXISTING WALL

11 PARK VILLAGE WEST REGENTS PARK LONDON NW1 4AE

PROPOSED FIRST FLOOR PLAN

DWG No: 11PVW/P103A

SCALE: 1 - 50 @ A2

DATE: APRIL 2016

BELSIZE ARCHITECTS

48 PARKHILL ROAD, LONDON, NW3 2YP T: 020 7482 4420 E: MAIL@BELSIZEACHITECTS.COM

REVISIONS
REV A: 14.05.2020
- Amended due to Conservation Officer