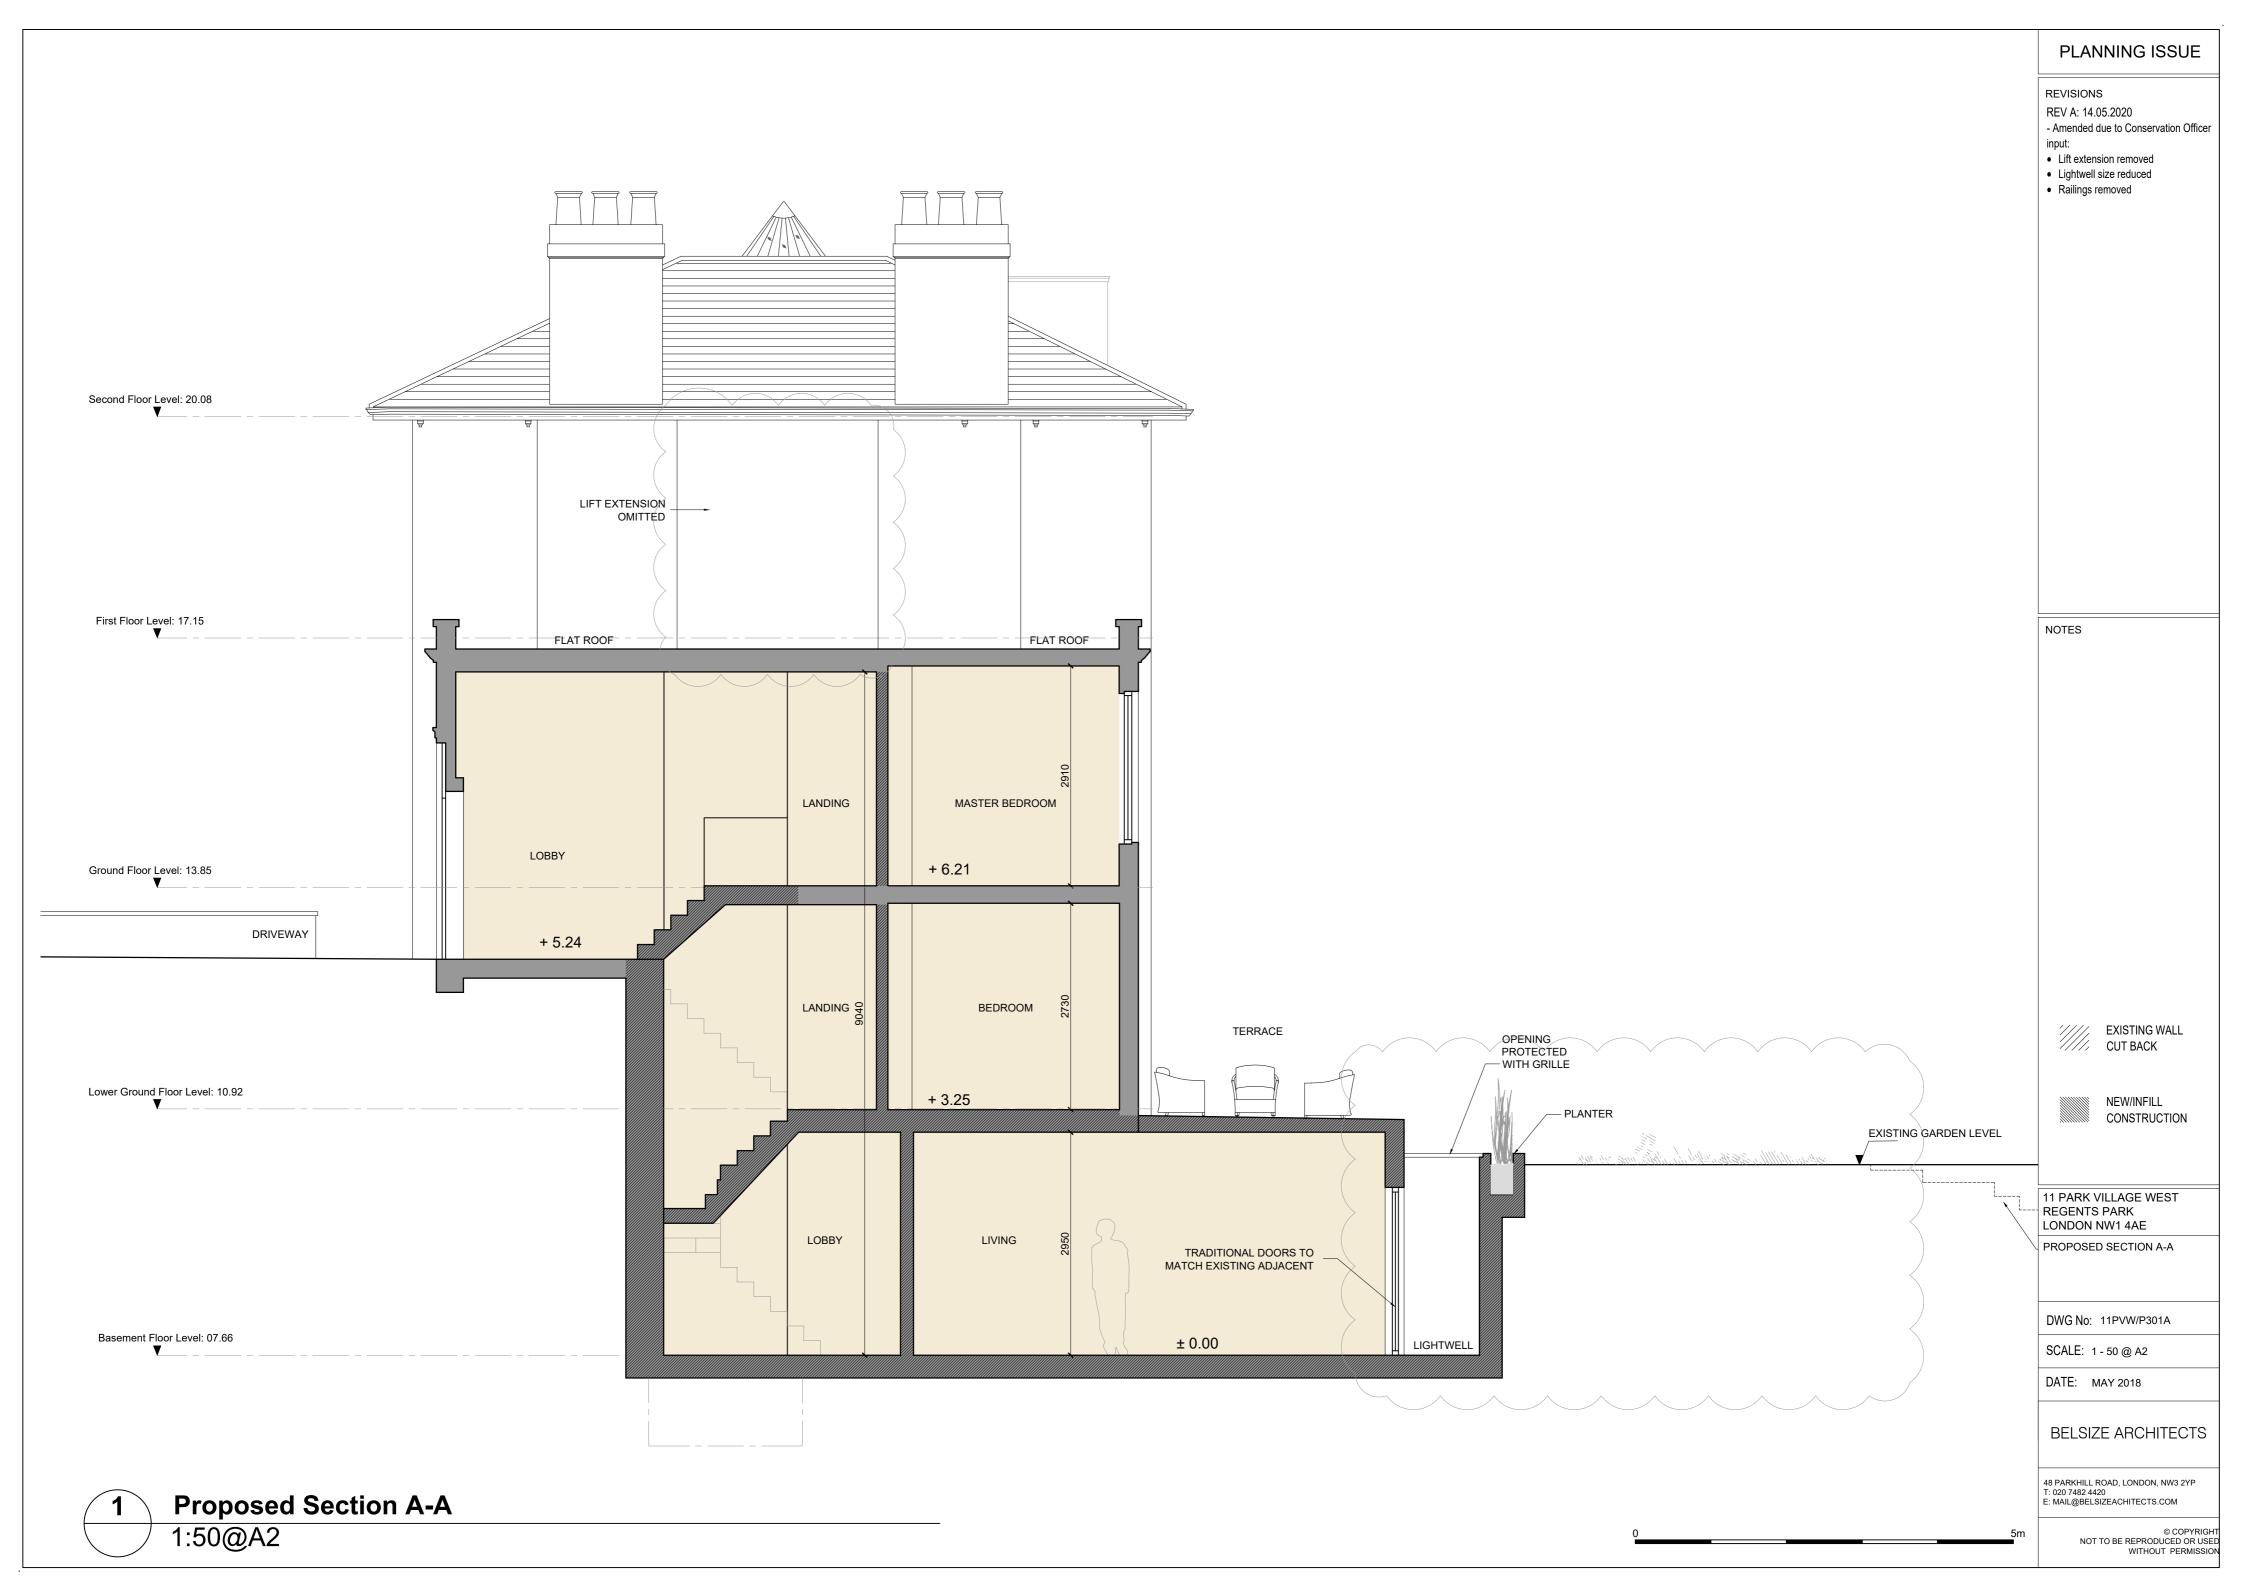

REVISIONS
REV A: 14.05.2020
- Amended due to Conservation Officer

Lift extension removed

 Access door from lift extension to main house omitted

EXISTING WALL CUT BACK

NEW WALL/INFILL
TO EXISTING WALL

11 PARK VILLAGE WEST REGENTS PARK LONDON NW1 4AE

Lightwell size reducedRailings removed

NOTES

EXISTING WALL CUT BACK

NEW WALL/INFILL
TO EXISTING WALL

11 PARK VILLAGE WEST REGENTS PARK LONDON NW1 4AE

PROPOSED BASEMENT PLAN incl. GARDEN

DWG No: 11PVW/P100.1A