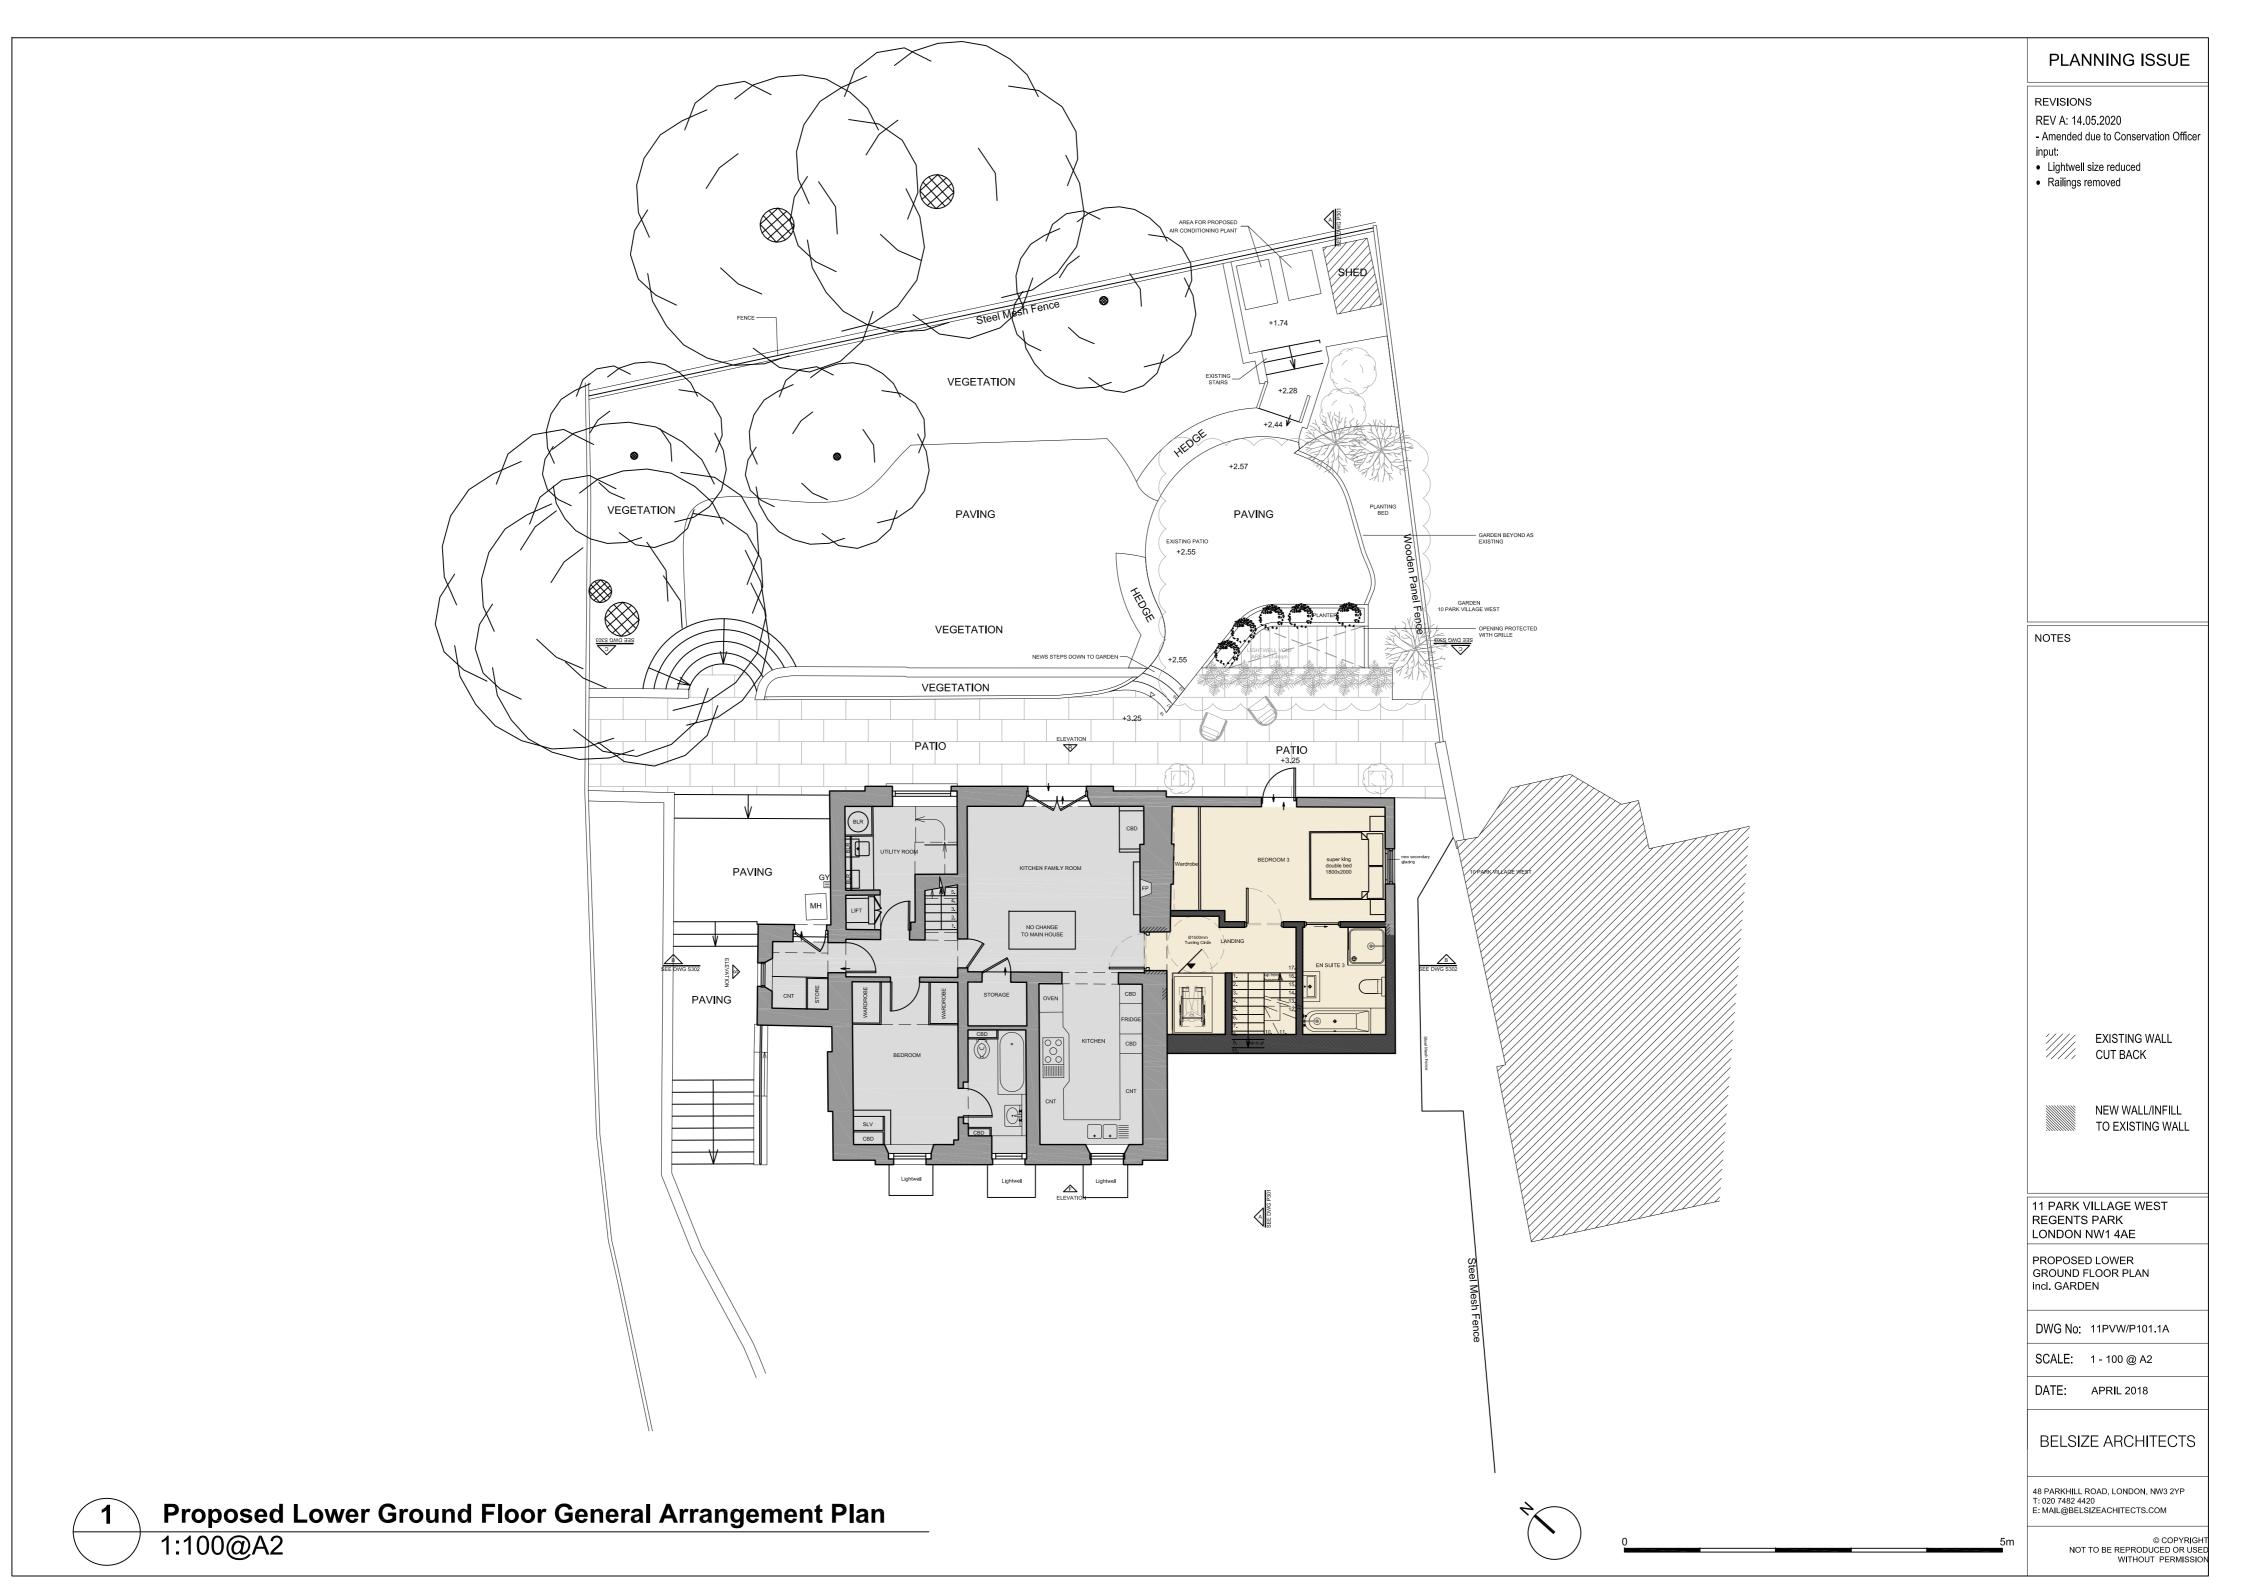

Lightwell size reducedRailings removed

NOTES

EXISTING WALL CUT BACK

NEW WALL/INFILL
TO EXISTING WALL

11 PARK VILLAGE WEST REGENTS PARK LONDON NW1 4AE

PROPOSED BASEMENT PLAN incl. GARDEN

DWG No: 11PVW/P100.1A

SCALE: 1 - 100 @ A2

DATE: APRIL 2018

BELSIZE ARCHITECTS

48 PARKHILL ROAD, LONDON, NW3 2YP T: 020 7482 4420 E: MAIL@BELSIZEACHITECTS.COM

@ CODVE

REVISIONS REV A: 14.05.2020 - Amended due to Conservation Officer