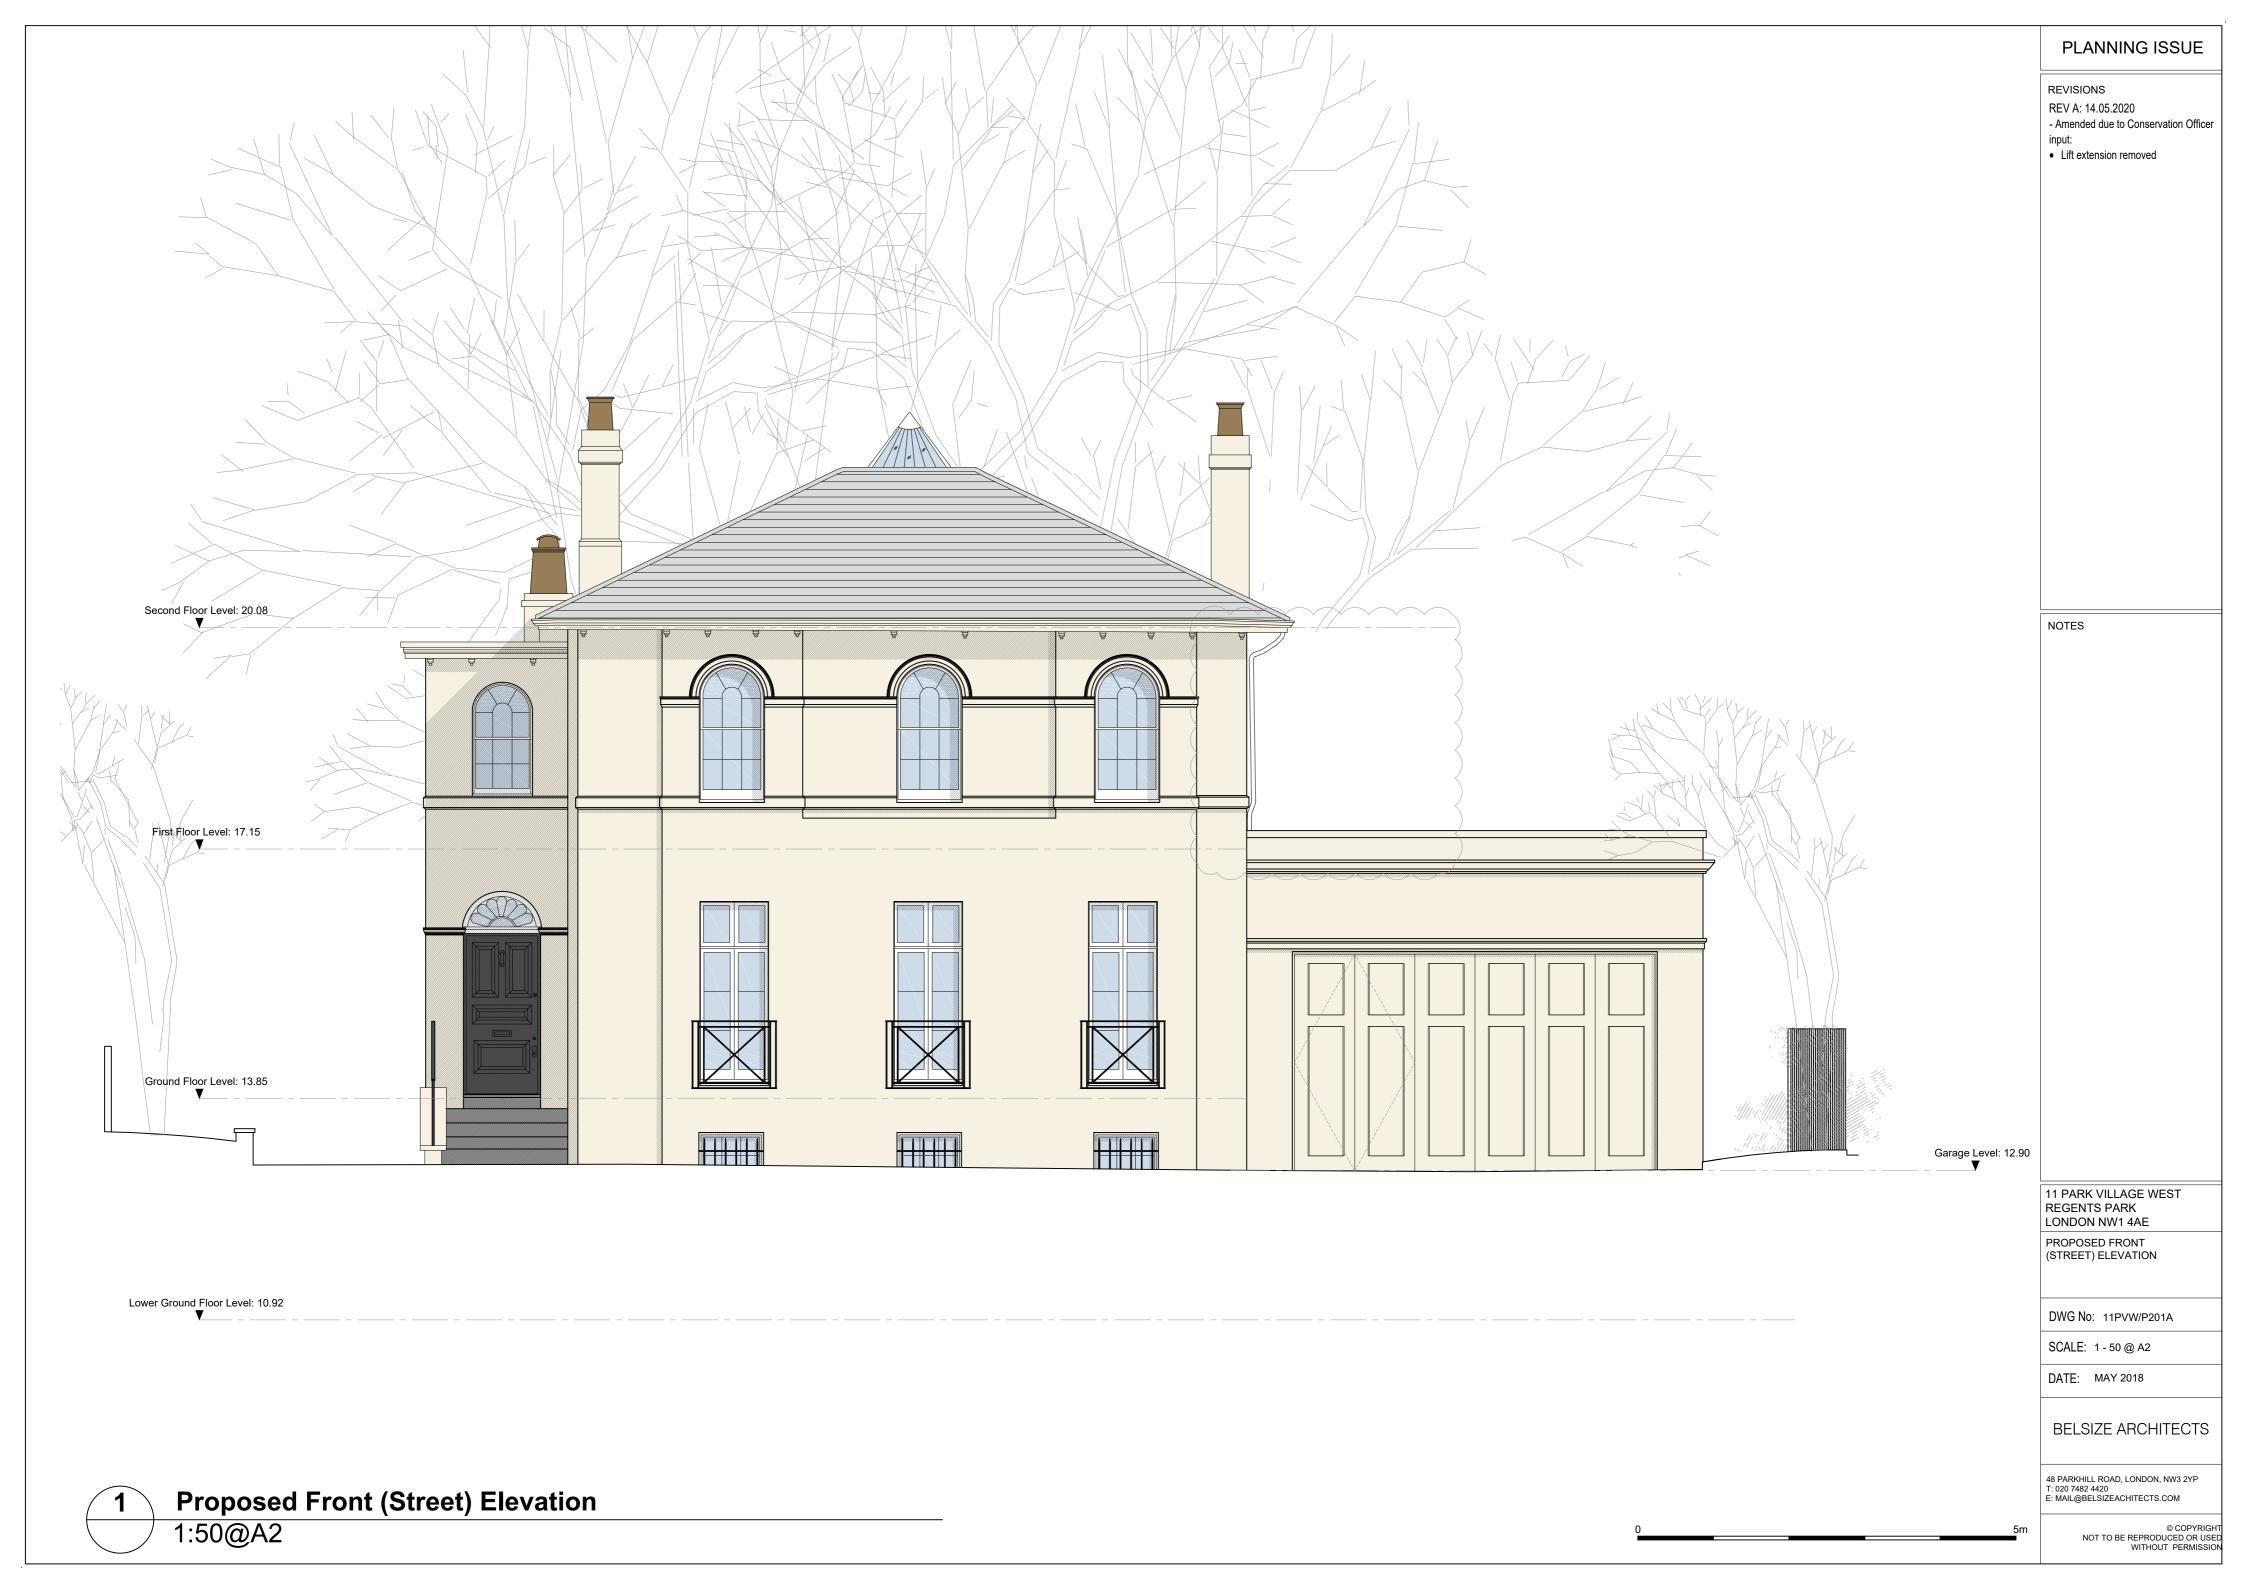

Lift extension removed

11 PARK VILLAGE WEST REGENTS PARK LONDON NW1 4AE

PROPOSED FRONT (STREET) LONG ELEVATION

DWG No: 11PVW/P201.1A

SCALE: 1 - 100 @ A2

DATE: MAY 2018

BELSIZE ARCHITECTS

48 PARKHILL ROAD, LONDON, NW3 2YP T: 020 7482 4420 E: MAIL@BELSIZEACHITECTS.COM

**Proposed Front Long (Street) Elevation** 

11 PARK VILLAGE WEST

1:100@A2

10 PARK VILLAGE WEST