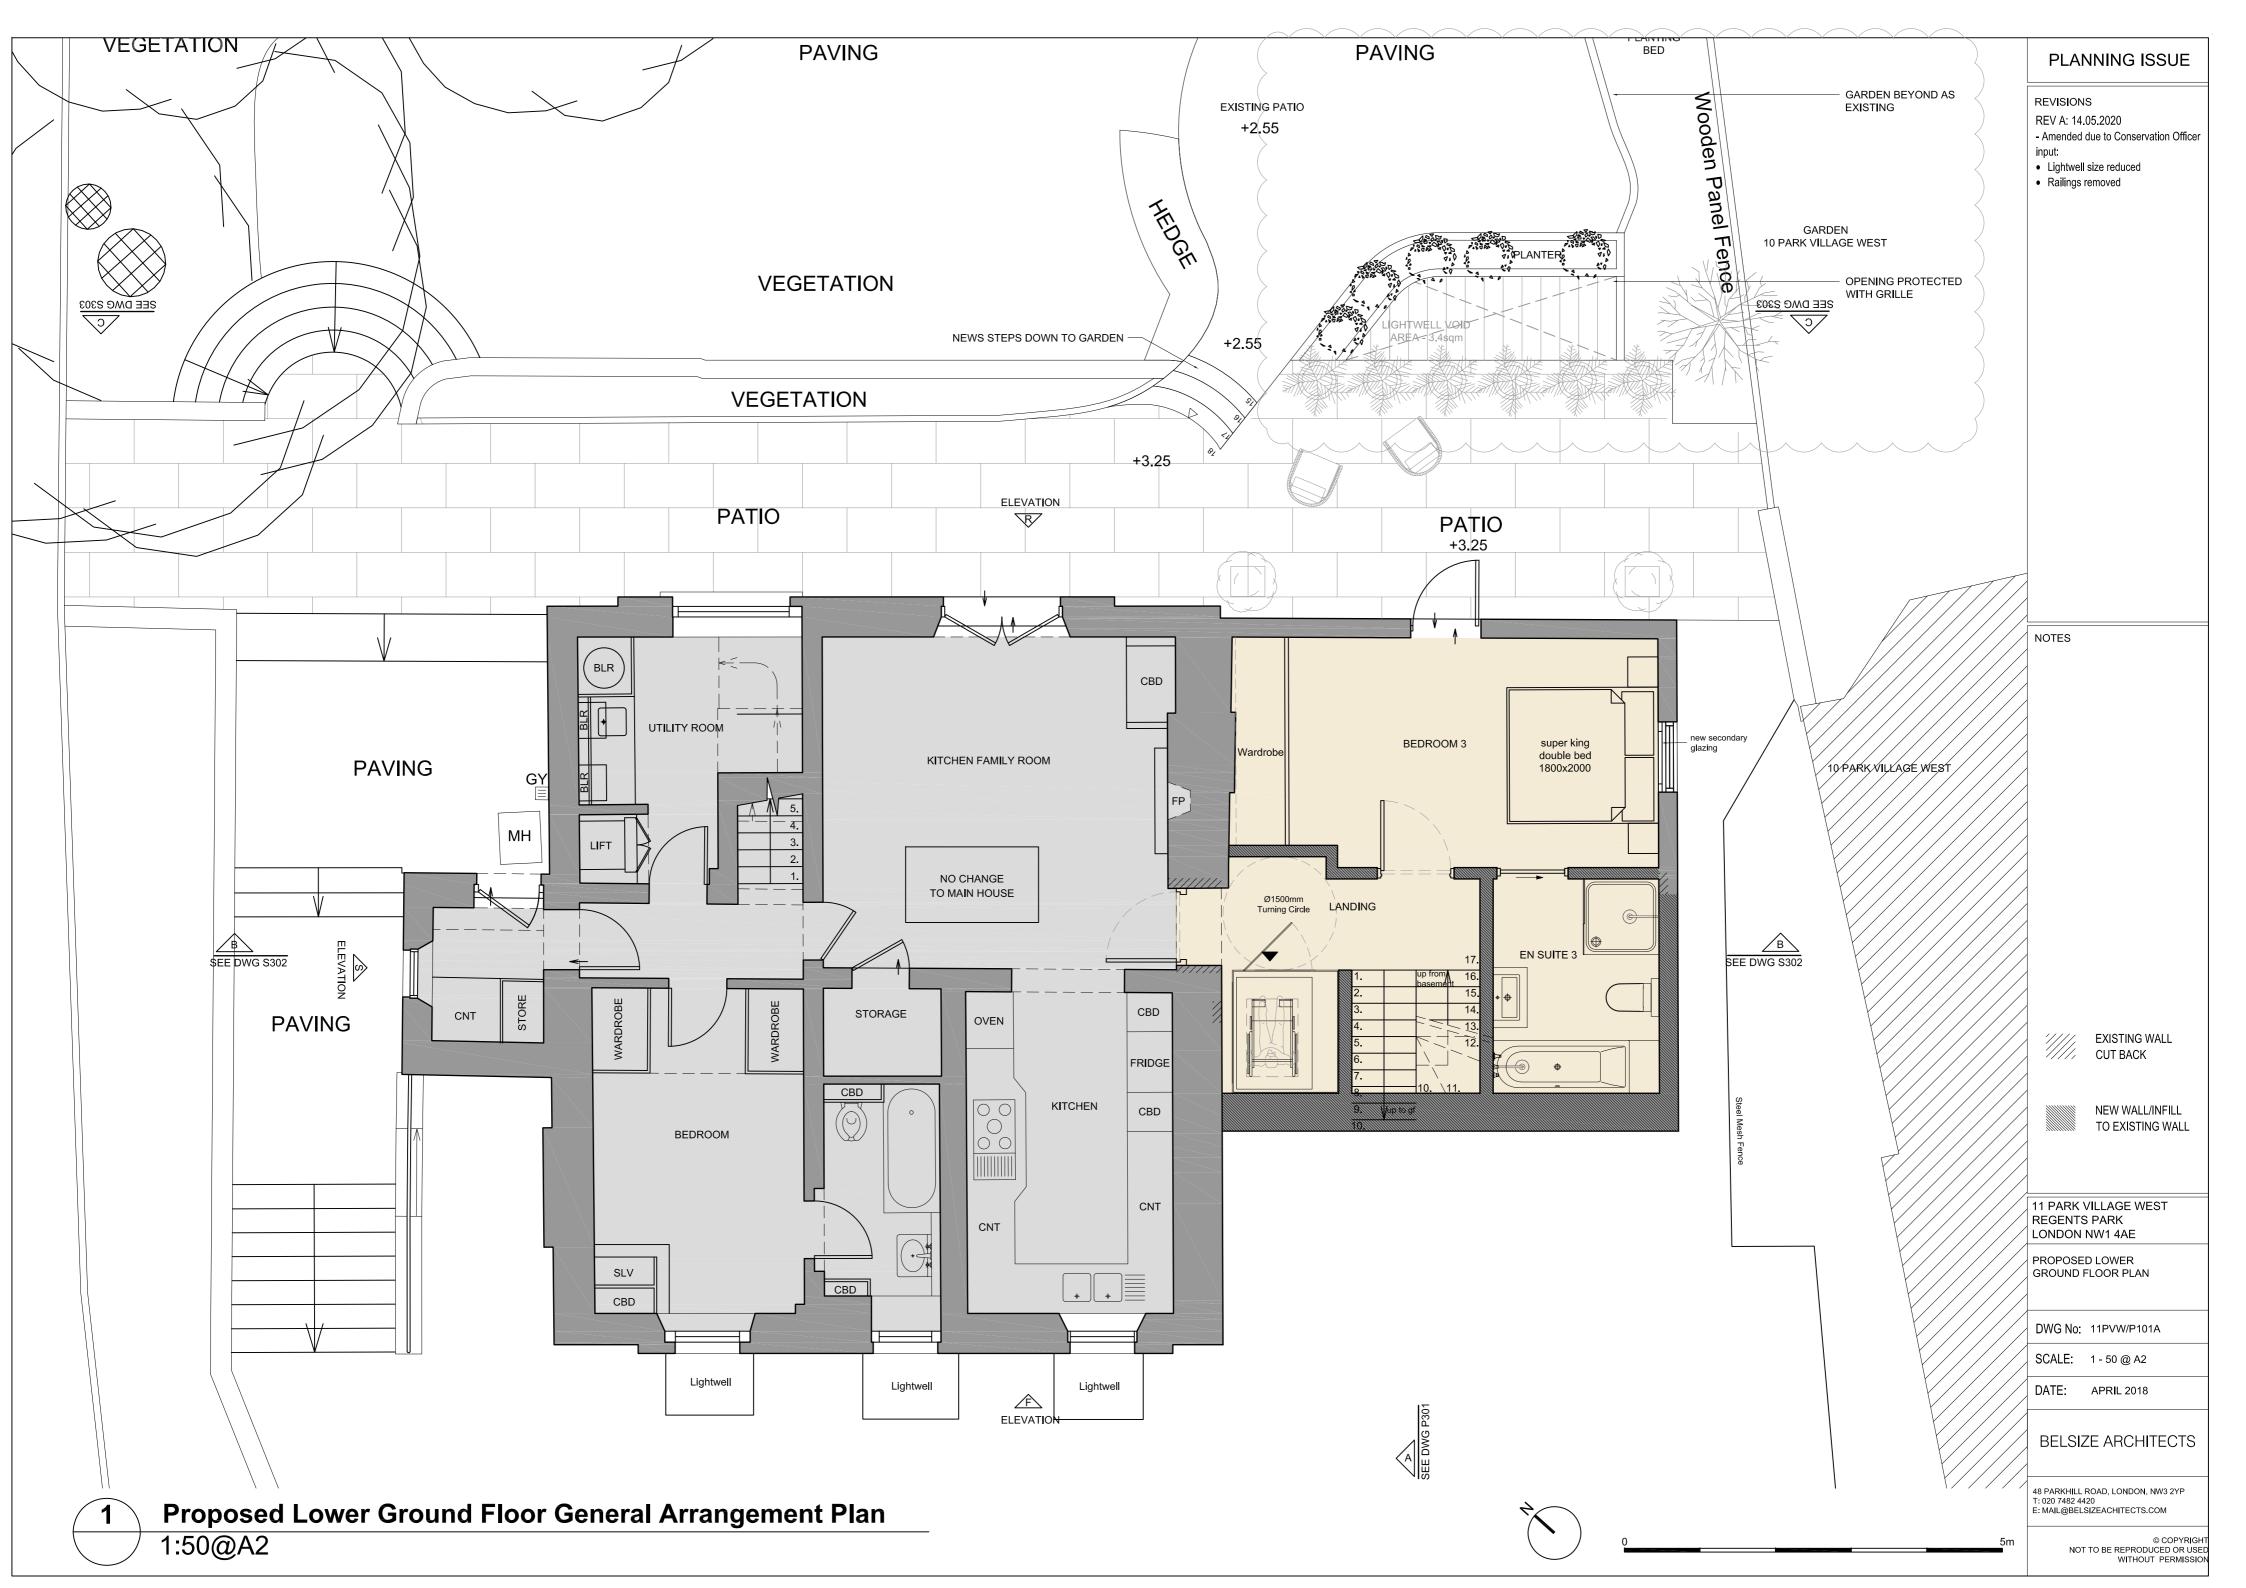

Lightwell size reducedRailings removed

NOTES

EXISTING WALL CUT BACK

NEW WALL/INFILL
TO EXISTING WALL

11 PARK VILLAGE WEST REGENTS PARK LONDON NW1 4AE

PROPOSED BASEMENT PLAN incl. GARDEN

DWG No: 11PVW/P100.1A