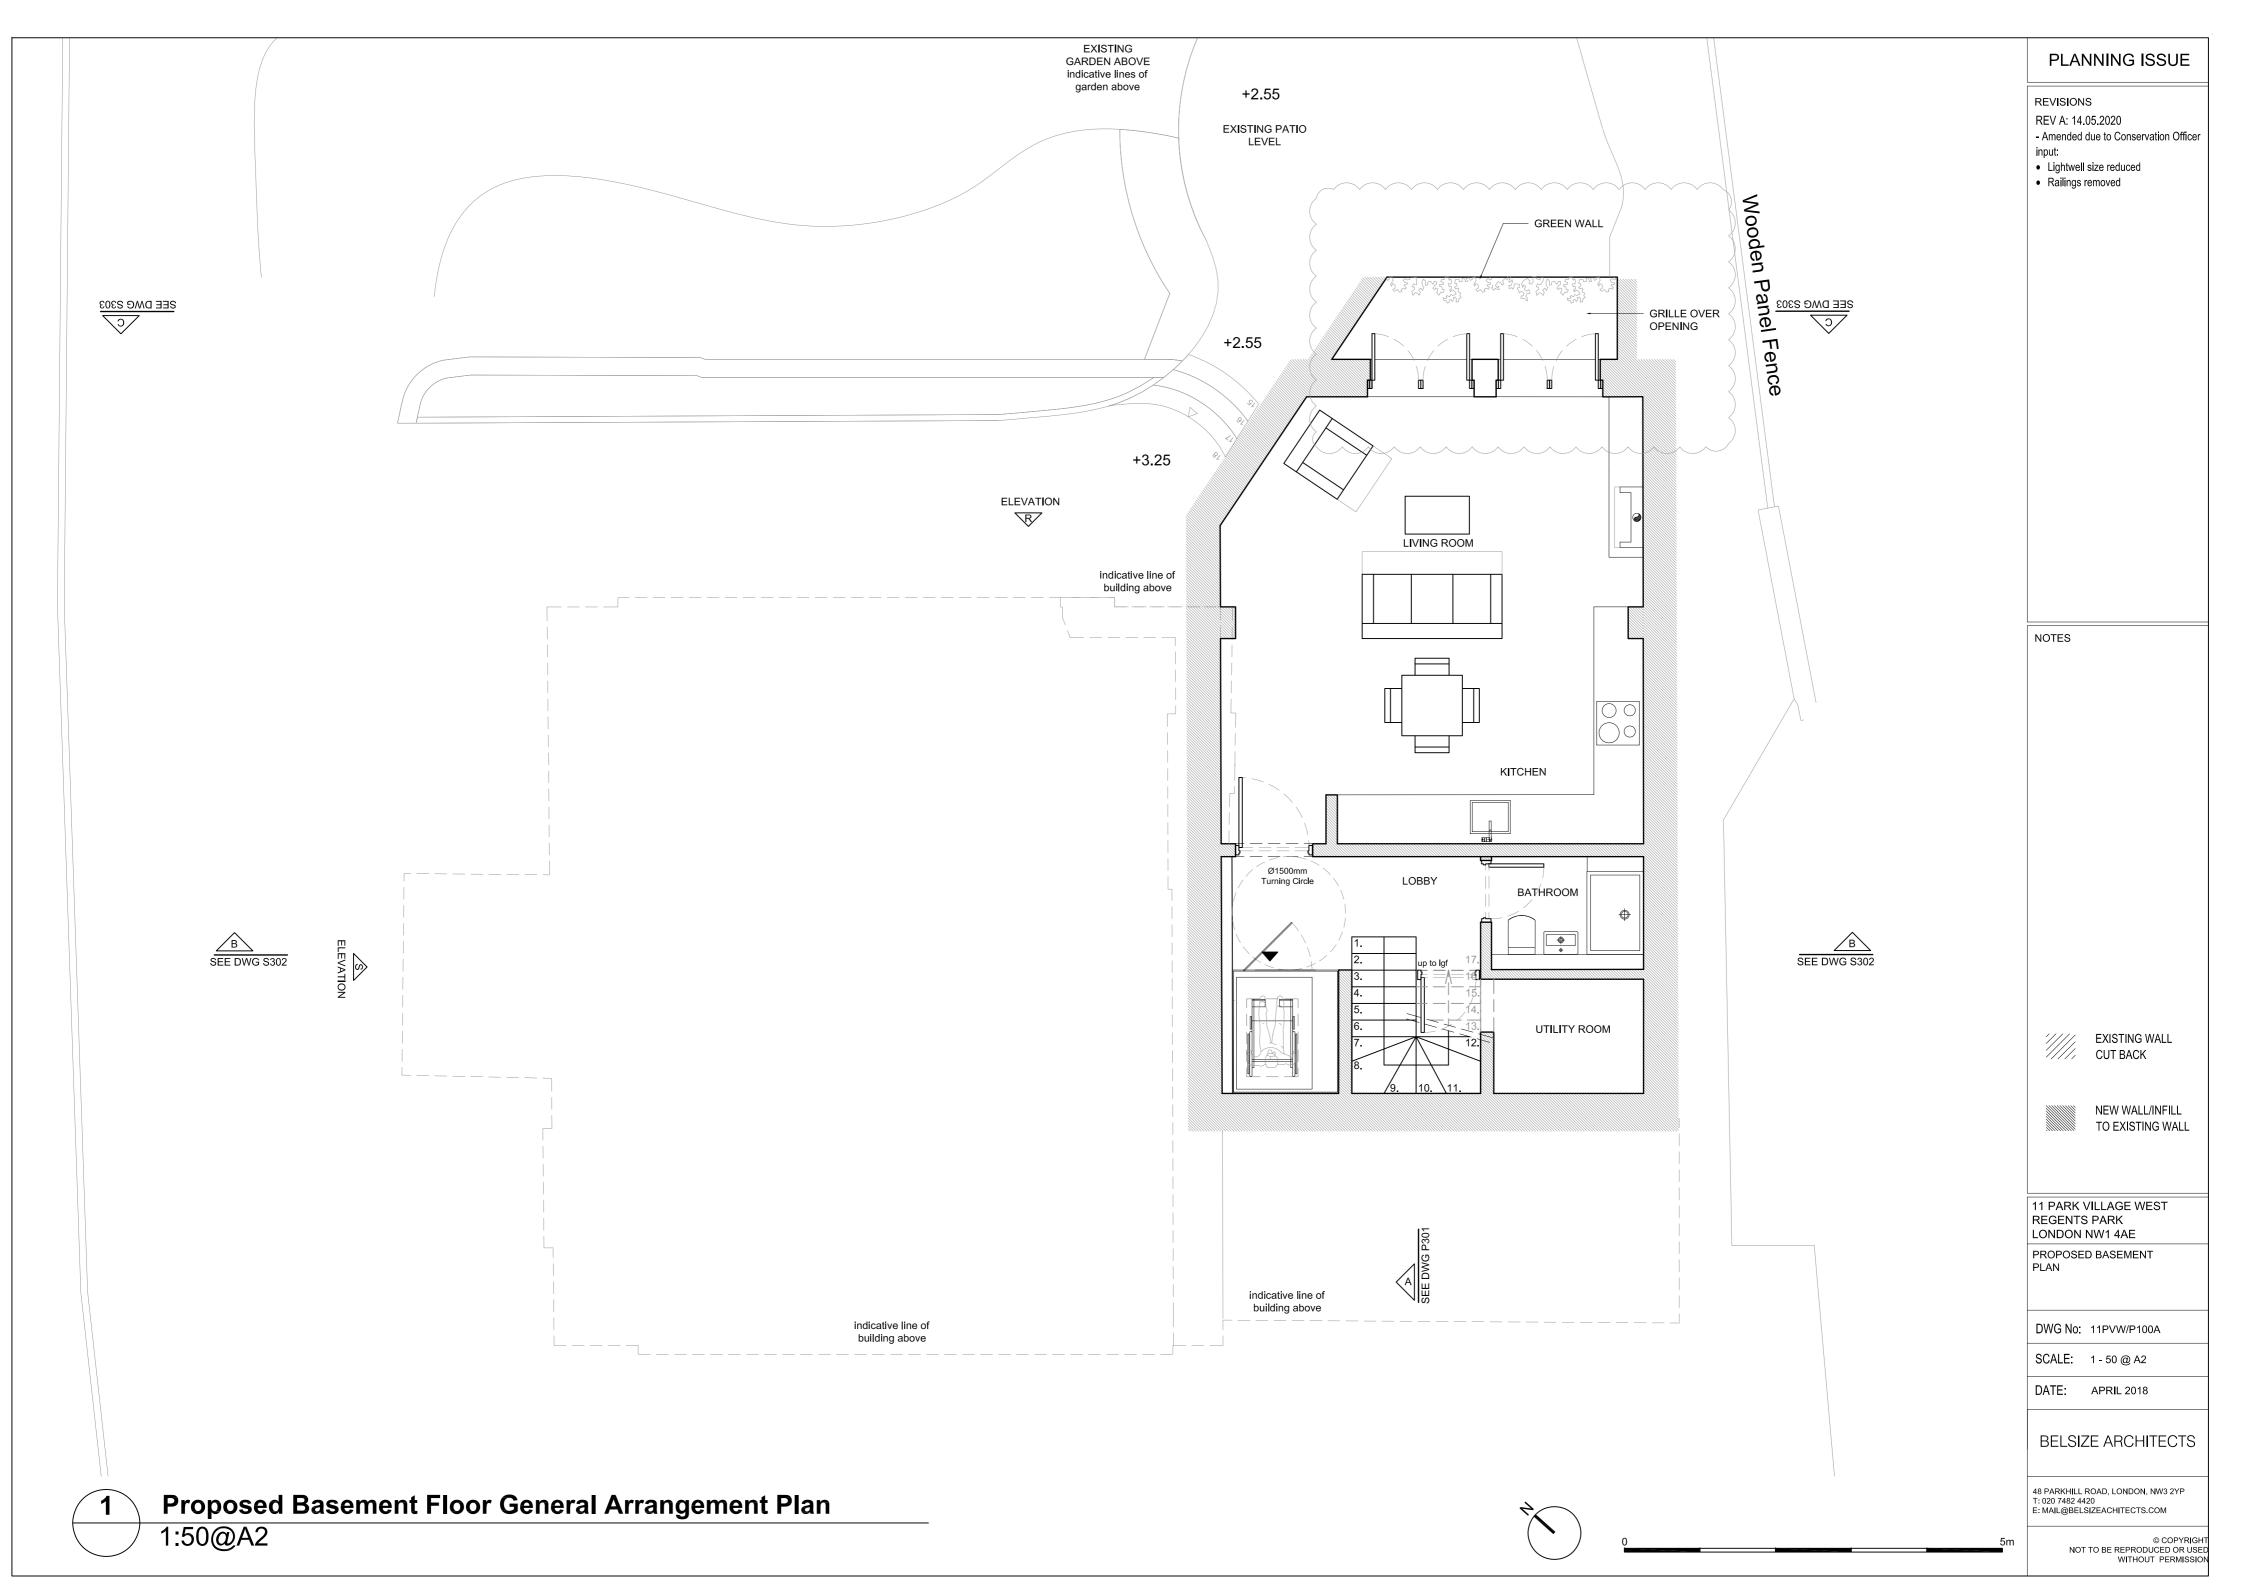

Lightwell size reducedRailings removed

NOTES

EXISTING WALL CUT BACK

NEW WALL/INFILL
TO EXISTING WALL

11 PARK VILLAGE WEST REGENTS PARK LONDON NW1 4AE

PROPOSED BASEMENT PLAN incl. GARDEN

DWG No: 11PVW/P100.1A