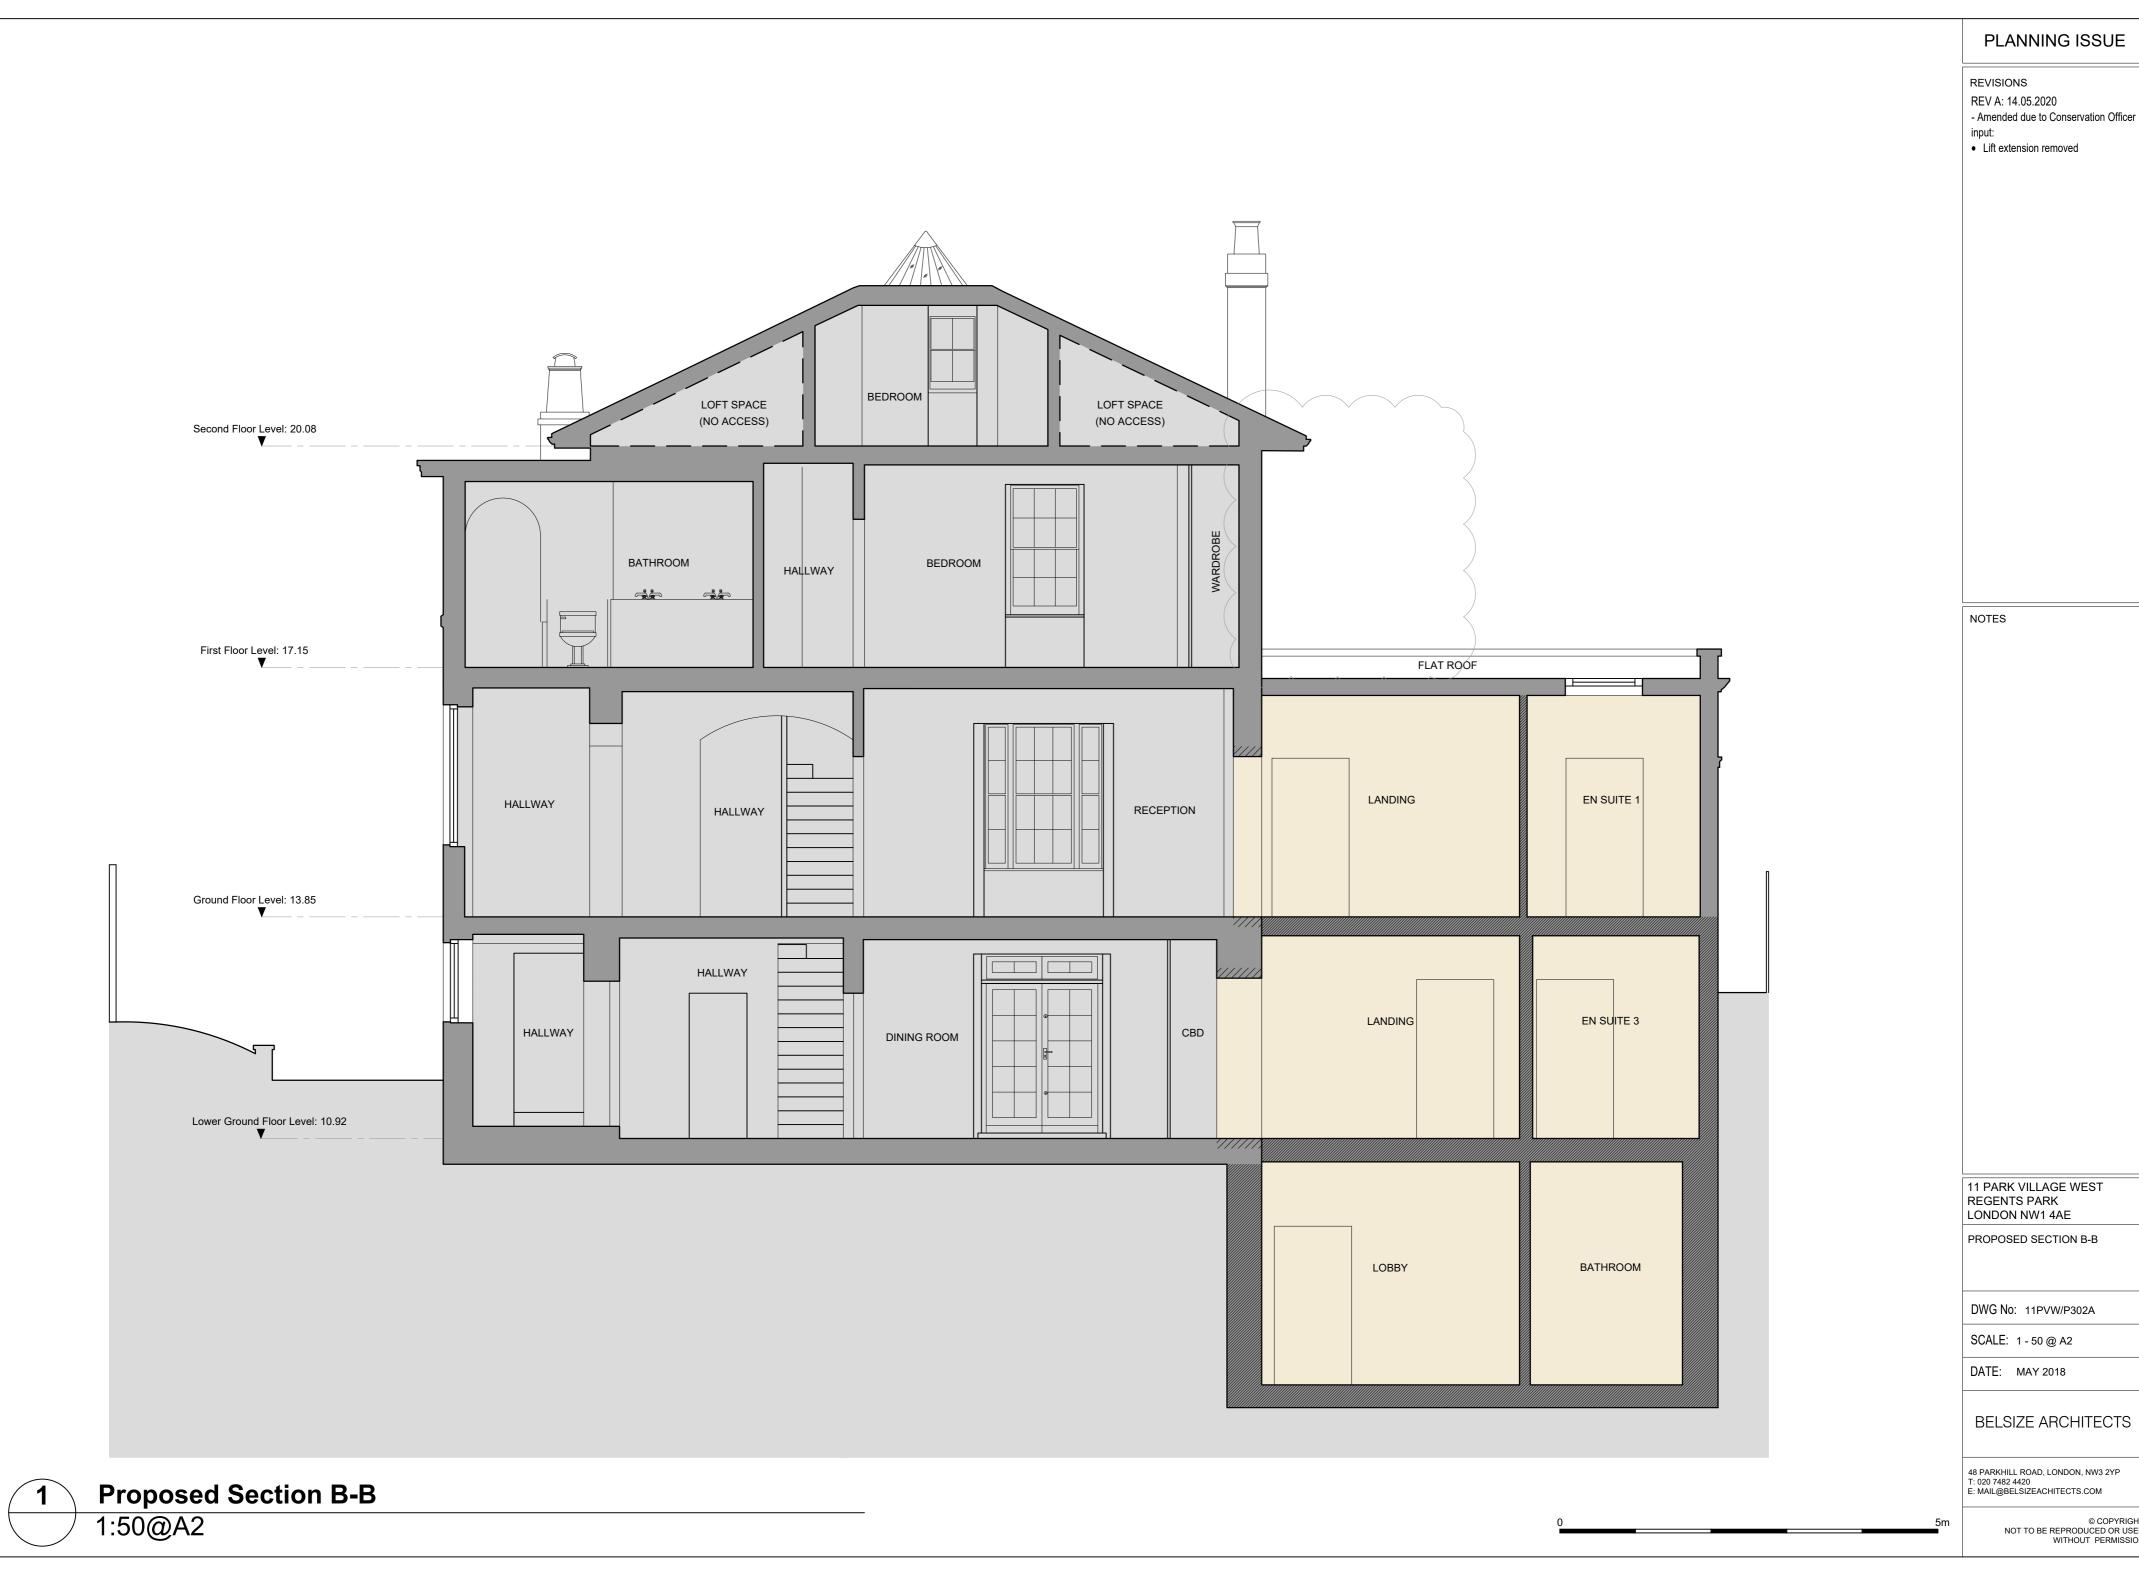

Lift extension removed

 Access door from lift extension to main house omitted

NOTES

11 PARK VILLAGE WEST REGENTS PARK LONDON NW1 4AE

PROPOSED SECOND FLOOR PLAN

DWG No: 11PVW/P104A

SCALE: 1 - 50 @ A2

DATE: APRIL 2016