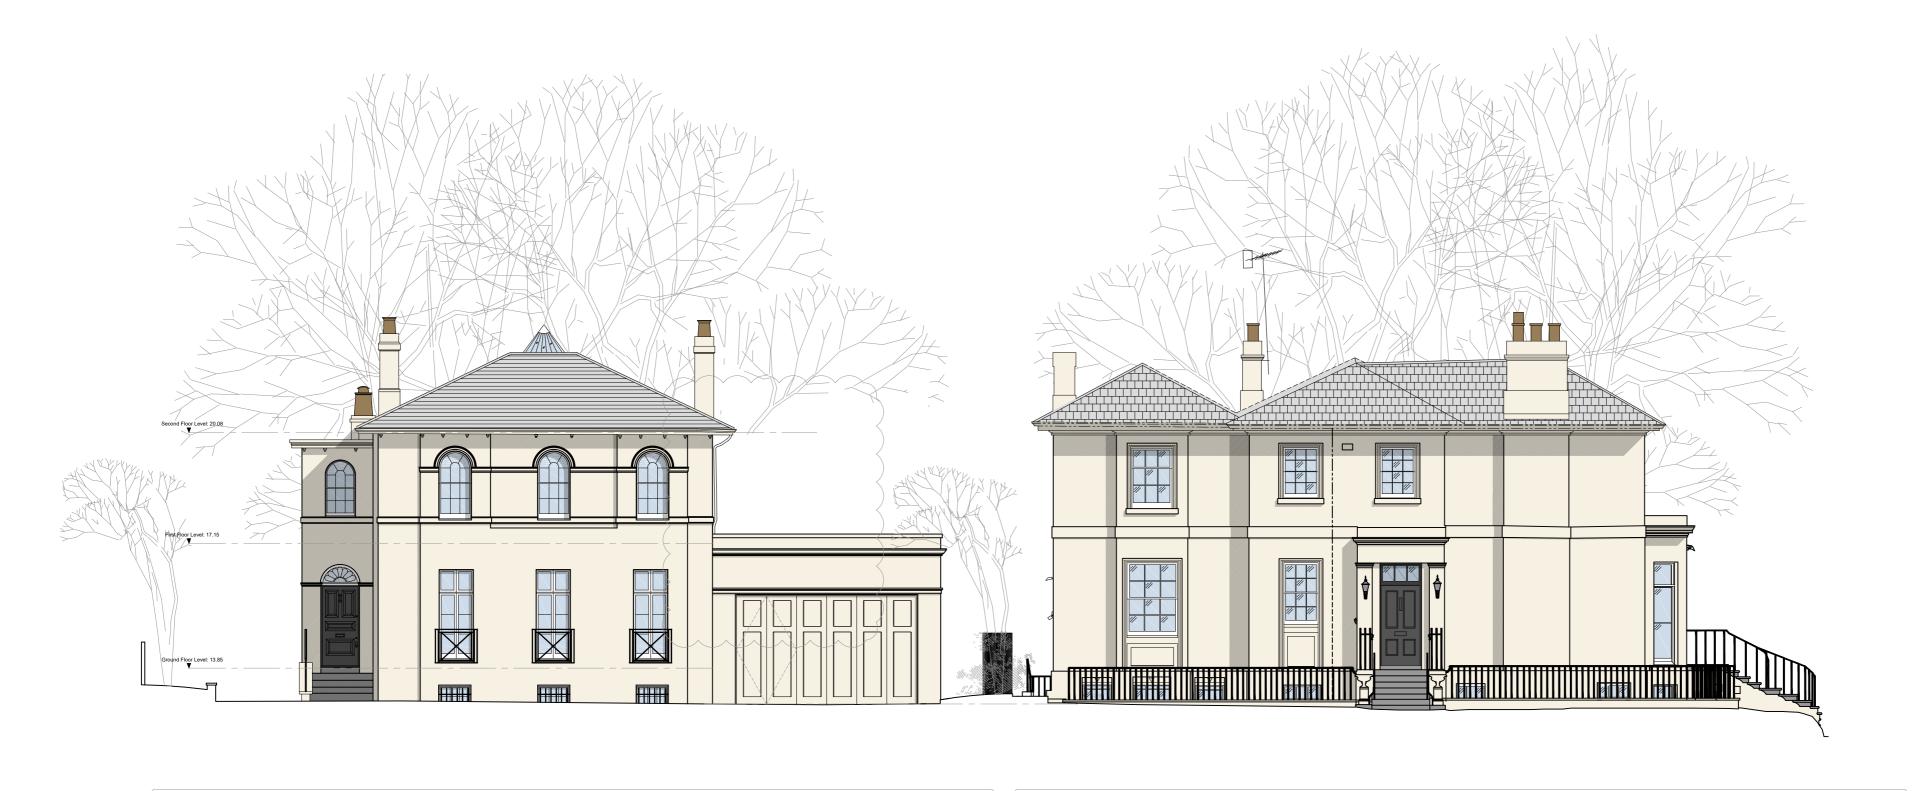

Lift extension removed

11 PARK VILLAGE WEST REGENTS PARK LONDON NW1 4AE

PROPOSED FRONT (STREET) LONG ELEVATION

DWG No: 11PVW/P201.1A

SCALE: 1 - 100 @ A2

DATE: MAY 2018

BELSIZE ARCHITECTS

48 PARKHILL ROAD, LONDON, NW3 2YP T: 020 7482 4420 E: MAIL@BELSIZEACHITECTS.COM

**Proposed Front Long (Street) Elevation** 

11 PARK VILLAGE WEST

1:100@A2

10 PARK VILLAGE WEST