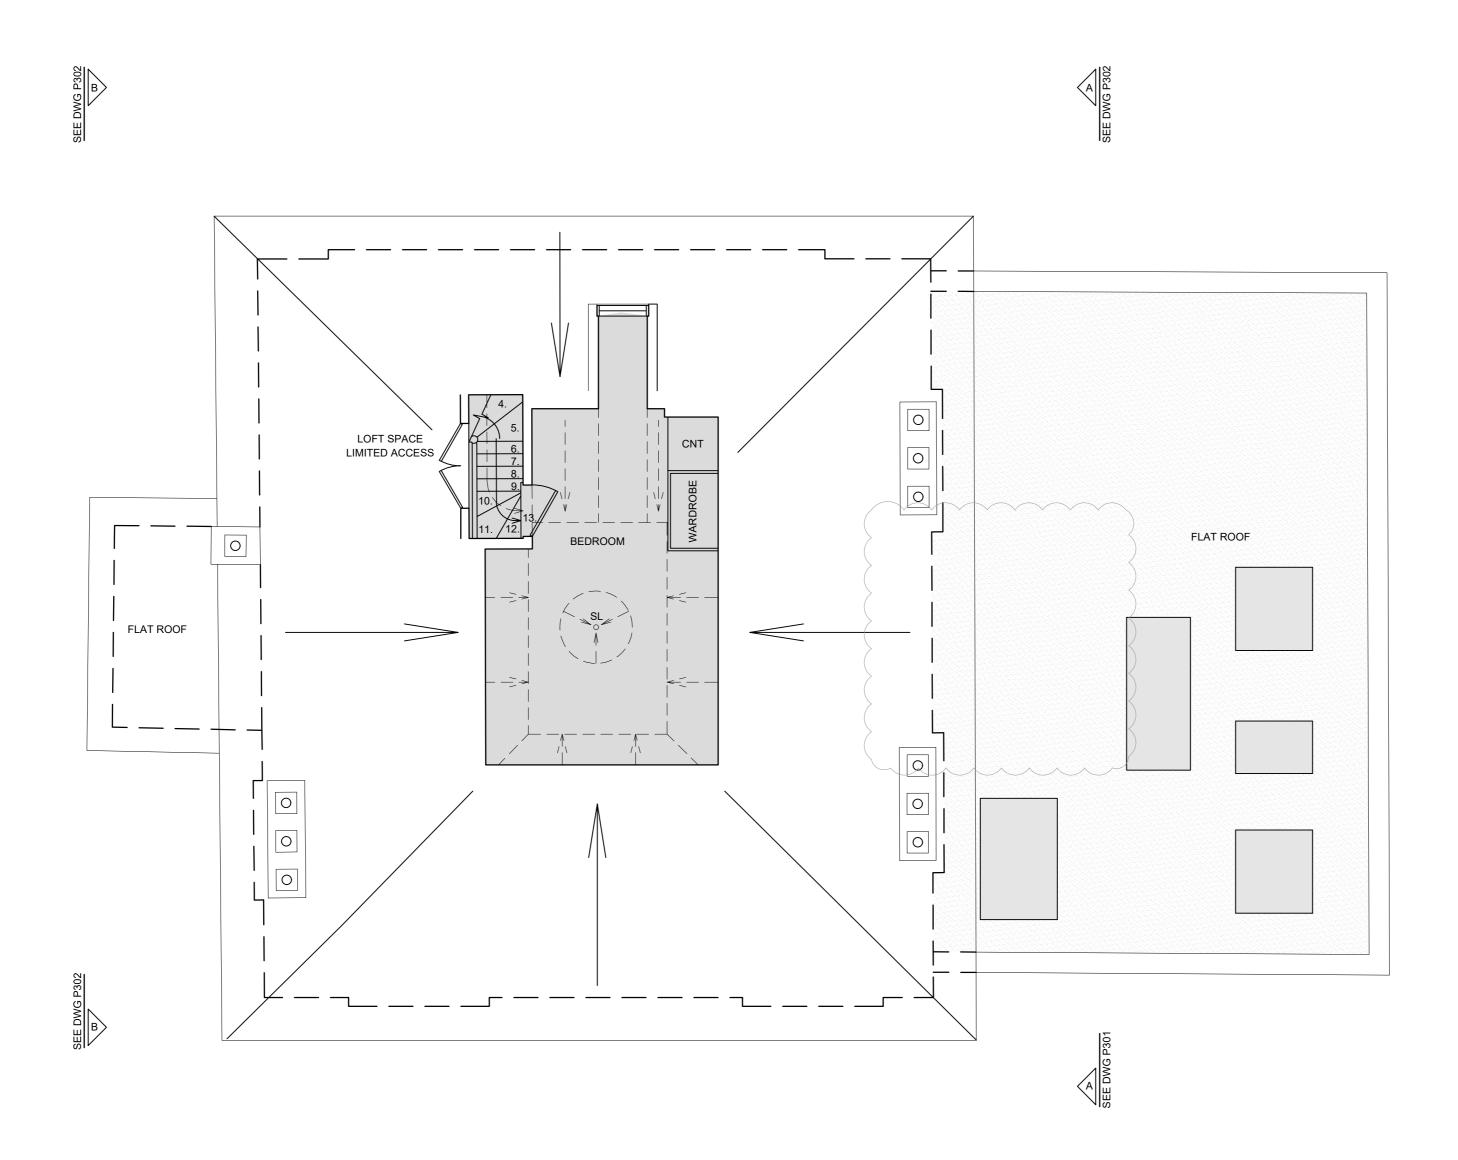

Lift extension removed

 Access door from lift extension to main house omitted

NOTES

11 PARK VILLAGE WEST REGENTS PARK LONDON NW1 4AE

PROPOSED SECOND FLOOR PLAN

DWG No: 11PVW/P104A

SCALE: 1 - 50 @ A2

DATE: APRIL 2016

BELSIZE ARCHITECTS

48 PARKHILL ROAD, LONDON, NW3 2YP T: 020 7482 4420 E: MAIL@BELSIZEACHITECTS.COM

11 PARK VILLAGE WEST REGENTS PARK LONDON NW1 4AE

PROPOSED ROOF PLAN

DWG No: 11PVW/P105A

SCALE: 1 - 50 @ A2