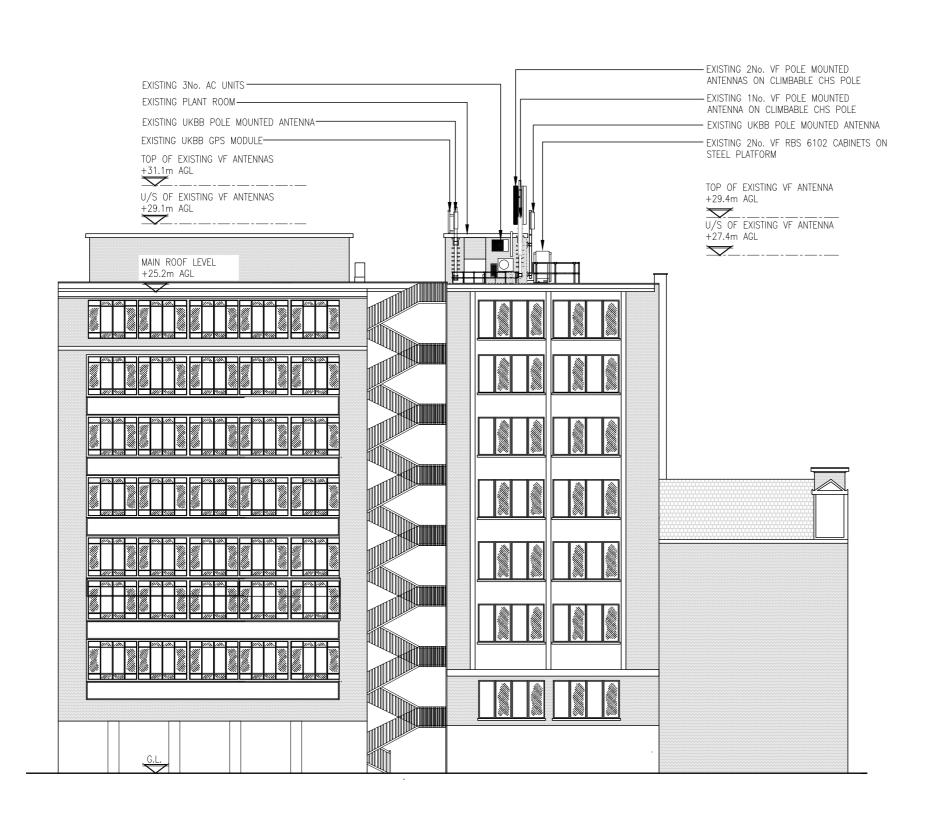

## PROPOSED NORTH ELEVATION

The drawings comply with TEF & Vodafone Standard ICNIRP guidelines. Designed in accordance with CTIL document: SDN0008

1 ALL DIMENSIONS ARE IN MM UNLESS NOTED OTHERWISE 2 DRAWING TO SCALE WHEN PRINTED AT A3

N.G.R E: 530948 N: 181597

CONCESSION REQUIRED

1. ALL WORK TO BE CARRIED OUT TO CURRENT BRITISH STANDARDS AND/OR EUROCODES AS REQUIRED.

NO

2. ALL MATERIALS INSTALLED TO BE AS PER CLIENTS APPROVED SPECIFICATION, AND COMPLY WITH CURRENT BRITISH STANDARDS AND/OR EUROCODES AS REQUIRED.

3. ANY DEVIATION FROM THE DESIGN SHOULD BE REPORTED TO DESIGN ENGINEER IMMEDIATELY PRIOR TO WORKS CONTINUING.

ELECTRICAL NOTE:

PROPOSED EQUIPMENT AND ALL ADDITIONAL
EXTRANEOUS STEELWORK TO BE BONDED TO THE
EXISTING LPS. UPGRADE WORKS TO COMPLY WITH CTIL
STANDARD DOCUMENT SDN5002 EARTHING & LIGHTNING PROTECTION SITE REQUIREMENTS

RIGGING WORKS TO COMPLY WITH CTIL STANDARD DOCUMENTS UKRE\_13\_014

| E   | Antenna/Config Updated  | DC                    | PM                                                                                                                                                                                               | 21.08.19                                                                                                                                                                                                     |
|-----|-------------------------|-----------------------|--------------------------------------------------------------------------------------------------------------------------------------------------------------------------------------------------|--------------------------------------------------------------------------------------------------------------------------------------------------------------------------------------------------------------|
| D   | Issued for Construction | SPD                   | DS                                                                                                                                                                                               | 28.09.18                                                                                                                                                                                                     |
| C   | Config Change           | SPD                   | DS                                                                                                                                                                                               | 31.05.18                                                                                                                                                                                                     |
| В   | Minor Amendments        | SPD                   | DS                                                                                                                                                                                               | 09.04.18                                                                                                                                                                                                     |
| Α   | Issued for Approval     | SPD                   | DS                                                                                                                                                                                               | 06.04.18                                                                                                                                                                                                     |
| REV | MODIFICATION            | BY                    | СН                                                                                                                                                                                               | DATE                                                                                                                                                                                                         |
|     | D<br>C<br>B<br>A        | A Issued for Approval | D         Issued for Construction         SPD           C         Config Change         SPD           B         Minor Amendments         SPD           A         Issued for Approval         SPD | D         Issued for Construction         SPD DS           C         Config Change         SPD DS           B         Minor Amendments         SPD DS           A         Issued for Approval         SPD DS |

MONO CONSULTANTS LIMITED No. 58 Cygnet Court Timothy's Bridge Road Stratford-upon-Avon CV37 9NW

t. 44 (0)1789 206500 f. 44 (0)1789 206529

CTIL - LONDON

Opt. Cell Name DUTCH HOUSE Cell ID No TEF CTIL VF 235755 36793 080263

#### Site Address / Contact Details

307 HIGH HOLBORN HOLBORN LONDON WC1V 7LL

PROPOSED NORTH ELEVATION

| THO OCE HORRING ELEMINOR       |                   |                            |                   |                |
|--------------------------------|-------------------|----------------------------|-------------------|----------------|
| Purpose of issue: CONSTRUCTION |                   |                            |                   | Dwg<br>Rev:    |
| Drawing Number: 301            |                   |                            |                   | Ε              |
| Surveyed By:<br>MS             |                   | Original Sheet Size:<br>A3 |                   | Pack<br>Issue: |
| Drawn:<br>SPD                  | Date:<br>06.04.18 | Checked:<br>DS             | Date:<br>06.04.18 | Н              |