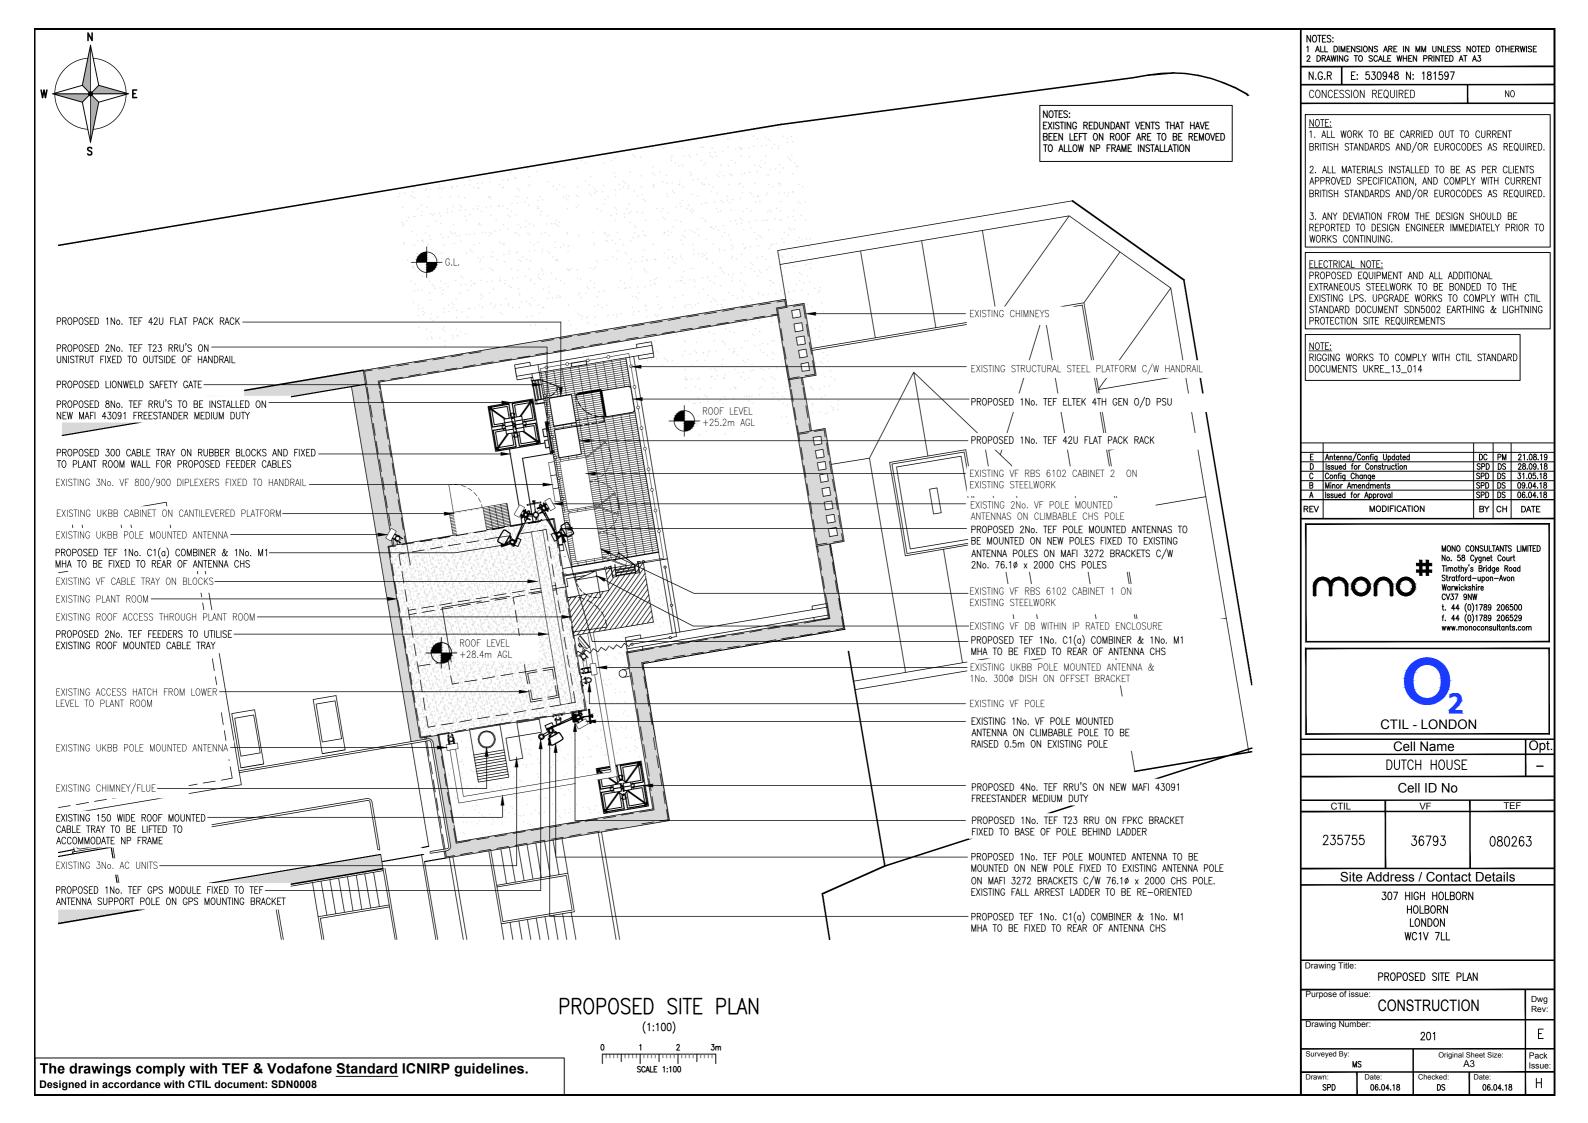

## PROPOSED NORTH ELEVATION

The drawings comply with TEF & Vodafone Standard ICNIRP guidelines. Designed in accordance with CTIL document: SDN0008

1 ALL DIMENSIONS ARE IN MM UNLESS NOTED OTHERWISE 2 DRAWING TO SCALE WHEN PRINTED AT A3

N.G.R E: 530948 N: 181597

CONCESSION REQUIRED

1. ALL WORK TO BE CARRIED OUT TO CURRENT BRITISH STANDARDS AND/OR EUROCODES AS REQUIRED.

NO

2. ALL MATERIALS INSTALLED TO BE AS PER CLIENTS APPROVED SPECIFICATION, AND COMPLY WITH CURRENT BRITISH STANDARDS AND/OR EUROCODES AS REQUIRED.

3. ANY DEVIATION FROM THE DESIGN SHOULD BE REPORTED TO DESIGN ENGINEER IMMEDIATELY PRIOR TO WORKS CONTINUING.

ELECTRICAL NOTE:

PROPOSED EQUIPMENT AND ALL ADDITIONAL
EXTRANEOUS STEELWORK TO BE BONDED TO THE
EXISTING LPS. UPGRADE WORKS TO COMPLY WITH CTIL
STANDARD DOCUMENT SDN5002 EARTHING & LIGHTNING PROTECTION SITE REQUIREMENTS

RIGGING WORKS TO COMPLY WITH CTIL STANDARD DOCUMENTS UKRE\_13\_014

| E   | Antenna/Config Updated  | DC                    | PM                                                                                                                                                                                               | 21.08.19                                                                                                                                                                                                     |
|-----|-------------------------|-----------------------|--------------------------------------------------------------------------------------------------------------------------------------------------------------------------------------------------|--------------------------------------------------------------------------------------------------------------------------------------------------------------------------------------------------------------|
| D   | Issued for Construction | SPD                   | DS                                                                                                                                                                                               | 28.09.18                                                                                                                                                                                                     |
| C   | Config Change           | SPD                   | DS                                                                                                                                                                                               | 31.05.18                                                                                                                                                                                                     |
| В   | Minor Amendments        | SPD                   | DS                                                                                                                                                                                               | 09.04.18                                                                                                                                                                                                     |
| Α   | Issued for Approval     | SPD                   | DS                                                                                                                                                                                               | 06.04.18                                                                                                                                                                                                     |
| REV | MODIFICATION            | BY                    | СН                                                                                                                                                                                               | DATE                                                                                                                                                                                                         |
|     | D<br>C<br>B<br>A        | A Issued for Approval | D         Issued for Construction         SPD           C         Config Change         SPD           B         Minor Amendments         SPD           A         Issued for Approval         SPD | D         Issued for Construction         SPD DS           C         Config Change         SPD DS           B         Minor Amendments         SPD DS           A         Issued for Approval         SPD DS |

MONO CONSULTANTS LIMITED No. 58 Cygnet Court Timothy's Bridge Road Stratford-upon-Avon CV37 9NW

t. 44 (0)1789 206500 f. 44 (0)1789 206529

CTIL - LONDON

Opt. Cell Name DUTCH HOUSE Cell ID No TEF CTIL VF 235755 36793 080263

#### Site Address / Contact Details

307 HIGH HOLBORN HOLBORN LONDON WC1V 7LL

PROPOSED NORTH ELEVATION

| THO OCE HORRING ELEMINOR       |                   |                            |                   |                |
|--------------------------------|-------------------|----------------------------|-------------------|----------------|
| Purpose of issue: CONSTRUCTION |                   |                            |                   | Dwg<br>Rev:    |
| Drawing Number: 301            |                   |                            |                   | Ε              |
| Surveyed By:<br>MS             |                   | Original Sheet Size:<br>A3 |                   | Pack<br>Issue: |
| Drawn:<br>SPD                  | Date:<br>06.04.18 | Checked:<br>DS             | Date:<br>06.04.18 | Н              |