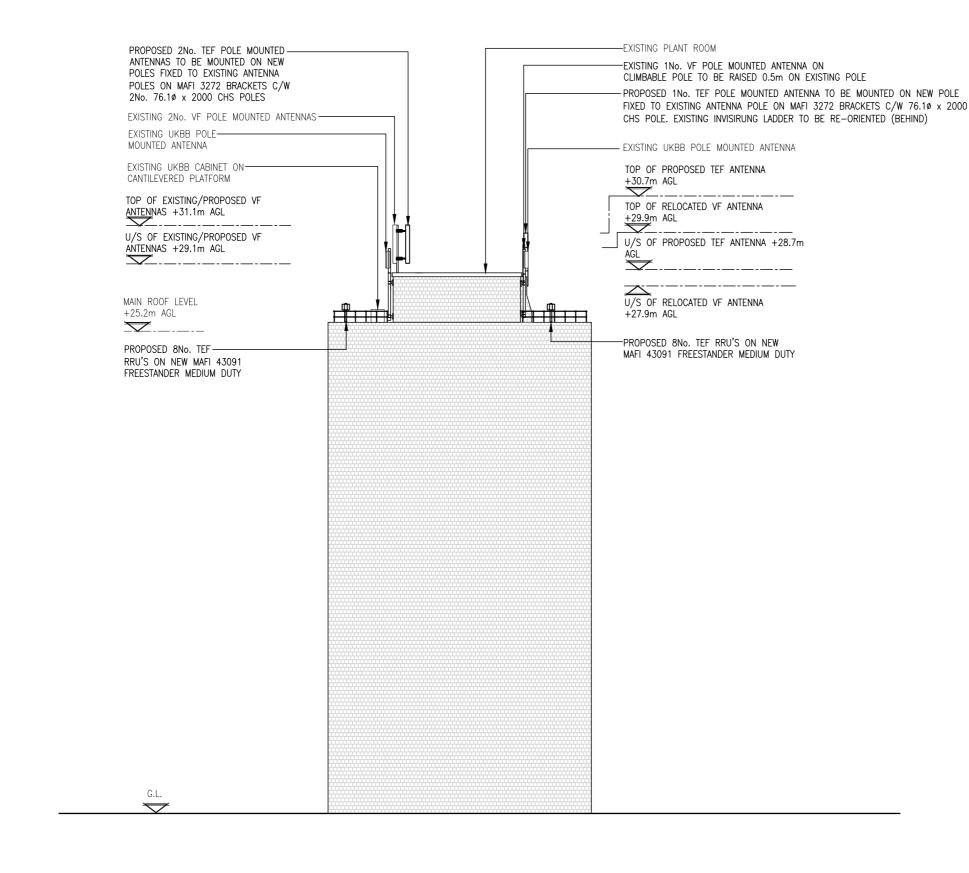

## PROPOSED NORTH ELEVATION

The drawings comply with TEF & Vodafone Standard ICNIRP guidelines. Designed in accordance with CTIL document: SDN0008

1 ALL DIMENSIONS ARE IN MM UNLESS NOTED OTHERWISE 2 DRAWING TO SCALE WHEN PRINTED AT A3

N.G.R E: 530948 N: 181597

CONCESSION REQUIRED

1. ALL WORK TO BE CARRIED OUT TO CURRENT BRITISH STANDARDS AND/OR EUROCODES AS REQUIRED.

NO

2. ALL MATERIALS INSTALLED TO BE AS PER CLIENTS APPROVED SPECIFICATION, AND COMPLY WITH CURRENT BRITISH STANDARDS AND/OR EUROCODES AS REQUIRED.

3. ANY DEVIATION FROM THE DESIGN SHOULD BE REPORTED TO DESIGN ENGINEER IMMEDIATELY PRIOR TO WORKS CONTINUING.

ELECTRICAL NOTE:

PROPOSED EQUIPMENT AND ALL ADDITIONAL
EXTRANEOUS STEELWORK TO BE BONDED TO THE
EXISTING LPS. UPGRADE WORKS TO COMPLY WITH CTIL
STANDARD DOCUMENT SDN5002 EARTHING & LIGHTNING PROTECTION SITE REQUIREMENTS

RIGGING WORKS TO COMPLY WITH CTIL STANDARD DOCUMENTS UKRE\_13\_014

| E   | Antenna/Config Updated  | DC                    | PM                                                                                                                                                                                               | 21.08.19                                                                                                                                                                                                     |
|-----|-------------------------|-----------------------|--------------------------------------------------------------------------------------------------------------------------------------------------------------------------------------------------|--------------------------------------------------------------------------------------------------------------------------------------------------------------------------------------------------------------|
| D   | Issued for Construction | SPD                   | DS                                                                                                                                                                                               | 28.09.18                                                                                                                                                                                                     |
| C   | Config Change           | SPD                   | DS                                                                                                                                                                                               | 31.05.18                                                                                                                                                                                                     |
| В   | Minor Amendments        | SPD                   | DS                                                                                                                                                                                               | 09.04.18                                                                                                                                                                                                     |
| Α   | Issued for Approval     | SPD                   | DS                                                                                                                                                                                               | 06.04.18                                                                                                                                                                                                     |
| REV | MODIFICATION            | BY                    | СН                                                                                                                                                                                               | DATE                                                                                                                                                                                                         |
|     | D<br>C<br>B<br>A        | A Issued for Approval | D         Issued for Construction         SPD           C         Config Change         SPD           B         Minor Amendments         SPD           A         Issued for Approval         SPD | D         Issued for Construction         SPD DS           C         Config Change         SPD DS           B         Minor Amendments         SPD DS           A         Issued for Approval         SPD DS |