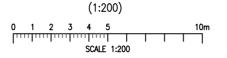

# EXISTING SOUTH ELEVATION

0 1 2 3 4 5 10m SCALE 1:200

| NOTES:<br>1 ALL DIN<br>2 DRAWIN | MENSIONS ARE IN MM UNLE<br>NG TO SCALE WHEN PRINTE | ESS I | NOTED OTHERWISE |
|---------------------------------|----------------------------------------------------|-------|-----------------|
| N.G.R                           | E: 530948 N: 18159                                 | 7_    |                 |
| CONCES                          | SSION REQUIRED                                     |       | NO              |
|                                 |                                                    |       |                 |
|                                 |                                                    |       |                 |
|                                 |                                                    |       |                 |
|                                 |                                                    |       |                 |
|                                 |                                                    |       |                 |
|                                 |                                                    |       |                 |
|                                 |                                                    |       |                 |
|                                 |                                                    |       |                 |
|                                 |                                                    |       |                 |
|                                 |                                                    |       |                 |
|                                 |                                                    |       |                 |
|                                 |                                                    |       |                 |
|                                 |                                                    |       |                 |
|                                 |                                                    |       |                 |
|                                 |                                                    |       |                 |
|                                 |                                                    |       |                 |
|                                 |                                                    |       |                 |

| Α   | Issued for Construction | SPD | DS | 22.07.19 |
|-----|-------------------------|-----|----|----------|
| REV | MODIFICATION            | BY  | СН | DATE     |
|     |                         |     |    |          |