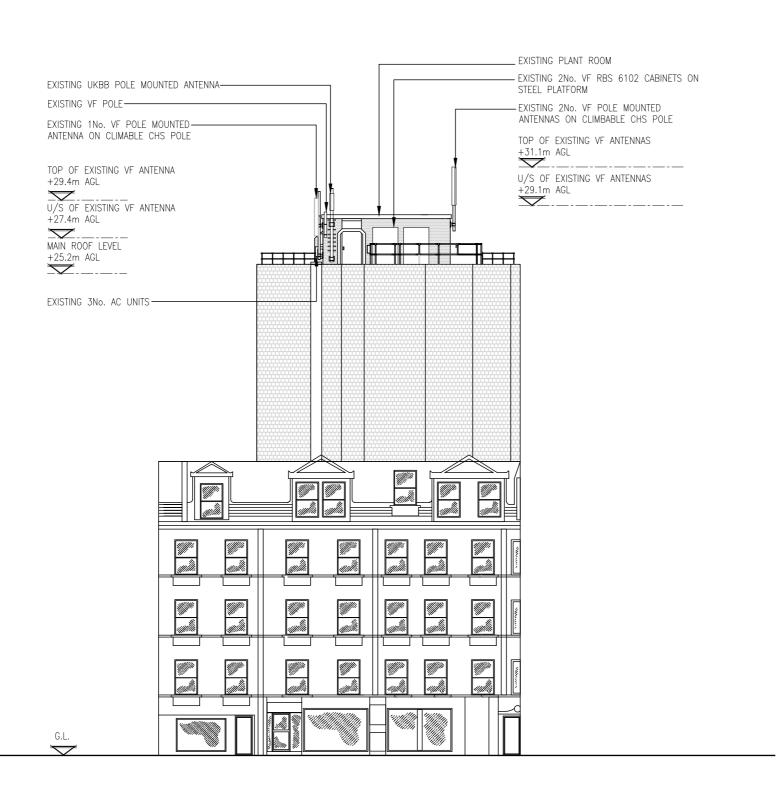

## PROPOSED EAST ELEVATION

The drawings comply with TEF & Vodafone Standard ICNIRP guidelines. Designed in accordance with CTIL document: SDN0008

1 ALL DIMENSIONS ARE IN MM UNLESS NOTED OTHERWISE 2 DRAWING TO SCALE WHEN PRINTED AT A3

N.G.R E: 530948 N: 181597

CONCESSION REQUIRED

. ALL WORK TO BE CARRIED OUT TO CURRENT BRITISH STANDARDS AND/OR EUROCODES AS REQUIRED.

NO

2. ALL MATERIALS INSTALLED TO BE AS PER CLIENTS APPROVED SPECIFICATION, AND COMPLY WITH CURRENT BRITISH STANDARDS AND/OR EUROCODES AS REQUIRED.

3. ANY DEVIATION FROM THE DESIGN SHOULD BE REPORTED TO DESIGN ENGINEER IMMEDIATELY PRIOR TO WORKS CONTINUING.

ELECTRICAL NOTE:
PROPOSED EQUIPMENT AND ALL ADDITIONAL
EXTRANEOUS STEELWORK TO BE BONDED TO THE
EXISTING LPS. UPGRADE WORKS TO COMPLY WITH CTIL
STANDARD DOCUMENT SDN5002 EARTHING & LIGHTNING PROTECTION SITE REQUIREMENTS

RIGGING WORKS TO COMPLY WITH CTIL STANDARD DOCUMENTS UKRE\_13\_014

| В   | Antenna/Config Updated  | DC  | PM | 21.08.19 |
|-----|-------------------------|-----|----|----------|
| Α   | Issued for Construction | SPD | DS | 22.07.19 |
| REV | MODIFICATION            | BY  | СН | DATE     |
| -   |                         |     |    |          |