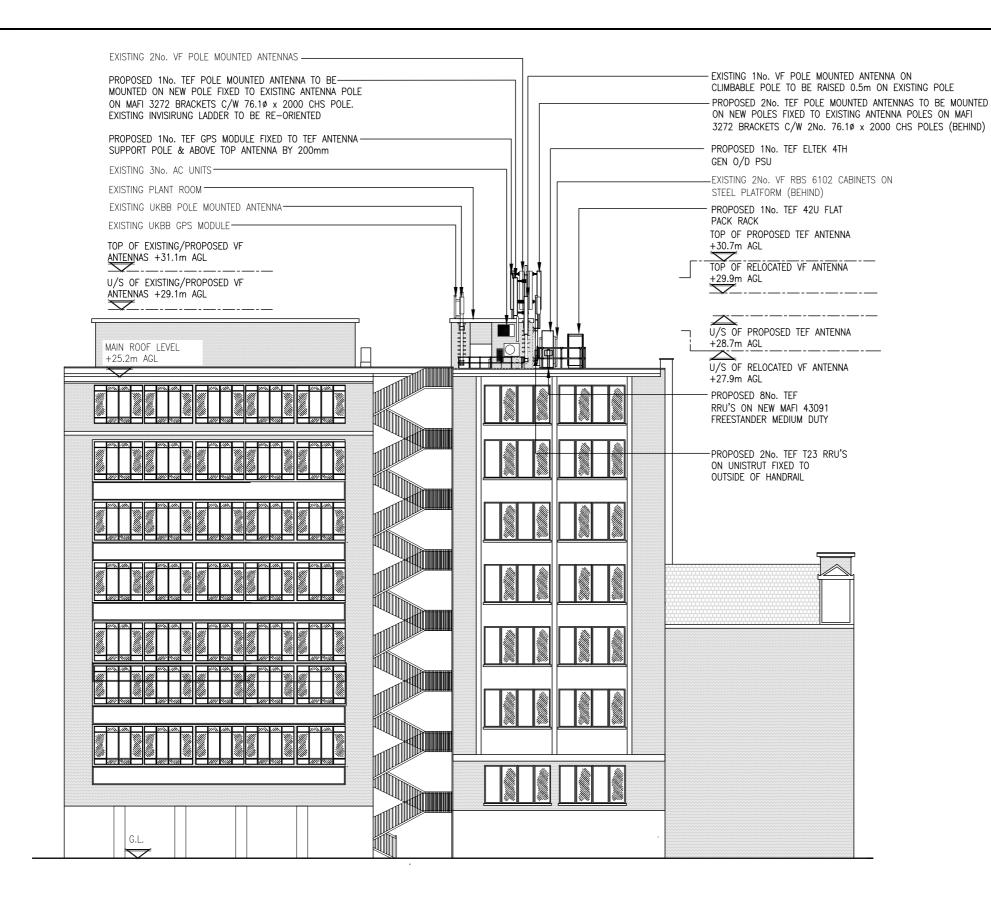

# EXISTING SOUTH ELEVATION

0 1 2 3 4 5 10m SCALE 1:200

| NOTES:<br>1 ALL DIN<br>2 DRAWIN | MENSIONS ARE IN MM UNLE<br>NG TO SCALE WHEN PRINTE | ESS I | NOTED OTHERWISE |
|---------------------------------|----------------------------------------------------|-------|-----------------|
| N.G.R                           | E: 530948 N: 18159                                 | 7_    |                 |
| CONCES                          | SSION REQUIRED                                     |       | NO              |
|                                 |                                                    |       |                 |
|                                 |                                                    |       |                 |
|                                 |                                                    |       |                 |
|                                 |                                                    |       |                 |
|                                 |                                                    |       |                 |
|                                 |                                                    |       |                 |
|                                 |                                                    |       |                 |
|                                 |                                                    |       |                 |
|                                 |                                                    |       |                 |
|                                 |                                                    |       |                 |
|                                 |                                                    |       |                 |
|                                 |                                                    |       |                 |
|                                 |                                                    |       |                 |
|                                 |                                                    |       |                 |
|                                 |                                                    |       |                 |
|                                 |                                                    |       |                 |
|                                 |                                                    |       |                 |

| Α   | Issued for Construction | SPD | DS | 22.07.19 |
|-----|-------------------------|-----|----|----------|
| REV | MODIFICATION            | BY  | СН | DATE     |
|     |                         |     |    |          |

MONO CONSULTANTS LIMITED
No. 58 Cygnet Court
Timothy's Bridge Road
Stratford-upon-Avon
Warwickshire
CV37 9NW

t. 44 (0)1789 206500 f. 44 (0)1789 206529

CTIL - LONDON

 Cell Name
 Opt.

 DUTCH HOUSE

 Cell ID No
 TEF

 235755
 36793
 080263

### Site Address / Contact Details

307 HIGH HOLBORN HOLBORN LONDON WC1V 7LL

Drawing Title

EXISTING SOUTH ELEVATION

| _                              |          |            |             |             |
|--------------------------------|----------|------------|-------------|-------------|
| Purpose of issue: CONSTRUCTION |          |            |             | Dwg<br>Rev: |
| Drawing Number:                |          |            |             |             |
| 302                            |          |            |             | A           |
| Surveyed By:                   |          | Original S | Sheet Size: | Pack        |
| MS A3                          |          |            | Issue:      |             |
| Drawn:                         | Date:    | Checked:   | Date:       |             |
| SPD                            | 22.07.19 | DS         | 22.07.19    | П           |