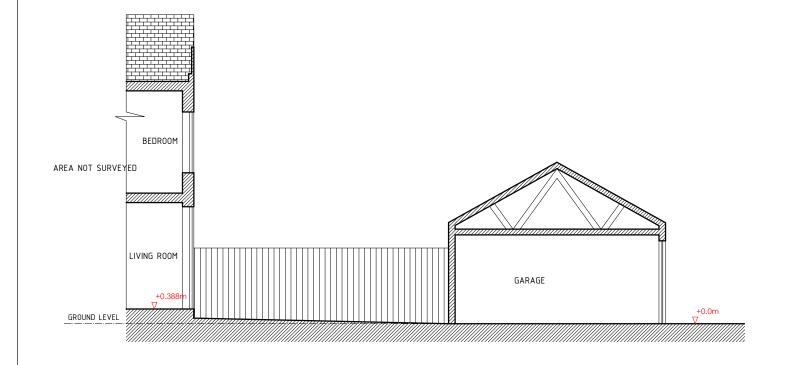

## SECTION-AS-EXISTING



## SECTION-AS-PROPOSED



|                 |          |       |             |         | CLIENT: |
|-----------------|----------|-------|-------------|---------|---------|
| REV             | DATE.REV | WH0.F | EV-         | WHO.CHE | ck CLIE |
| REV             | DATE     | BY    | DESCRIPTION | CHK     |         |
| DRAWING STATUS: |          |       | INFORMATION |         | P-U     |

| CLIENT:      | PROJECT: 4 CHURCH WALK, LONDON N6 6QY | SCALE:  | DESIGN/DRAWN: | CHECKED:    | DATE:     | ( |
|--------------|---------------------------------------|---------|---------------|-------------|-----------|---|
| ck CLIENT    | 4 CHORCH WALK, LONDON NO DUT          | 1:100   | TN            | CH          | 15.05.202 | C |
|              | DRAWING TITLE: