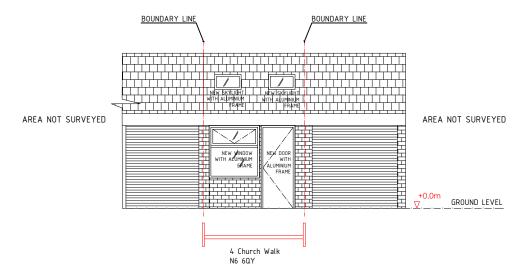

GARAGE-SOUTH-EAST-ELEVATION-AS-PROPOSED

GARAGE-NORTH-WEST-ELEVATION-AS-PROPOSED

| REV  | DATE.REV    | WHO.RE | EV-         | WHO.CHEC | CLIENT:<br>× CLIENT | PROJECT: 4 CHURCH WALK, LONDON N6 6QY | SCALE:<br>1:100 | DESIGN/DRAWN: |             | DATE:<br>15.05.202 | ©<br>• |
|------|-------------|--------|-------------|----------|---------------------|---------------------------------------|-----------------|---------------|-------------|--------------------|--------|
| REV  | DATE        | BY     | DESCRIPTION | CHK      |                     | DRAWING TITLE:                        | FORMAT:         | PROJECT No:   | DRAWING No: | REV:               | •      |
| nr∆w | ING STATUS: |        | INFORMATION |          | P-U-R-A. ITD        | FLEVATION-AS-PROPOSED                 | Δ3              | 0745          | A 210       | Δ                  | •      |