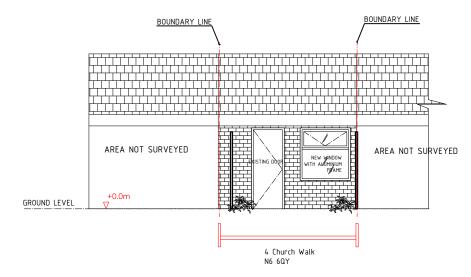

GARAGE-SOUTH-EAST-ELEVATION-AS-PROPOSED

GARAGE-NORTH-WEST-ELEVATION-AS-PROPOSED

| REV  | DATE.REV    | WHO.RE | EV-         | WHO.CHEC | CLIENT:<br>× CLIENT | PROJECT: 4 CHURCH WALK, LONDON N6 6QY | SCALE:<br>1:100 | DESIGN/DRAWN: |             | DATE:<br>15.05.202 | ©<br>• |
|------|-------------|--------|-------------|----------|---------------------|---------------------------------------|-----------------|---------------|-------------|--------------------|--------|
| REV  | DATE        | BY     | DESCRIPTION | CHK      |                     | DRAWING TITLE:                        | FORMAT:         | PROJECT No:   | DRAWING No: | REV:               | •      |
| nr∆w | ING STATUS: |        | INFORMATION |          | P-U-R-A. ITD        | FLEVATION-AS-PROPOSED                 | Δ3              | 0745          | A 210       | Δ                  | •      |