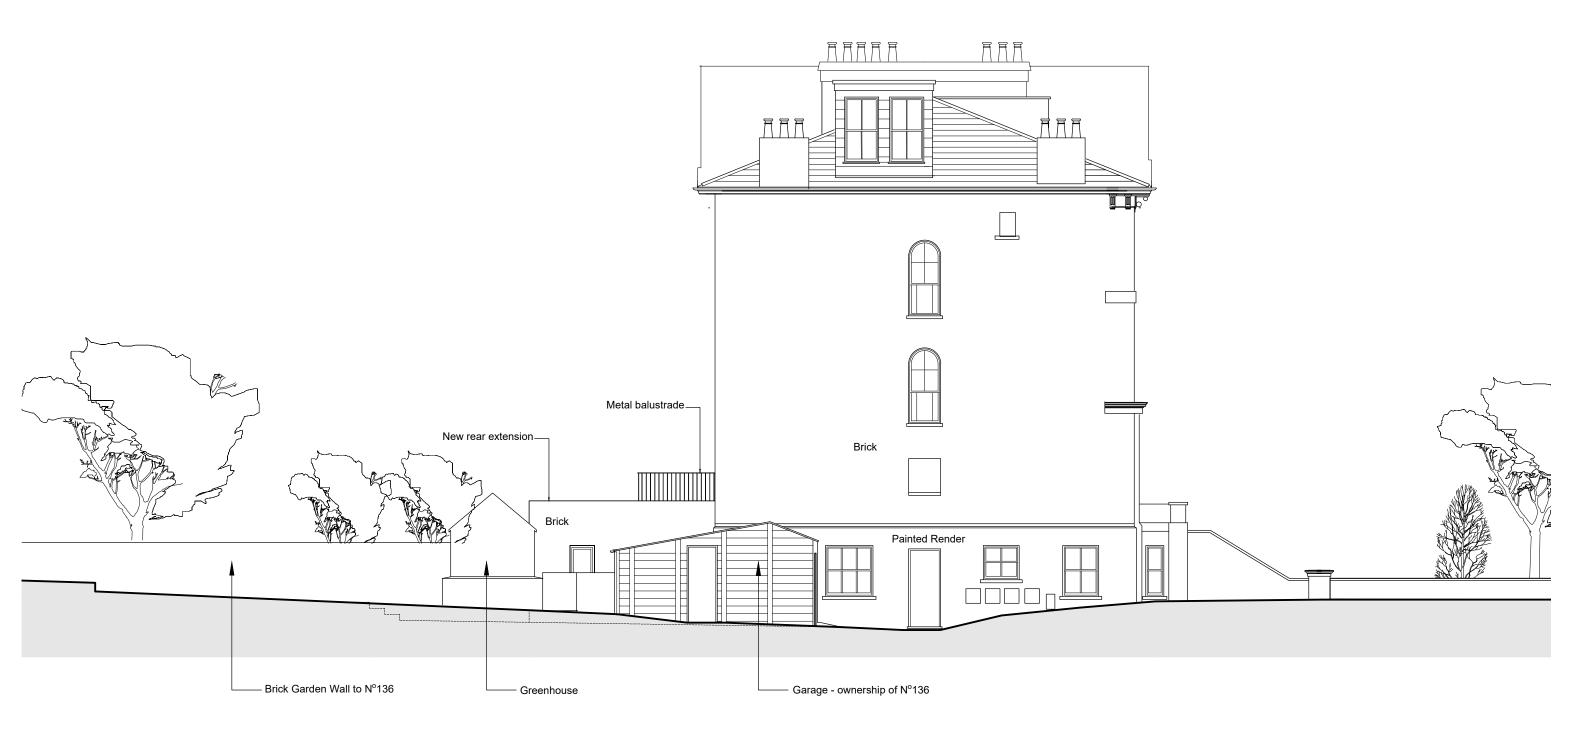

.

A 16/5/20 - Metal balustrade altered, glazing bars added French doors

|              | Mr. Hugh Tuffley                                                                                                                   | 1117-P-106               | REVISION No |  |
|--------------|------------------------------------------------------------------------------------------------------------------------------------|--------------------------|-------------|--|
|              | 134a Haverstock Hill                                                                                                               | 1:100 @ A3 December 2019 |             |  |
| de<br>led to | HUGH TUFFLEY ARCHITECTS<br>134A Haverstock Hill London NW3 2AY<br>T: +44 20 3195 4048   mail@hughtuffley.com   www.hughtuffley.com | PROPOSED REAR ELEVATION  |             |  |