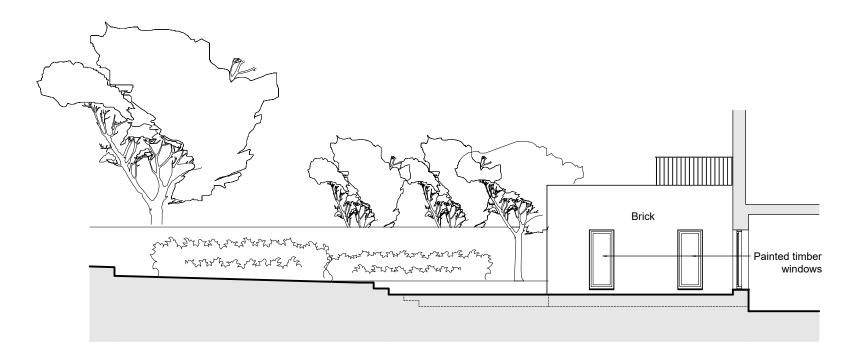

## PROPOSED ROOF PLAN

.

A 16/5/20 - Metal balustrad

|             |            | Mr. Hugh Tuffley                                                                                                                   | 1117-P-10               | 5             | Α           | 1 |
|-------------|------------|------------------------------------------------------------------------------------------------------------------------------------|-------------------------|---------------|-------------|---|
|             |            | CLENT                                                                                                                              | DRAWING No              |               | REVISION No |   |
|             |            | 134a Haverstock Hill                                                                                                               | 1:100 @ A3              | December 2019 | PLANNING    | 1 |
| ade altered | Revisions: | HUGH TUFFLEY ARCHITECTS<br>134A Haverstock Hill London NW3 2AY<br>T: +44 20 3195 4048   mail@hughtuffley.com   www.hughtuffley.com | PROPOSED SIDE ELEVATION |               |             |   |