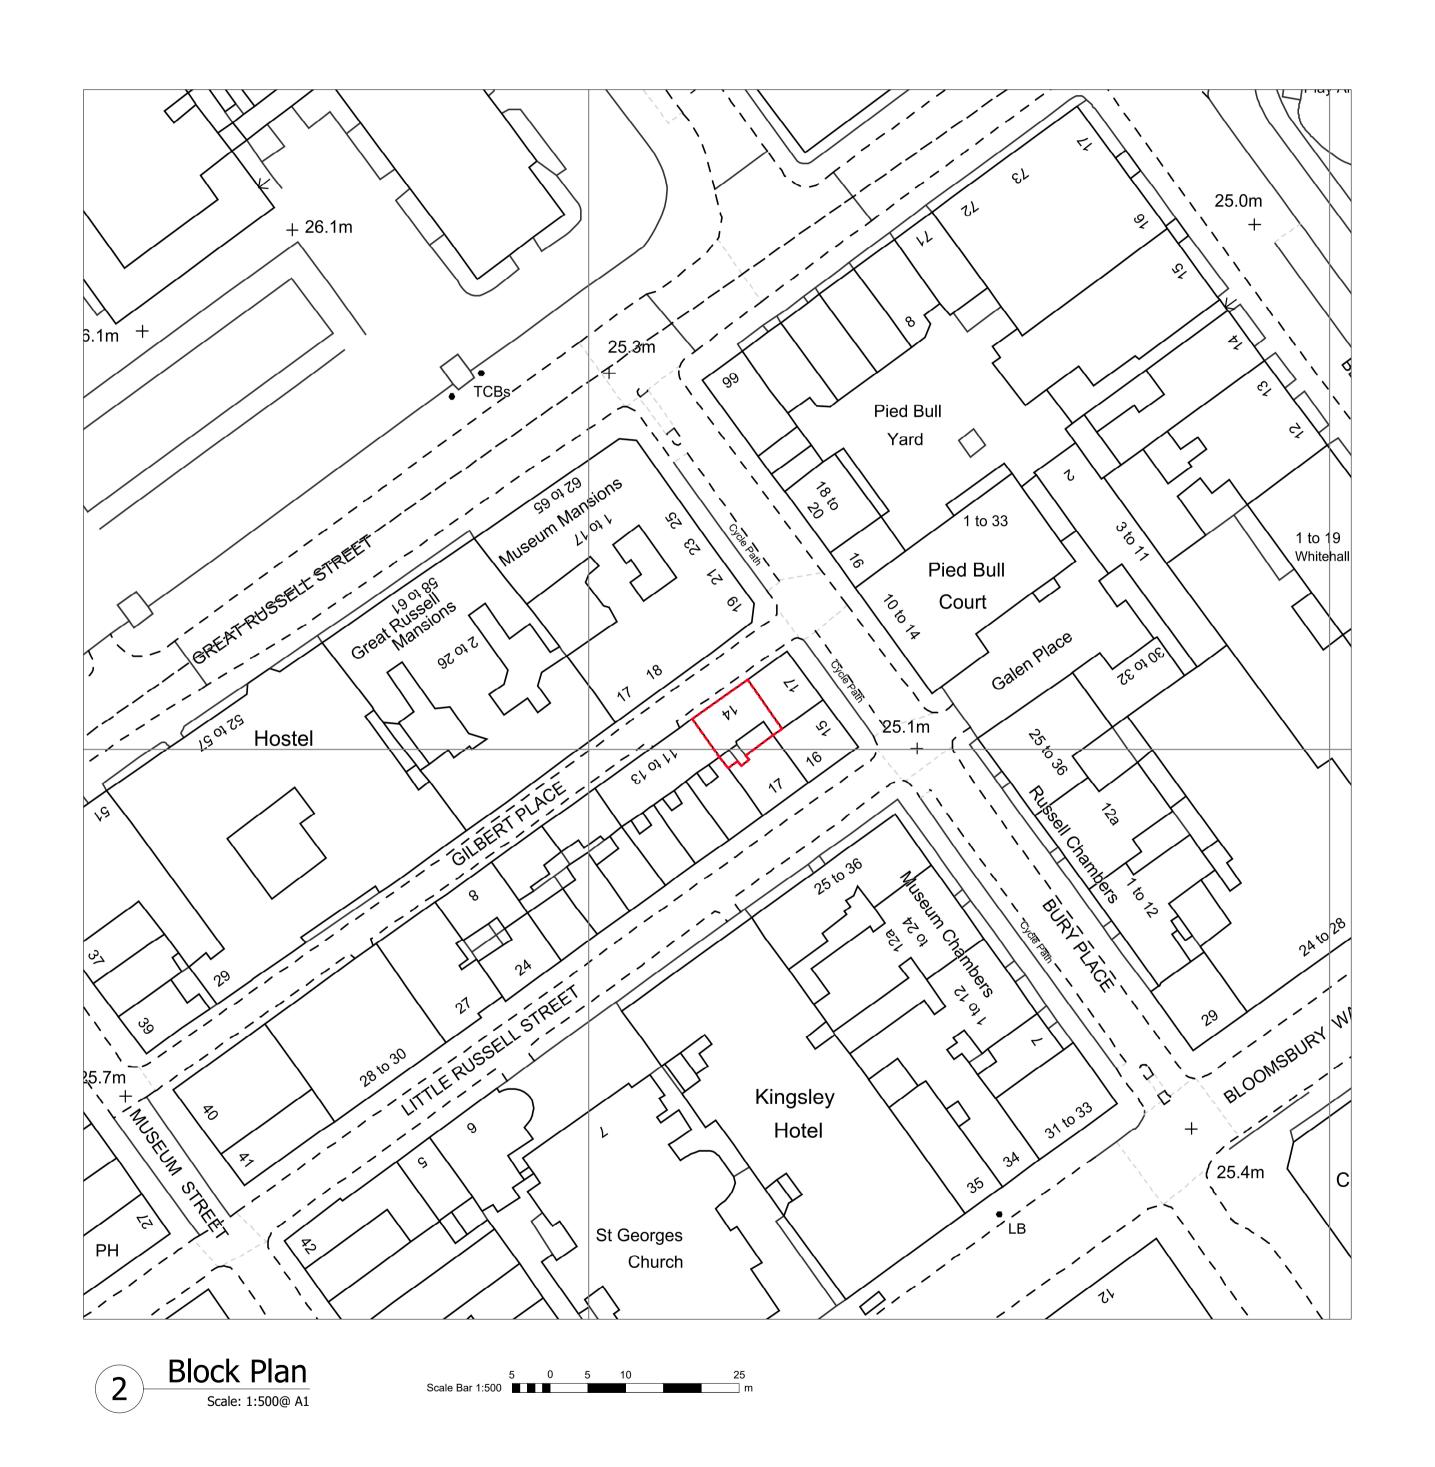

Project Name

Decent Homes Programme 2019 Project Location

14 Gilbert Place London WC1A 2JD

Sheet Name

Location & Block Plans

Project Status Planning

Drawing Nr. B9085-PR-ZZ-ZZ-DR-B-PL001-S2

Scale 1:1250 & 1:500 @ A1