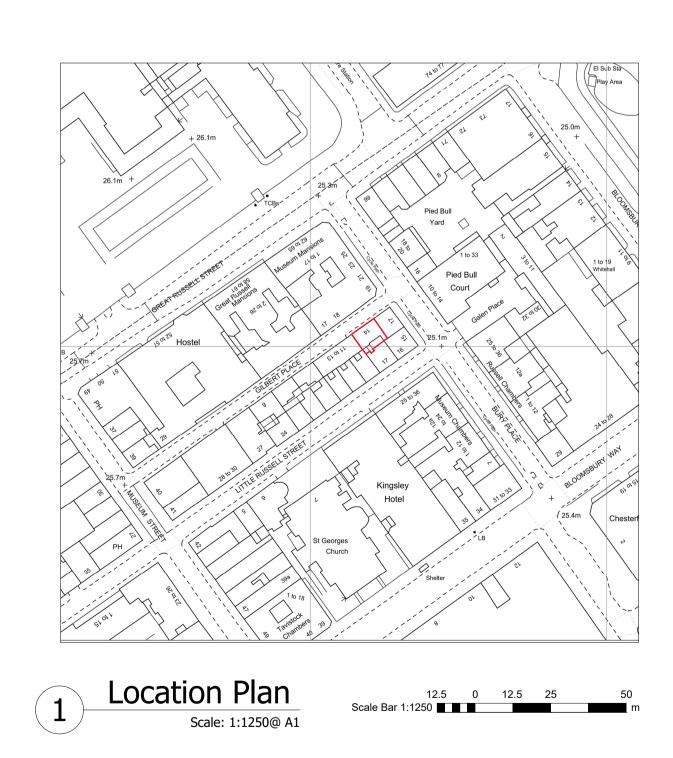

Project Name

Decent Homes Programme 2019 Project Location

14 Gilbert Place London WC1A 2JD

Sheet Name

Location & Block Plans

Project Status Planning

Drawing Nr. B9085-PR-ZZ-ZZ-DR-B-PL001-S2

Scale 1:1250 & 1:500 @ A1