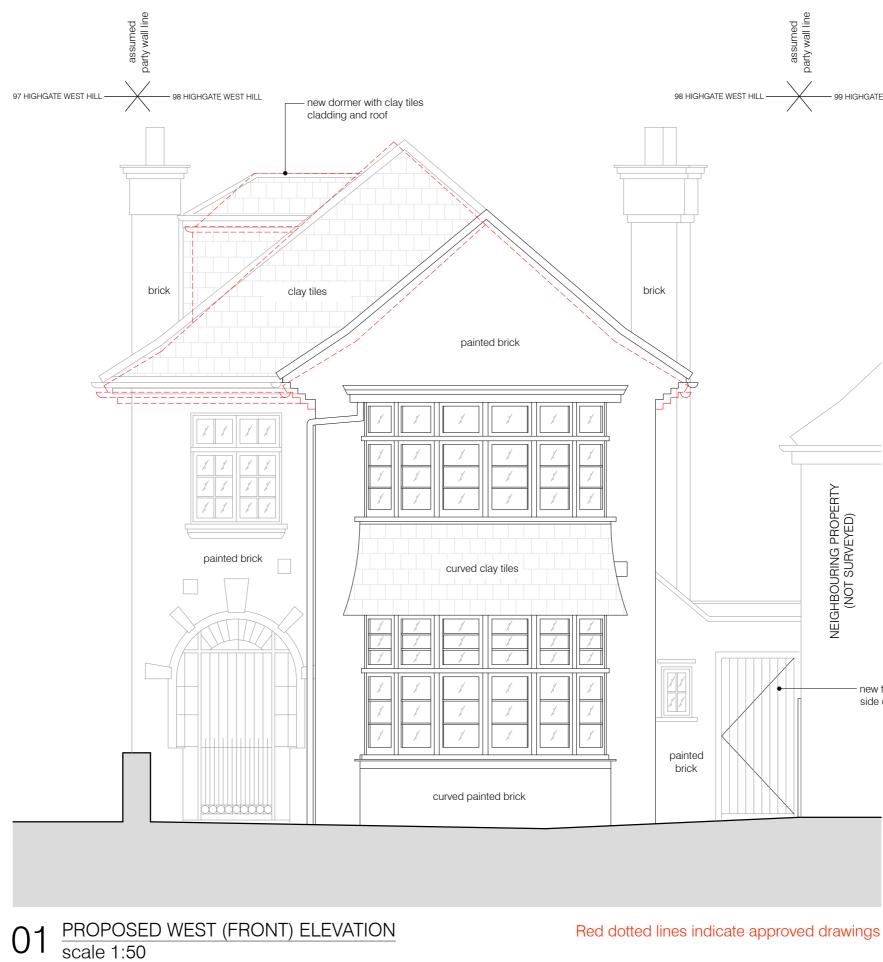

project 98 HIGHGATE WEST HILL N6 6NR

BRIAN O'REILLY ARCHITECTS 31 Oval Road, London, NW1 7EA +44 www.brianoreillyarchitects.com mail@brianore

5m

0

1

2

These plans are project and site specific and shall only be used for their intended purpose unless otherwise permitted by written consent of Brian O'Reilly Architects.

All dimensions shown are indicative and must be double checked on site by the contractor. Any inconsistencies found must be reported to Brian O'Reilly Architects. DO NOT SCALE FROM THE DRAWINGS.

99 HIGHGATE WEST HILL

new timber side door

rev. C- comparitive 05/05/20

|                                         | status / number                               | scale              |
|-----------------------------------------|-----------------------------------------------|--------------------|
|                                         | PLANNING/442-200-P_C                          | 1:50 @ A3          |
| (0)20 7267 1184<br>reillyarchitects.com | drawing<br>PROPOSED WEST (FRONT)<br>ELEVATION | date<br>01.05.2020 |