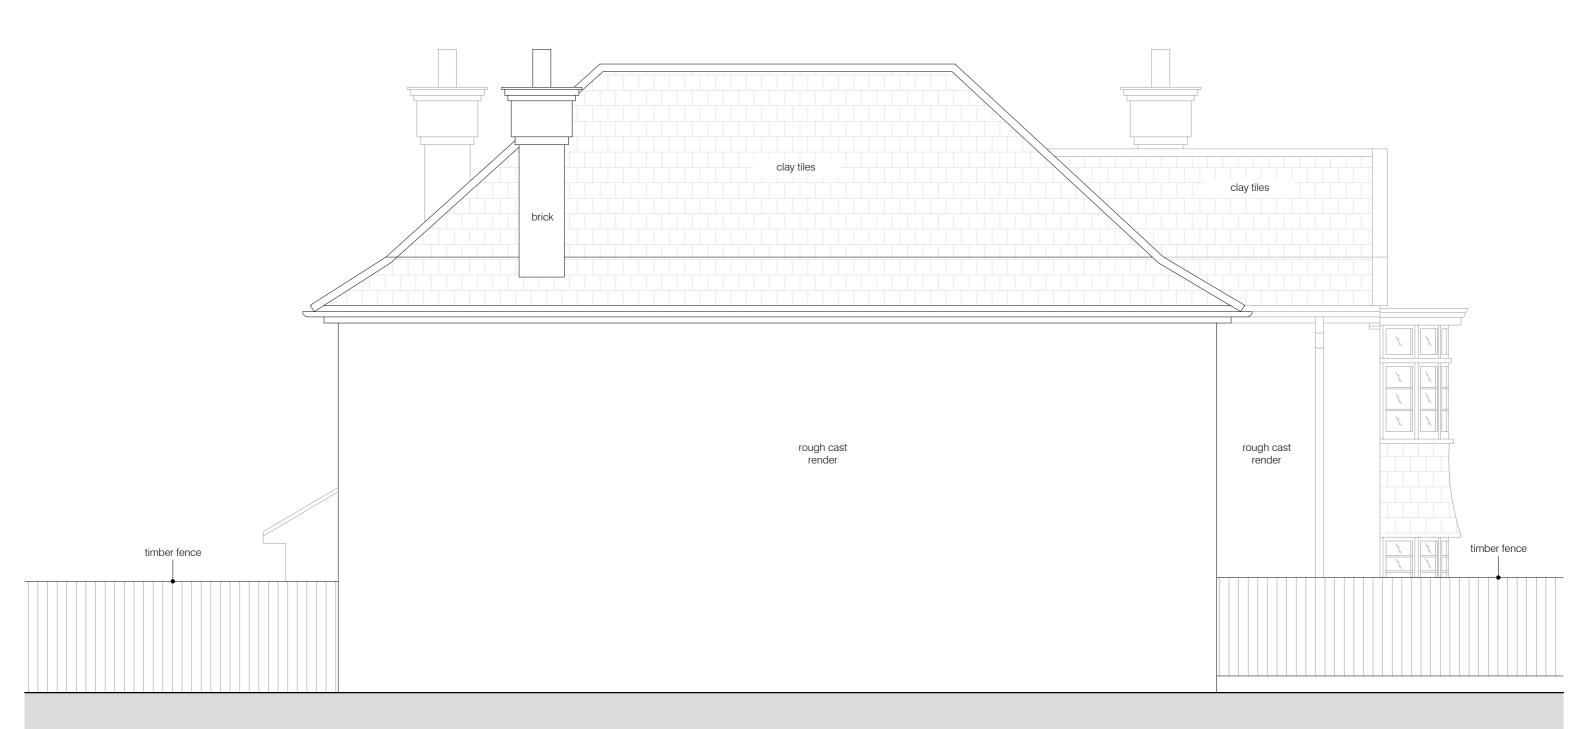

DO NOT SCALE FROM THE DRAWINGS.

01 EXISTING NORTH ELEVATION scale 1:50

Rev D: amended chimneys position 14.05.2020

project 98 HIGHGATE WEST HILL N6 6NR

status / number scale 1:50 @ A3 planning / 442-203-E

BRIAN O'REILLY ARCHITECTS

31 Oval Road, London, NW1 7EA +44 (0)20 7267 1184 www.brianoreillyarchitects.com mail@brianoreillyarchitects.com

drawing EXISTING NORTH ELEVATION 23.10.2017