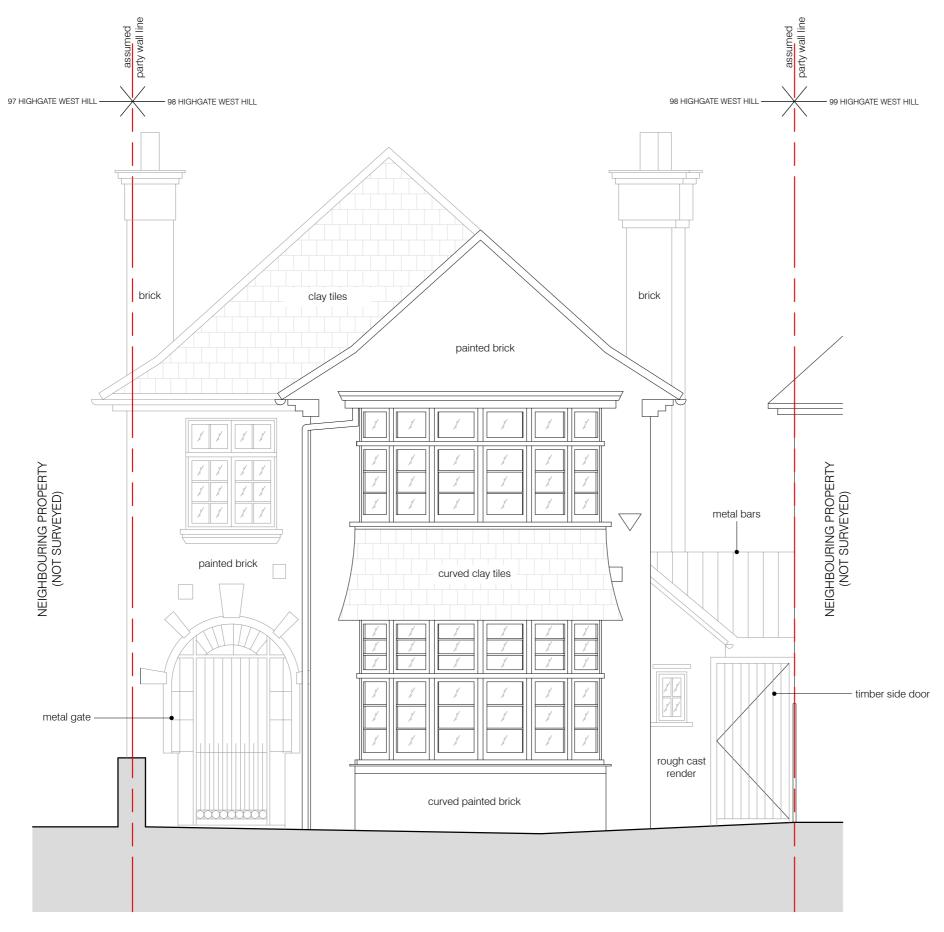

01 EXISTING WEST (FRONT) ELEVATION scale 1:50

5m

0

1

2

project 98 HIGHGATE WEST HILL N6 6NR

BRIAN O'REILLY ARCHITECTS 31 Oval Road, London, NW1 7EA +44 ( www.brianoreillyarchitects.com mail@brianore These plans are project and site specific and shall only be used for their intended purpose unless otherwise permitted by written consent of Brian O'Reilly Architects.

|                                         | status / number<br>planning / 442-200-E       | scale<br>1:50 @ A3 |
|-----------------------------------------|-----------------------------------------------|--------------------|
| (0)20 7267 1184<br>reillyarchitects.com | drawing<br>EXISTING WEST (FRONT)<br>ELEVATION | date<br>23.10.2017 |