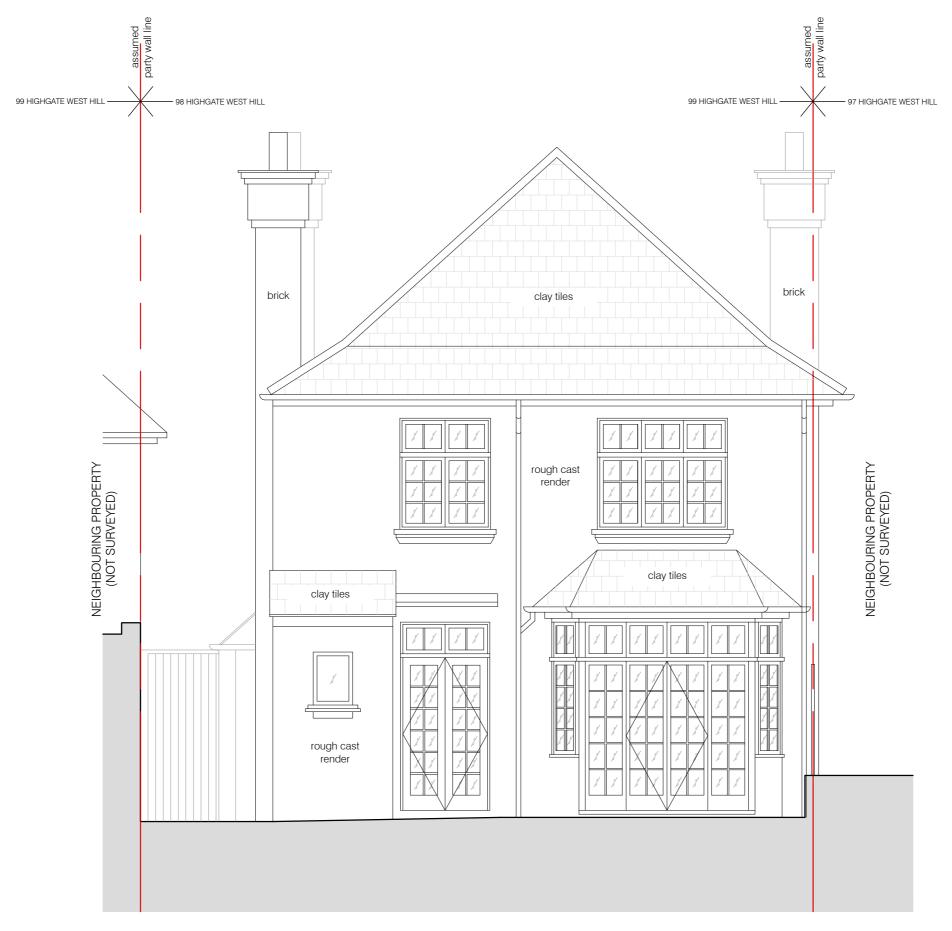

01 EXISTING EAST (REAR) ELEVATION scale 1:50

Rev D: amended chimneys position 14.05.2020

These plans are project and site specific and shall only be used for their intended purpose unless otherwise permitted by written consent of Brian O'Reilly Architects.